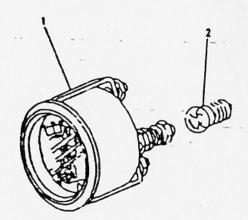

#### ALPHABETICAL INDEX

| A                                              | -           | Body rear upper assembly the<br>Bonding leads 24 volt | 206<br>1N15  | Chein teilboard uppar                   | 2C18       | E                                    |              |
|------------------------------------------------|-------------|-------------------------------------------------------|--------------|-----------------------------------------|------------|--------------------------------------|--------------|
| <b>1</b> • • • • • • • • • • • • • • • • • • • | • .         | Bonnet                                                | 2C11         | Charging system 24 volt (from 197       |            | · 7                                  |              |
| Air cleaner support                            | 2C3         | Bonnet - scare wheel fixings                          | 206          | Chassis frame                           | 2C2        | Emission control valve               | 1C13         |
| Alt/fan belt peir                              | 104         | Bonnet assembly                                       | 200<br>2C11  | Chaosis trame                           | 2C2        | Engine assembly 12 & 24 vots         | 1C2          |
| Alternator belt pair                           | 1D4         | Bonnat catch complete                                 | 2C10         | Check strap mig bracket                 | 2C15       | Engine breather filter               | 1C13         |
| Alternator mountings 24volt                    | ·1D3        | Box terminal/amphenol                                 | 2010<br>1N16 | Clemp assembly windscreen               | 2C13       | Exhaust system                       | 11.2         |
| Alternator 24v-2                               | 102         | Bracket mounting inertie                              | 255          | Claniping bolt bett.cover               | 1N7        | Extension assy wing In               | 2C12         |
| Alternator/demper pulleys & bell               |             | Bracket striking plate th                             | 2D4          | Cold start con. of                      | 1N18       | Extension assy were in               | 2C12         |
| Ammater vehicle/radio                          | 1010        | Bracket striking plate in                             | 204          | Column mounting                         | 1H3        |                                      | 20.2         |
| Ammeters 24 volt (up to 1978)                  | 1010        | Bracket tool support axe                              | 2C18         | Column shroud                           | 1H2        | •                                    |              |
| Antiburst lock th                              | 2C14        | Breather                                              | 1E3          | Condenser high temp                     | 1C16       | F                                    |              |
| Antiburat lock th                              | 2C15        | Buffer aids front                                     | 2C2          | Contact set                             | 1C16       | •                                    |              |
| Arm mirror head                                | 207         | Buffer aide reer                                      | 2C2          | Convoy lamp                             | 1N5        | Fan belt                             | 1C7          |
| Axie - front                                   | 1G3         | Sultar check stratt                                   | 2C2<br>2C14  | Corner protection angle                 | 2D5        | · · ·                                | 1C7          |
| Axie - reer                                    | 1G6         | Buffer check strap                                    | 2C15         | Cotter and chain complete               | 203        | Fan blade assembly                   | 1C7          |
| Axie assembly reer                             | 1G8         | Bulb convoy lamp                                      | 2015<br>1N5  | Cover assy strg box in                  | 2C12       | Fari pulley                          | 1C7          |
| Axie assy front in sic                         | 1G3         | Buto fog larng                                        | 1N5<br>1N5   | Cover assy sing box in                  | 2C12       | Far/alt belts ( paired ; Filter unit | 1C18         |
| Ade assy front in sig                          | 1G3         | Bulb for flasher tamp                                 | 1N5<br>1N4   | Cover front                             | 1C8        | Fixed window                         |              |
| Ade case - front                               | 1G4         | Bulb for flasher lerne                                | 1N4          | Cover side                              | 103        | Flame trap                           | 2C16<br>1C13 |
| Auto case - reer                               | 1G7         | Bulb for aldelerno                                    | 104          |                                         | 2C8        |                                      | 2C5          |
| Asia case front                                | 1G4         | Built for stoc/tell lerns                             | 1N4          | Cover wiper motor                       |            | Floor and sill panels front          | 2C6          |
| Auto case reer                                 | 1G7         | Bub hezard warning                                    | 1N58         | Crankcase emission control              | 1C13 - C14 | Flyscreen dash vent inner            |              |
| . Add Case fee                                 | 147         | Bulb hezard warning                                   | 1N18         |                                         |            | Pyscreen dest vent outer             | 2C6          |
|                                                |             | Bub heedemo                                           | 1N2          |                                         | 104        | Eyscreun dash vent outer             | 2C6<br>1N5   |
| <b>D</b>                                       |             | Bulb headerno                                         | 1N3          | Cross shalt                             | 112        | Fog lamp rear guard                  | 2E3          |
| В                                              |             | Bub instruments                                       | 1N18         |                                         | 2C2        | Frame seat rear                      |              |
|                                                |             | Bulb number plate lamp                                | 184          | Cushion seet front                      | 2E2        | Front door assembly in               | 2C14         |
| Beckreet scut reer                             | 2E3         |                                                       | ****         | Cushion seet rear                       | 2E3        | Front door assembly rh               | 2C15         |
| Barrel and 2 keys                              | 104         | Bulb warning lights                                   | 1N18         | Cylinder head                           | 1C11       | Front flasher lamp                   | 1N4          |
| Batteries vehicle 24volt                       | "." 1N6     | Bumper and bumperettes                                | 2C4          |                                         |            | Front floor plate th                 | 2C5          |
| Battery box                                    | 1N7         | Bumper front                                          | 2C4          |                                         |            | Front Roor plate rh                  | 2C5          |
| Battery box                                    | 1N6         | Bumperette front                                      | 2C4          | D                                       |            | Front apring drivers side            | 1 <b>G9</b>  |
| Battery box (sept 79 onwerds) 2                |             | Bumperette rear                                       | 2C4          |                                         |            | Front spring passeng side            | 1G9          |
| Buttery box (up to sept 79) 24v                |             |                                                       |              | Desh                                    | 2C7 - C8   | Fuel gauge                           | 106          |
| Bettery clamp                                  | 1N6         |                                                       |              | T 7 7 7 7 7 7 7 7 7 7 7 7 7 7 7 7 7 7 7 | 2C7 - C5   | Fuel tank complete                   | 1K2          |
| Battery clamping frame                         | 1N7         | . C                                                   |              |                                         | 2C7<br>2C7 | Fuel tank gauge unit                 | 1K2          |
| Battery cover                                  | 1N7         |                                                       |              |                                         | 2C7<br>2C8 |                                      |              |
| Sattery cover                                  | 1 <b>N6</b> | Cable a amator to                                     | 1N16         | - +                                     |            |                                      |              |
| Bettery dry charged                            | 1 <b>N6</b> | Cable generator panel to                              | 1N16         |                                         | 1C16       | G                                    |              |
| Bell crank and control rod                     | - 113       | Cable shunt box to                                    | 1N16         |                                         | 1C17       |                                      |              |
| Belt seet centre lap                           | 2E4         | Cable shunt box to                                    | 1N16 ::      | • = = ++ = ++                           | 2C14       | Gasket cylinder head                 | 1011         |
| Bolt seat inertia in                           | 2£4         | Cable speedometer                                     | 100          | =                                       | 2C15       | Gauge fuel 12 volt                   | 107          |
| Beit seet inertia rh                           | 2E4         | Cable terminal box to                                 | 1N16         | . =                                     | 2C14       | Gauge fuel 24 volt                   | 107          |
| Belt seat static its                           | 2E4         | Cap & stud assembly                                   | 1G5          |                                         | 2C15       | Gauge oil temperature                | 107          |
| Belt seat static rh                            | 2E4         | Cap & stud accombly                                   | 1G8          |                                         | 2C7        | Gauge water temperature              | 107          |
| Body rear lower                                | 202 - DS    | Carburetter elbow                                     | 1C13         | Door hinge pin lower sh                 | 2C8        | Gearbox                              | 1E2          |
| Body reer upper                                | 204         | Caung                                                 | 1E3          | Door hinge pin upper th                 | 2C7        | Geerbox cover                        | 2C5          |
| Body rear upper assembly In                    | 204         | Chain lower tailboard                                 | 2C17         | Door hinge pin upper th                 | 2C8        | Geerbox oil filling                  | 2C5          |