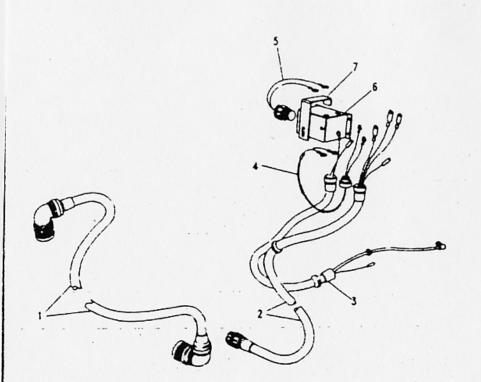

#### ALPHABETICAL INDEX

| A                                              | -           | Body rear upper assembly the<br>Bonding leads 24 volt | 206<br>1N15  | Chein teilboard uppar                   | 2C18       | E                                    |              |
|------------------------------------------------|-------------|-------------------------------------------------------|--------------|-----------------------------------------|------------|--------------------------------------|--------------|
| <b>1</b> • • • • • • • • • • • • • • • • • • • | • .         | Bonnet                                                | 2C11         | Charging system 24 volt (from 197       |            | · 7                                  |              |
| Air cleaner support                            | 2C3         | Bonnet - scare wheel fixings                          | 206          | Chassis frame                           | 2C2        | Emission control valve               | 1C13         |
| Alt/fan belt peir                              | 104         | Bonnet assembly                                       | 200<br>2C11  | Chaosis trame                           | 2C2        | Engine assembly 12 & 24 vots         | 1C2          |
| Alternator belt pair                           | 1D4         | Bonnat catch complete                                 | 2C10         | Check strap mig bracket                 | 2C15       | Engine breather filter               | 1C13         |
| Alternator mountings 24volt                    | ·1D3        | Box terminal/amphenol                                 | 2010<br>1N16 | Clemp assembly windscreen               | 2C13       | Exhaust system                       | 11.2         |
| Alternator 24v-2                               | 102         | Bracket mounting inertie                              | 255          | Claniping bolt bett.cover               | 1N7        | Extension assy wing In               | 2C12         |
| Alternator/demper pulleys & bell               |             | Bracket striking plate th                             | 2D4          | Cold start con. of                      | 1N18       | Extension assy were in               | 2C12         |
| Ammater vehicle/radio                          | 1010        | Bracket striking plate in                             | 204          | Column mounting                         | 1H3        |                                      | 20.2         |
| Ammeters 24 volt (up to 1978)                  | 1010        | Bracket tool support axe                              | 2C18         | Column shroud                           | 1H2        | •                                    |              |
| Antiburst lock th                              | 2C14        | Breather                                              | 1E3          | Condenser high temp                     | 1C16       | F                                    |              |
| Antiburat lock th                              | 2C15        | Buffer aids front                                     | 2C2          | Contact set                             | 1C16       | •                                    |              |
| Arm mirror head                                | 207         | Buffer aide reer                                      | 2C2          | Convoy lamp                             | 1N5        | Fan belt                             | 1C7          |
| Axie - front                                   | 1G3         | Sultar check stratt                                   | 2C2<br>2C14  | Corner protection angle                 | 2D5        | · · ·                                | 1C7          |
| Axie - reer                                    | 1G6         | Buffer check strap                                    | 2C15         | Cotter and chain complete               | 203        | Fan blade assembly                   | 1C7          |
| Axie assembly reer                             | 1G8         | Bulb convoy lamp                                      | 2015<br>1N5  | Cover assy strg box in                  | 2C12       | Fari pulley                          | 1C7          |
| Axie assy front in sic                         | 1G3         | Buto fog larng                                        | 1N5<br>1N5   | Cover assy sing box in                  | 2C12       | Far/alt belts ( paired ; Filter unit | 1C18         |
| Ade assy front in sig                          | 1G3         | Bulb for flasher tamp                                 | 1N5<br>1N4   | Cover front                             | 1C8        | Fixed window                         |              |
| Ade case - front                               | 1G4         | Bulb for flasher lerne                                | 1N4          | Cover side                              | 103        | Flame trap                           | 2C16<br>1C13 |
| Auto case - reer                               | 1G7         | Bulb for aldelerno                                    | 104          |                                         | 2C8        |                                      | 2C5          |
| Asia case front                                | 1G4         | Built for stoc/tell lerns                             | 1N4          | Cover wiper motor                       |            | Floor and sill panels front          | 2C6          |
| Auto case reer                                 | 1G7         | Bub hezard warning                                    | 1N58         | Crankcase emission control              | 1C13 - C14 | Flyscreen dash vent inner            |              |
| . Add Case fee                                 | 147         | Bulb hezard warning                                   | 1N18         |                                         |            | Pyscreen dest vent outer             | 2C6          |
|                                                |             | Bub heedemo                                           | 1N2          |                                         | 104        | Eyscreun dash vent outer             | 2C6<br>1N5   |
| <b>D</b>                                       |             | Bulb headerno                                         | 1N3          | Cross shalt                             | 112        | Fog lamp rear guard                  | 2E3          |
| В                                              |             | Bub instruments                                       | 1N18         |                                         | 2C2        | Frame seat rear                      |              |
|                                                |             | Bulb number plate lamp                                | 184          | Cushion seet front                      | 2E2        | Front door assembly in               | 2C14         |
| Beckreet scut reer                             | 2E3         |                                                       | ****         | Cushion seet rear                       | 2E3        | Front door assembly rh               | 2C15         |
| Barrel and 2 keys                              | 104         | Bulb warning lights                                   | 1N18         | Cylinder head                           | 1C11       | Front flasher lamp                   | 1N4          |
| Batteries vehicle 24volt                       | "." 1N6     | Bumper and bumperettes                                | 2C4          |                                         |            | Front floor plate th                 | 2C5          |
| Battery box                                    | 1N7         | Bumper front                                          | 2C4          |                                         |            | Front Roor plate rh                  | 2C5          |
| Battery box                                    | 1N6         | Bumperette front                                      | 2C4          | D                                       |            | Front apring drivers side            | 1 <b>G9</b>  |
| Battery box (sept 79 onwerds) 2                |             | Bumperette rear                                       | 2C4          |                                         |            | Front spring passeng side            | 1G9          |
| Buttery box (up to sept 79) 24v                |             |                                                       |              | Desh                                    | 2C7 - C8   | Fuel gauge                           | 106          |
| Bettery clamp                                  | 1N6         |                                                       |              | T 7 7 7 7 7 7 7 7 7 7 7 7 7 7 7 7 7 7 7 | 2C7 - C5   | Fuel tank complete                   | 1K2          |
| Battery clamping frame                         | 1N7         | . C                                                   |              |                                         | 2C7<br>2C7 | Fuel tank gauge unit                 | 1K2          |
| Battery cover                                  | 1N7         |                                                       |              |                                         | 2C7<br>2C8 |                                      |              |
| Sattery cover                                  | 1 <b>N6</b> | Cable a amator to                                     | 1N16         | - +                                     |            |                                      |              |
| Bettery dry charged                            | 1 <b>N6</b> | Cable generator panel to                              | 1N16         |                                         | 1C16       | G                                    |              |
| Bell crank and control rod                     | - 113       | Cable shunt box to                                    | 1N16         |                                         | 1C17       |                                      |              |
| Belt seet centre lap                           | 2E4         | Cable shunt box to                                    | 1N16 ::      | • = = ++ = ++                           | 2C14       | Gasket cylinder head                 | 1011         |
| Bolt seat inertia in                           | 2£4         | Cable speedometer                                     | 100          | =                                       | 2C15       | Gauge fuel 12 volt                   | 107          |
| Beit seet inertia rh                           | 2E4         | Cable terminal box to                                 | 1N16         | . =                                     | 2C14       | Gauge fuel 24 volt                   | 107          |
| Belt seat static its                           | 2E4         | Cap & stud assembly                                   | 1G5          |                                         | 2C15       | Gauge oil temperature                | 107          |
| Belt seat static rh                            | 2E4         | Cap & stud accombly                                   | 1G8          |                                         | 2C7        | Gauge water temperature              | 107          |
| Body rear lower                                | 202 - DS    | Carburetter elbow                                     | 1C13         | Door hinge pin lower sh                 | 2C8        | Gearbox                              | 1E2          |
| Body reer upper                                | 204         | Caung                                                 | 1E3          | Door hinge pin upper th                 | 2C7        | Geerbox cover                        | 2C5          |
| Body rear upper assembly In                    | 204         | Chain lower tailboard                                 | 2C17         | Door hinge pin upper th                 | 2C8        | Geerbox oil filling                  | 2C5          |