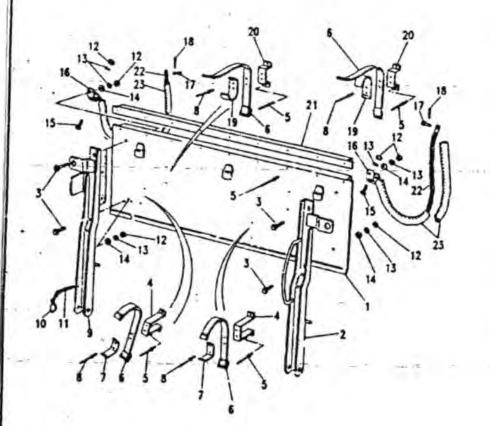

#### ALPHABETICAL INDEX

| A                                              | -           | Body rear upper assembly the<br>Bonding leads 24 volt | 206<br>1N15  | Chein teilboard uppar                   | 2C18       | E                                    |              |
|------------------------------------------------|-------------|-------------------------------------------------------|--------------|-----------------------------------------|------------|--------------------------------------|--------------|
| <b>1</b> • • • • • • • • • • • • • • • • • • • | • .         | Bonnet                                                | 2C11         | Charging system 24 volt (from 197       |            | · 7                                  |              |
| Air cleaner support                            | 2C3         | Bonnet - scare wheel fixings                          | 206          | Chassis frame                           | 2C2        | Emission control valve               | 1C13         |
| Alt/fan belt peir                              | 104         | Bonnet assembly                                       | 200<br>2C11  | Chaosis trame                           | 2C2        | Engine assembly 12 & 24 vots         | 1C2          |
| Alternator belt pair                           | 1D4         | Bonnat catch complete                                 | 2C10         | Check strap mig bracket                 | 2C15       | Engine breather filter               | 1C13         |
| Alternator mountings 24volt                    | ·1D3        | Box terminal/amphenol                                 | 2010<br>1N16 | Clemp assembly windscreen               | 2C13       | Exhaust system                       | 11.2         |
| Alternator 24v-2                               | 102         | Bracket mounting inertie                              | 255          | Claniping bolt bett.cover               | 1N7        | Extension assy wing In               | 2C12         |
| Alternator/demper pulleys & bell               |             | Bracket striking plate th                             | 2D4          | Cold start con. of                      | 1N18       | Extension assy were in               | 2C12         |
| Ammater vehicle/radio                          | 1010        | Bracket striking plate in                             | 204          | Column mounting                         | 1H3        |                                      | 20.2         |
| Ammeters 24 volt (up to 1978)                  | 1010        | Bracket tool support axe                              | 2C18         | Column shroud                           | 1H2        | •                                    |              |
| Antiburst lock th                              | 2C14        | Breather                                              | 1E3          | Condenser high temp                     | 1C16       | F                                    |              |
| Antiburat lock th                              | 2C15        | Buffer aids front                                     | 2C2          | Contact set                             | 1C16       | •                                    |              |
| Arm mirror head                                | 207         | Buffer aide reer                                      | 2C2          | Convoy lamp                             | 1N5        | Fan belt                             | 1C7          |
| Axie - front                                   | 1G3         | Sultar check stratt                                   | 2C2<br>2C14  | Corner protection angle                 | 2D5        | · · ·                                | 1C7          |
| Axie - reer                                    | 1G6         | Buffer check strap                                    | 2C15         | Cotter and chain complete               | 203        | Fan blade assembly                   | 1C7          |
| Axie assembly reer                             | 1G8         | Bulb convoy lamp                                      | 2015<br>1N5  | Cover assy strg box in                  | 2C12       | Fari pulley                          | 1C7          |
| Axie assy front in sic                         | 1G3         | Buto fog larng                                        | 1N5<br>1N5   | Cover assy sing box in                  | 2C12       | Far/alt belts ( paired ; Filter unit | 1C18         |
| Ade assy front in sig                          | 1G3         | Bulb for flasher tamp                                 | 1N5<br>1N4   | Cover front                             | 1C8        | Fixed window                         |              |
| Ade case - front                               | 1G4         | Bulb for flasher lerne                                | 1N4          | Cover side                              | 103        | Flame trap                           | 2C16<br>1C13 |
| Auto case - reer                               | 1G7         | Bulb for aldelerno                                    | 104          |                                         | 2C8        |                                      | 2C5          |
| Asia case front                                | 1G4         | Built for stoc/tell lerns                             | 1N4          | Cover wiper motor                       |            | Floor and sill panels front          | 2C6          |
| Auto case reer                                 | 1G7         | Bub hezard warning                                    | 1N58         | Crankcase emission control              | 1C13 - C14 | Flyscreen dash vent inner            |              |
| . Add Case fee                                 | 147         | Bulb hezard warning                                   | 1N18         |                                         |            | Pyscreen dest vent outer             | 2C6          |
|                                                |             | Bub heedemo                                           | 1N2          |                                         | 104        | Eyscreun dash vent outer             | 2C6<br>1N5   |
| <b>D</b>                                       |             | Bulb headerno                                         | 1N3          | Cross shalt                             | 112        | Fog lamp rear guard                  | 2E3          |
| В                                              |             | Bub instruments                                       | 1N18         |                                         | 2C2        | Frame seat rear                      |              |
|                                                |             | Bulb number plate lamp                                | 184          | Cushion seet front                      | 2E2        | Front door assembly in               | 2C14         |
| Beckreet scut reer                             | 2E3         |                                                       | ****         | Cushion seet rear                       | 2E3        | Front door assembly rh               | 2C15         |
| Barrel and 2 keys                              | 104         | Bulb warning lights                                   | 1N18         | Cylinder head                           | 1C11       | Front flasher lamp                   | 1N4          |
| Batteries vehicle 24volt                       | "." 1N6     | Bumper and bumperettes                                | 2C4          |                                         |            | Front floor plate th                 | 2C5          |
| Battery box                                    | 1N7         | Bumper front                                          | 2C4          |                                         |            | Front Roor plate rh                  | 2C5          |
| Battery box                                    | 1N6         | Bumperette front                                      | 2C4          | D                                       |            | Front apring drivers side            | 1 <b>G9</b>  |
| Battery box (sept 79 onwerds) 2                |             | Bumperette rear                                       | 2C4          |                                         |            | Front spring passeng side            | 1G9          |
| Buttery box (up to sept 79) 24v                |             |                                                       |              | Desh                                    | 2C7 - C8   | Fuel gauge                           | 106          |
| Bettery clamp                                  | 1N6         |                                                       |              | T 7 7 7 7 7 7 7 7 7 7 7 7 7 7 7 7 7 7 7 | 2C7 - C5   | Fuel tank complete                   | 1K2          |
| Battery clamping frame                         | 1N7         | . C                                                   |              |                                         | 2C7<br>2C7 | Fuel tank gauge unit                 | 1K2          |
| Battery cover                                  | 1N7         |                                                       |              |                                         | 2C7<br>2C8 |                                      |              |
| Sattery cover                                  | 1 <b>N6</b> | Cable a amator to                                     | 1N16         | - +                                     |            |                                      |              |
| Bettery dry charged                            | 1 <b>N6</b> | Cable generator panel to                              | 1N16         |                                         | 1C16       | G                                    |              |
| Bell crank and control rod                     | - 113       | Cable shunt box to                                    | 1N16         |                                         | 1C17       |                                      |              |
| Belt seet centre lap                           | 2E4         | Cable shunt box to                                    | 1N16 ::      | • = = ++ = ++                           | 2C14       | Gasket cylinder head                 | 1011         |
| Bolt seat inertia in                           | 2£4         | Cable speedometer                                     | 100          | =                                       | 2C15       | Gauge fuel 12 volt                   | 107          |
| Beit seet inertia rh                           | 2E4         | Cable terminal box to                                 | 1N16         | . =                                     | 2C14       | Gauge fuel 24 volt                   | 107          |
| Belt seat static its                           | 2E4         | Cap & stud assembly                                   | 1G5          |                                         | 2C15       | Gauge oil temperature                | 107          |
| Belt seat static rh                            | 2E4         | Cap & stud accombly                                   | 1G8          |                                         | 2C7        | Gauge water temperature              | 107          |
| Body rear lower                                | 202 - DS    | Carburetter elbow                                     | 1C13         | Door hinge pin lower sh                 | 2C8        | Gearbox                              | 1E2          |
| Body reer upper                                | 204         | Caung                                                 | 1E3          | Door hinge pin upper th                 | 2C7        | Geerbox cover                        | 2C5          |
| Body rear upper assembly In                    | 204         | Chain lower tailboard                                 | 2C17         | Door hinge pin upper th                 | 2C8        | Geerbox oil filling                  | 2C5          |