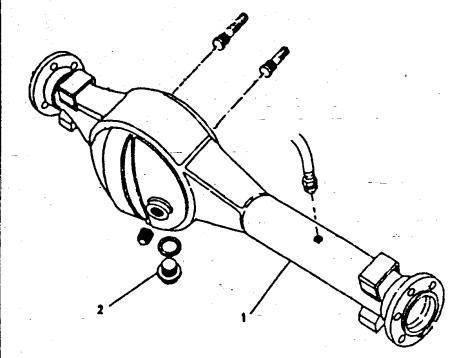

---------------------------|-----|---------|
| 1     | FRC3382  | <br>Aide assy front RH stg                  |     | Note(1) |
|       | FRC3383  | Axie assy front LH stg                      |     | Note(1) |
| 2     | 595396   | Pipe breather remote                        |     | 1000(1) |
| 3     | 235113   | Grommet in no.2                             | 1   |         |
| <br>4 | RTC222   | <br>Clast, breather pipe to                 | 1   |         |
|       | 276954   | <br>brake pipe<br>Galter kit swivel housing | 1   |         |

Note(1)

Axie assemblies FRC3382/3 peculiar to the 1/2 ton Land Rover are no longer available and ore superseded to the basic Series III axis assemblies FRC4398/7





fiche1

# AXLES AND SUSPENSION

Page

YWEXCC1A

AXLES & SUSPENSION - AXLE CASE - FRONT







fiche1

# AXLES AND SUSPENSION

Model

MILITARY VEHICLE

Page

YWEXEATA

#### AXLES & SUSPENSION - AXLE - REAR

| M. | Part No. |     |           | Description           | Oty  | Remarks   | 1    |
|----|----------|-----|-----------|-----------------------|------|-----------|------|
| 1  | FRC3368  |     |           | Aude assembly rear    | . 1  | Note(1)   |      |
| 2  | 595473   |     |           | Pipe remote breather  | ~1 = |           |      |
|    | 312856   |     | (12) July | Grommet checuis       | . 1  |           |      |
|    | 100      |     | 7.5       | sidemember            |      |           |      |
| 4  | RTC222   |     |           | Cleat                 | 4    | )Breather | pipe |
| 5  | 240429   | A V | 1142      | Cleat                 | 1    | No brake  | p