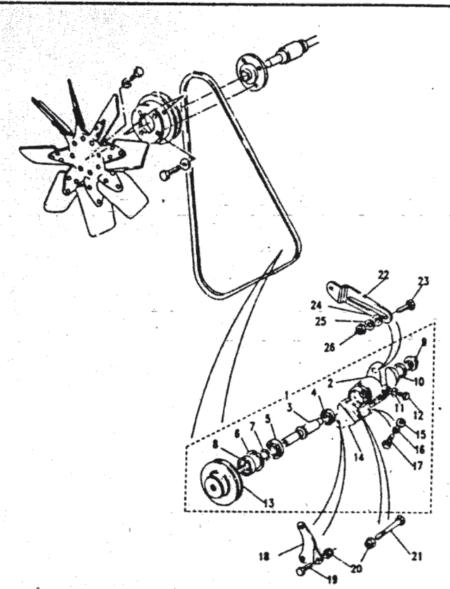

#### ALPHABETICAL INDEX

| A                                              | -           | Body rear upper assembly the<br>Bonding leads 24 volt | 206<br>1N15  | Chein teilboard uppar                   | 2C18       | E                                    |              |
|------------------------------------------------|-------------|-------------------------------------------------------|--------------|-----------------------------------------|------------|--------------------------------------|--------------|
| <b>1</b> • • • • • • • • • • • • • • • • • • • | • .         | Bonnet                                                | 2C11         | Charging system 24 volt (from 197       |            | · 7                                  |              |
| Air cleaner support                            | 2C3         | Bonnet - scare wheel fixings                          | 206          | Chassis frame                           | 2C2        | Emission control valve               | 1C13         |
| Alt/fan belt peir                              | 104         | Bonnet assembly                                       | 200<br>2C11  | Chaosis trame                           | 2C2        | Engine assembly 12 & 24 vots         | 1C2          |
| Alternator belt pair                           | 1D4         | Bonnat catch complete                                 | 2C10         | Check strap mig bracket                 | 2C15       | Engine breather filter               | 1C13         |
| Alternator mountings 24volt                    | ·1D3        | Box terminal/amphenol                                 | 2010<br>1N16 | Clemp assembly windscreen               | 2C13       | Exhaust system                       | 11.2         |
| Alternator 24v-2                               | 102         | Bracket mounting inertie                              | 255          | Claniping bolt bett.cover               | 1N7        | Extension assy wing In               | 2C12         |
| Alternator/demper pulleys & bell               |             | Bracket striking plate th                             | 2D4          | Cold start con. of                      | 1N18       | Extension assy were in               | 2C12         |
| Ammater vehicle/radio                          | 1010        | Bracket striking plate in                             | 204          | Column mounting                         | 1H3        |                                      | 20.2         |
| Ammeters 24 volt (up to 1978)                  | 1010        | Bracket tool support axe                              | 2C18         | Column shroud                           | 1H2        | •                                    |              |
| Antiburst lock th                              | 2C14        | Breather                                              | 1E3          | Condenser high temp                     | 1C16       | F                                    |              |
| Antiburat lock th                              | 2C15        | Buffer aids front                                     | 2C2          | Contact set                             | 1C16       | •                                    |              |
| Arm mirror head                                | 207         | Buffer aide reer                                      | 2C2          | Convoy lamp                             | 1N5        | Fan belt                             | 1C7          |
| Axie - front                                   | 1G3         | Sultar check stratt                                   | 2C2<br>2C14  | Corner protection angle                 | 2D5        | · · ·                                | 1C7          |
| Axie - reer                                    | 1G6         | Buffer check strap                                    | 2C15         | Cotter and chain complete               | 203        | Fan blade assembly                   | 1C7          |
| Axie assembly reer                             | 1G8         | Bulb convoy lamp                                      | 2015<br>1N5  | Cover assy strg box in                  | 2C12       | Fari pulley                          | 1C7          |
| Axie assy front in sic                         | 1G3         | Buto fog larng                                        | 1N5<br>1N5   | Cover assy sing box in                  | 2C12       | Far/alt belts ( paired ; Filter unit | 1C18         |
| Ade assy front in sig                          | 1G3         | Bulb for flasher tamp                                 | 1N5<br>1N4   | Cover front                             | 1C8        | Fixed window                         |              |
| Ade case - front                               | 1G4         | Bulb for flasher lerne                                | 1N4          | Cover side                              | 103        | Flame trap                           | 2C16<br>1C13 |
| Auto case - reer                               | 1G7         | Bulb for aldelerno                                    | 104          |                                         | 2C8        |                                      | 2C5          |
| Asia case front                                | 1G4         | Built for stoc/tell lerns                             | 1N4          | Cover wiper motor                       |            | Floor and sill panels front          | 2C6          |
| Auto case reer                                 | 1G7         | Bub hezard warning                                    | 1N58         | Crankcase emission control              | 1C13 - C14 | Flyscreen dash vent inner            |              |
| . Add Case fee                                 | 147         | Bulb hezard warning                                   | 1N18         |                                         |            | Pyscreen dest vent outer             | 2C6          |
|                                                |             | Bub heedemo                                           | 1N2          |                                         | 104        | Eyscreun dash vent outer             | 2C6<br>1N5   |
| <b>D</b>                                       |             | Bulb headerno                                         | 1N3          | Cross shalt                             | 112        | Fog lamp rear guard                  | 2E3          |
| В                                              |             | Bub instruments                                       | 1N18         |                                         | 2C2        | Frame seat rear                      |              |
|                                                |             | Bulb number plate lamp                                | 184          | Cushion seet front                      | 2E2        | Front door assembly in               | 2C14         |
| Beckreet scut reer                             | 2E3         |                                                       | ****         | Cushion seet rear                       | 2E3        | Front door assembly rh               | 2C15         |
| Barrel and 2 keys                              | 104         | Bulb warning lights                                   | 1N18         | Cylinder head                           | 1C11       | Front flasher lamp                   | 1N4          |
| Batteries vehicle 24volt                       | "." 1N6     | Bumper and bumperettes                                | 2C4          |                                         |            | Front floor plate th                 | 2C5          |
| Battery box                                    | 1N7         | Bumper front                                          | 2C4          |                                         |            | Front Roor plate rh                  | 2C5          |
| Battery box                                    | 1N6         | Bumperette front                                      | 2C4          | D                                       |            | Front apring drivers side            | 1 <b>G9</b>  |
| Battery box (sept 79 onwerds) 2                |             | Bumperette rear                                       | 2C4          |                                         |            | Front spring passeng side            | 1G9          |
| Buttery box (up to sept 79) 24v                |             |                                                       |              | Desh                                    | 2C7 - C8   | Fuel gauge                           | 106          |
| Bettery clamp                                  | 1N6         |                                                       |              | T 7 7 7 7 7 7 7 7 7 7 7 7 7 7 7 7 7 7 7 | 2C7 - C5   | Fuel tank complete                   | 1K2          |
| Battery clamping frame                         | 1N7         | . C                                                   |              |                                         | 2C7<br>2C7 | Fuel tank gauge unit                 | 1K2          |
| Battery cover                                  | 1N7         |                                                       |              |                                         | 2C7<br>2C8 |                                      |              |
| Sattery cover                                  | 1 <b>N6</b> | Cable a amator to                                     | 1N16         | - +                                     |            |                                      |              |
| Bettery dry charged                            | 1 <b>N6</b> | Cable generator panel to                              | 1N16         |                                         | 1C16       | G                                    |              |
| Bell crank and control rod                     | - 113       | Cable shunt box to                                    | 1N16         |                                         | 1C17       |                                      |              |
| Belt seet centre lap                           | 2E4         | Cable shunt box to                                    | 1N16 ::      | • = = ++ = ++                           | 2C14       | Gasket cylinder head                 | 1011         |
| Bolt seat inertia in                           | 2£4         | Cable speedometer                                     | 100          | =                                       | 2C15       | Gauge fuel 12 volt                   | 107          |
| Beit seet inertia rh                           | 2E4         | Cable terminal box to                                 | 1N16         | . =                                     | 2C14       | Gauge fuel 24 volt                   | 107          |
| Belt seat static its                           | 2E4         | Cap & stud assembly                                   | 1G5          |                                         | 2C15       | Gauge oil temperature                | 107          |
| Belt seat static rh                            | 2E4         | Cap & stud accombly                                   | 1G8          |                                         | 2C7        | Gauge water temperature              | 107          |
| Body rear lower                                | 202 - DS    | Carburetter elbow                                     | 1C13         | Door hinge pin lower sh                 | 2C8        | Gearbox                              | 1E2          |
| Body reer upper                                | 204         | Caung                                                 | 1E3          | Door hinge pin upper th                 | 2C7        | Geerbox cover                        | 2C5          |
| Body rear upper assembly In                    | 204         | Chain lower tailboard                                 | 2C17         | Door hinge pin upper th                 | 2C8        | Geerbox oil filling                  | 2C5          |