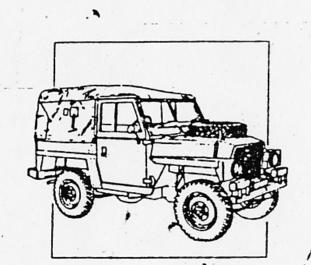

#### SERIES III

88 - 1/2 ton MILITARY VEHICLE (Air Portable-Lightweight)
12 and 24 volt

June 1993

PARTS CATALOGUE

fiche1