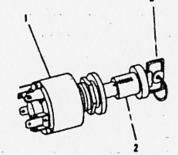

#### ALPHABETICAL INDEX

| A                                              | -           | Body rear upper assembly the<br>Bonding leads 24 volt | 206<br>1N15  | Chein teilboard uppar                   | 2C18       | E                                    |              |
|------------------------------------------------|-------------|-------------------------------------------------------|--------------|-----------------------------------------|------------|--------------------------------------|--------------|
| <b>1</b> • • • • • • • • • • • • • • • • • • • | • .         | Bonnet                                                | 2C11         | Charging system 24 volt (from 197       |            | · 7                                  |              |
| Air cleaner support                            | 2C3         | Bonnet - scare wheel fixings                          | 206          | Chassis frame                           | 2C2        | Emission control valve               | 1C13         |
| Alt/fan belt peir                              | 104         | Bonnet assembly                                       | 200<br>2C11  | Chaosis trame                           | 2C2        | Engine assembly 12 & 24 vots         | 1C2          |
| Alternator belt pair                           | 1D4         | Bonnat catch complete                                 | 2C10         | Check strap mig bracket                 | 2C15       | Engine breather filter               | 1C13         |
| Alternator mountings 24volt                    | ·1D3        | Box terminal/amphenol                                 | 2010<br>1N16 | Clemp assembly windscreen               | 2C13       | Exhaust system                       | 11.2         |
| Alternator 24v-2                               | 102         | Bracket mounting inertie                              | 255          | Claniping bolt bett.cover               | 1N7        | Extension assy wing In               | 2C12         |
| Alternator/demper pulleys & bell               |             | Bracket striking plate th                             | 2D4          | Cold start con. of                      | 1N18       | Extension assy were in               | 2C12         |
| Ammater vehicle/radio                          | 1010        | Bracket striking plate in                             | 204          | Column mounting                         | 1H3        |                                      | 20.2         |
| Ammeters 24 volt (up to 1978)                  | 1010        | Bracket tool support axe                              | 2C18         | Column shroud                           | 1H2        | •                                    |              |
| Antiburst lock th                              | 2C14        | Breather                                              | 1E3          | Condenser high temp                     | 1C16       | F                                    |              |
| Antiburat lock th                              | 2C15        | Buffer aids front                                     | 2C2          | Contact set                             | 1C16       | •                                    |              |
| Arm mirror head                                | 207         | Buffer aide reer                                      | 2C2          | Convoy lamp                             | 1N5        | Fan belt                             | 1C7          |
| Axie - front                                   | 1G3         | Sultar check stratt                                   | 2C2<br>2C14  | Corner protection angle                 | 2D5        | · · ·                                | 1C7          |
| Axie - reer                                    | 1G6         | Buffer check strap                                    | 2C15         | Cotter and chain complete               | 203        | Fan blade assembly                   | 1C7          |
| Axie assembly reer                             | 1G8         | Bulb convoy lamp                                      | 2015<br>1N5  | Cover assy strg box in                  | 2C12       | Fari pulley                          | 1C7          |
| Axie assy front in sic                         | 1G3         | Buto fog larng                                        | 1N5<br>1N5   | Cover assy sing box in                  | 2C12       | Far/alt belts ( paired ; Filter unit | 1C18         |
| Ade assy front in sig                          | 1G3         | Bulb for flasher tamp                                 | 1N5<br>1N4   | Cover front                             | 1C8        | Fixed window                         |              |
| Ade case - front                               | 1G4         | Bulb for flasher lerne                                | 1N4          | Cover side                              | 103        | Flame trap                           | 2C16<br>1C13 |
| Auto case - reer                               | 1G7         | Bulb for aldelerno                                    | 104          |                                         | 2C8        |                                      | 2C5          |
| Asia case front                                | 1G4         | Built for stoc/tell lerns                             | 1N4          | Cover wiper motor                       |            | Floor and sill panels front          | 2C6          |
| Auto case reer                                 | 1G7         | Bub hezard warning                                    | 1N58         | Crankcase emission control              | 1C13 - C14 | Flyscreen dash vent inner            |              |
| . Add Case fee                                 | 147         | Bulb hezard warning                                   | 1N18         |                                         |            | Pyscreen dest vent outer             | 2C6          |
|                                                |             | Bub heedemo                                           | 1N2          |                                         | 104        | Eyscreun dash vent outer             | 2C6<br>1N5   |
| <b>D</b>                                       |             | Bulb headerno                                         | 1N3          | Cross shalt                             | 112        | Fog lamp rear guard                  | 2E3          |
| В                                              |             | Bub instruments                                       | 1N18         |                                         | 2C2        | Frame seat rear                      |              |
|                                                |             | Bulb number plate lamp                                | 184          | Cushion seet front                      | 2E2        | Front door assembly in               | 2C14         |
| Beckreet scut reer                             | 2E3         |                                                       | ****         | Cushion seet rear                       | 2E3        | Front door assembly rh               | 2C15         |
| Barrel and 2 keys                              | 104         | Bulb warning lights                                   | 1N18         | Cylinder head                           | 1C11       | Front flasher lamp                   | 1N4          |
| Batteries vehicle 24volt                       | "." 1N6     | Bumper and bumperettes                                | 2C4          |                                         |            | Front floor plate th                 | 2C5          |
| Battery box                                    | 1N7         | Bumper front                                          | 2C4          |                                         |            | Front Roor plate rh                  | 2C5          |
| Battery box                                    | 1N6         | Bumperette front                                      | 2C4          | D                                       |            | Front apring drivers side            | 1 <b>G9</b>  |
| Battery box (sept 79 onwerds) 2                |             | Bumperette rear                                       | 2C4          |                                         |            | Front spring passeng side            | 1G9          |
| Buttery box (up to sept 79) 24v                |             |                                                       |              | Desh                                    | 2C7 - C8   | Fuel gauge                           | 106          |
| Bettery clamp                                  | 1N6         |                                                       |              | T 7 7 7 7 7 7 7 7 7 7 7 7 7 7 7 7 7 7 7 | 2C7 - C5   | Fuel tank complete                   | 1K2          |
| Battery clamping frame                         | 1N7         | . C                                                   |              |                                         | 2C7<br>2C7 | Fuel tank gauge unit                 | 1K2          |
| Battery cover                                  | 1N7         |                                                       |              |                                         | 2C7<br>2C8 |                                      |              |
| Sattery cover                                  | 1 <b>N6</b> | Cable a amator to                                     | 1N16         | - +                                     |            |                                      |              |
| Bettery dry charged                            | 1 <b>N6</b> | Cable generator panel to                              | 1N16         |                                         | 1C16       | G                                    |              |
| Bell crank and control rod                     | - 113       | Cable shunt box to                                    | 1N16         |                                         | 1C17       |                                      |              |
| Belt seet centre lap                           | 2E4         | Cable shunt box to                                    | 1N16 ::      | • = = ++ = ++                           | 2C14       | Gasket cylinder head                 | 1011         |
| Bolt seat inertia in                           | 2£4         | Cable speedometer                                     | 100          | =                                       | 2C15       | Gauge fuel 12 volt                   | 107          |
| Beit seet inertia rh                           | 2E4         | Cable terminal box to                                 | 1N16         | . =                                     | 2C14       | Gauge fuel 24 volt                   | 107          |
| Belt seat static its                           | 2E4         | Cap & stud assembly                                   | 1G5          |                                         | 2C15       | Gauge oil temperature                | 107          |
| Belt seat static rh                            | 2E4         | Cap & stud accombly                                   | 1G8          |                                         | 2C7        | Gauge water temperature              | 107          |
| Body rear lower                                | 202 - DS    | Carburetter elbow                                     | 1C13         | Door hinge pin lower sh                 | 2C8        | Gearbox                              | 1E2          |
| Body reer upper                                | 204         | Caung                                                 | 1E3          | Door hinge pin upper th                 | 2C7        | Geerbox cover                        | 2C5          |
| Body rear upper assembly In                    | 204         | Chain lower tailboard                                 | 2C17         | Door hinge pin upper th                 | 2C8        | Geerbox oil filling                  | 2C5          |