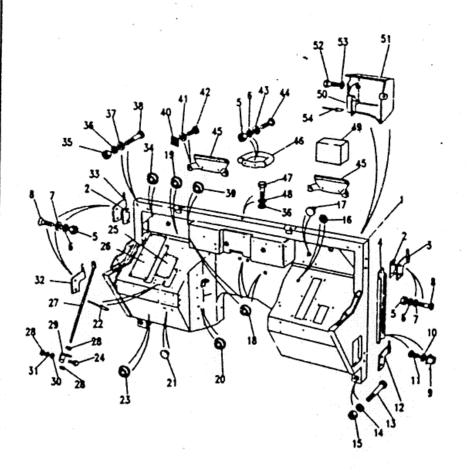

#### ALPHABETICAL INDEX

| A                                              | -           | Body rear upper assembly the<br>Bonding leads 24 volt | 206<br>1N15  | Chein teilboard uppar                   | 2C18       | E                                    |              |
|------------------------------------------------|-------------|-------------------------------------------------------|--------------|-----------------------------------------|------------|--------------------------------------|--------------|
| <b>1</b> • • • • • • • • • • • • • • • • • • • | • .         | Bonnet                                                | 2C11         | Charging system 24 volt (from 197       |            | · 7                                  |              |
| Air cleaner support                            | 2C3         | Bonnet - scare wheel fixings                          | 206          | Chassis frame                           | 2C2        | Emission control valve               | 1C13         |
| Alt/fan belt peir                              | 104         | Bonnet assembly                                       | 200<br>2C11  | Chaosis trame                           | 2C2        | Engine assembly 12 & 24 vots         | 1C2          |
| Alternator belt pair                           | 1D4         | Bonnat catch complete                                 | 2C10         | Check strap mig bracket                 | 2C15       | Engine breather filter               | 1C13         |
| Alternator mountings 24volt                    | ·1D3        | Box terminal/amphenol                                 | 2010<br>1N16 | Clemp assembly windscreen               | 2C13       | Exhaust system                       | 11.2         |
| Alternator 24v-2                               | 102         | Bracket mounting inertie                              | 255          | Claniping bolt bett.cover               | 1N7        | Extension assy wing In               | 2C12         |
| Alternator/demper pulleys & bell               |             | Bracket striking plate th                             | 2D4          | Cold start con. of                      | 1N18       | Extension assy were in               | 2C12         |
| Ammater vehicle/radio                          | 1010        | Bracket striking plate in                             | 204          | Column mounting                         | 1H3        |                                      | 20.2         |
| Ammeters 24 volt (up to 1978)                  | 1010        | Bracket tool support axe                              | 2C18         | Column shroud                           | 1H2        | •                                    |              |
| Antiburst lock th                              | 2C14        | Breather                                              | 1E3          | Condenser high temp                     | 1C16       | F                                    |              |
| Antiburat lock th                              | 2C15        | Buffer aids front                                     | 2C2          | Contact set                             | 1C16       | •                                    |              |
| Arm mirror head                                | 207         | Buffer aide reer                                      | 2C2          | Convoy lamp                             | 1N5        | Fan belt                             | 1C7          |
| Axie - front                                   | 1G3         | Sultar check stratt                                   | 2C2<br>2C14  | Corner protection angle                 | 2D5        | · · ·                                | 1C7          |
| Axie - reer                                    | 1G6         | Buffer check strap                                    | 2C15         | Cotter and chain complete               | 203        | Fan blade assembly                   | 1C7          |
| Axie assembly reer                             | 1G8         | Bulb convoy lamp                                      | 2015<br>1N5  | Cover assy strg box in                  | 2C12       | Fari pulley                          | 1C7          |
| Axie assy front in sic                         | 1G3         | Buto fog larng                                        | 1N5<br>1N5   | Cover assy sing box in                  | 2C12       | Far/alt belts ( paired ; Filter unit | 1C18         |
| Ade assy front in sig                          | 1G3         | Bulb for flasher tamp                                 | 1N5<br>1N4   | Cover front                             | 1C8        | Fixed window                         |              |
| Ade case - front                               | 1G4         | Bulb for flasher lerne                                | 1N4          | Cover side                              | 103        | Flame trap                           | 2C16<br>1C13 |
| Auto case - reer                               | 1G7         | Bulb for aldelerno                                    | 104          |                                         | 2C8        |                                      | 2C5          |
| Asia case front                                | 1G4         | Built for stoc/tell lerns                             | 1N4          | Cover wiper motor                       |            | Floor and sill panels front          | 2C6          |
| Auto case reer                                 | 1G7         | Bub hezard warning                                    | 1N58         | Crankcase emission control              | 1C13 - C14 | Flyscreen dash vent inner            |              |
| . Add Case fee                                 | 147         | Bulb hezard warning                                   | 1N18         |                                         |            | Pyscreen dest vent outer             | 2C6          |
|                                                |             | Bub heedemo                                           | 1N2          |                                         | 104        | Eyscreun dash vent outer             | 2C6<br>1N5   |
| <b>D</b>                                       |             | Bulb headerno                                         | 1N3          | Cross shalt                             | 112        | Fog lamp rear guard                  | 2E3          |
| В                                              |             | Bub instruments                                       | 1N18         |                                         | 2C2        | Frame seat rear                      |              |
|                                                |             | Bulb number plate lamp                                | 184          | Cushion seet front                      | 2E2        | Front door assembly in               | 2C14         |
| Beckreet scut reer                             | 2E3         |                                                       | ****         | Cushion seet rear                       | 2E3        | Front door assembly rh               | 2C15         |
| Barrel and 2 keys                              | 104         | Bulb warning lights                                   | 1N18         | Cylinder head                           | 1C11       | Front flasher lamp                   | 1N4          |
| Batteries vehicle 24volt                       | "." 1N6     | Bumper and bumperettes                                | 2C4          |                                         |            | Front floor plate th                 | 2C5          |
| Battery box                                    | 1N7         | Bumper front                                          | 2C4          |                                         |            | Front Roor plate rh                  | 2C5          |
| Battery box                                    | 1N6         | Bumperette front                                      | 2C4          | D                                       |            | Front apring drivers side            | 1 <b>G9</b>  |
| Battery box (sept 79 onwerds) 2                |             | Bumperette rear                                       | 2C4          |                                         |            | Front spring passeng side            | 1G9          |
| Buttery box (up to sept 79) 24v                |             |                                                       |              | Desh                                    | 2C7 - C8   | Fuel gauge                           | 106          |
| Bettery clamp                                  | 1N6         |                                                       |              | T 7 7 7 7 7 7 7 7 7 7 7 7 7 7 7 7 7 7 7 | 2C7 - C5   | Fuel tank complete                   | 1K2          |
| Battery clamping frame                         | 1N7         | . C                                                   |              |                                         | 2C7<br>2C7 | Fuel tank gauge unit                 | 1K2          |
| Battery cover                                  | 1N7         |                                                       |              |                                         | 2C7<br>2C8 |                                      |              |
| Sattery cover                                  | 1 <b>N6</b> | Cable a amator to                                     | 1N16         | - +                                     |            |                                      |              |
| Bettery dry charged                            | 1 <b>N6</b> | Cable generator panel to                              | 1N16         |                                         | 1C16       | G                                    |              |
| Bell crank and control rod                     | - 113       | Cable shunt box to                                    | 1N16         |                                         | 1C17       |                                      |              |
| Belt seet centre lap                           | 2E4         | Cable shunt box to                                    | 1N16 ::      | • = = ++ = ++                           | 2C14       | Gasket cylinder head                 | 1011         |
| Bolt seat inertia in                           | 2£4         | Cable speedometer                                     | 100          | =                                       | 2C15       | Gauge fuel 12 volt                   | 107          |
| Beit seet inertia rh                           | 2E4         | Cable terminal box to                                 | 1N16         | . =                                     | 2C14       | Gauge fuel 24 volt                   | 107          |
| Belt seat static its                           | 2E4         | Cap & stud assembly                                   | 1G5          |                                         | 2C15       | Gauge oil temperature                | 107          |
| Belt seat static rh                            | 2E4         | Cap & stud accombly                                   | 1G8          |                                         | 2C7        | Gauge water temperature              | 107          |
| Body rear lower                                | 202 - DS    | Carburetter elbow                                     | 1C13         | Door hinge pin lower sh                 | 2C8        | Gearbox                              | 1E2          |
| Body reer upper                                | 204         | Caung                                                 | 1E3          | Door hinge pin upper th                 | 2C7        | Geerbox cover                        | 2C5          |
| Body rear upper assembly In                    | 204         | Chain lower tailboard                                 | 2C17         | Door hinge pin upper th                 | 2C8        | Geerbox oil filling                  | 2C5          |