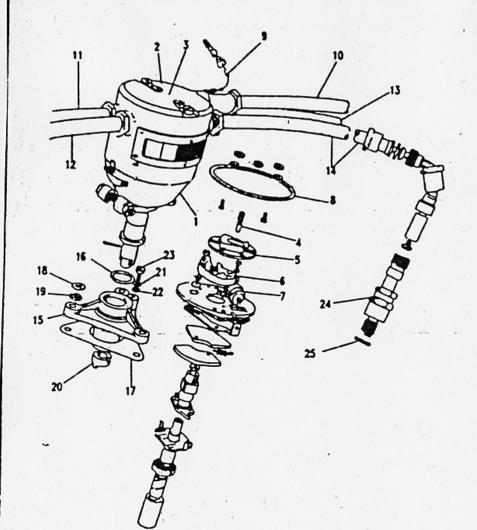

#### ALPHABETICAL INDEX

| A                                              | -           | Body rear upper assembly the<br>Bonding leads 24 volt | 206<br>1N15  | Chein teilboard uppar                   | 2C18       | E                                    |              |
|------------------------------------------------|-------------|-------------------------------------------------------|--------------|-----------------------------------------|------------|--------------------------------------|--------------|
| <b>1</b> • • • • • • • • • • • • • • • • • • • | • .         | Bonnet                                                | 2C11         | Charging system 24 volt (from 197       |            | · 7                                  |              |
| Air cleaner support                            | 2C3         | Bonnet - scare wheel fixings                          | 206          | Chassis frame                           | 2C2        | Emission control valve               | 1C13         |
| Alt/fan belt peir                              | 104         | Bonnet assembly                                       | 200<br>2C11  | Chaosis trame                           | 2C2        | Engine assembly 12 & 24 vots         | 1C2          |
| Alternator belt pair                           | 1D4         | Bonnat catch complete                                 | 2C10         | Check strap mig bracket                 | 2C15       | Engine breather filter               | 1C13         |
| Alternator mountings 24volt                    | ·1D3        | Box terminal/amphenol                                 | 2010<br>1N16 | Clemp assembly windscreen               | 2C13       | Exhaust system                       | 11.2         |
| Alternator 24v-2                               | 102         | Bracket mounting inertie                              | 255          | Claniping bolt bett.cover               | 1N7        | Extension assy wing In               | 2C12         |
| Alternator/demper pulleys & bell               |             | Bracket striking plate th                             | 2D4          | Cold start con. of                      | 1N18       | Extension assy were in               | 2C12         |
| Ammater vehicle/radio                          | 1010        | Bracket striking plate in                             | 204          | Column mounting                         | 1H3        |                                      | 20.2         |
| Ammeters 24 volt (up to 1978)                  | 1010        | Bracket tool support axe                              | 2C18         | Column shroud                           | 1H2        | •                                    |              |
| Antiburst lock th                              | 2C14        | Breather                                              | 1E3          | Condenser high temp                     | 1C16       | F                                    |              |
| Antiburat lock th                              | 2C15        | Buffer aids front                                     | 2C2          | Contact set                             | 1C16       | •                                    |              |
| Arm mirror head                                | 207         | Buffer aide reer                                      | 2C2          | Convoy lamp                             | 1N5        | Fan belt                             | 1C7          |
| Axie - front                                   | 1G3         | Sultar check stratt                                   | 2C2<br>2C14  | Corner protection angle                 | 2D5        | · · ·                                | 1C7          |
| Axie - reer                                    | 1G6         | Buffer check strap                                    | 2C15         | Cotter and chain complete               | 203        | Fan blade assembly                   | 1C7          |
| Axie assembly reer                             | 1G8         | Bulb convoy lamp                                      | 2015<br>1N5  | Cover assy strg box in                  | 2C12       | Fari pulley                          | 1C7          |
| Axie assy front in sic                         | 1G3         | Buto fog larng                                        | 1N5<br>1N5   | Cover assy sing box in                  | 2C12       | Far/alt belts ( paired ; Filter unit | 1C18         |
| Ade assy front in sig                          | 1G3         | Bulb for flasher tamp                                 | 1N5<br>1N4   | Cover front                             | 1C8        | Fixed window                         |              |
| Ade case - front                               | 1G4         | Bulb for flasher lerne                                | 1N4          | Cover side                              | 103        | Flame trap                           | 2C16<br>1C13 |
| Auto case - reer                               | 1G7         | Bulb for aldelerno                                    | 104          |                                         | 2C8        |                                      | 2C5          |
| Asia case front                                | 1G4         | Built for stoc/tell lerns                             | 1N4          | Cover wiper motor                       |            | Floor and sill panels front          | 2C6          |
| Auto case reer                                 | 1G7         | Bub hezard warning                                    | 1N58         | Crankcase emission control              | 1C13 - C14 | Flyscreen dash vent inner            |              |
| . Add Case fee                                 | 147         | Bulb hezard warning                                   | 1N18         |                                         |            | Pyscreen dest vent outer             | 2C6          |
|                                                |             | Bub heedemo                                           | 1N2          |                                         | 104        | Eyscreun dash vent outer             | 2C6<br>1N5   |
| <b>D</b>                                       |             | Bulb headerno                                         | 1N3          | Cross shalt                             | 112        | Fog lamp rear guard                  | 2E3          |
| В                                              |             | Bub instruments                                       | 1N18         |                                         | 2C2        | Frame seat rear                      |              |
|                                                |             | Bulb number plate lamp                                | 184          | Cushion seet front                      | 2E2        | Front door assembly in               | 2C14         |
| Beckreet scut reer                             | 2E3         |                                                       | ****         | Cushion seet rear                       | 2E3        | Front door assembly rh               | 2C15         |
| Barrel and 2 keys                              | 104         | Bulb warning lights                                   | 1N18         | Cylinder head                           | 1C11       | Front flasher lamp                   | 1N4          |
| Batteries vehicle 24volt                       | "." 1N6     | Bumper and bumperettes                                | 2C4          |                                         |            | Front floor plate th                 | 2C5          |
| Battery box                                    | 1N7         | Bumper front                                          | 2C4          |                                         |            | Front Roor plate rh                  | 2C5          |
| Battery box                                    | 1N6         | Bumperette front                                      | 2C4          | D                                       |            | Front apring drivers side            | 1 <b>G9</b>  |
| Battery box (sept 79 onwerds) 2                |             | Bumperette rear                                       | 2C4          |                                         |            | Front spring passeng side            | 1G9          |
| Buttery box (up to sept 79) 24v                |             |                                                       |              | Desh                                    | 2C7 - C8   | Fuel gauge                           | 106          |
| Bettery clamp                                  | 1N6         |                                                       |              | T 7 7 7 7 7 7 7 7 7 7 7 7 7 7 7 7 7 7 7 | 2C7 - C5   | Fuel tank complete                   | 1K2          |
| Battery clamping frame                         | 1N7         | . C                                                   |              |                                         | 2C7<br>2C7 | Fuel tank gauge unit                 | 1K2          |
| Battery cover                                  | 1N7         |                                                       |              |                                         | 2C7<br>2C8 |                                      |              |
| Sattery cover                                  | 1 <b>N6</b> | Cable a amator to                                     | 1N16         | - +                                     |            |                                      |              |
| Bettery dry charged                            | 1 <b>N6</b> | Cable generator panel to                              | 1N16         |                                         | 1C16       | G                                    |              |
| Bell crank and control rod                     | - 113       | Cable shunt box to                                    | 1N16         |                                         | 1C17       |                                      |              |
| Belt seet centre lap                           | 2E4         | Cable shunt box to                                    | 1N16 ::      | • = = ++ = ++                           | 2C14       | Gasket cylinder head                 | 1011         |
| Bolt seat inertia in                           | 2£4         | Cable speedometer                                     | 100          | =                                       | 2C15       | Gauge fuel 12 volt                   | 107          |
| Beit seet inertia rh                           | 2E4         | Cable terminal box to                                 | 1N16         | . =                                     | 2C14       | Gauge fuel 24 volt                   | 107          |
| Belt seat static its                           | 2E4         | Cap & stud assembly                                   | 1G5          |                                         | 2C15       | Gauge oil temperature                | 107          |
| Belt seat static rh                            | 2E4         | Cap & stud accombly                                   | 1G8          |                                         | 2C7        | Gauge water temperature              | 107          |
| Body rear lower                                | 202 - DS    | Carburetter elbow                                     | 1C13         | Door hinge pin lower sh                 | 2C8        | Gearbox                              | 1E2          |
| Body reer upper                                | 204         | Caung                                                 | 1E3          | Door hinge pin upper th                 | 2C7        | Geerbox cover                        | 2C5          |
| Body rear upper assembly In                    | 204         | Chain lower tailboard                                 | 2C17         | Door hinge pin upper th                 | 2C8        | Geerbox oil filling                  | 2C5          |