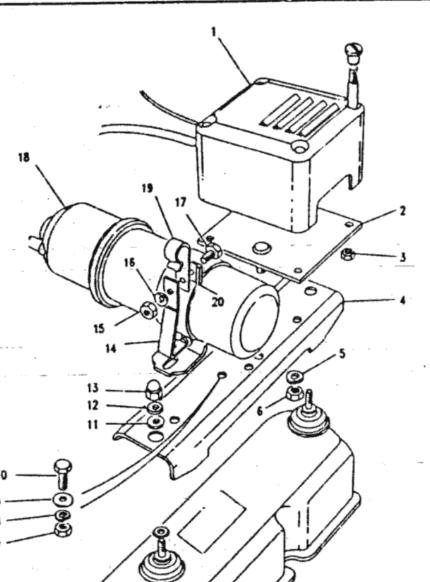

#### ALPHABETICAL INDEX

| A                                              | -           | Body rear upper assembly the<br>Bonding leads 24 volt | 206<br>1N15  | Chein teilboard uppar                   | 2C18       | E                                    |              |
|------------------------------------------------|-------------|-------------------------------------------------------|--------------|-----------------------------------------|------------|--------------------------------------|--------------|
| <b>1</b> • • • • • • • • • • • • • • • • • • • | • .         | Bonnet                                                | 2C11         | Charging system 24 volt (from 197       |            | · 7                                  |              |
| Air cleaner support                            | 2C3         | Bonnet - scare wheel fixings                          | 206          | Chassis frame                           | 2C2        | Emission control valve               | 1C13         |
| Alt/fan belt peir                              | 104         | Bonnet assembly                                       | 200<br>2C11  | Chaosis trame                           | 2C2        | Engine assembly 12 & 24 vots         | 1C2          |
| Alternator belt pair                           | 1D4         | Bonnat catch complete                                 | 2C10         | Check strap mig bracket                 | 2C15       | Engine breather filter               | 1C13         |
| Alternator mountings 24volt                    | ·1D3        | Box terminal/amphenol                                 | 2010<br>1N16 | Clemp assembly windscreen               | 2C13       | Exhaust system                       | 11.2         |
| Alternator 24v-2                               | 102         | Bracket mounting inertie                              | 255          | Claniping bolt bett.cover               | 1N7        | Extension assy wing In               | 2C12         |
| Alternator/demper pulleys & bell               |             | Bracket striking plate th                             | 2D4          | Cold start con. of                      | 1N18       | Extension assy were in               | 2C12         |
| Ammater vehicle/radio                          | 1010        | Bracket striking plate in                             | 204          | Column mounting                         | 1H3        |                                      | 20.2         |
| Ammeters 24 volt (up to 1978)                  | 1010        | Bracket tool support axe                              | 2C18         | Column shroud                           | 1H2        | •                                    |              |
| Antiburst lock th                              | 2C14        | Breather                                              | 1E3          | Condenser high temp                     | 1C16       | F                                    |              |
| Antiburat lock th                              | 2C15        | Buffer aids front                                     | 2C2          | Contact set                             | 1C16       | •                                    |              |
| Arm mirror head                                | 207         | Buffer aide reer                                      | 2C2          | Convoy lamp                             | 1N5        | Fan belt                             | 1C7          |
| Axie - front                                   | 1G3         | Sultar check stratt                                   | 2C2<br>2C14  | Corner protection angle                 | 2D5        | · · ·                                | 1C7          |
| Axie - reer                                    | 1G6         | Buffer check strap                                    | 2C15         | Cotter and chain complete               | 203        | Fan blade assembly                   | 1C7          |
| Axie assembly reer                             | 1G8         | Bulb convoy lamp                                      | 2015<br>1N5  | Cover assy strg box in                  | 2C12       | Fari pulley                          | 1C7          |
| Axie assy front in sic                         | 1G3         | Buto fog larng                                        | 1N5<br>1N5   | Cover assy sing box in                  | 2C12       | Far/alt belts ( paired ; Filter unit | 1C18         |
| Ade assy front in sig                          | 1G3         | Bulb for flasher tamp                                 | 1N5<br>1N4   | Cover front                             | 1C8        | Fixed window                         |              |
| Ade case - front                               | 1G4         | Bulb for flasher lerne                                | 1N4          | Cover side                              | 103        | Flame trap                           | 2C16<br>1C13 |
| Auto case - reer                               | 1G7         | Bulb for aldelerno                                    | 104          |                                         | 2C8        |                                      | 2C5          |
| Asia case front                                | 1G4         | Built for stoc/tell lerns                             | 1N4          | Cover wiper motor                       |            | Floor and sill panels front          | 2C6          |
| Auto case reer                                 | 1G7         | Bub hezard warning                                    | 1N58         | Crankcase emission control              | 1C13 - C14 | Flyscreen dash vent inner            |              |
| . Add Case fee                                 | 147         | Bulb hezard warning                                   | 1N18         |                                         |            | Pyscreen dest vent outer             | 2C6          |
|                                                |             | Bub heedemo                                           | 1N2          |                                         | 104        | Eyscreun dash vent outer             | 2C6<br>1N5   |
| <b>D</b>                                       |             | Bulb headerno                                         | 1N3          | Cross shalt                             | 112        | Fog lamp rear guard                  | 2E3          |
| В                                              |             | Bub instruments                                       | 1N18         |                                         | 2C2        | Frame seat rear                      |              |
|                                                |             | Bulb number plate lamp                                | 184          | Cushion seet front                      | 2E2        | Front door assembly in               | 2C14         |
| Beckreet scut reer                             | 2E3         |                                                       | ****         | Cushion seet rear                       | 2E3        | Front door assembly rh               | 2C15         |
| Barrel and 2 keys                              | 104         | Bulb warning lights                                   | 1N18         | Cylinder head                           | 1C11       | Front flasher lamp                   | 1N4          |
| Batteries vehicle 24volt                       | "." 1N6     | Bumper and bumperettes                                | 2C4          |                                         |            | Front floor plate th                 | 2C5          |
| Battery box                                    | 1N7         | Bumper front                                          | 2C4          |                                         |            | Front Roor plate rh                  | 2C5          |
| Battery box                                    | 1N6         | Bumperette front                                      | 2C4          | D                                       |            | Front apring drivers side            | 1 <b>G9</b>  |
| Battery box (sept 79 onwerds) 2                |             | Bumperette rear                                       | 2C4          |                                         |            | Front spring passeng side            | 1G9          |
| Buttery box (up to sept 79) 24v                |             |                                                       |              | Desh                                    | 2C7 - C8   | Fuel gauge                           | 106          |
| Bettery clamp                                  | 1N6         |                                                       |              | T 7 7 7 7 7 7 7 7 7 7 7 7 7 7 7 7 7 7 7 | 2C7 - C5   | Fuel tank complete                   | 1K2          |
| Battery clamping frame                         | 1N7         | . C                                                   |              |                                         | 2C7<br>2C7 | Fuel tank gauge unit                 | 1K2          |
| Battery cover                                  | 1N7         |                                                       |              |                                         | 2C7<br>2C8 |                                      |              |
| Sattery cover                                  | 1 <b>N6</b> | Cable a amator to                                     | 1N16         | - +                                     |            |                                      |              |
| Bettery dry charged                            | 1 <b>N6</b> | Cable generator panel to                              | 1N16         |                                         | 1C16       | G                                    |              |
| Bell crank and control rod                     | - 113       | Cable shunt box to                                    | 1N16         |                                         | 1C17       |                                      |              |
| Belt seet centre lap                           | 2E4         | Cable shunt box to                                    | 1N16 ::      | • = = ++ = ++                           | 2C14       | Gasket cylinder head                 | 1011         |
| Bolt seat inertia in                           | 2£4         | Cable speedometer                                     | 100          | =                                       | 2C15       | Gauge fuel 12 volt                   | 107          |
| Beit seet inertia rh                           | 2E4         | Cable terminal box to                                 | 1N16         | . =                                     | 2C14       | Gauge fuel 24 volt                   | 107          |
| Belt seat static its                           | 2E4         | Cap & stud assembly                                   | 1G5          |                                         | 2C15       | Gauge oil temperature                | 107          |
| Belt seat static rh                            | 2E4         | Cap & stud accombly                                   | 1G8          |                                         | 2C7        | Gauge water temperature              | 107          |
| Body rear lower                                | 202 - DS    | Carburetter elbow                                     | 1C13         | Door hinge pin lower sh                 | 2C8        | Gearbox                              | 1E2          |
| Body reer upper                                | 204         | Caung                                                 | 1E3          | Door hinge pin upper th                 | 2C7        | Geerbox cover                        | 2C5          |
| Body rear upper assembly In                    | 204         | Chain lower tailboard                                 | 2C17         | Door hinge pin upper th                 | 2C8        | Geerbox oil filling                  | 2C5          |