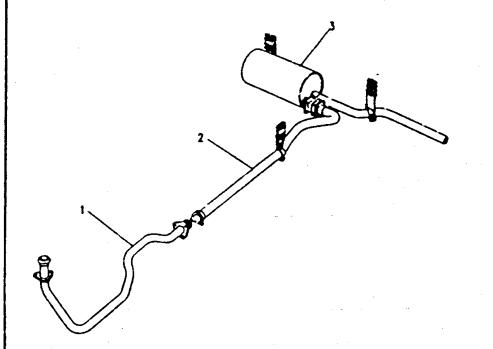

#### SERIES III

88 - 1/2 ton MILITARY VEHICLE (Air Portable-Lightweight)
12 and 24 volt

June 1993

PARTS CATALOGUE

fiche1