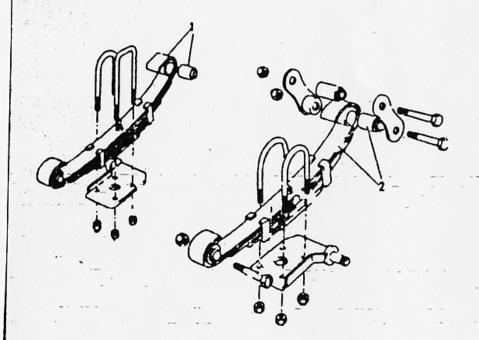

| driving member<br>Shelt axie rear LH<br>Shelt axie rear PH        | 1 1          |         |





-

AXLES AND SUSPENSION

Model

MILITARY VEHICLE

Page

YWEXC1A

#### SUSPENSION - SPRINGS ROAD FRONT

|     | Part No. | Description               | Qty | Remarks  |
|-----|----------|---------------------------|-----|----------|
| . 1 | 582623   | Front spring drivers side | 1   | Note (1) |
|     | 582627   | Front spring drivers side |     | Note (2) |
| 2   | 562624   | Front spring passeng.side |     | Note (1) |
|     | 562628   | Front apring passeng.side |     | Note (2) |
|     |          |                           |     |          |

Note(1) Note(2) Applicat:

vehicles up to contract number WV11367 item 1

vehicles from contract number WV11367 item 2 including

13







fiche1

### AXLES AND SUSPENSION

Model

MILITARY VEHICLE

YWEXIC2A

#### SUSPENSION - SPRING U BOLTS & BOTTOM PLATES FRONT







fiche1

# AXLES AND SUSPENSION

Model

MILITARY VEHICLE

Page

YWEXIC2A



M. Part No. Description Qty Remarks
5 251323 Nut 7/16\*bel 8 Note (4)
NY112041L Nut M12 8 Note (7)

Note(1) Applicable to 12Volt vehicle contracts. WV10787 to WV11367 item 1 inclusive Note(2) Applicable to 12 and 24Volt vehicle contracts WV11367 FVE22A/115 inclusive Applicable to 24Volt vehicle contracts WV10775 to WV11430 inc. Note(3) Note(4) Applicable to U Bolt part numbers 562636/7 and 562640/1 Note(5) Applicable to 12Volt vehicle contracts WV11367 item 2 to FVE/115 inclusive and 24Volt vehicle contracts WV11701 to FVE22A/95 inclusive Applicable to vehicles built 1980 commencin