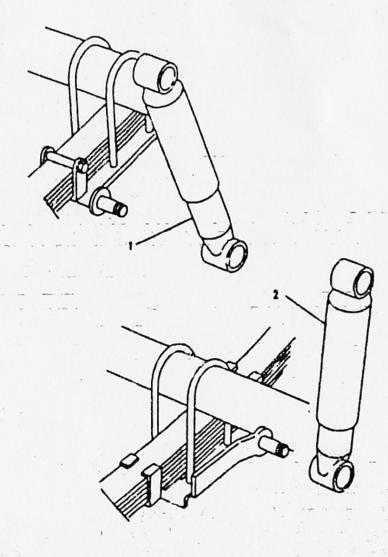

#### ALPHABETICAL INDEX

| A                                              | -           | Body rear upper assembly the<br>Bonding leads 24 volt | 206<br>1N15  | Chein teilboard uppar                   | 2C18       | E                                    |              |
|------------------------------------------------|-------------|-------------------------------------------------------|--------------|-----------------------------------------|------------|--------------------------------------|--------------|
| <b>1</b> • • • • • • • • • • • • • • • • • • • | • .         | Bonnet                                                | 2C11         | Charging system 24 volt (from 197       |            | · 7                                  |              |
| Air cleaner support                            | 2C3         | Bonnet - scare wheel fixings                          | 206          | Chassis frame                           | 2C2        | Emission control valve               | 1C13         |
| Alt/fan belt peir                              | 104         | Bonnet assembly                                       | 200<br>2C11  | Chaosis trame                           | 2C2        | Engine assembly 12 & 24 vots         | 1C2          |
| Alternator belt pair                           | 1D4         | Bonnat catch complete                                 | 2C10         | Check strap mig bracket                 | 2C15       | Engine breather filter               | 1C13         |
| Alternator mountings 24volt                    | ·1D3        | Box terminal/amphenol                                 | 2010<br>1N16 | Clemp assembly windscreen               | 2C13       | Exhaust system                       | 11.2         |
| Alternator 24v-2                               | 102         | Bracket mounting inertie                              | 255          | Claniping bolt bett.cover               | 1N7        | Extension assy wing In               | 2C12         |
| Alternator/demper pulleys & bell               |             | Bracket striking plate th                             | 2D4          | Cold start con. of                      | 1N18       | Extension assy were in               | 2C12         |
| Ammater vehicle/radio                          | 1010        | Bracket striking plate in                             | 204          | Column mounting                         | 1H3        |                                      | 20.2         |
| Ammeters 24 volt (up to 1978)                  | 1010        | Bracket tool support axe                              | 2C18         | Column shroud                           | 1H2        | •                                    |              |
| Antiburst lock th                              | 2C14        | Breather                                              | 1E3          | Condenser high temp                     | 1C16       | F                                    |              |
| Antiburat lock th                              | 2C15        | Buffer aids front                                     | 2C2          | Contact set                             | 1C16       | •                                    |              |
| Arm mirror head                                | 207         | Buffer aide reer                                      | 2C2          | Convoy lamp                             | 1N5        | Fan belt                             | 1C7          |
| Axie - front                                   | 1G3         | Sultar check stratt                                   | 2C2<br>2C14  | Corner protection angle                 | 2D5        | · · ·                                | 1C7          |
| Axie - reer                                    | 1G6         | Buffer check strap                                    | 2C15         | Cotter and chain complete               | 203        | Fan blade assembly                   | 1C7          |
| Axie assembly reer                             | 1G8         | Bulb convoy lamp                                      | 2015<br>1N5  | Cover assy strg box in                  | 2C12       | Fari pulley                          | 1C7          |
| Axie assy front in sic                         | 1G3         | Buto fog larng                                        | 1N5<br>1N5   | Cover assy sing box in                  | 2C12       | Far/alt belts ( paired ; Filter unit | 1C18         |
| Ade assy front in sig                          | 1G3         | Bulb for flasher tamp                                 | 1N5<br>1N4   | Cover front                             | 1C8        | Fixed window                         |              |
| Ade case - front                               | 1G4         | Bulb for flasher lerne                                | 1N4          | Cover side                              | 103        | Flame trap                           | 2C16<br>1C13 |
| Auto case - reer                               | 1G7         | Bulb for aldelerno                                    | 104          |                                         | 2C8        |                                      | 2C5          |
| Asia case front                                | 1G4         | Built for stoc/tell lerns                             | 1N4          | Cover wiper motor                       |            | Floor and sill panels front          | 2C6          |
| Auto case reer                                 | 1G7         | Bub hezard warning                                    | 1N58         | Crankcase emission control              | 1C13 - C14 | Flyscreen dash vent inner            |              |
| . Add Case fee                                 | 147         | Bulb hezard warning                                   | 1N18         |                                         |            | Pyscreen dest vent outer             | 2C6          |
|                                                |             | Bub heedemo                                           | 1N2          |                                         | 104        | Eyscreun dash vent outer             | 2C6<br>1N5   |
| <b>D</b>                                       |             | Bulb headerno                                         | 1N3          | Cross shalt                             | 112        | Fog lamp rear guard                  | 2E3          |
| В                                              |             | Bub instruments                                       | 1N18         |                                         | 2C2        | Frame seat rear                      |              |
|                                                |             | Bulb number plate lamp                                | 184          | Cushion seet front                      | 2E2        | Front door assembly in               | 2C14         |
| Beckreet scut reer                             | 2E3         |                                                       | ****         | Cushion seet rear                       | 2E3        | Front door assembly rh               | 2C15         |
| Barrel and 2 keys                              | 104         | Bulb warning lights                                   | 1N18         | Cylinder head                           | 1C11       | Front flasher lamp                   | 1N4          |
| Batteries vehicle 24volt                       | "." 1N6     | Bumper and bumperettes                                | 2C4          |                                         |            | Front floor plate th                 | 2C5          |
| Battery box                                    | 1N7         | Bumper front                                          | 2C4          |                                         |            | Front Roor plate rh                  | 2C5          |
| Battery box                                    | 1N6         | Bumperette front                                      | 2C4          | D                                       |            | Front apring drivers side            | 1 <b>G9</b>  |
| Battery box (sept 79 onwerds) 2                |             | Bumperette rear                                       | 2C4          |                                         |            | Front spring passeng side            | 1G9          |
| Buttery box (up to sept 79) 24v                |             |                                                       |              | Desh                                    | 2C7 - C8   | Fuel gauge                           | 106          |
| Bettery clamp                                  | 1N6         |                                                       |              | T 7 7 7 7 7 7 7 7 7 7 7 7 7 7 7 7 7 7 7 | 2C7 - C5   | Fuel tank complete                   | 1K2          |
| Battery clamping frame                         | 1N7         | . C                                                   |              |                                         | 2C7<br>2C7 | Fuel tank gauge unit                 | 1K2          |
| Battery cover                                  | 1N7         |                                                       |              |                                         | 2C7<br>2C8 |                                      |              |
| Sattery cover                                  | 1 <b>N6</b> | Cable a amator to                                     | 1N16         | - +                                     |            |                                      |              |
| Bettery dry charged                            | 1 <b>N6</b> | Cable generator panel to                              | 1N16         |                                         | 1C16       | G                                    |              |
| Bell crank and control rod                     | - 113       | Cable shunt box to                                    | 1N16         |                                         | 1C17       |                                      |              |
| Belt seet centre lap                           | 2E4         | Cable shunt box to                                    | 1N16 ::      | • = = ++ = ++                           | 2C14       | Gasket cylinder head                 | 1011         |
| Bolt seat inertia in                           | 2£4         | Cable speedometer                                     | 100          | =                                       | 2C15       | Gauge fuel 12 volt                   | 107          |
| Beit seet inertia rh                           | 2E4         | Cable terminal box to                                 | 1N16         | . =                                     | 2C14       | Gauge fuel 24 volt                   | 107          |
| Belt seat static its                           | 2E4         | Cap & stud assembly                                   | 1G5          |                                         | 2C15       | Gauge oil temperature                | 107          |
| Belt seat static rh                            | 2E4         | Cap & stud accombly                                   | 1G8          |                                         | 2C7        | Gauge water temperature              | 107          |
| Body rear lower                                | 202 - DS    | Carburetter elbow                                     | 1C13         | Door hinge pin lower sh                 | 2C8        | Gearbox                              | 1E2          |
| Body reer upper                                | 204         | Caung                                                 | 1E3          | Door hinge pin upper th                 | 2C7        | Geerbox cover                        | 2C5          |
| Body rear upper assembly In                    | 204         | Chain lower tailboard                                 | 2C17         | Door hinge pin upper th                 | 2C8        | Geerbox oil filling                  | 2C5          |