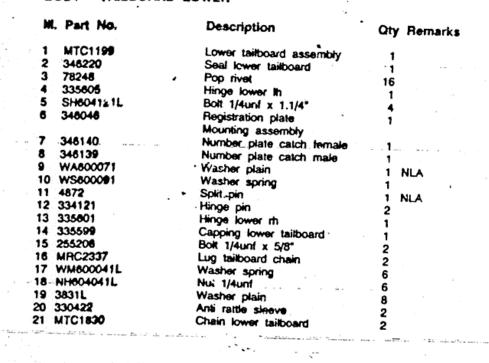

RTC811    | Washer plain             | 2   |               |
| 23   | WM600071L | Washer spring            | 2   |               |
| 24   | NH607041L | Nut 7/16unf              | 2   |               |
| 25   | 347322    | Window catch             | 1   |               |
| 26   | 349772    | Mask                     | 1   |               |
| 27   | 347526    | Seal                     | 1   |               |
| 28   | RN608223  | Pop rivet                | 8   |               |
| 29   | 346393    | Seal retainer            | 1   |               |
| 30   | 340395    | Sealing rubber door      | 1   |               |
|      |           |                          |     |               |





fiche2

## **BODY AND CHASSIS**

Model

MILITARY VEHICLE

Page

YWNXIA1A

#### BODY - TAILBOARD LOWER







fiche2 C18

#### BODY AND CHASSIS

Model

MILITARY VEHICLE

Page

YWNXIE1A

#### BODY - TAILBOARD UPPER



| H  | L. Part No. | Description                     |   | Qty | Remarks |  |
|----|-------------|---------------------------------|---|-----|---------|--|
| 1  |             | Tailboard upper assembly        |   | 1   |         |  |
| 2  | 335611      | Hinge upper In                  | + | 1   |         |  |
| 3  | 255214      | Bolt 1/4"unf x 1.5/8"           |   | 4   |         |  |
| 4  |             | Bracket support                 | - | 2   | NLA     |  |
| 5  | 74838       | Rivet pop                       |   | 25  |         |  |
| 6  | MRC5648     | Strap                           |   | 4   | NLA     |  |
| 7  | 336348      | Bracket tool support -<br>spade |   | 2