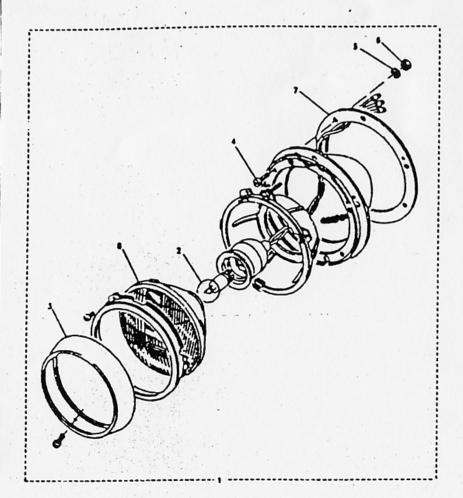

#### ALPHABETICAL INDEX

| A                                              | -           | Body rear upper assembly the<br>Bonding leads 24 volt | 206<br>1N15  | Chein teilboard uppar                   | 2C18       | E                                    |              |
|------------------------------------------------|-------------|-------------------------------------------------------|--------------|-----------------------------------------|------------|--------------------------------------|--------------|
| <b>1</b> • • • • • • • • • • • • • • • • • • • | • .         | Bonnet                                                | 2C11         | Charging system 24 volt (from 197       |            | · 7                                  |              |
| Air cleaner support                            | 2C3         | Bonnet - scare wheel fixings                          | 206          | Chassis frame                           | 2C2        | Emission control valve               | 1C13         |
| Alt/fan belt peir                              | 104         | Bonnet assembly                                       | 200<br>2C11  | Chaosis trame                           | 2C2        | Engine assembly 12 & 24 vots         | 1C2          |
| Alternator belt pair                           | 1D4         | Bonnat catch complete                                 | 2C10         | Check strap mig bracket                 | 2C15       | Engine breather filter               | 1C13         |
| Alternator mountings 24volt                    | ·1D3        | Box terminal/amphenol                                 | 2010<br>1N16 | Clemp assembly windscreen               | 2C13       | Exhaust system                       | 11.2         |
| Alternator 24v-2                               | 102         | Bracket mounting inertie                              | 255          | Claniping bolt bett.cover               | 1N7        | Extension assy wing In               | 2C12         |
| Alternator/demper pulleys & bell               |             | Bracket striking plate th                             | 2D4          | Cold start con. of                      | 1N18       | Extension assy were in               | 2C12         |
| Ammater vehicle/radio                          | 1010        | Bracket striking plate in                             | 204          | Column mounting                         | 1H3        |                                      | 20.2         |
| Ammeters 24 volt (up to 1978)                  | 1010        | Bracket tool support axe                              | 2C18         | Column shroud                           | 1H2        | •                                    |              |
| Antiburst lock th                              | 2C14        | Breather                                              | 1E3          | Condenser high temp                     | 1C16       | F                                    |              |
| Antiburat lock th                              | 2C15        | Buffer aids front                                     | 2C2          | Contact set                             | 1C16       | •                                    |              |
| Arm mirror head                                | 207         | Buffer aide reer                                      | 2C2          | Convoy lamp                             | 1N5        | Fan belt                             | 1C7          |
| Axie - front                                   | 1G3         | Sultar check stratt                                   | 2C2<br>2C14  | Corner protection angle                 | 2D5        | · · ·                                | 1C7          |
| Axie - reer                                    | 1G6         | Buffer check strap                                    | 2C15         | Cotter and chain complete               | 203        | Fan blade assembly                   | 1C7          |
| Axie assembly reer                             | 1G8         | Bulb convoy lamp                                      | 2015<br>1N5  | Cover assy strg box in                  | 2C12       | Fari pulley                          | 1C7          |
| Axie assy front in sic                         | 1G3         | Buto fog larng                                        | 1N5<br>1N5   | Cover assy sing box in                  | 2C12       | Far/alt belts ( paired ; Filter unit | 1C18         |
| Ade assy front in sig                          | 1G3         | Bulb for flasher tamp                                 | 1N5<br>1N4   | Cover front                             | 1C8        | Fixed window                         |              |
| Ade case - front                               | 1G4         | Bulb for flasher lerne                                | 1N4          | Cover side                              | 103        | Flame trap                           | 2C16<br>1C13 |
| Auto case - reer                               | 1G7         | Bulb for aldelerno                                    | 104          |                                         | 2C8        |                                      | 2C5          |
| Asia case front                                | 1G4         | Built for stoc/tell lerns                             | 1N4          | Cover wiper motor                       |            | Floor and sill panels front          | 2C6          |
| Auto case reer                                 | 1G7         | Bub hezard warning                                    | 1N58         | Crankcase emission control              | 1C13 - C14 | Flyscreen dash vent inner            |              |
| . Add Case fee                                 | 147         | Bulb hezard warning                                   | 1N18         |                                         |            | Pyscreen dest vent outer             | 2C6          |
|                                                |             | Bub heedemo                                           | 1N2          |                                         | 104        | Eyscreun dash vent outer             | 2C6<br>1N5   |
| <b>D</b>                                       |             | Bulb headerno                                         | 1N3          | Cross shalt                             | 112        | Fog lamp rear guard                  | 2E3          |
| В                                              |             | Bub instruments                                       | 1N18         |                                         | 2C2        | Frame seat rear                      |              |
|                                                |             | Bulb number plate lamp                                | 184          | Cushion seet front                      | 2E2        | Front door assembly in               | 2C14         |
| Beckreet scut reer                             | 2E3         |                                                       | ****         | Cushion seet rear                       | 2E3        | Front door assembly rh               | 2C15         |
| Barrel and 2 keys                              | 104         | Bulb warning lights                                   | 1N18         | Cylinder head                           | 1C11       | Front flasher lamp                   | 1N4          |
| Batteries vehicle 24volt                       | "." 1N6     | Bumper and bumperettes                                | 2C4          |                                         |            | Front floor plate th                 | 2C5          |
| Battery box                                    | 1N7         | Bumper front                                          | 2C4          |                                         |            | Front Roor plate rh                  | 2C5          |
| Battery box                                    | 1N6         | Bumperette front                                      | 2C4          | D                                       |            | Front apring drivers side            | 1 <b>G9</b>  |
| Battery box (sept 79 onwerds) 2                |             | Bumperette rear                                       | 2C4          |                                         |            | Front spring passeng side            | 1G9          |
| Buttery box (up to sept 79) 24v                |             |                                                       |              | Desh                                    | 2C7 - C8   | Fuel gauge                           | 106          |
| Bettery clamp                                  | 1N6         |                                                       |              | T 7 7 7 7 7 7 7 7 7 7 7 7 7 7 7 7 7 7 7 | 2C7 - C5   | Fuel tank complete                   | 1K2          |
| Battery clamping frame                         | 1N7         | . C                                                   |              |                                         | 2C7<br>2C7 | Fuel tank gauge unit                 | 1K2          |
| Battery cover                                  | 1N7         |                                                       |              |                                         | 2C7<br>2C8 |                                      |              |
| Sattery cover                                  | 1 <b>N6</b> | Cable a amator to                                     | 1N16         | - +                                     |            |                                      |              |
| Bettery dry charged                            | 1 <b>N6</b> | Cable generator panel to                              | 1N16         |                                         | 1C16       | G                                    |              |
| Bell crank and control rod                     | - 113       | Cable shunt box to                                    | 1N16         |                                         | 1C17       |                                      |              |
| Belt seet centre lap                           | 2E4         | Cable shunt box to                                    | 1N16 ::      | • = = ++ = ++                           | 2C14       | Gasket cylinder head                 | 1011         |
| Bolt seat inertia in                           | 2£4         | Cable speedometer                                     | 100          | =                                       | 2C15       | Gauge fuel 12 volt                   | 107          |
| Beit seet inertia rh                           | 2E4         | Cable terminal box to                                 | 1N16         | . =                                     | 2C14       | Gauge fuel 24 volt                   | 107          |
| Belt seat static its                           | 2E4         | Cap & stud assembly                                   | 1G5          |                                         | 2C15       | Gauge oil temperature                | 107          |
| Belt seat static rh                            | 2E4         | Cap & stud accombly                                   | 1G8          |                                         | 2C7        | Gauge water temperature              | 107          |
| Body rear lower                                | 202 - DS    | Carburetter elbow                                     | 1C13         | Door hinge pin lower sh                 | 2C8        | Gearbox                              | 1E2          |
| Body reer upper                                | 204         | Caung                                                 | 1E3          | Door hinge pin upper th                 | 2C7        | Geerbox cover                        | 2C5          |
| Body rear upper assembly In                    | 204         | Chain lower tailboard                                 | 2C17         | Door hinge pin upper th                 | 2C8        | Geerbox oil filling                  | 2C5          |