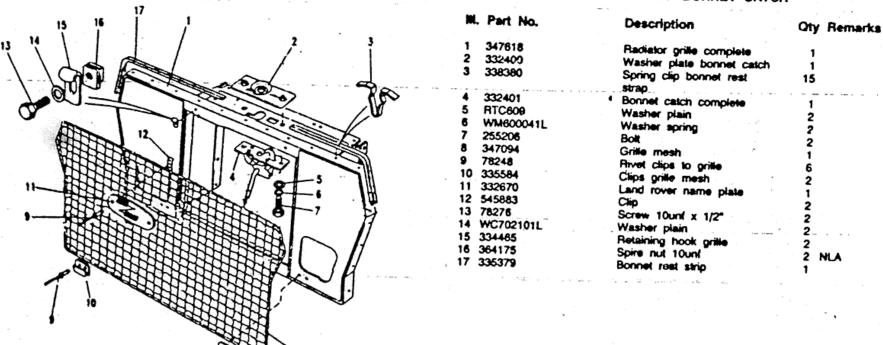

#### ALPHABETICAL INDEX

| A                                              | -           | Body rear upper assembly the<br>Bonding leads 24 volt | 206<br>1N15  | Chein teilboard uppar                   | 2C18       | E                                    |              |
|------------------------------------------------|-------------|-------------------------------------------------------|--------------|-----------------------------------------|------------|--------------------------------------|--------------|
| <b>1</b> • • • • • • • • • • • • • • • • • • • | • .         | Bonnet                                                | 2C11         | Charging system 24 volt (from 197       |            | · 7                                  |              |
| Air cleaner support                            | 2C3         | Bonnet - scare wheel fixings                          | 206          | Chassis frame                           | 2C2        | Emission control valve               | 1C13         |
| Alt/fan belt peir                              | 104         | Bonnet assembly                                       | 200<br>2C11  | Chaosis trame                           | 2C2        | Engine assembly 12 & 24 vots         | 1C2          |
| Alternator belt pair                           | 1D4         | Bonnat catch complete                                 | 2C10         | Check strap mig bracket                 | 2C15       | Engine breather filter               | 1C13         |
| Alternator mountings 24volt                    | ·1D3        | Box terminal/amphenol                                 | 2010<br>1N16 | Clemp assembly windscreen               | 2C13       | Exhaust system                       | 11.2         |
| Alternator 24v-2                               | 102         | Bracket mounting inertie                              | 255          | Claniping bolt bett.cover               | 1N7        | Extension assy wing In               | 2C12         |
| Alternator/demper pulleys & bell               |             | Bracket striking plate th                             | 2D4          | Cold start con. of                      | 1N18       | Extension assy were in               | 2C12         |
| Ammater vehicle/radio                          | 1010        | Bracket striking plate in                             | 204          | Column mounting                         | 1H3        |                                      | 20.2         |
| Ammeters 24 volt (up to 1978)                  | 1010        | Bracket tool support axe                              | 2C18         | Column shroud                           | 1H2        | •                                    |              |
| Antiburst lock th                              | 2C14        | Breather                                              | 1E3          | Condenser high temp                     | 1C16       | F                                    |              |
| Antiburat lock th                              | 2C15        | Buffer aids front                                     | 2C2          | Contact set                             | 1C16       | •                                    |              |
| Arm mirror head                                | 207         | Buffer aide reer                                      | 2C2          | Convoy lamp                             | 1N5        | Fan belt                             | 1C7          |
| Axie - front                                   | 1G3         | Sultar check stratt                                   | 2C2<br>2C14  | Corner protection angle                 | 2D5        | · · ·                                | 1C7          |
| Axie - reer                                    | 1G6         | Buffer check strap                                    | 2C15         | Cotter and chain complete               | 203        | Fan blade assembly                   | 1C7          |
| Axie assembly reer                             | 1G8         | Bulb convoy lamp                                      | 2015<br>1N5  | Cover assy strg box in                  | 2C12       | Fari pulley                          | 1C7          |
| Axie assy front in sic                         | 1G3         | Buto fog larng                                        | 1N5<br>1N5   | Cover assy sing box in                  | 2C12       | Far/alt belts ( paired ; Filter unit | 1C18         |
| Ade assy front in sig                          | 1G3         | Bulb for flasher tamp                                 | 1N5<br>1N4   | Cover front                             | 1C8        | Fixed window                         |              |
| Ade case - front                               | 1G4         | Bulb for flasher lerne                                | 1N4          | Cover side                              | 103        | Flame trap                           | 2C16<br>1C13 |
| Auto case - reer                               | 1G7         | Bulb for aldelerno                                    | 104          |                                         | 2C8        |                                      | 2C5          |
| Asia case front                                | 1G4         | Built for stoc/tell lerns                             | 1N4          | Cover wiper motor                       |            | Floor and sill panels front          | 2C6          |
| Auto case reer                                 | 1G7         | Bub hezard warning                                    | 1N58         | Crankcase emission control              | 1C13 - C14 | Flyscreen dash vent inner            |              |
| . Add Case fee                                 | 147         | Bulb hezard warning                                   | 1N18         |                                         |            | Pyscreen dest vent outer             | 2C6          |
|                                                |             | Bub heedemo                                           | 1N2          |                                         | 104        | Eyscreun dash vent outer             | 2C6<br>1N5   |
| <b>D</b>                                       |             | Bulb headerno                                         | 1N3          | Cross shalt                             | 112        | Fog lamp rear guard                  | 2E3          |
| В                                              |             | Bub instruments                                       | 1N18         |                                         | 2C2        | Frame seat rear                      |              |
|                                                |             | Bulb number plate lamp                                | 184          | Cushion seet front                      | 2E2        | Front door assembly in               | 2C14         |
| Beckreet scut reer                             | 2E3         |                                                       | ****         | Cushion seet rear                       | 2E3        | Front door assembly rh               | 2C15         |
| Barrel and 2 keys                              | 104         | Bulb warning lights                                   | 1N18         | Cylinder head                           | 1C11       | Front flasher lamp                   | 1N4          |
| Batteries vehicle 24volt                       | "." 1N6     | Bumper and bumperettes                                | 2C4          |                                         |            | Front floor plate th                 | 2C5          |
| Battery box                                    | 1N7         | Bumper front                                          | 2C4          |                                         |            | Front Roor plate rh                  | 2C5          |
| Battery box                                    | 1N6         | Bumperette front                                      | 2C4          | D                                       |            | Front apring drivers side            | 1 <b>G9</b>  |
| Battery box (sept 79 onwerds) 2                |             | Bumperette rear                                       | 2C4          |                                         |            | Front spring passeng side            | 1G9          |
| Buttery box (up to sept 79) 24v                |             |                                                       |              | Desh                                    | 2C7 - C8   | Fuel gauge                           | 106          |
| Bettery clamp                                  | 1N6         |                                                       |              | T 7 7 7 7 7 7 7 7 7 7 7 7 7 7 7 7 7 7 7 | 2C7 - C5   | Fuel tank complete                   | 1K2          |
| Battery clamping frame                         | 1N7         | . C                                                   |              |                                         | 2C7<br>2C7 | Fuel tank gauge unit                 | 1K2          |
| Battery cover                                  | 1N7         |                                                       |              |                                         | 2C7<br>2C8 |                                      |              |
| Sattery cover                                  | 1 <b>N6</b> | Cable a amator to                                     | 1N16         | - +                                     |            |                                      |              |
| Bettery dry charged                            | 1 <b>N6</b> | Cable generator panel to                              | 1N16         |                                         | 1C16       | G                                    |              |
| Bell crank and control rod                     | - 113       | Cable shunt box to                                    | 1N16         |                                         | 1C17       |                                      |              |
| Belt seet centre lap                           | 2E4         | Cable shunt box to                                    | 1N16 ::      | • = = ++ = ++                           | 2C14       | Gasket cylinder head                 | 1011         |
| Bolt seat inertia in                           | 2£4         | Cable speedometer                                     | 100          | =                                       | 2C15       | Gauge fuel 12 volt                   | 107          |
| Beit seet inertia rh                           | 2E4         | Cable terminal box to                                 | 1N16         | . =                                     | 2C14       | Gauge fuel 24 volt                   | 107          |
| Belt seat static its                           | 2E4         | Cap & stud assembly                                   | 1G5          |                                         | 2C15       | Gauge oil temperature                | 107          |
| Belt seat static rh                            | 2E4         | Cap & stud accombly                                   | 1G8          |                                         | 2C7        | Gauge water temperature              | 107          |
| Body rear lower                                | 202 - DS    | Carburetter elbow                                     | 1C13         | Door hinge pin lower sh                 | 2C8        | Gearbox                              | 1E2          |
| Body reer upper                                | 204         | Caung                                                 | 1E3          | Door hinge pin upper th                 | 2C7        | Geerbox cover                        | 2C5          |
| Body rear upper assembly In                    | 204         | Chain lower tailboard                                 | 2C17         | Door hinge pin upper th                 | 2C8        | Geerbox oil filling                  | 2C5          |