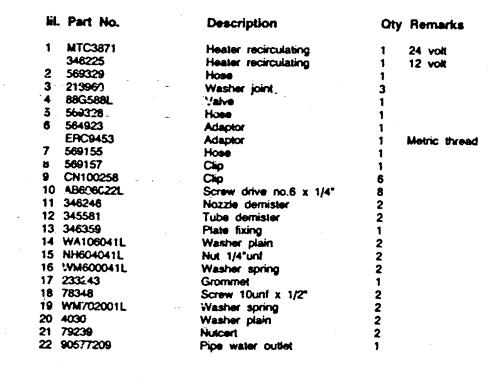

#### SERIES III

88 - 1/2 ton MILITARY VEHICLE (Air Portable-Lightweight)
12 and 24 volt

June 1993

PARTS CATALOGUE

fiche1