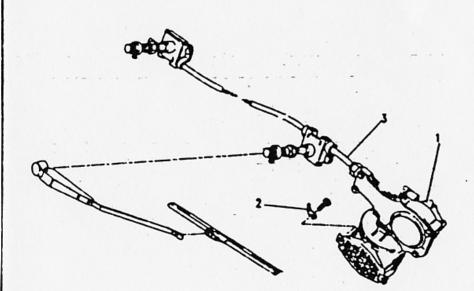

#### ALPHABETICAL INDEX

| A                                              | -           | Body rear upper assembly the<br>Bonding leads 24 volt | 206<br>1N15  | Chein teilboard uppar                   | 2C18       | E                                    |              |
|------------------------------------------------|-------------|-------------------------------------------------------|--------------|-----------------------------------------|------------|--------------------------------------|--------------|
| <b>1</b> • • • • • • • • • • • • • • • • • • • | • .         | Bonnet                                                | 2C11         | Charging system 24 volt (from 197       |            | · 7                                  |              |
| Air cleaner support                            | 2C3         | Bonnet - scare wheel fixings                          | 206          | Chassis frame                           | 2C2        | Emission control valve               | 1C13         |
| Alt/fan belt peir                              | 104         | Bonnet assembly                                       | 200<br>2C11  | Chaosis trame                           | 2C2        | Engine assembly 12 & 24 vots         | 1C2          |
| Alternator belt pair                           | 1D4         | Bonnat catch complete                                 | 2C10         | Check strap mig bracket                 | 2C15       | Engine breather filter               | 1C13         |
| Alternator mountings 24volt                    | ·1D3        | Box terminal/amphenol                                 | 2010<br>1N16 | Clemp assembly windscreen               | 2C13       | Exhaust system                       | 11.2         |
| Alternator 24v-2                               | 102         | Bracket mounting inertie                              | 255          | Claniping bolt bett.cover               | 1N7        | Extension assy wing In               | 2C12         |
| Alternator/demper pulleys & bell               |             | Bracket striking plate th                             | 2D4          | Cold start con. of                      | 1N18       | Extension assy were in               | 2C12         |
| Ammater vehicle/radio                          | 1010        | Bracket striking plate in                             | 204          | Column mounting                         | 1H3        |                                      | 20.2         |
| Ammeters 24 volt (up to 1978)                  | 1010        | Bracket tool support axe                              | 2C18         | Column shroud                           | 1H2        | •                                    |              |
| Antiburst lock th                              | 2C14        | Breather                                              | 1E3          | Condenser high temp                     | 1C16       | F                                    |              |
| Antiburat lock th                              | 2C15        | Buffer aids front                                     | 2C2          | Contact set                             | 1C16       | •                                    |              |
| Arm mirror head                                | 207         | Buffer aide reer                                      | 2C2          | Convoy lamp                             | 1N5        | Fan belt                             | 1C7          |
| Axie - front                                   | 1G3         | Sultar check stratt                                   | 2C2<br>2C14  | Corner protection angle                 | 2D5        | · · ·                                | 1C7          |
| Axie - reer                                    | 1G6         | Buffer check strap                                    | 2C15         | Cotter and chain complete               | 203        | Fan blade assembly                   | 1C7          |
| Axie assembly reer                             | 1G8         | Bulb convoy lamp                                      | 2015<br>1N5  | Cover assy strg box in                  | 2C12       | Fari pulley                          | 1C7          |
| Axie assy front in sic                         | 1G3         | Buto fog larng                                        | 1N5<br>1N5   | Cover assy sing box in                  | 2C12       | Far/alt belts ( paired ; Filter unit | 1C18         |
| Ade assy front in sig                          | 1G3         | Bulb for flasher tamp                                 | 1N5<br>1N4   | Cover front                             | 1C8        | Fixed window                         |              |
| Ade case - front                               | 1G4         | Bulb for flasher lerne                                | 1N4          | Cover side                              | 103        | Flame trap                           | 2C16<br>1C13 |
| Auto case - reer                               | 1G7         | Bulb for aldelerno                                    | 104          |                                         | 2C8        |                                      | 2C5          |
| Asia case front                                | 1G4         | Built for stoc/tell lerns                             | 1N4          | Cover wiper motor                       |            | Floor and sill panels front          | 2C6          |
| Auto case reer                                 | 1G7         | Bub hezard warning                                    | 1N58         | Crankcase emission control              | 1C13 - C14 | Flyscreen dash vent inner            |              |
| . Add Case fee                                 | 147         | Bulb hezard warning                                   | 1N18         |                                         |            | Pyscreen dest vent outer             | 2C6          |
|                                                |             | Bub heedemo                                           | 1N2          |                                         | 104        | Eyscreun dash vent outer             | 2C6<br>1N5   |
| <b>D</b>                                       |             | Bulb headerno                                         | 1N3          | Cross shalt                             | 112        | Fog lamp rear guard                  | 2E3          |
| В                                              |             | Bub instruments                                       | 1N18         |                                         | 2C2        | Frame seat rear                      |              |
|                                                |             | Bulb number plate lamp                                | 184          | Cushion seet front                      | 2E2        | Front door assembly in               | 2C14         |
| Beckreet scut reer                             | 2E3         |                                                       | ****         | Cushion seet rear                       | 2E3        | Front door assembly rh               | 2C15         |
| Barrel and 2 keys                              | 104         | Bulb warning lights                                   | 1N18         | Cylinder head                           | 1C11       | Front flasher lamp                   | 1N4          |
| Batteries vehicle 24volt                       | "." 1N6     | Bumper and bumperettes                                | 2C4          |                                         |            | Front floor plate th                 | 2C5          |
| Battery box                                    | 1N7         | Bumper front                                          | 2C4          |                                         |            | Front Roor plate rh                  | 2C5          |
| Battery box                                    | 1N6         | Bumperette front                                      | 2C4          | D                                       |            | Front apring drivers side            | 1 <b>G9</b>  |
| Battery box (sept 79 onwerds) 2                |             | Bumperette rear                                       | 2C4          |                                         |            | Front spring passeng side            | 1G9          |
| Buttery box (up to sept 79) 24v                |             |                                                       |              | Desh                                    | 2C7 - C8   | Fuel gauge                           | 106          |
| Bettery clamp                                  | 1N6         |                                                       |              | T 7 7 7 7 7 7 7 7 7 7 7 7 7 7 7 7 7 7 7 | 2C7 - C5   | Fuel tank complete                   | 1K2          |
| Battery clamping frame                         | 1N7         | . C                                                   |              |                                         | 2C7<br>2C7 | Fuel tank gauge unit                 | 1K2          |
| Battery cover                                  | 1N7         |                                                       |              |                                         | 2C7<br>2C8 |                                      |              |
| Sattery cover                                  | 1 <b>N6</b> | Cable a amator to                                     | 1N16         | - +                                     |            |                                      |              |
| Bettery dry charged                            | 1 <b>N6</b> | Cable generator panel to                              | 1N16         |                                         | 1C16       | G                                    |              |
| Bell crank and control rod                     | - 113       | Cable shunt box to                                    | 1N16         |                                         | 1C17       |                                      |              |
| Belt seet centre lap                           | 2E4         | Cable shunt box to                                    | 1N16 ::      | • = = ++ = ++                           | 2C14       | Gasket cylinder head                 | 1011         |
| Bolt seat inertia in                           | 2£4         | Cable speedometer                                     | 100          | =                                       | 2C15       | Gauge fuel 12 volt                   | 107          |
| Beit seet inertia rh                           | 2E4         | Cable terminal box to                                 | 1N16         | . =                                     | 2C14       | Gauge fuel 24 volt                   | 107          |
| Belt seat static its                           | 2E4         | Cap & stud assembly                                   | 1G5          |                                         | 2C15       | Gauge oil temperature                | 107          |
| Belt seat static rh                            | 2E4         | Cap & stud accombly                                   | 1G8          |                                         | 2C7        | Gauge water temperature              | 107          |
| Body rear lower                                | 202 - DS    | Carburetter elbow                                     | 1C13         | Door hinge pin lower sh                 | 2C8        | Gearbox                              | 1E2          |
| Body reer upper                                | 204         | Caung                                                 | 1E3          | Door hinge pin upper th                 | 2C7        | Geerbox cover                        | 2C5          |
| Body rear upper assembly In                    | 204         | Chain lower tailboard                                 | 2C17         | Door hinge pin upper th                 | 2C8        | Geerbox oil filling                  | 2C5          |