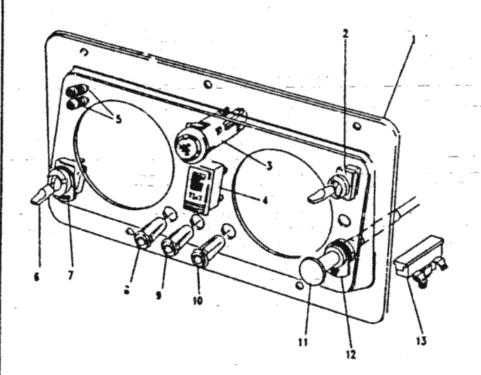

#### ALPHABETICAL INDEX

| A                                              | -           | Body rear upper assembly the<br>Bonding leads 24 volt | 206<br>1N15  | Chein teilboard uppar                   | 2C18       | E                                    |              |
|------------------------------------------------|-------------|-------------------------------------------------------|--------------|-----------------------------------------|------------|--------------------------------------|--------------|
| <b>1</b> • • • • • • • • • • • • • • • • • • • | • .         | Bonnet                                                | 2C11         | Charging system 24 volt (from 197       |            | · 7                                  |              |
| Air cleaner support                            | 2C3         | Bonnet - scare wheel fixings                          | 206          | Chassis frame                           | 2C2        | Emission control valve               | 1C13         |
| Alt/fan belt peir                              | 104         | Bonnet assembly                                       | 200<br>2C11  | Chaosis trame                           | 2C2        | Engine assembly 12 & 24 vots         | 1C2          |
| Alternator belt pair                           | 1D4         | Bonnat catch complete                                 | 2C10         | Check strap mig bracket                 | 2C15       | Engine breather filter               | 1C13         |
| Alternator mountings 24volt                    | ·1D3        | Box terminal/amphenol                                 | 2010<br>1N16 | Clemp assembly windscreen               | 2C13       | Exhaust system                       | 11.2         |
| Alternator 24v-2                               | 102         | Bracket mounting inertie                              | 255          | Claniping bolt bett.cover               | 1N7        | Extension assy wing In               | 2C12         |
| Alternator/demper pulleys & bell               |             | Bracket striking plate th                             | 2D4          | Cold start con. of                      | 1N18       | Extension assy were in               | 2C12         |
| Ammater vehicle/radio                          | 1010        | Bracket striking plate in                             | 204          | Column mounting                         | 1H3        |                                      | 20.2         |
| Ammeters 24 volt (up to 1978)                  | 1010        | Bracket tool support axe                              | 2C18         | Column shroud                           | 1H2        | •                                    |              |
| Antiburst lock th                              | 2C14        | Breather                                              | 1E3          | Condenser high temp                     | 1C16       | F                                    |              |
| Antiburat lock th                              | 2C15        | Buffer aids front                                     | 2C2          | Contact set                             | 1C16       | •                                    |              |
| Arm mirror head                                | 207         | Buffer aide reer                                      | 2C2          | Convoy lamp                             | 1N5        | Fan belt                             | 1C7          |
| Axie - front                                   | 1G3         | Sultar check stratt                                   | 2C2<br>2C14  | Corner protection angle                 | 2D5        | · · ·                                | 1C7          |
| Axie - reer                                    | 1G6         | Buffer check strap                                    | 2C15         | Cotter and chain complete               | 203        | Fan blade assembly                   | 1C7          |
| Axie assembly reer                             | 1G8         | Bulb convoy lamp                                      | 2015<br>1N5  | Cover assy strg box in                  | 2C12       | Fari pulley                          | 1C7          |
| Axie assy front in sic                         | 1G3         | Buto fog larng                                        | 1N5<br>1N5   | Cover assy sing box in                  | 2C12       | Far/alt belts ( paired ; Filter unit | 1C18         |
| Ade assy front in sig                          | 1G3         | Bulb for flasher tamp                                 | 1N5<br>1N4   | Cover front                             | 1C8        | Fixed window                         |              |
| Ade case - front                               | 1G4         | Bulb for flasher lerne                                | 1N4          | Cover side                              | 103        | Flame trap                           | 2C16<br>1C13 |
| Auto case - reer                               | 1G7         | Bulb for aldelerno                                    | 104          |                                         | 2C8        |                                      | 2C5          |
| Asia case front                                | 1G4         | Built for stoc/tell lerns                             | 1N4          | Cover wiper motor                       |            | Floor and sill panels front          | 2C6          |
| Auto case reer                                 | 1G7         | Bub hezard warning                                    | 1N58         | Crankcase emission control              | 1C13 - C14 | Flyscreen dash vent inner            |              |
| . Add Case fee                                 | 147         | Bulb hezard warning                                   | 1N18         |                                         |            | Pyscreen dest vent outer             | 2C6          |
|                                                |             | Bub heedemo                                           | 1N2          |                                         | 104        | Eyscreun dash vent outer             | 2C6<br>1N5   |
| <b>D</b>                                       |             | Bulb headerno                                         | 1N3          | Cross shalt                             | 112        | Fog lamp rear guard                  | 2E3          |
| В                                              |             | Bub instruments                                       | 1N18         |                                         | 2C2        | Frame seat rear                      |              |
|                                                |             | Bulb number plate lamp                                | 184          | Cushion seet front                      | 2E2        | Front door assembly in               | 2C14         |
| Beckreet scut reer                             | 2E3         |                                                       | ****         | Cushion seet rear                       | 2E3        | Front door assembly rh               | 2C15         |
| Barrel and 2 keys                              | 104         | Bulb warning lights                                   | 1N18         | Cylinder head                           | 1C11       | Front flasher lamp                   | 1N4          |
| Batteries vehicle 24volt                       | "." 1N6     | Bumper and bumperettes                                | 2C4          |                                         |            | Front floor plate th                 | 2C5          |
| Battery box                                    | 1N7         | Bumper front                                          | 2C4          |                                         |            | Front Roor plate rh                  | 2C5          |
| Battery box                                    | 1N6         | Bumperette front                                      | 2C4          | D                                       |            | Front apring drivers side            | 1 <b>G9</b>  |
| Battery box (sept 79 onwerds) 2                |             | Bumperette rear                                       | 2C4          |                                         |            | Front spring passeng side            | 1G9          |
| Buttery box (up to sept 79) 24v                |             |                                                       |              | Desh                                    | 2C7 - C8   | Fuel gauge                           | 106          |
| Bettery clamp                                  | 1N6         |                                                       |              | T 7 7 7 7 7 7 7 7 7 7 7 7 7 7 7 7 7 7 7 | 2C7 - C5   | Fuel tank complete                   | 1K2          |
| Battery clamping frame                         | 1N7         | . C                                                   |              |                                         | 2C7<br>2C7 | Fuel tank gauge unit                 | 1K2          |
| Battery cover                                  | 1N7         |                                                       |              |                                         | 2C7<br>2C8 |                                      |              |
| Sattery cover                                  | 1 <b>N6</b> | Cable a amator to                                     | 1N16         | - +                                     |            |                                      |              |
| Bettery dry charged                            | 1 <b>N6</b> | Cable generator panel to                              | 1N16         |                                         | 1C16       | G                                    |              |
| Bell crank and control rod                     | - 113       | Cable shunt box to                                    | 1N16         |                                         | 1C17       |                                      |              |
| Belt seet centre lap                           | 2E4         | Cable shunt box to                                    | 1N16 ::      | • = = ++ = ++                           | 2C14       | Gasket cylinder head                 | 1011         |
| Bolt seat inertia in                           | 2£4         | Cable speedometer                                     | 100          | =                                       | 2C15       | Gauge fuel 12 volt                   | 107          |
| Beit seet inertia rh                           | 2E4         | Cable terminal box to                                 | 1N16         | . =                                     | 2C14       | Gauge fuel 24 volt                   | 107          |
| Belt seat static its                           | 2E4         | Cap & stud assembly                                   | 1G5          |                                         | 2C15       | Gauge oil temperature                | 107          |
| Belt seat static rh                            | 2E4         | Cap & stud accombly                                   | 1G8          |                                         | 2C7        | Gauge water temperature              | 107          |
| Body rear lower                                | 202 - DS    | Carburetter elbow                                     | 1C13         | Door hinge pin lower sh                 | 2C8        | Gearbox                              | 1E2          |
| Body reer upper                                | 204         | Caung                                                 | 1E3          | Door hinge pin upper th                 | 2C7        | Geerbox cover                        | 2C5          |
| Body rear upper assembly In                    | 204         | Chain lower tailboard                                 | 2C17         | Door hinge pin upper th                 | 2C8        | Geerbox oil filling                  | 2C5          |