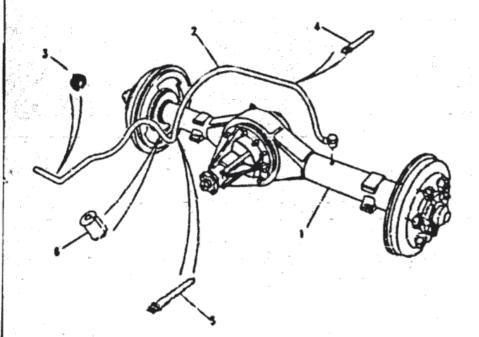

---------------------|------|-----------|------|
| 1  | FRC3368  |     |           | Aude assembly rear    | . 1  | Note(1)   |      |
| 2  | 595473   |     |           | Pipe remote breather  | ~1 = |           |      |
|    | 312856   |     | (12) July | Grommet checuis       | . 1  |           |      |
|    | 100      |     | 7.5       | sidemember            |      |           |      |
| 4  | RTC222   |     |           | Cleat                 | 4    | )Breather | pipe |
| 5  | 240429   | A V | 1142      | Cleat                 | 1    | No brake  | pipe |
| 6  | 272512   | : 1 |           | Grommet breether pipe | 1    |           |      |

Note(1)

Ade assembly FRC3388 peculiar to the 1/2 ton Land Rover is no longe available and is superseded to the basic Series III 86" aids assembly





fiche1

# AXLES AND SUSPENSION

Model

MILITARY VEHICLE

YWEXECIA

AXLES & SUSPENSION - AXLE CASE - REAR

M. Part No.

Description

Oty Remarks

1 FRC3367

Aide case rear

drain





fiche1

# AXLES AND SUSPENSION



Model M

AYI SE A SHEDENBUM BUAST & LINE BORRIS ASSESSED

| М.  | Part Ha                         | Description                                                       | 3400         | Remarks |
|-----|---------------------------------|-------------------------------------------------------------------|--------------|---------|
| 2 3 | 571323<br>90571321<br>WB110061L | Cap & stud assembly<br>Hub driving member<br>Washer plain-driving | 2<br>2<br>12 |         |
| 4   | 561901                          | member to cap and stud<br>O-ring-cap & stud to                    | . 2