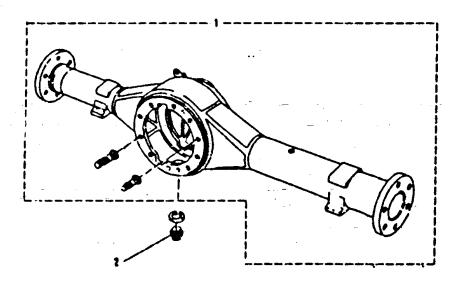

#### SERIES III

88 - 1/2 ton MILITARY VEHICLE (Air Portable-Lightweight)
12 and 24 volt

June 1993

PARTS CATALOGUE

fiche1