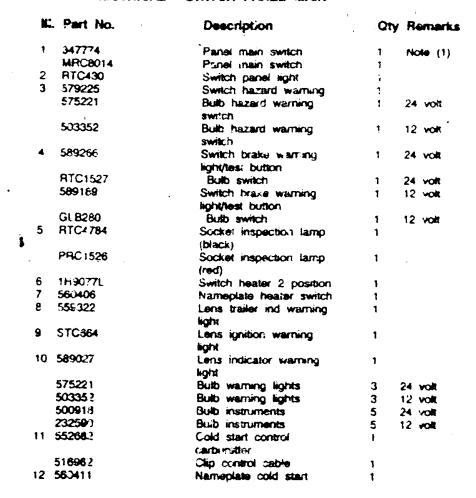

o generator panel     | 1   |         |
| 2 PRC1180     | Cable generator panel to shunt box      | 1   |         |
| 3 PRC1193     | Cable shun! box to battery/main harness | 1   |         |
| 4 PRC1202     | Cable shunt box to terminal box         | 1   |         |
| 5 PRC1190     | Cable terminal box to amphenol plug     | 1   | NLA     |
| 6 MRC1905     | Box terminal/ampheriol socket           | 1   |         |
| 7 MRC1944     | Keeper plate terminal box               | 1   |         |





fiche1 N17

BODY ELECTRICAL

Model

MILITARY VEHICLE

Page "

YWMXEA1A

BODY ELECTRICAL - SWITCH HEADLAMP DIP/INDICATOR & HORN

M. Part No.

Description

Qty Remarks

1 PRC2397

Switch heedlamp dip/ indicator & nom



Model

MILITARY VEHICLE

Page YWMXEA2A

### BODY ELECTRICAL - SWITCH PANEL MAIN









fiche1

## **BODY ELECTRICAL**

### MASTER INDEX

#### GROUP M





fichel

# BODY ELECTRICAL

Model

MILITARY VEHICLE

Page

YWMXEA2A

### BODY ELECTRICAL - SWITCH PANEL MAIN

| *** | Part No.           | Descript                                          | ion                        |       | Qty    | Remi      | srk <b>s</b> |       |
|-----|--------------------|---------------------------------------------------|----------------------------|-------|--------|-----------|--------------|-------|
| 13  | RTC5d16            | control<br>Switch co                              | ed start con               | trol  | 1      |           |              |       |
|     | PRC2888<br>PRC1492 |                                                   | er fog lamp<br>fog warning |       | 1      | )<