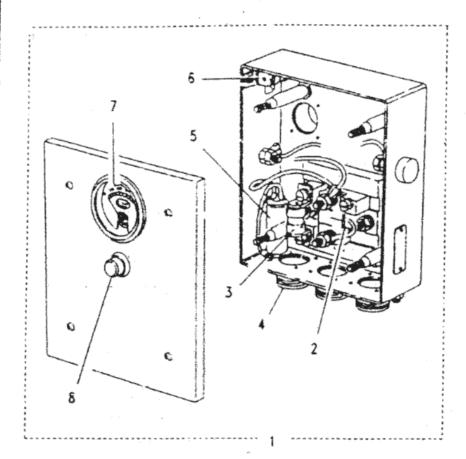

#### ALPHABETICAL INDEX

| A                                              | -           | Body rear upper assembly the<br>Bonding leads 24 volt | 206<br>1N15  | Chein teilboard uppar                   | 2C18       | E                                    |              |
|------------------------------------------------|-------------|-------------------------------------------------------|--------------|-----------------------------------------|------------|--------------------------------------|--------------|
| <b>1</b> • • • • • • • • • • • • • • • • • • • | • .         | Bonnet                                                | 2C11         | Charging system 24 volt (from 197       |            | · 7                                  |              |
| Air cleaner support                            | 2C3         | Bonnet - scare wheel fixings                          | 206          | Chassis frame                           | 2C2        | Emission control valve               | 1C13         |
| Alt/fan belt peir                              | 104         | Bonnet assembly                                       | 200<br>2C11  | Chaosis trame                           | 2C2        | Engine assembly 12 & 24 vots         | 1C2          |
| Alternator belt pair                           | 1D4         | Bonnat catch complete                                 | 2C10         | Check strap mig bracket                 | 2C15       | Engine breather filter               | 1C13         |
| Alternator mountings 24volt                    | ·1D3        | Box terminal/amphenol                                 | 2010<br>1N16 | Clemp assembly windscreen               | 2C13       | Exhaust system                       | 11.2         |
| Alternator 24v-2                               | 102         | Bracket mounting inertie                              | 255          | Claniping bolt bett.cover               | 1N7        | Extension assy wing In               | 2C12         |
| Alternator/demper pulleys & bell               |             | Bracket striking plate th                             | 2D4          | Cold start con. of                      | 1N18       | Extension assy were in               | 2C12         |
| Ammater vehicle/radio                          | 1010        | Bracket striking plate in                             | 204          | Column mounting                         | 1H3        |                                      | 20.2         |
| Ammeters 24 volt (up to 1978)                  | 1010        | Bracket tool support axe                              | 2C18         | Column shroud                           | 1H2        | •                                    |              |
| Antiburst lock th                              | 2C14        | Breather                                              | 1E3          | Condenser high temp                     | 1C16       | F                                    |              |
| Antiburat lock th                              | 2C15        | Buffer aids front                                     | 2C2          | Contact set                             | 1C16       | •                                    |              |
| Arm mirror head                                | 207         | Buffer aide reer                                      | 2C2          | Convoy lamp                             | 1N5        | Fan belt                             | 1C7          |
| Axie - front                                   | 1G3         | Sultar check stratt                                   | 2C2<br>2C14  | Corner protection angle                 | 2D5        | · · ·                                | 1C7          |
| Axie - reer                                    | 1G6         | Buffer check strap                                    | 2C15         | Cotter and chain complete               | 203        | Fan blade assembly                   | 1C7          |
| Axie assembly reer                             | 1G8         | Bulb convoy lamp                                      | 2015<br>1N5  | Cover assy strg box in                  | 2C12       | Fari pulley                          | 1C7          |
| Axie assy front in sic                         | 1G3         | Buto fog larng                                        | 1N5<br>1N5   | Cover assy sing box in                  | 2C12       | Far/alt belts ( paired ; Filter unit | 1C18         |
| Ade assy front in sig                          | 1G3         | Bulb for flasher tamp                                 | 1N5<br>1N4   | Cover front                             | 1C8        | Fixed window                         |              |
| Ade case - front                               | 1G4         | Bulb for flasher lerne                                | 1N4          | Cover side                              | 103        | Flame trap                           | 2C16<br>1C13 |
| Auto case - reer                               | 1G7         | Bulb for aldelerno                                    | 104          |                                         | 2C8        |                                      | 2C5          |
| Asia case front                                | 1G4         | Built for stoc/tell lerns                             | 1N4          | Cover wiper motor                       |            | Floor and sill panels front          | 2C6          |
| Auto case reer                                 | 1G7         | Bub hezard warning                                    | 1N58         | Crankcase emission control              | 1C13 - C14 | Flyscreen dash vent inner            |              |
| . Add Case fee                                 | 147         | Bulb hezard warning                                   | 1N18         |                                         |            | Pyscreen dest vent outer             | 2C6          |
|                                                |             | Bub heedemo                                           | 1N2          |                                         | 104        | Eyscreun dash vent outer             | 2C6<br>1N5   |
| <b>D</b>                                       |             | Bulb headerno                                         | 1N3          | Cross shalt                             | 112        | Fog lamp rear guard                  | 2E3          |
| В                                              |             | Bub instruments                                       | 1N18         |                                         | 2C2        | Frame seat rear                      |              |
|                                                |             | Bulb number plate lamp                                | 184          | Cushion seet front                      | 2E2        | Front door assembly in               | 2C14         |
| Beckreet scut reer                             | 2E3         |                                                       | ****         | Cushion seet rear                       | 2E3        | Front door assembly rh               | 2C15         |
| Barrel and 2 keys                              | 104         | Bulb warning lights                                   | 1N18         | Cylinder head                           | 1C11       | Front flasher lamp                   | 1N4          |
| Batteries vehicle 24volt                       | "." 1N6     | Bumper and bumperettes                                | 2C4          |                                         |            | Front floor plate th                 | 2C5          |
| Battery box                                    | 1N7         | Bumper front                                          | 2C4          |                                         |            | Front Roor plate rh                  | 2C5          |
| Battery box                                    | 1N6         | Bumperette front                                      | 2C4          | D                                       |            | Front apring drivers side            | 1 <b>G9</b>  |
| Battery box (sept 79 onwerds) 2                |             | Bumperette rear                                       | 2C4          |                                         |            | Front spring passeng side            | 1G9          |
| Buttery box (up to sept 79) 24v                |             |                                                       |              | Desh                                    | 2C7 - C8   | Fuel gauge                           | 106          |
| Bettery clamp                                  | 1N6         |                                                       |              | T 7 7 7 7 7 7 7 7 7 7 7 7 7 7 7 7 7 7 7 | 2C7 - C5   | Fuel tank complete                   | 1K2          |
| Battery clamping frame                         | 1N7         | . C                                                   |              |                                         | 2C7<br>2C7 | Fuel tank gauge unit                 | 1K2          |
| Battery cover                                  | 1N7         |                                                       |              |                                         | 2C7<br>2C8 |                                      |              |
| Sattery cover                                  | 1 <b>N6</b> | Cable a amator to                                     | 1N16         | - +                                     |            |                                      |              |
| Bettery dry charged                            | 1 <b>N6</b> | Cable generator panel to                              | 1N16         |                                         | 1C16       | G                                    |              |
| Bell crank and control rod                     | - 113       | Cable shunt box to                                    | 1N16         |                                         | 1C17       |                                      |              |
| Belt seet centre lap                           | 2E4         | Cable shunt box to                                    | 1N16 ::      | • = = ++ = ++                           | 2C14       | Gasket cylinder head                 | 1011         |
| Bolt seat inertia in                           | 2£4         | Cable speedometer                                     | 100          | =                                       | 2C15       | Gauge fuel 12 volt                   | 107          |
| Beit seet inertia rh                           | 2E4         | Cable terminal box to                                 | 1N16         | . =                                     | 2C14       | Gauge fuel 24 volt                   | 107          |
| Belt seat static its                           | 2E4         | Cap & stud assembly                                   | 1G5          |                                         | 2C15       | Gauge oil temperature                | 107          |
| Belt seat static rh                            | 2E4         | Cap & stud accombly                                   | 1G8          |                                         | 2C7        | Gauge water temperature              | 107          |
| Body rear lower                                | 202 - DS    | Carburetter elbow                                     | 1C13         | Door hinge pin lower sh                 | 2C8        | Gearbox                              | 1E2          |
| Body reer upper                                | 204         | Caung                                                 | 1E3          | Door hinge pin upper th                 | 2C7        | Geerbox cover                        | 2C5          |
| Body rear upper assembly In                    | 204         | Chain lower tailboard                                 | 2C17         | Door hinge pin upper th                 | 2C8        | Geerbox oil filling                  | 2C5          |