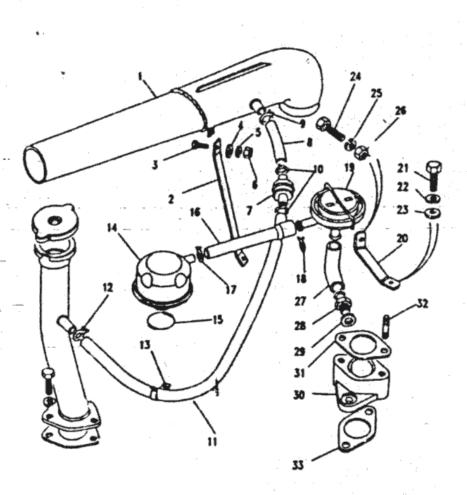

#### ALPHABETICAL INDEX

| A                                              | -           | Body rear upper assembly the<br>Bonding leads 24 volt | 206<br>1N15  | Chein teilboard uppar                   | 2C18       | E                                    |              |
|------------------------------------------------|-------------|-------------------------------------------------------|--------------|-----------------------------------------|------------|--------------------------------------|--------------|
| <b>1</b> • • • • • • • • • • • • • • • • • • • | • .         | Bonnet                                                | 2C11         | Charging system 24 volt (from 197       |            | · 7                                  |              |
| Air cleaner support                            | 2C3         | Bonnet - scare wheel fixings                          | 206          | Chassis frame                           | 2C2        | Emission control valve               | 1C13         |
| Alt/fan belt peir                              | 104         | Bonnet assembly                                       | 200<br>2C11  | Chaosis trame                           | 2C2        | Engine assembly 12 & 24 vots         | 1C2          |
| Alternator belt pair                           | 1D4         | Bonnat catch complete                                 | 2C10         | Check strap mig bracket                 | 2C15       | Engine breather filter               | 1C13         |
| Alternator mountings 24volt                    | ·1D3        | Box terminal/amphenol                                 | 2010<br>1N16 | Clemp assembly windscreen               | 2C13       | Exhaust system                       | 11.2         |
| Alternator 24v-2                               | 102         | Bracket mounting inertie                              | 255          | Claniping bolt bett.cover               | 1N7        | Extension assy wing In               | 2C12         |
| Alternator/demper pulleys & bell               |             | Bracket striking plate th                             | 2D4          | Cold start con. of                      | 1N18       | Extension assy were in               | 2C12         |
| Ammater vehicle/radio                          | 1010        | Bracket striking plate in                             | 204          | Column mounting                         | 1H3        |                                      | 20.2         |
| Ammeters 24 volt (up to 1978)                  | 1010        | Bracket tool support axe                              | 2C18         | Column shroud                           | 1H2        | •                                    |              |
| Antiburst lock th                              | 2C14        | Breather                                              | 1E3          | Condenser high temp                     | 1C16       | F                                    |              |
| Antiburat lock th                              | 2C15        | Buffer aids front                                     | 2C2          | Contact set                             | 1C16       | •                                    |              |
| Arm mirror head                                | 207         | Buffer aide reer                                      | 2C2          | Convoy lamp                             | 1N5        | Fan belt                             | 1C7          |
| Axie - front                                   | 1G3         | Sultar check stratt                                   | 2C2<br>2C14  | Corner protection angle                 | 2D5        | · · ·                                | 1C7          |
| Axie - reer                                    | 1G6         | Buffer check strap                                    | 2C15         | Cotter and chain complete               | 203        | Fan blade assembly                   | 1C7          |
| Axie assembly reer                             | 1G8         | Bulb convoy lamp                                      | 2015<br>1N5  | Cover assy strg box in                  | 2C12       | Fari pulley                          | 1C7          |
| Axie assy front in sic                         | 1G3         | Buto fog larng                                        | 1N5<br>1N5   | Cover assy sing box in                  | 2C12       | Far/alt belts ( paired ; Filter unit | 1C18         |
| Ade assy front in sig                          | 1G3         | Bulb for flasher tamp                                 | 1N5<br>1N4   | Cover front                             | 1C8        | Fixed window                         |              |
| Ade case - front                               | 1G4         | Bulb for flasher lerne                                | 1N4          | Cover side                              | 103        | Flame trap                           | 2C16<br>1C13 |
| Auto case - reer                               | 1G7         | Bulb for aldelerno                                    | 104          |                                         | 2C8        |                                      | 2C5          |
| Asia case front                                | 1G4         | Built for stoc/tell lerns                             | 1N4          | Cover wiper motor                       |            | Floor and sill panels front          | 2C6          |
| Auto case reer                                 | 1G7         | Bub hezard warning                                    | 1N58         | Crankcase emission control              | 1C13 - C14 | Flyscreen dash vent inner            |              |
| . Add Case fee                                 | 147         | Bulb hezard warning                                   | 1N18         |                                         |            | Pyscreen dest vent outer             | 2C6          |
|                                                |             | Bub heedemo                                           | 1N2          |                                         | 104        | Eyscreun dash vent outer             | 2C6<br>1N5   |
| <b>D</b>                                       |             | Bulb headerno                                         | 1N3          | Cross shalt                             | 112        | Fog lamp rear guard                  | 2E3          |
| В                                              |             | Bub instruments                                       | 1N18         |                                         | 2C2        | Frame seat rear                      |              |
|                                                |             | Bulb number plate lamp                                | 184          | Cushion seet front                      | 2E2        | Front door assembly in               | 2C14         |
| Beckreet scut reer                             | 2E3         |                                                       | ****         | Cushion seet rear                       | 2E3        | Front door assembly rh               | 2C15         |
| Barrel and 2 keys                              | 104         | Bulb warning lights                                   | 1N18         | Cylinder head                           | 1C11       | Front flasher lamp                   | 1N4          |
| Batteries vehicle 24volt                       | "." 1N6     | Bumper and bumperettes                                | 2C4          |                                         |            | Front floor plate th                 | 2C5          |
| Battery box                                    | 1N7         | Bumper front                                          | 2C4          |                                         |            | Front Roor plate rh                  | 2C5          |
| Battery box                                    | 1N6         | Bumperette front                                      | 2C4          | D                                       |            | Front apring drivers side            | 1 <b>G9</b>  |
| Battery box (sept 79 onwerds) 2                |             | Bumperette rear                                       | 2C4          |                                         |            | Front spring passeng side            | 1G9          |
| Buttery box (up to sept 79) 24v                |             |                                                       |              | Desh                                    | 2C7 - C8   | Fuel gauge                           | 106          |
| Bettery clamp                                  | 1N6         |                                                       |              | T 7 7 7 7 7 7 7 7 7 7 7 7 7 7 7 7 7 7 7 | 2C7 - C5   | Fuel tank complete                   | 1K2          |
| Battery clamping frame                         | 1N7         | . C                                                   |              |                                         | 2C7<br>2C7 | Fuel tank gauge unit                 | 1K2          |
| Battery cover                                  | 1N7         |                                                       |              |                                         | 2C7<br>2C8 |                                      |              |
| Sattery cover                                  | 1 <b>N6</b> | Cable a amator to                                     | 1N16         | - +                                     |            |                                      |              |
| Bettery dry charged                            | 1 <b>N6</b> | Cable generator panel to                              | 1N16         |                                         | 1C16       | G                                    |              |
| Bell crank and control rod                     | - 113       | Cable shunt box to                                    | 1N16         |                                         | 1C17       |                                      |              |
| Belt seet centre lap                           | 2E4         | Cable shunt box to                                    | 1N16 ::      | • = = ++ = ++                           | 2C14       | Gasket cylinder head                 | 1011         |
| Bolt seat inertia in                           | 2£4         | Cable speedometer                                     | 100          | =                                       | 2C15       | Gauge fuel 12 volt                   | 107          |
| Beit seet inertia rh                           | 2E4         | Cable terminal box to                                 | 1N16         | . =                                     | 2C14       | Gauge fuel 24 volt                   | 107          |
| Belt seat static its                           | 2E4         | Cap & stud assembly                                   | 1G5          |                                         | 2C15       | Gauge oil temperature                | 107          |
| Belt seat static rh                            | 2E4         | Cap & stud accombly                                   | 1G8          |                                         | 2C7        | Gauge water temperature              | 107          |
| Body rear lower                                | 202 - DS    | Carburetter elbow                                     | 1C13         | Door hinge pin lower sh                 | 2C8        | Gearbox                              | 1E2          |
| Body reer upper                                | 204         | Caung                                                 | 1E3          | Door hinge pin upper th                 | 2C7        | Geerbox cover                        | 2C5          |
| Body rear upper assembly In                    | 204         | Chain lower tailboard                                 | 2C17         | Door hinge pin upper th                 | 2C8        | Geerbox oil filling                  | 2C5          |