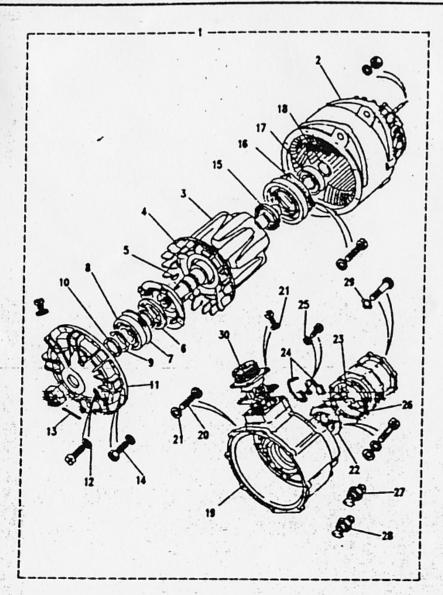

#### ALPHABETICAL INDEX

| A                                              | -           | Body rear upper assembly the<br>Bonding leads 24 volt | 206<br>1N15  | Chein teilboard uppar                   | 2C18       | E                                    |              |
|------------------------------------------------|-------------|-------------------------------------------------------|--------------|-----------------------------------------|------------|--------------------------------------|--------------|
| <b>1</b> • • • • • • • • • • • • • • • • • • • | • .         | Bonnet                                                | 2C11         | Charging system 24 volt (from 197       |            | · 7                                  |              |
| Air cleaner support                            | 2C3         | Bonnet - scare wheel fixings                          | 206          | Chassis frame                           | 2C2        | Emission control valve               | 1C13         |
| Alt/fan belt peir                              | 104         | Bonnet assembly                                       | 200<br>2C11  | Chaosis trame                           | 2C2        | Engine assembly 12 & 24 vots         | 1C2          |
| Alternator belt pair                           | 1D4         | Bonnat catch complete                                 | 2C10         | Check strap mig bracket                 | 2C15       | Engine breather filter               | 1C13         |
| Alternator mountings 24volt                    | ·1D3        | Box terminal/amphenol                                 | 2010<br>1N16 | Clemp assembly windscreen               | 2C13       | Exhaust system                       | 11.2         |
| Alternator 24v-2                               | 102         | Bracket mounting inertie                              | 255          | Claniping bolt bett.cover               | 1N7        | Extension assy wing In               | 2C12         |
| Alternator/demper pulleys & bell               |             | Bracket striking plate th                             | 2D4          | Cold start con. of                      | 1N18       | Extension assy were in               | 2C12         |
| Ammater vehicle/radio                          | 1010        | Bracket striking plate in                             | 204          | Column mounting                         | 1H3        |                                      | 20.2         |
| Ammeters 24 volt (up to 1978)                  | 1010        | Bracket tool support axe                              | 2C18         | Column shroud                           | 1H2        | •                                    |              |
| Antiburst lock th                              | 2C14        | Breather                                              | 1E3          | Condenser high temp                     | 1C16       | F                                    |              |
| Antiburat lock th                              | 2C15        | Buffer aids front                                     | 2C2          | Contact set                             | 1C16       | •                                    |              |
| Arm mirror head                                | 207         | Buffer aide reer                                      | 2C2          | Convoy lamp                             | 1N5        | Fan belt                             | 1C7          |
| Axie - front                                   | 1G3         | Sultar check stratt                                   | 2C2<br>2C14  | Corner protection angle                 | 2D5        | · · ·                                | 1C7          |
| Axie - reer                                    | 1G6         | Buffer check strap                                    | 2C15         | Cotter and chain complete               | 203        | Fan blade assembly                   | 1C7          |
| Axie assembly reer                             | 1G8         | Bulb convoy lamp                                      | 2015<br>1N5  | Cover assy strg box in                  | 2C12       | Fari pulley                          | 1C7          |
| Axie assy front in sic                         | 1G3         | Buto fog larng                                        | 1N5<br>1N5   | Cover assy sing box in                  | 2C12       | Far/alt belts ( paired ; Filter unit | 1C18         |
| Ade assy front in sig                          | 1G3         | Bulb for flasher tamp                                 | 1N5<br>1N4   | Cover front                             | 1C8        | Fixed window                         |              |
| Ade case - front                               | 1G4         | Bulb for flasher lerne                                | 1N4          | Cover side                              | 103        | Flame trap                           | 2C16<br>1C13 |
| Auto case - reer                               | 1G7         | Bulb for aldelerno                                    | 104          |                                         | 2C8        |                                      | 2C5          |
| Asia case front                                | 1G4         | Built for stoc/tell lerns                             | 1N4          | Cover wiper motor                       |            | Floor and sill panels front          | 2C6          |
| Auto case reer                                 | 1G7         | Bub hezard warning                                    | 1N58         | Crankcase emission control              | 1C13 - C14 | Flyscreen dash vent inner            |              |
| . Add Case fee                                 | 147         | Bulb hezard warning                                   | 1N18         |                                         |            | Pyscreen dest vent outer             | 2C6          |
|                                                |             | Bub heedemo                                           | 1N2          |                                         | 104        | Eyscreun dash vent outer             | 2C6<br>1N5   |
| <b>D</b>                                       |             | Bulb headerno                                         | 1N3          | Cross shalt                             | 112        | Fog lamp rear guard                  | 2E3          |
| В                                              |             | Bub instruments                                       | 1N18         |                                         | 2C2        | Frame seat rear                      |              |
|                                                |             | Bulb number plate lamp                                | 184          | Cushion seet front                      | 2E2        | Front door assembly in               | 2C14         |
| Beckreet scut reer                             | 2E3         |                                                       | ****         | Cushion seet rear                       | 2E3        | Front door assembly rh               | 2C15         |
| Barrel and 2 keys                              | 104         | Bulb warning lights                                   | 1N18         | Cylinder head                           | 1C11       | Front flasher lamp                   | 1N4          |
| Batteries vehicle 24volt                       | "." 1N6     | Bumper and bumperettes                                | 2C4          |                                         |            | Front floor plate th                 | 2C5          |
| Battery box                                    | 1N7         | Bumper front                                          | 2C4          |                                         |            | Front Roor plate rh                  | 2C5          |
| Battery box                                    | 1N6         | Bumperette front                                      | 2C4          | D                                       |            | Front apring drivers side            | 1 <b>G9</b>  |
| Battery box (sept 79 onwerds) 2                |             | Bumperette rear                                       | 2C4          |                                         |            | Front spring passeng side            | 1G9          |
| Buttery box (up to sept 79) 24v                |             |                                                       |              | Desh                                    | 2C7 - C8   | Fuel gauge                           | 106          |
| Bettery clamp                                  | 1N6         |                                                       |              | T 7 7 7 7 7 7 7 7 7 7 7 7 7 7 7 7 7 7 7 | 2C7 - C5   | Fuel tank complete                   | 1K2          |
| Battery clamping frame                         | 1N7         | . C                                                   |              |                                         | 2C7<br>2C7 | Fuel tank gauge unit                 | 1K2          |
| Battery cover                                  | 1N7         |                                                       |              |                                         | 2C7<br>2C8 |                                      |              |
| Sattery cover                                  | 1 <b>N6</b> | Cable a amator to                                     | 1N16         | - +                                     |            |                                      |              |
| Bettery dry charged                            | 1 <b>N6</b> | Cable generator panel to                              | 1N16         |                                         | 1C16       | G                                    |              |
| Bell crank and control rod                     | - 113       | Cable shunt box to                                    | 1N16         |                                         | 1C17       |                                      |              |
| Belt seet centre lap                           | 2E4         | Cable shunt box to                                    | 1N16 ::      | • = = ++ = ++                           | 2C14       | Gasket cylinder head                 | 1011         |
| Bolt seat inertia in                           | 2£4         | Cable speedometer                                     | 100          | =                                       | 2C15       | Gauge fuel 12 volt                   | 107          |
| Beit seet inertia rh                           | 2E4         | Cable terminal box to                                 | 1N16         | . =                                     | 2C14       | Gauge fuel 24 volt                   | 107          |
| Belt seat static its                           | 2E4         | Cap & stud assembly                                   | 1G5          |                                         | 2C15       | Gauge oil temperature                | 107          |
| Belt seat static rh                            | 2E4         | Cap & stud accombly                                   | 1G8          |                                         | 2C7        | Gauge water temperature              | 107          |
| Body rear lower                                | 202 - DS    | Carburetter elbow                                     | 1C13         | Door hinge pin lower sh                 | 2C8        | Gearbox                              | 1E2          |
| Body reer upper                                | 204         | Caung                                                 | 1E3          | Door hinge pin upper th                 | 2C7        | Geerbox cover                        | 2C5          |
| Body rear upper assembly In                    | 204         | Chain lower tailboard                                 | 2C17         | Door hinge pin upper th                 | 2C8        | Geerbox oil filling                  | 2C5          |