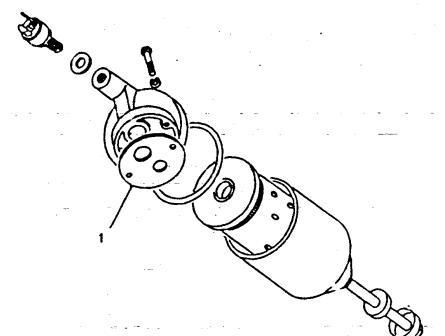

#### ALPHABETICAL INDEX

| A                                              | -           | Body rear upper assembly the<br>Bonding leads 24 volt | 206<br>1N15  | Chein teilboard uppar                   | 2C18       | E                                    |              |
|------------------------------------------------|-------------|-------------------------------------------------------|--------------|-----------------------------------------|------------|--------------------------------------|--------------|
| <b>1</b> • • • • • • • • • • • • • • • • • • • | • .         | Bonnet                                                | 2C11         | Charging system 24 volt (from 197       |            | · 7                                  |              |
| Air cleaner support                            | 2C3         | Bonnet - scare wheel fixings                          | 206          | Chassis frame                           | 2C2        | Emission control valve               | 1C13         |
| Alt/fan belt peir                              | 104         | Bonnet assembly                                       | 200<br>2C11  | Chaosis trame                           | 2C2        | Engine assembly 12 & 24 vots         | 1C2          |
| Alternator belt pair                           | 1D4         | Bonnat catch complete                                 | 2C10         | Check strap mig bracket                 | 2C15       | Engine breather filter               | 1C13         |
| Alternator mountings 24volt                    | ·1D3        | Box terminal/amphenol                                 | 2010<br>1N16 | Clemp assembly windscreen               | 2C13       | Exhaust system                       | 11.2         |
| Alternator 24v-2                               | 102         | Bracket mounting inertie                              | 255          | Claniping bolt bett.cover               | 1N7        | Extension assy wing In               | 2C12         |
| Alternator/demper pulleys & bell               |             | Bracket striking plate th                             | 2D4          | Cold start con. of                      | 1N18       | Extension assy were in               | 2C12         |
| Ammater vehicle/radio                          | 1010        | Bracket striking plate in                             | 204          | Column mounting                         | 1H3        |                                      | 20.2         |
| Ammeters 24 volt (up to 1978)                  | 1010        | Bracket tool support axe                              | 2C18         | Column shroud                           | 1H2        | •                                    |              |
| Antiburst lock th                              | 2C14        | Breather                                              | 1E3          | Condenser high temp                     | 1C16       | F                                    |              |
| Antiburat lock th                              | 2C15        | Buffer aids front                                     | 2C2          | Contact set                             | 1C16       | •                                    |              |
| Arm mirror head                                | 207         | Buffer aide reer                                      | 2C2          | Convoy lamp                             | 1N5        | Fan belt                             | 1C7          |
| Axie - front                                   | 1G3         | Sultar check stratt                                   | 2C2<br>2C14  | Corner protection angle                 | 2D5        | · · ·                                | 1C7          |
| Axie - reer                                    | 1G6         | Buffer check strap                                    | 2C15         | Cotter and chain complete               | 203        | Fan blade assembly                   | 1C7          |
| Axie assembly reer                             | 1G8         | Bulb convoy lamp                                      | 2015<br>1N5  | Cover assy strg box in                  | 2C12       | Fari pulley                          | 1C7          |
| Axie assy front in sic                         | 1G3         | Buto fog larng                                        | 1N5<br>1N5   | Cover assy sing box in                  | 2C12       | Far/alt belts ( paired ; Filter unit | 1C18         |
| Ade assy front in sig                          | 1G3         | Bulb for flasher tamp                                 | 1N5<br>1N4   | Cover front                             | 1C8        | Fixed window                         |              |
| Ade case - front                               | 1G4         | Bulb for flasher lerne                                | 1N4          | Cover side                              | 103        | Flame trap                           | 2C16<br>1C13 |
| Auto case - reer                               | 1G7         | Bulb for aldelerno                                    | 104          |                                         | 2C8        |                                      | 2C5          |
| Asia case front                                | 1G4         | Built for stoc/tell lerns                             | 1N4          | Cover wiper motor                       |            | Floor and sill panels front          | 2C6          |
| Auto case reer                                 | 1G7         | Bub hezard warning                                    | 1N58         | Crankcase emission control              | 1C13 - C14 | Flyscreen dash vent inner            |              |
| . Add Case fee                                 | 147         | Bulb hezard warning                                   | 1N18         |                                         |            | Pyscreen dest vent outer             | 2C6          |
|                                                |             | Bub heedemo                                           | 1N2          |                                         | 104        | Eyscreun dash vent outer             | 2C6<br>1N5   |
| <b>D</b>                                       |             | Bulb headerno                                         | 1N3          | Cross shalt                             | 112        | Fog lamp rear guard                  | 2E3          |
| В                                              |             | Bub instruments                                       | 1N18         |                                         | 2C2        | Frame seat rear                      |              |
|                                                |             | Bulb number plate lamp                                | 184          | Cushion seet front                      | 2E2        | Front door assembly in               | 2C14         |
| Beckreet scut reer                             | 2E3         |                                                       | ****         | Cushion seet rear                       | 2E3        | Front door assembly rh               | 2C15         |
| Barrel and 2 keys                              | 104         | Bulb warning lights                                   | 1N18         | Cylinder head                           | 1C11       | Front flasher lamp                   | 1N4          |
| Batteries vehicle 24volt                       | "." 1N6     | Bumper and bumperettes                                | 2C4          |                                         |            | Front floor plate th                 | 2C5          |
| Battery box                                    | 1N7         | Bumper front                                          | 2C4          |                                         |            | Front Roor plate rh                  | 2C5          |
| Battery box                                    | 1N6         | Bumperette front                                      | 2C4          | D                                       |            | Front apring drivers side            | 1 <b>G9</b>  |
| Battery box (sept 79 onwerds) 2                |             | Bumperette rear                                       | 2C4          |                                         |            | Front spring passeng side            | 1G9          |
| Buttery box (up to sept 79) 24v                |             |                                                       |              | Desh                                    | 2C7 - C8   | Fuel gauge                           | 106          |
| Bettery clamp                                  | 1N6         |                                                       |              | T 7 7 7 7 7 7 7 7 7 7 7 7 7 7 7 7 7 7 7 | 2C7 - C5   | Fuel tank complete                   | 1K2          |
| Battery clamping frame                         | 1N7         | . C                                                   |              |                                         | 2C7<br>2C7 | Fuel tank gauge unit                 | 1K2          |
| Battery cover                                  | 1N7         |                                                       |              |                                         | 2C7<br>2C8 |                                      |              |
| Sattery cover                                  | 1 <b>N6</b> | Cable a amator to                                     | 1N16         | - +                                     |            |                                      |              |
| Bettery dry charged                            | 1 <b>N6</b> | Cable generator panel to                              | 1N16         |                                         | 1C16       | G                                    |              |
| Bell crank and control rod                     | - 113       | Cable shunt box to                                    | 1N16         |                                         | 1C17       |                                      |              |
| Belt seet centre lap                           | 2E4         | Cable shunt box to                                    | 1N16 ::      | • = = ++ = ++                           | 2C14       | Gasket cylinder head                 | 1011         |
| Bolt seat inertia in                           | 2£4         | Cable speedometer                                     | 100          | =                                       | 2C15       | Gauge fuel 12 volt                   | 107          |
| Beit seet inertia rh                           | 2E4         | Cable terminal box to                                 | 1N16         | . =                                     | 2C14       | Gauge fuel 24 volt                   | 107          |
| Belt seat static its                           | 2E4         | Cap & stud assembly                                   | 1G5          |                                         | 2C15       | Gauge oil temperature                | 107          |
| Belt seat static rh                            | 2E4         | Cap & stud accombly                                   | 1G8          |                                         | 2C7        | Gauge water temperature              | 107          |
| Body rear lower                                | 202 - DS    | Carburetter elbow                                     | 1C13         | Door hinge pin lower sh                 | 2C8        | Gearbox                              | 1E2          |
| Body reer upper                                | 204         | Caung                                                 | 1E3          | Door hinge pin upper th                 | 2C7        | Geerbox cover                        | 2C5          |
| Body rear upper assembly In                    | 204         | Chain lower tailboard                                 | 2C17         | Door hinge pin upper th                 | 2C8        | Geerbox oil filling                  | 2C5          |