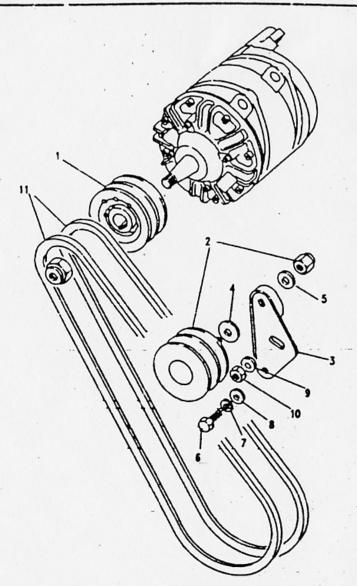

#### ALPHABETICAL INDEX

| A                                              | -           | Body rear upper assembly the<br>Bonding leads 24 volt | 206<br>1N15  | Chein teilboard uppar                   | 2C18       | E                                    |              |
|------------------------------------------------|-------------|-------------------------------------------------------|--------------|-----------------------------------------|------------|--------------------------------------|--------------|
| <b>1</b> • • • • • • • • • • • • • • • • • • • | • .         | Bonnet                                                | 2C11         | Charging system 24 volt (from 197       |            | · 7                                  |              |
| Air cleaner support                            | 2C3         | Bonnet - scare wheel fixings                          | 206          | Chassis frame                           | 2C2        | Emission control valve               | 1C13         |
| Alt/fan belt peir                              | 104         | Bonnet assembly                                       | 200<br>2C11  | Chaosis trame                           | 2C2        | Engine assembly 12 & 24 vots         | 1C2          |
| Alternator belt pair                           | 1D4         | Bonnat catch complete                                 | 2C10         | Check strap mig bracket                 | 2C15       | Engine breather filter               | 1C13         |
| Alternator mountings 24volt                    | ·1D3        | Box terminal/amphenol                                 | 2010<br>1N16 | Clemp assembly windscreen               | 2C13       | Exhaust system                       | 11.2         |
| Alternator 24v-2                               | 102         | Bracket mounting inertie                              | 255          | Claniping bolt bett.cover               | 1N7        | Extension assy wing In               | 2C12         |
| Alternator/demper pulleys & bell               |             | Bracket striking plate th                             | 2D4          | Cold start con. of                      | 1N18       | Extension assy were in               | 2C12         |
| Ammater vehicle/radio                          | 1010        | Bracket striking plate in                             | 204          | Column mounting                         | 1H3        |                                      | 20.2         |
| Ammeters 24 volt (up to 1978)                  | 1010        | Bracket tool support axe                              | 2C18         | Column shroud                           | 1H2        | •                                    |              |
| Antiburst lock th                              | 2C14        | Breather                                              | 1E3          | Condenser high temp                     | 1C16       | F                                    |              |
| Antiburat lock th                              | 2C15        | Buffer aids front                                     | 2C2          | Contact set                             | 1C16       | •                                    |              |
| Arm mirror head                                | 207         | Buffer aide reer                                      | 2C2          | Convoy lamp                             | 1N5        | Fan belt                             | 1C7          |
| Axie - front                                   | 1G3         | Sultar check stratt                                   | 2C2<br>2C14  | Corner protection angle                 | 2D5        | · · ·                                | 1C7          |
| Axie - reer                                    | 1G6         | Buffer check strap                                    | 2C15         | Cotter and chain complete               | 203        | Fan blade assembly                   | 1C7          |
| Axie assembly reer                             | 1G8         | Bulb convoy lamp                                      | 2015<br>1N5  | Cover assy strg box in                  | 2C12       | Fari pulley                          | 1C7          |
| Axie assy front in sic                         | 1G3         | Buto fog larng                                        | 1N5<br>1N5   | Cover assy sing box in                  | 2C12       | Far/alt belts ( paired ; Filter unit | 1C18         |
| Ade assy front in sig                          | 1G3         | Bulb for flasher tamp                                 | 1N5<br>1N4   | Cover front                             | 1C8        | Fixed window                         |              |
| Ade case - front                               | 1G4         | Bulb for flasher lerne                                | 1N4          | Cover side                              | 103        | Flame trap                           | 2C16<br>1C13 |
| Auto case - reer                               | 1G7         | Bulb for aldelerno                                    | 104          |                                         | 2C8        |                                      | 2C5          |
| Asia case front                                | 1G4         | Built for stoc/tell lerns                             | 1N4          | Cover wiper motor                       |            | Floor and sill panels front          | 2C6          |
| Auto case reer                                 | 1G7         | Bub hezard warning                                    | 1N58         | Crankcase emission control              | 1C13 - C14 | Flyscreen dash vent inner            |              |
| . Add Case fee                                 | 147         | Bulb hezard warning                                   | 1N18         |                                         |            | Pyscreen dest vent outer             | 2C6          |
|                                                |             | Bub heedemo                                           | 1N2          |                                         | 104        | Eyscreun dash vent outer             | 2C6<br>1N5   |
| <b>D</b>                                       |             | Bulb headerno                                         | 1N3          | Cross shalt                             | 112        | Fog lamp rear guard                  | 2E3          |
| В                                              |             | Bub instruments                                       | 1N18         |                                         | 2C2        | Frame seat rear                      |              |
|                                                |             | Bulb number plate lamp                                | 184          | Cushion seet front                      | 2E2        | Front door assembly in               | 2C14         |
| Beckreet scut reer                             | 2E3         |                                                       | ****         | Cushion seet rear                       | 2E3        | Front door assembly rh               | 2C15         |
| Barrel and 2 keys                              | 104         | Bulb warning lights                                   | 1N18         | Cylinder head                           | 1C11       | Front flasher lamp                   | 1N4          |
| Batteries vehicle 24volt                       | "." 1N6     | Bumper and bumperettes                                | 2C4          |                                         |            | Front floor plate th                 | 2C5          |
| Battery box                                    | 1N7         | Bumper front                                          | 2C4          |                                         |            | Front Roor plate rh                  | 2C5          |
| Battery box                                    | 1N6         | Bumperette front                                      | 2C4          | D                                       |            | Front apring drivers side            | 1 <b>G9</b>  |
| Battery box (sept 79 onwerds) 2                |             | Bumperette rear                                       | 2C4          |                                         |            | Front spring passeng side            | 1G9          |
| Buttery box (up to sept 79) 24v                |             |                                                       |              | Desh                                    | 2C7 - C8   | Fuel gauge                           | 106          |
| Bettery clamp                                  | 1N6         |                                                       |              | T 7 7 7 7 7 7 7 7 7 7 7 7 7 7 7 7 7 7 7 | 2C7 - C5   | Fuel tank complete                   | 1K2          |
| Battery clamping frame                         | 1N7         | . C                                                   |              |                                         | 2C7<br>2C7 | Fuel tank gauge unit                 | 1K2          |
| Battery cover                                  | 1N7         |                                                       |              |                                         | 2C7<br>2C8 |                                      |              |
| Sattery cover                                  | 1 <b>N6</b> | Cable a amator to                                     | 1N16         | - +                                     |            |                                      |              |
| Bettery dry charged                            | 1 <b>N6</b> | Cable generator panel to                              | 1N16         |                                         | 1C16       | G                                    |              |
| Bell crank and control rod                     | - 113       | Cable shunt box to                                    | 1N16         |                                         | 1C17       |                                      |              |
| Belt seet centre lap                           | 2E4         | Cable shunt box to                                    | 1N16 ::      | • = = ++ = ++                           | 2C14       | Gasket cylinder head                 | 1011         |
| Bolt seat inertia in                           | 2£4         | Cable speedometer                                     | 100          | =                                       | 2C15       | Gauge fuel 12 volt                   | 107          |
| Beit seet inertia rh                           | 2E4         | Cable terminal box to                                 | 1N16         | . =                                     | 2C14       | Gauge fuel 24 volt                   | 107          |
| Belt seat static its                           | 2E4         | Cap & stud assembly                                   | 1G5          |                                         | 2C15       | Gauge oil temperature                | 107          |
| Belt seat static rh                            | 2E4         | Cap & stud accombly                                   | 1G8          |                                         | 2C7        | Gauge water temperature              | 107          |
| Body rear lower                                | 202 - DS    | Carburetter elbow                                     | 1C13         | Door hinge pin lower sh                 | 2C8        | Gearbox                              | 1E2          |
| Body reer upper                                | 204         | Caung                                                 | 1E3          | Door hinge pin upper th                 | 2C7        | Geerbox cover                        | 2C5          |
| Body rear upper assembly In                    | 204         | Chain lower tailboard                                 | 2C17         | Door hinge pin upper th                 | 2C8        | Geerbox oil filling                  | 2C5          |