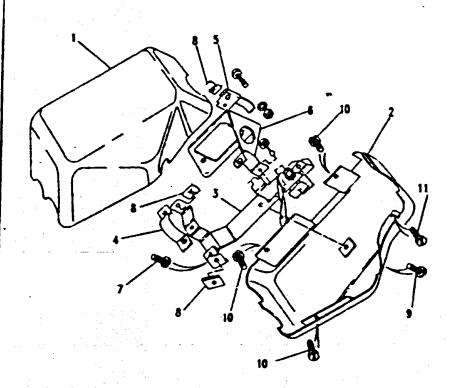

#### ALPHABETICAL INDEX

| A                                              | -           | Body rear upper assembly the<br>Bonding leads 24 volt | 206<br>1N15  | Chein teilboard uppar                   | 2C18       | E                                    |              |
|------------------------------------------------|-------------|-------------------------------------------------------|--------------|-----------------------------------------|------------|--------------------------------------|--------------|
| <b>1</b> • • • • • • • • • • • • • • • • • • • | • .         | Bonnet                                                | 2C11         | Charging system 24 volt (from 197       |            | · 7                                  |              |
| Air cleaner support                            | 2C3         | Bonnet - scare wheel fixings                          | 206          | Chassis frame                           | 2C2        | Emission control valve               | 1C13         |
| Alt/fan belt peir                              | 104         | Bonnet assembly                                       | 200<br>2C11  | Chaosis trame                           | 2C2        | Engine assembly 12 & 24 vots         | 1C2          |
| Alternator belt pair                           | 1D4         | Bonnat catch complete                                 | 2C10         | Check strap mig bracket                 | 2C15       | Engine breather filter               | 1C13         |
| Alternator mountings 24volt                    | ·1D3        | Box terminal/amphenol                                 | 2010<br>1N16 | Clemp assembly windscreen               | 2C13       | Exhaust system                       | 11.2         |
| Alternator 24v-2                               | 102         | Bracket mounting inertie                              | 255          | Claniping bolt bett.cover               | 1N7        | Extension assy wing In               | 2C12         |
| Alternator/demper pulleys & bell               |             | Bracket striking plate th                             | 2D4          | Cold start con. of                      | 1N18       | Extension assy were in               | 2C12         |
| Ammater vehicle/radio                          | 1010        | Bracket striking plate in                             | 204          | Column mounting                         | 1H3        |                                      | 20.2         |
| Ammeters 24 volt (up to 1978)                  | 1010        | Bracket tool support axe                              | 2C18         | Column shroud                           | 1H2        | •                                    |              |
| Antiburst lock th                              | 2C14        | Breather                                              | 1E3          | Condenser high temp                     | 1C16       | F                                    |              |
| Antiburat lock th                              | 2C15        | Buffer aids front                                     | 2C2          | Contact set                             | 1C16       | •                                    |              |
| Arm mirror head                                | 207         | Buffer aide reer                                      | 2C2          | Convoy lamp                             | 1N5        | Fan belt                             | 1C7          |
| Axie - front                                   | 1G3         | Sultar check stratt                                   | 2C2<br>2C14  | Corner protection angle                 | 2D5        | · · ·                                | 1C7          |
| Axie - reer                                    | 1G6         | Buffer check strap                                    | 2C15         | Cotter and chain complete               | 203        | Fan blade assembly                   | 1C7          |
| Axie assembly reer                             | 1G8         | Bulb convoy lamp                                      | 2015<br>1N5  | Cover assy strg box in                  | 2C12       | Fari pulley                          | 1C7          |
| Axie assy front in sic                         | 1G3         | Buto fog larng                                        | 1N5<br>1N5   | Cover assy sing box in                  | 2C12       | Far/alt belts ( paired ; Filter unit | 1C18         |
| Ade assy front in sig                          | 1G3         | Bulb for flasher tamp                                 | 1N5<br>1N4   | Cover front                             | 1C8        | Fixed window                         |              |
| Ade case - front                               | 1G4         | Bulb for flasher lerne                                | 1N4          | Cover side                              | 103        | Flame trap                           | 2C16<br>1C13 |
| Auto case - reer                               | 1G7         | Bulb for aldelerno                                    | 104          |                                         | 2C8        |                                      | 2C5          |
| Asia case front                                | 1G4         | Built for stoc/tell lerns                             | 1N4          | Cover wiper motor                       |            | Floor and sill panels front          | 2C6          |
| Auto case reer                                 | 1G7         | Bub hezard warning                                    | 1N58         | Crankcase emission control              | 1C13 - C14 | Flyscreen dash vent inner            |              |
| . Add Case fee                                 | 147         | Bulb hezard warning                                   | 1N18         |                                         |            | Pyscreen dest vent outer             | 2C6          |
|                                                |             | Bub heedemo                                           | 1N2          |                                         | 104        | Eyscreun dash vent outer             | 2C6<br>1N5   |
| <b>D</b>                                       |             | Bulb headerno                                         | 1N3          | Cross shalt                             | 112        | Fog lamp rear guard                  | 2E3          |
| В                                              |             | Bub instruments                                       | 1N18         |                                         | 2C2        | Frame seat rear                      |              |
|                                                |             | Bulb number plate lamp                                | 184          | Cushion seet front                      | 2E2        | Front door assembly in               | 2C14         |
| Beckreet scut reer                             | 2E3         |                                                       | ****         | Cushion seet rear                       | 2E3        | Front door assembly rh               | 2C15         |
| Barrel and 2 keys                              | 104         | Bulb warning lights                                   | 1N18         | Cylinder head                           | 1C11       | Front flasher lamp                   | 1N4          |
| Batteries vehicle 24volt                       | "." 1N6     | Bumper and bumperettes                                | 2C4          |                                         |            | Front floor plate th                 | 2C5          |
| Battery box                                    | 1N7         | Bumper front                                          | 2C4          |                                         |            | Front Roor plate rh                  | 2C5          |
| Battery box                                    | 1N6         | Bumperette front                                      | 2C4          | D                                       |            | Front apring drivers side            | 1 <b>G9</b>  |
| Battery box (sept 79 onwerds) 2                |             | Bumperette rear                                       | 2C4          |                                         |            | Front spring passeng side            | 1G9          |
| Buttery box (up to sept 79) 24v                |             |                                                       |              | Desh                                    | 2C7 - C8   | Fuel gauge                           | 106          |
| Bettery clamp                                  | 1N6         |                                                       |              | T 7 7 7 7 7 7 7 7 7 7 7 7 7 7 7 7 7 7 7 | 2C7 - C5   | Fuel tank complete                   | 1K2          |
| Battery clamping frame                         | 1N7         | . C                                                   |              |                                         | 2C7<br>2C7 | Fuel tank gauge unit                 | 1K2          |
| Battery cover                                  | 1N7         |                                                       |              |                                         | 2C7<br>2C8 |                                      |              |
| Sattery cover                                  | 1 <b>N6</b> | Cable a amator to                                     | 1N16         | - +                                     |            |                                      |              |
| Bettery dry charged                            | 1 <b>N6</b> | Cable generator panel to                              | 1N16         |                                         | 1C16       | G                                    |              |
| Bell crank and control rod                     | - 113       | Cable shunt box to                                    | 1N16         |                                         | 1C17       |                                      |              |
| Belt seet centre lap                           | 2E4         | Cable shunt box to                                    | 1N16 ::      | • = = ++ = ++                           | 2C14       | Gasket cylinder head                 | 1011         |
| Bolt seat inertia in                           | 2£4         | Cable speedometer                                     | 100          | =                                       | 2C15       | Gauge fuel 12 volt                   | 107          |
| Beit seet inertia rh                           | 2E4         | Cable terminal box to                                 | 1N16         | . =                                     | 2C14       | Gauge fuel 24 volt                   | 107          |
| Belt seat static its                           | 2E4         | Cap & stud assembly                                   | 1G5          |                                         | 2C15       | Gauge oil temperature                | 107          |
| Belt seat static rh                            | 2E4         | Cap & stud accombly                                   | 1G8          |                                         | 2C7        | Gauge water temperature              | 107          |
| Body rear lower                                | 202 - DS    | Carburetter elbow                                     | 1C13         | Door hinge pin lower sh                 | 2C8        | Gearbox                              | 1E2          |
| Body reer upper                                | 204         | Caung                                                 | 1E3          | Door hinge pin upper th                 | 2C7        | Geerbox cover                        | 2C5          |
| Body rear upper assembly In                    | 204         | Chain lower tailboard                                 | 2C17         | Door hinge pin upper th                 | 2C8        | Geerbox oil filling                  | 2C5          |