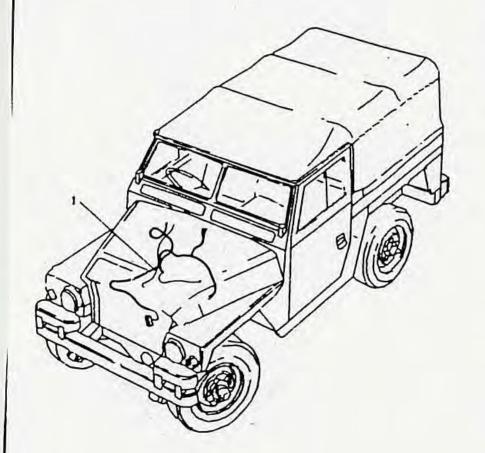

#### SERIES III

88 - 1/2 ton MILITARY VEHICLE (Air Portable-Lightweight)
12 and 24 volt

June 1993

PARTS CATALOGUE

fiche1

#### INTRODUCTION PAGES

GENERAL EXPLANATION OF PARTS CATALOGUE

This Parts Catalogue Identifies all parts secullar to SERIES III 1/2 ton 120 and 24v mode's and must be used in conjunction with the SERIES III Parts Catalogue/fiche (ATCSS41 & ATCSS42) to identify all elber parts