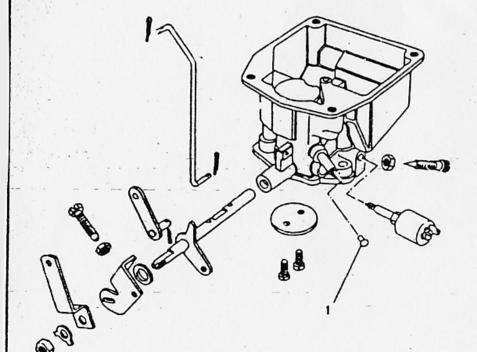

#### ALPHABETICAL INDEX

| A                                              | -           | Body rear upper assembly the<br>Bonding leads 24 volt | 206<br>1N15  | Chein teilboard uppar                   | 2C18       | E                                    |              |
|------------------------------------------------|-------------|-------------------------------------------------------|--------------|-----------------------------------------|------------|--------------------------------------|--------------|
| <b>1</b> • • • • • • • • • • • • • • • • • • • | • .         | Bonnet                                                | 2C11         | Charging system 24 volt (from 197       |            | · 7                                  |              |
| Air cleaner support                            | 2C3         | Bonnet - scare wheel fixings                          | 206          | Chassis frame                           | 2C2        | Emission control valve               | 1C13         |
| Alt/fan belt peir                              | 104         | Bonnet assembly                                       | 200<br>2C11  | Chaosis trame                           | 2C2        | Engine assembly 12 & 24 vots         | 1C2          |
| Alternator belt pair                           | 1D4         | Bonnat catch complete                                 | 2C10         | Check strap mig bracket                 | 2C15       | Engine breather filter               | 1C13         |
| Alternator mountings 24volt                    | ·1D3        | Box terminal/amphenol                                 | 2010<br>1N16 | Clemp assembly windscreen               | 2C13       | Exhaust system                       | 11.2         |
| Alternator 24v-2                               | 102         | Bracket mounting inertie                              | 255          | Claniping bolt bett.cover               | 1N7        | Extension assy wing In               | 2C12         |
| Alternator/demper pulleys & bell               |             | Bracket striking plate th                             | 2D4          | Cold start con. of                      | 1N18       | Extension assy were in               | 2C12         |
| Ammater vehicle/radio                          | 1010        | Bracket striking plate in                             | 204          | Column mounting                         | 1H3        |                                      | 20.2         |
| Ammeters 24 volt (up to 1978)                  | 1010        | Bracket tool support axe                              | 2C18         | Column shroud                           | 1H2        | •                                    |              |
| Antiburst lock th                              | 2C14        | Breather                                              | 1E3          | Condenser high temp                     | 1C16       | F                                    |              |
| Antiburat lock th                              | 2C15        | Buffer aids front                                     | 2C2          | Contact set                             | 1C16       | •                                    |              |
| Arm mirror head                                | 207         | Buffer aide reer                                      | 2C2          | Convoy lamp                             | 1N5        | Fan belt                             | 1C7          |
| Axie - front                                   | 1G3         | Sultar check stratt                                   | 2C2<br>2C14  | Corner protection angle                 | 2D5        | · · ·                                | 1C7          |
| Axie - reer                                    | 1G6         | Buffer check strap                                    | 2C15         | Cotter and chain complete               | 203        | Fan blade assembly                   | 1C7          |
| Axie assembly reer                             | 1G8         | Bulb convoy lamp                                      | 2015<br>1N5  | Cover assy strg box in                  | 2C12       | Fari pulley                          | 1C7          |
| Axie assy front in sic                         | 1G3         | Buto fog larng                                        | 1N5<br>1N5   | Cover assy sing box in                  | 2C12       | Far/alt belts ( paired ; Filter unit | 1C18         |
| Ade assy front in sig                          | 1G3         | Bulb for flasher tamp                                 | 1N5<br>1N4   | Cover front                             | 1C8        | Fixed window                         |              |
| Ade case - front                               | 1G4         | Bulb for flasher lerne                                | 1N4          | Cover side                              | 103        | Flame trap                           | 2C16<br>1C13 |
| Auto case - reer                               | 1G7         | Bulb for aldelerno                                    | 104          |                                         | 2C8        |                                      | 2C5          |
| Asia case front                                | 1G4         | Built for stoc/tell lerns                             | 1N4          | Cover wiper motor                       |            | Floor and sill panels front          | 2C6          |
| Auto case reer                                 | 1G7         | Bub hezard warning                                    | 1N58         | Crankcase emission control              | 1C13 - C14 | Flyscreen dash vent inner            |              |
| . Add Case fee                                 | 147         | Bulb hezard warning                                   | 1N18         |                                         |            | Pyscreen dest vent outer             | 2C6          |
|                                                |             | Bub heedemo                                           | 1N2          |                                         | 104        | Eyscreun dash vent outer             | 2C6<br>1N5   |
| <b>D</b>                                       |             | Bulb headerno                                         | 1N3          | Cross shalt                             | 112        | Fog lamp rear guard                  | 2E3          |
| В                                              |             | Bub instruments                                       | 1N18         |                                         | 2C2        | Frame seat rear                      |              |
|                                                |             | Bulb number plate lamp                                | 184          | Cushion seet front                      | 2E2        | Front door assembly in               | 2C14         |
| Beckreet scut reer                             | 2E3         |                                                       | ****         | Cushion seet rear                       | 2E3        | Front door assembly rh               | 2C15         |
| Barrel and 2 keys                              | 104         | Bulb warning lights                                   | 1N18         | Cylinder head                           | 1C11       | Front flasher lamp                   | 1N4          |
| Batteries vehicle 24volt                       | "." 1N6     | Bumper and bumperettes                                | 2C4          |                                         |            | Front floor plate th                 | 2C5          |
| Battery box                                    | 1N7         | Bumper front                                          | 2C4          |                                         |            | Front Roor plate rh                  | 2C5          |
| Battery box                                    | 1N6         | Bumperette front                                      | 2C4          | D                                       |            | Front apring drivers side            | 1 <b>G9</b>  |
| Battery box (sept 79 onwerds) 2                |             | Bumperette rear                                       | 2C4          |                                         |            | Front spring passeng side            | 1G9          |
| Buttery box (up to sept 79) 24v                |             |                                                       |              | Desh                                    | 2C7 - C8   | Fuel gauge                           | 106          |
| Bettery clamp                                  | 1N6         |                                                       |              | T 7 7 7 7 7 7 7 7 7 7 7 7 7 7 7 7 7 7 7 | 2C7 - C5   | Fuel tank complete                   | 1K2          |
| Battery clamping frame                         | 1N7         | . C                                                   |              |                                         | 2C7<br>2C7 | Fuel tank gauge unit                 | 1K2          |
| Battery cover                                  | 1N7         |                                                       |              |                                         | 2C7<br>2C8 |                                      |              |
| Sattery cover                                  | 1 <b>N6</b> | Cable a amator to                                     | 1N16         | - +                                     |            |                                      |              |
| Bettery dry charged                            | 1 <b>N6</b> | Cable generator panel to                              | 1N16         |                                         | 1C16       | G                                    |              |
| Bell crank and control rod                     | - 113       | Cable shunt box to                                    | 1N16         |                                         | 1C17       |                                      |              |
| Belt seet centre lap                           | 2E4         | Cable shunt box to                                    | 1N16 ::      | • = = ++ = ++                           | 2C14       | Gasket cylinder head                 | 1011         |
| Bolt seat inertia in                           | 2£4         | Cable speedometer                                     | 100          | =                                       | 2C15       | Gauge fuel 12 volt                   | 107          |
| Beit seet inertia rh                           | 2E4         | Cable terminal box to                                 | 1N16         | . =                                     | 2C14       | Gauge fuel 24 volt                   | 107          |
| Belt seat static its                           | 2E4         | Cap & stud assembly                                   | 1G5          |                                         | 2C15       | Gauge oil temperature                | 107          |
| Belt seat static rh                            | 2E4         | Cap & stud accombly                                   | 1G8          |                                         | 2C7        | Gauge water temperature              | 107          |
| Body rear lower                                | 202 - DS    | Carburetter elbow                                     | 1C13         | Door hinge pin lower sh                 | 2C8        | Gearbox                              | 1E2          |
| Body reer upper                                | 204         | Caung                                                 | 1E3          | Door hinge pin upper th                 | 2C7        | Geerbox cover                        | 2C5          |
| Body rear upper assembly In                    | 204         | Chain lower tailboard                                 | 2C17         | Door hinge pin upper th                 | 2C8        | Geerbox oil filling                  | 2C5          |