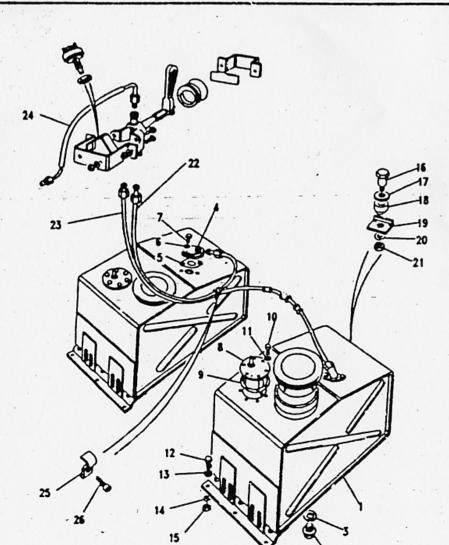

#### ALPHABETICAL INDEX

| A                                              | -           | Body rear upper assembly the<br>Bonding leads 24 volt | 206<br>1N15  | Chein teilboard uppar                   | 2C18       | E                                    |              |
|------------------------------------------------|-------------|-------------------------------------------------------|--------------|-----------------------------------------|------------|--------------------------------------|--------------|
| <b>1</b> • • • • • • • • • • • • • • • • • • • | • .         | Bonnet                                                | 2C11         | Charging system 24 volt (from 197       |            | · 7                                  |              |
| Air cleaner support                            | 2C3         | Bonnet - scare wheel fixings                          | 206          | Chassis frame                           | 2C2        | Emission control valve               | 1C13         |
| Alt/fan belt peir                              | 104         | Bonnet assembly                                       | 200<br>2C11  | Chaosis trame                           | 2C2        | Engine assembly 12 & 24 vots         | 1C2          |
| Alternator belt pair                           | 1D4         | Bonnat catch complete                                 | 2C10         | Check strap mig bracket                 | 2C15       | Engine breather filter               | 1C13         |
| Alternator mountings 24volt                    | ·1D3        | Box terminal/amphenol                                 | 2010<br>1N16 | Clemp assembly windscreen               | 2C13       | Exhaust system                       | 11.2         |
| Alternator 24v-2                               | 102         | Bracket mounting inertie                              | 255          | Claniping bolt bett.cover               | 1N7        | Extension assy wing In               | 2C12         |
| Alternator/demper pulleys & bell               |             | Bracket striking plate th                             | 2D4          | Cold start con. of                      | 1N18       | Extension assy were in               | 2C12         |
| Ammater vehicle/radio                          | 1010        | Bracket striking plate in                             | 204          | Column mounting                         | 1H3        |                                      | 20.2         |
| Ammeters 24 volt (up to 1978)                  | 1010        | Bracket tool support axe                              | 2C18         | Column shroud                           | 1H2        | •                                    |              |
| Antiburst lock th                              | 2C14        | Breather                                              | 1E3          | Condenser high temp                     | 1C16       | F                                    |              |
| Antiburat lock th                              | 2C15        | Buffer aids front                                     | 2C2          | Contact set                             | 1C16       | •                                    |              |
| Arm mirror head                                | 207         | Buffer aide reer                                      | 2C2          | Convoy lamp                             | 1N5        | Fan belt                             | 1C7          |
| Axie - front                                   | 1G3         | Sultar check stratt                                   | 2C2<br>2C14  | Corner protection angle                 | 2D5        | · · ·                                | 1C7          |
| Axie - reer                                    | 1G6         | Buffer check strap                                    | 2C15         | Cotter and chain complete               | 203        | Fan blade assembly                   | 1C7          |
| Axie assembly reer                             | 1G8         | Bulb convoy lamp                                      | 2015<br>1N5  | Cover assy strg box in                  | 2C12       | Fari pulley                          | 1C7          |
| Axie assy front in sic                         | 1G3         | Buto fog larng                                        | 1N5<br>1N5   | Cover assy sing box in                  | 2C12       | Far/alt belts ( paired ; Filter unit | 1C18         |
| Ade assy front in sig                          | 1G3         | Bulb for flasher tamp                                 | 1N5<br>1N4   | Cover front                             | 1C8        | Fixed window                         |              |
| Ade case - front                               | 1G4         | Bulb for flasher lerne                                | 1N4          | Cover side                              | 103        | Flame trap                           | 2C16<br>1C13 |
| Auto case - reer                               | 1G7         | Bulb for aldelerno                                    | 104          |                                         | 2C8        |                                      | 2C5          |
| Asia case front                                | 1G4         | Built for stoc/tell lerns                             | 1N4          | Cover wiper motor                       |            | Floor and sill panels front          | 2C6          |
| Auto case reer                                 | 1G7         | Bub hezard warning                                    | 1N58         | Crankcase emission control              | 1C13 - C14 | Flyscreen dash vent inner            |              |
| . Add Case fee                                 | 147         | Bulb hezard warning                                   | 1N18         |                                         |            | Pyscreen dest vent outer             | 2C6          |
|                                                |             | Bub heedemo                                           | 1N2          |                                         | 104        | Eyscreun dash vent outer             | 2C6<br>1N5   |
| <b>D</b>                                       |             | Bulb headerno                                         | 1N3          | Cross shalt                             | 112        | Fog lamp rear guard                  | 2E3          |
| В                                              |             | Bub instruments                                       | 1N18         |                                         | 2C2        | Frame seat rear                      |              |
|                                                |             | Bulb number plate lamp                                | 184          | Cushion seet front                      | 2E2        | Front door assembly in               | 2C14         |
| Beckreet scut reer                             | 2E3         |                                                       | ****         | Cushion seet rear                       | 2E3        | Front door assembly rh               | 2C15         |
| Barrel and 2 keys                              | 104         | Bulb warning lights                                   | 1N18         | Cylinder head                           | 1C11       | Front flasher lamp                   | 1N4          |
| Batteries vehicle 24volt                       | "." 1N6     | Bumper and bumperettes                                | 2C4          |                                         |            | Front floor plate th                 | 2C5          |
| Battery box                                    | 1N7         | Bumper front                                          | 2C4          |                                         |            | Front Roor plate rh                  | 2C5          |
| Battery box                                    | 1N6         | Bumperette front                                      | 2C4          | D                                       |            | Front apring drivers side            | 1 <b>G9</b>  |
| Battery box (sept 79 onwerds) 2                |             | Bumperette rear                                       | 2C4          |                                         |            | Front spring passeng side            | 1G9          |
| Buttery box (up to sept 79) 24v                |             |                                                       |              | Desh                                    | 2C7 - C8   | Fuel gauge                           | 106          |
| Bettery clamp                                  | 1N6         |                                                       |              | T 7 7 7 7 7 7 7 7 7 7 7 7 7 7 7 7 7 7 7 | 2C7 - C5   | Fuel tank complete                   | 1K2          |
| Battery clamping frame                         | 1N7         | . C                                                   |              |                                         | 2C7<br>2C7 | Fuel tank gauge unit                 | 1K2          |
| Battery cover                                  | 1N7         |                                                       |              |                                         | 2C7<br>2C8 |                                      |              |
| Sattery cover                                  | 1 <b>N6</b> | Cable a amator to                                     | 1N16         | - +                                     |            |                                      |              |
| Bettery dry charged                            | 1 <b>N6</b> | Cable generator panel to                              | 1N16         |                                         | 1C16       | G                                    |              |
| Bell crank and control rod                     | - 113       | Cable shunt box to                                    | 1N16         |                                         | 1C17       |                                      |              |
| Belt seet centre lap                           | 2E4         | Cable shunt box to                                    | 1N16 ::      | • = = ++ = ++                           | 2C14       | Gasket cylinder head                 | 1011         |
| Bolt seat inertia in                           | 2£4         | Cable speedometer                                     | 100          | =                                       | 2C15       | Gauge fuel 12 volt                   | 107          |
| Beit seet inertia rh                           | 2E4         | Cable terminal box to                                 | 1N16         | . =                                     | 2C14       | Gauge fuel 24 volt                   | 107          |
| Belt seat static its                           | 2E4         | Cap & stud assembly                                   | 1G5          |                                         | 2C15       | Gauge oil temperature                | 107          |
| Belt seat static rh                            | 2E4         | Cap & stud accombly                                   | 1G8          |                                         | 2C7        | Gauge water temperature              | 107          |
| Body rear lower                                | 202 - DS    | Carburetter elbow                                     | 1C13         | Door hinge pin lower sh                 | 2C8        | Gearbox                              | 1E2          |
| Body reer upper                                | 204         | Caung                                                 | 1E3          | Door hinge pin upper th                 | 2C7        | Geerbox cover                        | 2C5          |
| Body rear upper assembly In                    | 204         | Chain lower tailboard                                 | 2C17         | Door hinge pin upper th                 | 2C8        | Geerbox oil filling                  | 2C5          |