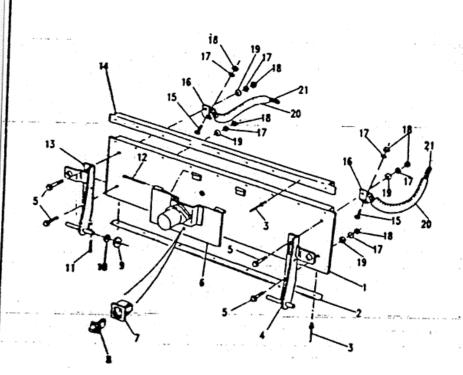

TC811    | Washer plain             | 2   |               |
| 23   | WM600071L | Washer spring            | 2   |               |
| 24   | NH607041L | Nut 7/16unf              | 2   |               |
| 25   | 347322    | Window catch             | 1   |               |
| 26   | 349772    | Mask                     | 1   |               |
| 27   | 347526    | Seal                     | 1   |               |
| 28   | RN608223  | Pop rivet                | 8   |               |
| 29   | 346393    | Seal retainer            | 1   |               |
| 30   | 340395    | Sealing rubber door      | 1   |               |
|      |           |                          |     |               |





fiche2

## **BODY AND CHASSIS**

Model

MILITARY VEHICLE

Page

YWNXIA1A

#### BODY - TAILBOARD LOWER







fiche2 C18

#### BODY AND CHASSIS

Model

MILITARY VEHICLE

Page

YWNXIE1A

#### BODY - TAILBOARD UPPER



| H  | L. Part No. | Description                     |   | Qty | Remarks |  |
|----|-------------|---------------------------------|---|-----|---------|--|
| 1  |             | Tailboard upper assembly        |   | 1   |         |  |
| 2  | 335611      | Hinge upper In                  | + | 1   |         |  |
| 3  | 255214      | Bolt 1/4"unf x 1.5/8"           |   | 4   |         |  |
| 4  |             | Bracket support                 | - | 2   | NLA     |  |
| 5  | 74838       | Rivet pop                       |   | 25  |         |  |
| 6  | MRC5648     | Strap                           |   | 4   | NLA     |  |
| 7  | 336348      | Bracket tool support -<br>spade |   | 2   |