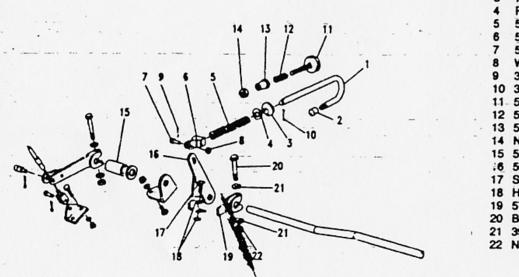

#### ALPHABETICAL INDEX

| A                                              | -           | Body rear upper assembly the<br>Bonding leads 24 volt | 206<br>1N15  | Chein teilboard uppar                   | 2C18       | E                                    |              |
|------------------------------------------------|-------------|-------------------------------------------------------|--------------|-----------------------------------------|------------|--------------------------------------|--------------|
| <b>1</b> • • • • • • • • • • • • • • • • • • • | • .         | Bonnet                                                | 2C11         | Charging system 24 volt (from 197       |            | · 7                                  |              |
| Air cleaner support                            | 2C3         | Bonnet - scare wheel fixings                          | 206          | Chassis frame                           | 2C2        | Emission control valve               | 1C13         |
| Alt/fan belt peir                              | 104         | Bonnet assembly                                       | 200<br>2C11  | Chaosis trame                           | 2C2        | Engine assembly 12 & 24 vots         | 1C2          |
| Alternator belt pair                           | 1D4         | Bonnat catch complete                                 | 2C10         | Check strap mig bracket                 | 2C15       | Engine breather filter               | 1C13         |
| Alternator mountings 24volt                    | ·1D3        | Box terminal/amphenol                                 | 2010<br>1N16 | Clemp assembly windscreen               | 2C13       | Exhaust system                       | 11.2         |
| Alternator 24v-2                               | 102         | Bracket mounting inertie                              | 255          | Claniping bolt bett.cover               | 1N7        | Extension assy wing In               | 2C12         |
| Alternator/demper pulleys & bell               |             | Bracket striking plate th                             | 2D4          | Cold start con. of                      | 1N18       | Extension assy were in               | 2C12         |
| Ammater vehicle/radio                          | 1010        | Bracket striking plate in                             | 204          | Column mounting                         | 1H3        |                                      | 20.2         |
| Ammeters 24 volt (up to 1978)                  | 1010        | Bracket tool support axe                              | 2C18         | Column shroud                           | 1H2        | •                                    |              |
| Antiburst lock th                              | 2C14        | Breather                                              | 1E3          | Condenser high temp                     | 1C16       | F                                    |              |
| Antiburat lock th                              | 2C15        | Buffer aids front                                     | 2C2          | Contact set                             | 1C16       | •                                    |              |
| Arm mirror head                                | 207         | Buffer aide reer                                      | 2C2          | Convoy lamp                             | 1N5        | Fan belt                             | 1C7          |
| Axie - front                                   | 1G3         | Sultar check stratt                                   | 2C2<br>2C14  | Corner protection angle                 | 2D5        | · · ·                                | 1C7          |
| Axie - reer                                    | 1G6         | Buffer check strap                                    | 2C15         | Cotter and chain complete               | 203        | Fan blade assembly                   | 1C7          |
| Axie assembly reer                             | 1G8         | Bulb convoy lamp                                      | 2015<br>1N5  | Cover assy strg box in                  | 2C12       | Fari pulley                          | 1C7          |
| Axie assy front in sic                         | 1G3         | Buto fog larng                                        | 1N5<br>1N5   | Cover assy sing box in                  | 2C12       | Far/alt belts ( paired ; Filter unit | 1C18         |
| Ade assy front in sig                          | 1G3         | Bulb for flasher tamp                                 | 1N5<br>1N4   | Cover front                             | 1C8        | Fixed window                         |              |
| Ade case - front                               | 1G4         | Bulb for flasher lerne                                | 1N4          | Cover side                              | 103        | Flame trap                           | 2C16<br>1C13 |
| Auto case - reer                               | 1G7         | Bulb for aldelerno                                    | 104          |                                         | 2C8        |                                      | 2C5          |
| Asia case front                                | 1G4         | Built for stoc/tell lerns                             | 1N4          | Cover wiper motor                       |            | Floor and sill panels front          | 2C6          |
| Auto case reer                                 | 1G7         | Bub hezard warning                                    | 1N58         | Crankcase emission control              | 1C13 - C14 | Flyscreen dash vent inner            |              |
| . Add Case fee                                 | 147         | Bulb hezard warning                                   | 1N18         |                                         |            | Pyscreen dest vent outer             | 2C6          |
|                                                |             | Bub heedemo                                           | 1N2          |                                         | 104        | Eyscreun dash vent outer             | 2C6<br>1N5   |
| <b>D</b>                                       |             | Bulb headerno                                         | 1N3          | Cross shalt                             | 112        | Fog lamp rear guard                  | 2E3          |
| В                                              |             | Bub instruments                                       | 1N18         |                                         | 2C2        | Frame seat rear                      |              |
|                                                |             | Bulb number plate lamp                                | 184          | Cushion seet front                      | 2E2        | Front door assembly in               | 2C14         |
| Beckreet scut reer                             | 2E3         |                                                       | ****         | Cushion seet rear                       | 2E3        | Front door assembly rh               | 2C15         |
| Barrel and 2 keys                              | 104         | Bulb warning lights                                   | 1N18         | Cylinder head                           | 1C11       | Front flasher lamp                   | 1N4          |
| Batteries vehicle 24volt                       | "." 1N6     | Bumper and bumperettes                                | 2C4          |                                         |            | Front floor plate th                 | 2C5          |
| Battery box                                    | 1N7         | Bumper front                                          | 2C4          |                                         |            | Front Roor plate rh                  | 2C5          |
| Battery box                                    | 1N6         | Bumperette front                                      | 2C4          | D                                       |            | Front apring drivers side            | 1 <b>G9</b>  |
| Battery box (sept 79 onwerds) 2                |             | Bumperette rear                                       | 2C4          |                                         |            | Front spring passeng side            | 1G9          |
| Buttery box (up to sept 79) 24v                |             |                                                       |              | Desh                                    | 2C7 - C8   | Fuel gauge                           | 106          |
| Bettery clamp                                  | 1N6         |                                                       |              | T 7 7 7 7 7 7 7 7 7 7 7 7 7 7 7 7 7 7 7 | 2C7 - C5   | Fuel tank complete                   | 1K2          |
| Battery clamping frame                         | 1N7         | . C                                                   |              |                                         | 2C7<br>2C7 | Fuel tank gauge unit                 | 1K2          |
| Battery cover                                  | 1N7         |                                                       |              |                                         | 2C7<br>2C8 |                                      |              |
| Sattery cover                                  | 1 <b>N6</b> | Cable a amator to                                     | 1N16         | - +                                     |            |                                      |              |
| Bettery dry charged                            | 1 <b>N6</b> | Cable generator panel to                              | 1N16         |                                         | 1C16       | G                                    |              |
| Bell crank and control rod                     | - 113       | Cable shunt box to                                    | 1N16         |                                         | 1C17       |                                      |              |
| Belt seet centre lap                           | 2E4         | Cable shunt box to                                    | 1N16 ::      | • = = ++ = ++                           | 2C14       | Gasket cylinder head                 | 1011         |
| Bolt seat inertia in                           | 2£4         | Cable speedometer                                     | 100          | =                                       | 2C15       | Gauge fuel 12 volt                   | 107          |
| Beit seet inertia rh                           | 2E4         | Cable terminal box to                                 | 1N16         | . =                                     | 2C14       | Gauge fuel 24 volt                   | 107          |
| Belt seat static its                           | 2E4         | Cap & stud assembly                                   | 1G5          |                                         | 2C15       | Gauge oil temperature                | 107          |
| Belt seat static rh                            | 2E4         | Cap & stud accombly                                   | 1G8          |                                         | 2C7        | Gauge water temperature              | 107          |
| Body rear lower                                | 202 - DS    | Carburetter elbow                                     | 1C13         | Door hinge pin lower sh                 | 2C8        | Gearbox                              | 1E2          |
| Body reer upper                                | 204         | Caung                                                 | 1E3          | Door hinge pin upper th                 | 2C7        | Geerbox cover                        | 2C5          |
| Body rear upper assembly In                    | 204         | Chain lower tailboard                                 | 2C17         | Door hinge pin upper th                 | 2C8        | Geerbox oil filling                  | 2C5          |