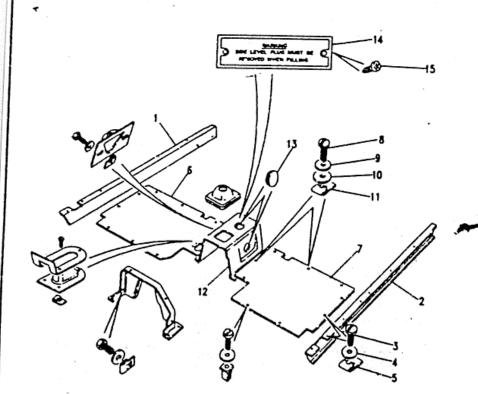

ND CHASSIS**

Model Page MILITARY VEHICLE

YWNXAC1A

### BODY - BUMPER AND BUMPERETTES

#### III. Part No.

- 1 568950 NRC6830 SH606071L BH606161L WM600061L NH606041L
- 2 559868 SH606071L WA\$10061L WM600661L
- 568908 BH606221L BH606261L WB110061L WM600061L NH606041L

### Description

Bumper front
Bumper front
Boht 3/4"unf x 7/8"
Boht 3/8"unf x 2"
Washer spring
Nut
Bumperette front
Boht 3/8"unf x 7/8"
Washer plain
Washer spring
Bumperette rear
Boht 3/8"unf x 2.3/4"
Boht 3/8"unf x 3.1/4"
Washer plain
Washer spring
Nut

#### **Qty Remarks**

1 Upto 1962
1 1982 onwards
4 )
4 )Bumper to
8 )frame
8 )
2
16 )Bumperette
16 )to bumper
16 )
2
8 )Bumperette
2 )to rear
-8 )crossmember
8 )





fiche2

# BODY AND CHASSIS

Model

MILITARY VEHICLE

Page

YWNXBTIA

### BODY - FLOOR AND SILL PANELS FRONT



| Ħ.  | Part No.                                                                                                                           | Description                                                                                                                                                                                                                                                                      | Oty                                                    | Remarks                                                         |
|-----|------------------------------------------------------------------------------------------------------------------------------------|-----------------------------------------------------------------------------------------------------------------------