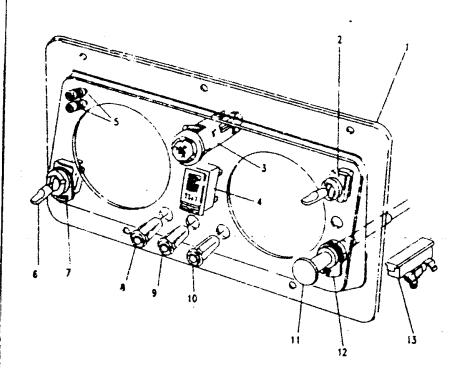

generator panel     | 1   |         |
| 2 PRC1180     | Cable generator panel to shunt box      | 1   |         |
| 3 PRC1193     | Cable shun! box to battery/main harness | 1   |         |
| 4 PRC1202     | Cable shunt box to terminal box         | 1   |         |
| 5 PRC1190     | Cable terminal box to amphenol plug     | 1   | NLA     |
| 6 MRC1905     | Box terminal/ampheriol socket           | 1   |         |
| 7 MRC1944     | Keeper plate terminal box               | 1   |         |





fiche1 N17

BODY ELECTRICAL

Model

MILITARY VEHICLE

Page "

YWMXEA1A

BODY ELECTRICAL - SWITCH HEADLAMP DIP/INDICATOR & HORN

M. Part No.

Description

Qty Remarks

1 PRC2397

Switch heedlamp dip/ indicator & nom



Model

MILITARY VEHICLE

Page YWMXEA2A

### BODY ELECTRICAL - SWITCH PANEL MAIN









fiche1

## **BODY ELECTRICAL**

### MASTER INDEX

#### GROUP M





fichel

# BODY ELECTRICAL

Model

MILITARY VEHICLE

Page

YWMXEA2A

### BODY ELECTRICAL - SWITCH PANEL MAIN

| *** | Part No.           | Descript                                          | ion                        |       | Qty    | Remi      | srk <b>s</b> |       |
|-----|--------------------|---------------------------------------------------|----------------------------|-------|--------|-----------|--------------|-------|
| 13  | RTC5d16            | control<br>Switch co                              | ed start con               | trol  | 1      |           |              |       |
|     | PRC2888<br>PRC1492 |                                                   | er fog lamp<br>fog warning |       | 1      | )<br