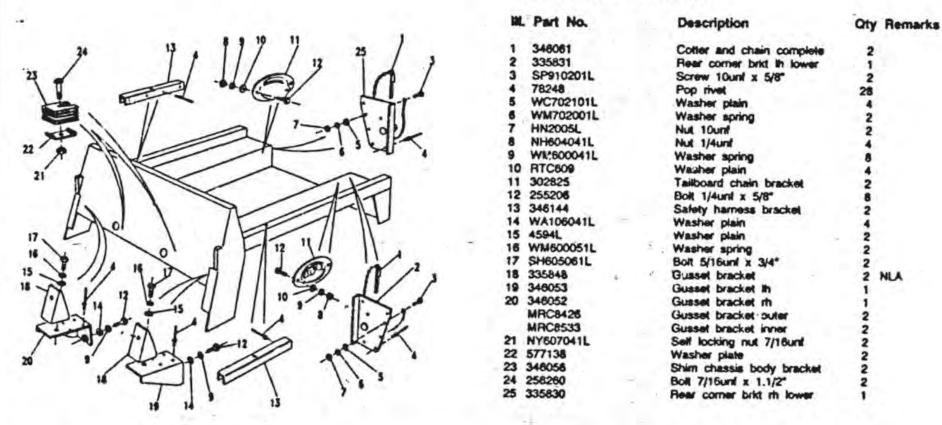

#### ALPHABETICAL INDEX

| A                                              | -           | Body rear upper assembly the<br>Bonding leads 24 volt | 206<br>1N15  | Chein teilboard uppar                   | 2C18       | E                                    |              |
|------------------------------------------------|-------------|-------------------------------------------------------|--------------|-----------------------------------------|------------|--------------------------------------|--------------|
| <b>1</b> • • • • • • • • • • • • • • • • • • • | • .         | Bonnet                                                | 2C11         | Charging system 24 volt (from 197       |            | · 7                                  |              |
| Air cleaner support                            | 2C3         | Bonnet - scare wheel fixings                          | 206          | Chassis frame                           | 2C2        | Emission control valve               | 1C13         |
| Alt/fan belt peir                              | 104         | Bonnet assembly                                       | 200<br>2C11  | Chaosis trame                           | 2C2        | Engine assembly 12 & 24 vots         | 1C2          |
| Alternator belt pair                           | 1D4         | Bonnat catch complete                                 | 2C10         | Check strap mig bracket                 | 2C15       | Engine breather filter               | 1C13         |
| Alternator mountings 24volt                    | ·1D3        | Box terminal/amphenol                                 | 2010<br>1N16 | Clemp assembly windscreen               | 2C13       | Exhaust system                       | 11.2         |
| Alternator 24v-2                               | 102         | Bracket mounting inertie                              | 255          | Claniping bolt bett.cover               | 1N7        | Extension assy wing In               | 2C12         |
| Alternator/demper pulleys & bell               |             | Bracket striking plate th                             | 2D4          | Cold start con. of                      | 1N18       | Extension assy were in               | 2C12         |
| Ammater vehicle/radio                          | 1010        | Bracket striking plate in                             | 204          | Column mounting                         | 1H3        |                                      | 20.2         |
| Ammeters 24 volt (up to 1978)                  | 1010        | Bracket tool support axe                              | 2C18         | Column shroud                           | 1H2        | •                                    |              |
| Antiburst lock th                              | 2C14        | Breather                                              | 1E3          | Condenser high temp                     | 1C16       | F                                    |              |
| Antiburat lock th                              | 2C15        | Buffer aids front                                     | 2C2          | Contact set                             | 1C16       | •                                    |              |
| Arm mirror head                                | 207         | Buffer aide reer                                      | 2C2          | Convoy lamp                             | 1N5        | Fan belt                             | 1C7          |
| Axie - front                                   | 1G3         | Sultar check stratt                                   | 2C2<br>2C14  | Corner protection angle                 | 2D5        | · · ·                                | 1C7          |
| Axie - reer                                    | 1G6         | Buffer check strap                                    | 2C15         | Cotter and chain complete               | 203        | Fan blade assembly                   | 1C7          |
| Axie assembly reer                             | 1G8         | Bulb convoy lamp                                      | 2015<br>1N5  | Cover assy strg box in                  | 2C12       | Fari pulley                          | 1C7          |
| Axie assy front in sic                         | 1G3         | Buto fog larng                                        | 1N5<br>1N5   | Cover assy sing box in                  | 2C12       | Far/alt belts ( paired ; Filter unit | 1C18         |
| Ade assy front in sig                          | 1G3         | Bulb for flasher tamp                                 | 1N5<br>1N4   | Cover front                             | 1C8        | Fixed window                         |              |
| Ade case - front                               | 1G4         | Bulb for flasher lerne                                | 1N4          | Cover side                              | 103        | Flame trap                           | 2C16<br>1C13 |
| Auto case - reer                               | 1G7         | Bulb for aldelerno                                    | 104          |                                         | 2C8        |                                      | 2C5          |
| Asia case front                                | 1G4         | Built for stoc/tell lerns                             | 1N4          | Cover wiper motor                       |            | Floor and sill panels front          | 2C6          |
| Auto case reer                                 | 1G7         | Bub hezard warning                                    | 1N58         | Crankcase emission control              | 1C13 - C14 | Flyscreen dash vent inner            |              |
| . Add Case fee                                 | 147         | Bulb hezard warning                                   | 1N18         |                                         |            | Pyscreen dest vent outer             | 2C6          |
|                                                |             | Bub heedemo                                           | 1N2          |                                         | 104        | Eyscreun dash vent outer             | 2C6<br>1N5   |
| <b>D</b>                                       |             | Bulb headerno                                         | 1N3          | Cross shalt                             | 112        | Fog lamp rear guard                  | 2E3          |
| В                                              |             | Bub instruments                                       | 1N18         |                                         | 2C2        | Frame seat rear                      |              |
|                                                |             | Bulb number plate lamp                                | 184          | Cushion seet front                      | 2E2        | Front door assembly in               | 2C14         |
| Beckreet scut reer                             | 2E3         |                                                       | ****         | Cushion seet rear                       | 2E3        | Front door assembly rh               | 2C15         |
| Barrel and 2 keys                              | 104         | Bulb warning lights                                   | 1N18         | Cylinder head                           | 1C11       | Front flasher lamp                   | 1N4          |
| Batteries vehicle 24volt                       | "." 1N6     | Bumper and bumperettes                                | 2C4          |                                         |            | Front floor plate th                 | 2C5          |
| Battery box                                    | 1N7         | Bumper front                                          | 2C4          |                                         |            | Front Roor plate rh                  | 2C5          |
| Battery box                                    | 1N6         | Bumperette front                                      | 2C4          | D                                       |            | Front apring drivers side            | 1 <b>G9</b>  |
| Battery box (sept 79 onwerds) 2                |             | Bumperette rear                                       | 2C4          |                                         |            | Front spring passeng side            | 1G9          |
| Buttery box (up to sept 79) 24v                |             |                                                       |              | Desh                                    | 2C7 - C8   | Fuel gauge                           | 106          |
| Bettery clamp                                  | 1N6         |                                                       |              | T 7 7 7 7 7 7 7 7 7 7 7 7 7 7 7 7 7 7 7 | 2C7 - C5   | Fuel tank complete                   | 1K2          |
| Battery clamping frame                         | 1N7         | . C                                                   |              |                                         | 2C7<br>2C7 | Fuel tank gauge unit                 | 1K2          |
| Battery cover                                  | 1N7         |                                                       |              |                                         | 2C7<br>2C8 |                                      |              |
| Sattery cover                                  | 1 <b>N6</b> | Cable a amator to                                     | 1N16         | - +                                     |            |                                      |              |
| Bettery dry charged                            | 1 <b>N6</b> | Cable generator panel to                              | 1N16         |                                         | 1C16       | G                                    |              |
| Bell crank and control rod                     | - 113       | Cable shunt box to                                    | 1N16         |                                         | 1C17       |                                      |              |
| Belt seet centre lap                           | 2E4         | Cable shunt box to                                    | 1N16 ::      | • = = ++ = ++                           | 2C14       | Gasket cylinder head                 | 1011         |
| Bolt seat inertia in                           | 2£4         | Cable speedometer                                     | 100          | =                                       | 2C15       | Gauge fuel 12 volt                   | 107          |
| Beit seet inertia rh                           | 2E4         | Cable terminal box to                                 | 1N16         | . =                                     | 2C14       | Gauge fuel 24 volt                   | 107          |
| Belt seat static its                           | 2E4         | Cap & stud assembly                                   | 1G5          |                                         | 2C15       | Gauge oil temperature                | 107          |
| Belt seat static rh                            | 2E4         | Cap & stud accombly                                   | 1G8          |                                         | 2C7        | Gauge water temperature              | 107          |
| Body rear lower                                | 202 - DS    | Carburetter elbow                                     | 1C13         | Door hinge pin lower sh                 | 2C8        | Gearbox                              | 1E2          |
| Body reer upper                                | 204         | Caung                                                 | 1E3          | Door hinge pin upper th                 | 2C7        | Geerbox cover                        | 2C5          |
| Body rear upper assembly In                    | 204         | Chain lower tailboard                                 | 2C17         | Door hinge pin upper th                 | 2C8        | Geerbox oil filling                  | 2C5          |