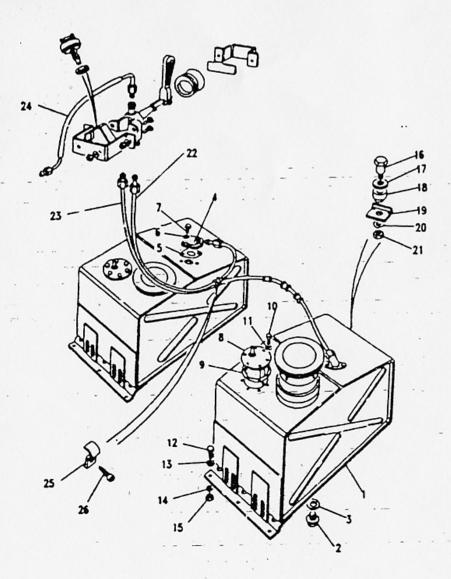

#### ALPHABETICAL INDEX

| A                                              | -           | Body rear upper assembly the<br>Bonding leads 24 volt | 206<br>1N15  | Chein teilboard uppar                   | 2C18       | E                                    |              |
|------------------------------------------------|-------------|-------------------------------------------------------|--------------|-----------------------------------------|------------|--------------------------------------|--------------|
| <b>1</b> • • • • • • • • • • • • • • • • • • • | • .         | Bonnet                                                | 2C11         | Charging system 24 volt (from 197       |            | · 7                                  |              |
| Air cleaner support                            | 2C3         | Bonnet - scare wheel fixings                          | 206          | Chassis frame                           | 2C2        | Emission control valve               | 1C13         |
| Alt/fan belt peir                              | 104         | Bonnet assembly                                       | 200<br>2C11  | Chaosis trame                           | 2C2        | Engine assembly 12 & 24 vots         | 1C2          |
| Alternator belt pair                           | 1D4         | Bonnat catch complete                                 | 2C10         | Check strap mig bracket                 | 2C15       | Engine breather filter               | 1C13         |
| Alternator mountings 24volt                    | ·1D3        | Box terminal/amphenol                                 | 2010<br>1N16 | Clemp assembly windscreen               | 2C13       | Exhaust system                       | 11.2         |
| Alternator 24v-2                               | 102         | Bracket mounting inertie                              | 255          | Claniping bolt bett.cover               | 1N7        | Extension assy wing In               | 2C12         |
| Alternator/demper pulleys & bell               |             | Bracket striking plate th                             | 2D4          | Cold start con. of                      | 1N18       | Extension assy were in               | 2C12         |
| Ammater vehicle/radio                          | 1010        | Bracket striking plate in                             | 204          | Column mounting                         | 1H3        |                                      | 20.2         |
| Ammeters 24 volt (up to 1978)                  | 1010        | Bracket tool support axe                              | 2C18         | Column shroud                           | 1H2        | •                                    |              |
| Antiburst lock th                              | 2C14        | Breather                                              | 1E3          | Condenser high temp                     | 1C16       | F                                    |              |
| Antiburat lock th                              | 2C15        | Buffer aids front                                     | 2C2          | Contact set                             | 1C16       | •                                    |              |
| Arm mirror head                                | 207         | Buffer aide reer                                      | 2C2          | Convoy lamp                             | 1N5        | Fan belt                             | 1C7          |
| Axie - front                                   | 1G3         | Sultar check stratt                                   | 2C2<br>2C14  | Corner protection angle                 | 2D5        | · · ·                                | 1C7          |
| Axie - reer                                    | 1G6         | Buffer check strap                                    | 2C15         | Cotter and chain complete               | 203        | Fan blade assembly                   | 1C7          |
| Axie assembly reer                             | 1G8         | Bulb convoy lamp                                      | 2015<br>1N5  | Cover assy strg box in                  | 2C12       | Fari pulley                          | 1C7          |
| Axie assy front in sic                         | 1G3         | Buto fog larng                                        | 1N5<br>1N5   | Cover assy sing box in                  | 2C12       | Far/alt belts ( paired ; Filter unit | 1C18         |
| Ade assy front in sig                          | 1G3         | Bulb for flasher tamp                                 | 1N5<br>1N4   | Cover front                             | 1C8        | Fixed window                         |              |
| Ade case - front                               | 1G4         | Bulb for flasher lerne                                | 1N4          | Cover side                              | 103        | Flame trap                           | 2C16<br>1C13 |
| Auto case - reer                               | 1G7         | Bulb for aldelerno                                    | 104          |                                         | 2C8        |                                      | 2C5          |
| Asia case front                                | 1G4         | Built for stoc/tell lerns                             | 1N4          | Cover wiper motor                       |            | Floor and sill panels front          | 2C6          |
| Auto case reer                                 | 1G7         | Bub hezard warning                                    | 1N58         | Crankcase emission control              | 1C13 - C14 | Flyscreen dash vent inner            |              |
| . Add Case fee                                 | 147         | Bulb hezard warning                                   | 1N18         |                                         |            | Pyscreen dest vent outer             | 2C6          |
|                                                |             | Bub heedemo                                           | 1N2          |                                         | 104        | Eyscreun dash vent outer             | 2C6<br>1N5   |
| <b>D</b>                                       |             | Bulb headerno                                         | 1N3          | Cross shalt                             | 112        | Fog lamp rear guard                  | 2E3          |
| В                                              |             | Bub instruments                                       | 1N18         |                                         | 2C2        | Frame seat rear                      |              |
|                                                |             | Bulb number plate lamp                                | 184          | Cushion seet front                      | 2E2        | Front door assembly in               | 2C14         |
| Beckreet scut reer                             | 2E3         |                                                       | ****         | Cushion seet rear                       | 2E3        | Front door assembly rh               | 2C15         |
| Barrel and 2 keys                              | 104         | Bulb warning lights                                   | 1N18         | Cylinder head                           | 1C11       | Front flasher lamp                   | 1N4          |
| Batteries vehicle 24volt                       | "." 1N6     | Bumper and bumperettes                                | 2C4          |                                         |            | Front floor plate th                 | 2C5          |
| Battery box                                    | 1N7         | Bumper front                                          | 2C4          |                                         |            | Front Roor plate rh                  | 2C5          |
| Battery box                                    | 1N6         | Bumperette front                                      | 2C4          | D                                       |            | Front apring drivers side            | 1 <b>G9</b>  |
| Battery box (sept 79 onwerds) 2                |             | Bumperette rear                                       | 2C4          |                                         |            | Front spring passeng side            | 1G9          |
| Buttery box (up to sept 79) 24v                |             |                                                       |              | Desh                                    | 2C7 - C8   | Fuel gauge                           | 106          |
| Bettery clamp                                  | 1N6         |                                                       |              | T 7 7 7 7 7 7 7 7 7 7 7 7 7 7 7 7 7 7 7 | 2C7 - C5   | Fuel tank complete                   | 1K2          |
| Battery clamping frame                         | 1N7         | . C                                                   |              |                                         | 2C7<br>2C7 | Fuel tank gauge unit                 | 1K2          |
| Battery cover                                  | 1N7         |                                                       |              |                                         | 2C7<br>2C8 |                                      |              |
| Sattery cover                                  | 1 <b>N6</b> | Cable a amator to                                     | 1N16         | - +                                     |            |                                      |              |
| Bettery dry charged                            | 1 <b>N6</b> | Cable generator panel to                              | 1N16         |                                         | 1C16       | G                                    |              |
| Bell crank and control rod                     | - 113       | Cable shunt box to                                    | 1N16         |                                         | 1C17       |                                      |              |
| Belt seet centre lap                           | 2E4         | Cable shunt box to                                    | 1N16 ::      | • = = ++ = ++                           | 2C14       | Gasket cylinder head                 | 1011         |
| Bolt seat inertia in                           | 2£4         | Cable speedometer                                     | 100          | =                                       | 2C15       | Gauge fuel 12 volt                   | 107          |
| Beit seet inertia rh                           | 2E4         | Cable terminal box to                                 | 1N16         | . =                                     | 2C14       | Gauge fuel 24 volt                   | 107          |
| Belt seat static its                           | 2E4         | Cap & stud assembly                                   | 1G5          |                                         | 2C15       | Gauge oil temperature                | 107          |
| Belt seat static rh                            | 2E4         | Cap & stud accombly                                   | 1G8          |                                         | 2C7        | Gauge water temperature              | 107          |
| Body rear lower                                | 202 - DS    | Carburetter elbow                                     | 1C13         | Door hinge pin lower sh                 | 2C8        | Gearbox                              | 1E2          |
| Body reer upper                                | 204         | Caung                                                 | 1E3          | Door hinge pin upper th                 | 2C7        | Geerbox cover                        | 2C5          |
| Body rear upper assembly In                    | 204         | Chain lower tailboard                                 | 2C17         | Door hinge pin upper th                 | 2C8        | Geerbox oil filling                  | 2C5          |