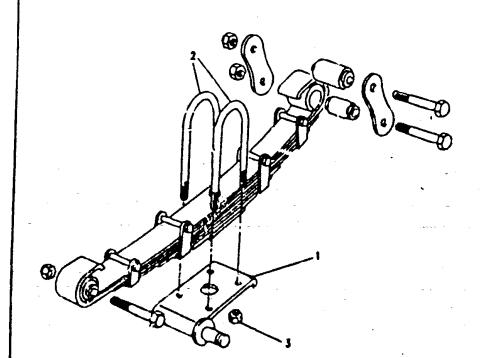

#### ALPHABETICAL INDEX

| A                                              | -           | Body rear upper assembly the<br>Bonding leads 24 volt | 206<br>1N15  | Chein teilboard uppar                   | 2C18       | E                                    |              |
|------------------------------------------------|-------------|-------------------------------------------------------|--------------|-----------------------------------------|------------|--------------------------------------|--------------|
| <b>1</b> • • • • • • • • • • • • • • • • • • • | • .         | Bonnet                                                | 2C11         | Charging system 24 volt (from 197       |            | · 7                                  |              |
| Air cleaner support                            | 2C3         | Bonnet - scare wheel fixings                          | 206          | Chassis frame                           | 2C2        | Emission control valve               | 1C13         |
| Alt/fan belt peir                              | 104         | Bonnet assembly                                       | 200<br>2C11  | Chaosis trame                           | 2C2        | Engine assembly 12 & 24 vots         | 1C2          |
| Alternator belt pair                           | 1D4         | Bonnat catch complete                                 | 2C10         | Check strap mig bracket                 | 2C15       | Engine breather filter               | 1C13         |
| Alternator mountings 24volt                    | ·1D3        | Box terminal/amphenol                                 | 2010<br>1N16 | Clemp assembly windscreen               | 2C13       | Exhaust system                       | 11.2         |
| Alternator 24v-2                               | 102         | Bracket mounting inertie                              | 255          | Claniping bolt bett.cover               | 1N7        | Extension assy wing In               | 2C12         |
| Alternator/demper pulleys & bell               |             | Bracket striking plate th                             | 2D4          | Cold start con. of                      | 1N18       | Extension assy were in               | 2C12         |
| Ammater vehicle/radio                          | 1010        | Bracket striking plate in                             | 204          | Column mounting                         | 1H3        |                                      | 20.2         |
| Ammeters 24 volt (up to 1978)                  | 1010        | Bracket tool support axe                              | 2C18         | Column shroud                           | 1H2        | •                                    |              |
| Antiburst lock th                              | 2C14        | Breather                                              | 1E3          | Condenser high temp                     | 1C16       | F                                    |              |
| Antiburat lock th                              | 2C15        | Buffer aids front                                     | 2C2          | Contact set                             | 1C16       | •                                    |              |
| Arm mirror head                                | 207         | Buffer aide reer                                      | 2C2          | Convoy lamp                             | 1N5        | Fan belt                             | 1C7          |
| Axie - front                                   | 1G3         | Sultar check stratt                                   | 2C2<br>2C14  | Corner protection angle                 | 2D5        | · · ·                                | 1C7          |
| Axie - reer                                    | 1G6         | Buffer check strap                                    | 2C15         | Cotter and chain complete               | 203        | Fan blade assembly                   | 1C7          |
| Axie assembly reer                             | 1G8         | Bulb convoy lamp                                      | 2015<br>1N5  | Cover assy strg box in                  | 2C12       | Fari pulley                          | 1C7          |
| Axie assy front in sic                         | 1G3         | Buto fog larng                                        | 1N5<br>1N5   | Cover assy sing box in                  | 2C12       | Far/alt belts ( paired ; Filter unit | 1C18         |
| Ade assy front in sig                          | 1G3         | Bulb for flasher tamp                                 | 1N5<br>1N4   | Cover front                             | 1C8        | Fixed window                         |              |
| Ade case - front                               | 1G4         | Bulb for flasher lerne                                | 1N4          | Cover side                              | 103        | Flame trap                           | 2C16<br>1C13 |
| Auto case - reer                               | 1G7         | Bulb for aldelerno                                    | 104          |                                         | 2C8        |                                      | 2C5          |
| Asia case front                                | 1G4         | Built for stoc/tell lerns                             | 1N4          | Cover wiper motor                       |            | Floor and sill panels front          | 2C6          |
| Auto case reer                                 | 1G7         | Bub hezard warning                                    | 1N58         | Crankcase emission control              | 1C13 - C14 | Flyscreen dash vent inner            |              |
| . Add Case fee                                 | 147         | Bulb hezard warning                                   | 1N18         |                                         |            | Pyscreen dest vent outer             | 2C6          |
|                                                |             | Bub heedemo                                           | 1N2          |                                         | 104        | Eyscreun dash vent outer             | 2C6<br>1N5   |
| <b>D</b>                                       |             | Bulb headerno                                         | 1N3          | Cross shalt                             | 112        | Fog lamp rear guard                  | 2E3          |
| В                                              |             | Bub instruments                                       | 1N18         |                                         | 2C2        | Frame seat rear                      |              |
|                                                |             | Bulb number plate lamp                                | 184          | Cushion seet front                      | 2E2        | Front door assembly in               | 2C14         |
| Beckreet scut reer                             | 2E3         |                                                       | ****         | Cushion seet rear                       | 2E3        | Front door assembly rh               | 2C15         |
| Barrel and 2 keys                              | 104         | Bulb warning lights                                   | 1N18         | Cylinder head                           | 1C11       | Front flasher lamp                   | 1N4          |
| Batteries vehicle 24volt                       | "." 1N6     | Bumper and bumperettes                                | 2C4          |                                         |            | Front floor plate th                 | 2C5          |
| Battery box                                    | 1N7         | Bumper front                                          | 2C4          |                                         |            | Front Roor plate rh                  | 2C5          |
| Battery box                                    | 1N6         | Bumperette front                                      | 2C4          | D                                       |            | Front apring drivers side            | 1 <b>G9</b>  |
| Battery box (sept 79 onwerds) 2                |             | Bumperette rear                                       | 2C4          |                                         |            | Front spring passeng side            | 1G9          |
| Buttery box (up to sept 79) 24v                |             |                                                       |              | Desh                                    | 2C7 - C8   | Fuel gauge                           | 106          |
| Bettery clamp                                  | 1N6         |                                                       |              | T 7 7 7 7 7 7 7 7 7 7 7 7 7 7 7 7 7 7 7 | 2C7 - C5   | Fuel tank complete                   | 1K2          |
| Battery clamping frame                         | 1N7         | . C                                                   |              |                                         | 2C7<br>2C7 | Fuel tank gauge unit                 | 1K2          |
| Battery cover                                  | 1N7         |                                                       |              |                                         | 2C7<br>2C8 |                                      |              |
| Sattery cover                                  | 1 <b>N6</b> | Cable a amator to                                     | 1N16         | - +                                     |            |                                      |              |
| Bettery dry charged                            | 1 <b>N6</b> | Cable generator panel to                              | 1N16         |                                         | 1C16       | G                                    |              |
| Bell crank and control rod                     | - 113       | Cable shunt box to                                    | 1N16         |                                         | 1C17       |                                      |              |
| Belt seet centre lap                           | 2E4         | Cable shunt box to                                    | 1N16 ::      | • = = ++ = ++                           | 2C14       | Gasket cylinder head                 | 1011         |
| Bolt seat inertia in                           | 2£4         | Cable speedometer                                     | 100          | =                                       | 2C15       | Gauge fuel 12 volt                   | 107          |
| Beit seet inertia rh                           | 2E4         | Cable terminal box to                                 | 1N16         | . =                                     | 2C14       | Gauge fuel 24 volt                   | 107          |
| Belt seat static its                           | 2E4         | Cap & stud assembly                                   | 1G5          |                                         | 2C15       | Gauge oil temperature                | 107          |
| Belt seat static rh                            | 2E4         | Cap & stud accombly                                   | 1G8          |                                         | 2C7        | Gauge water temperature              | 107          |
| Body rear lower                                | 202 - DS    | Carburetter elbow                                     | 1C13         | Door hinge pin lower sh                 | 2C8        | Gearbox                              | 1E2          |
| Body reer upper                                | 204         | Caung                                                 | 1E3          | Door hinge pin upper th                 | 2C7        | Geerbox cover                        | 2C5          |
| Body rear upper assembly In                    | 204         | Chain lower tailboard                                 | 2C17         | Door hinge pin upper th                 | 2C8        | Geerbox oil filling                  | 2C5          |