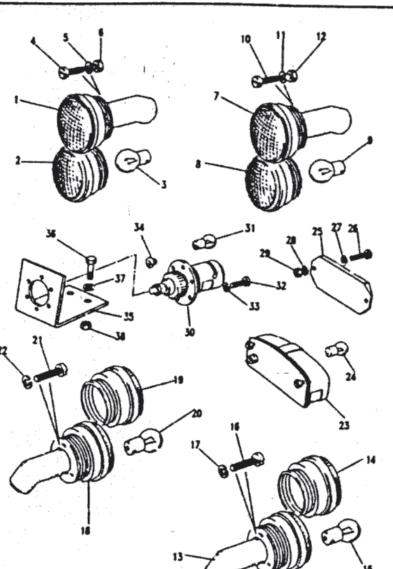

#### ALPHABETICAL INDEX

| A                                              | -           | Body rear upper assembly the<br>Bonding leads 24 volt | 206<br>1N15  | Chein teilboard uppar                   | 2C18       | E                                    |              |
|------------------------------------------------|-------------|-------------------------------------------------------|--------------|-----------------------------------------|------------|--------------------------------------|--------------|
| <b>1</b> • • • • • • • • • • • • • • • • • • • | • .         | Bonnet                                                | 2C11         | Charging system 24 volt (from 197       |            | · 7                                  |              |
| Air cleaner support                            | 2C3         | Bonnet - scare wheel fixings                          | 206          | Chassis frame                           | 2C2        | Emission control valve               | 1C13         |
| Alt/fan belt peir                              | 104         | Bonnet assembly                                       | 200<br>2C11  | Chaosis trame                           | 2C2        | Engine assembly 12 & 24 vots         | 1C2          |
| Alternator belt pair                           | 1D4         | Bonnat catch complete                                 | 2C10         | Check strap mig bracket                 | 2C15       | Engine breather filter               | 1C13         |
| Alternator mountings 24volt                    | ·1D3        | Box terminal/amphenol                                 | 2010<br>1N16 | Clemp assembly windscreen               | 2C13       | Exhaust system                       | 11.2         |
| Alternator 24v-2                               | 102         | Bracket mounting inertie                              | 255          | Claniping bolt bett.cover               | 1N7        | Extension assy wing In               | 2C12         |
| Alternator/demper pulleys & bell               |             | Bracket striking plate th                             | 2D4          | Cold start con. of                      | 1N18       | Extension assy were in               | 2C12         |
| Ammater vehicle/radio                          | 1010        | Bracket striking plate in                             | 204          | Column mounting                         | 1H3        |                                      | 20.2         |
| Ammeters 24 volt (up to 1978)                  | 1010        | Bracket tool support axe                              | 2C18         | Column shroud                           | 1H2        | •                                    |              |
| Antiburst lock th                              | 2C14        | Breather                                              | 1E3          | Condenser high temp                     | 1C16       | F                                    |              |
| Antiburat lock th                              | 2C15        | Buffer aids front                                     | 2C2          | Contact set                             | 1C16       | •                                    |              |
| Arm mirror head                                | 207         | Buffer aide reer                                      | 2C2          | Convoy lamp                             | 1N5        | Fan belt                             | 1C7          |
| Axie - front                                   | 1G3         | Sultar check stratt                                   | 2C2<br>2C14  | Corner protection angle                 | 2D5        | · · ·                                | 1C7          |
| Axie - reer                                    | 1G6         | Buffer check strap                                    | 2C15         | Cotter and chain complete               | 203        | Fan blade assembly                   | 1C7          |
| Axie assembly reer                             | 1G8         | Bulb convoy lamp                                      | 2015<br>1N5  | Cover assy strg box in                  | 2C12       | Fari pulley                          | 1C7          |
| Axie assy front in sic                         | 1G3         | Buto fog larng                                        | 1N5<br>1N5   | Cover assy sing box in                  | 2C12       | Far/alt belts ( paired ; Filter unit | 1C18         |
| Ade assy front in sig                          | 1G3         | Bulb for flasher tamp                                 | 1N5<br>1N4   | Cover front                             | 1C8        | Fixed window                         |              |
| Ade case - front                               | 1G4         | Bulb for flasher lerne                                | 1N4          | Cover side                              | 103        | Flame trap                           | 2C16<br>1C13 |
| Auto case - reer                               | 1G7         | Bulb for aldelerno                                    | 104          |                                         | 2C8        |                                      | 2C5          |
| Asia case front                                | 1G4         | Built for stoc/tell lerns                             | 1N4          | Cover wiper motor                       |            | Floor and sill panels front          | 2C6          |
| Auto case reer                                 | 1G7         | Bub hezard warning                                    | 1N58         | Crankcase emission control              | 1C13 - C14 | Flyscreen dash vent inner            |              |
| . Add Case fee                                 | 147         | Bulb hezard warning                                   | 1N18         |                                         |            | Pyscreen dest vent outer             | 2C6          |
|                                                |             | Bub heedemo                                           | 1N2          |                                         | 104        | Eyscreun dash vent outer             | 2C6<br>1N5   |
| <b>D</b>                                       |             | Bulb headerno                                         | 1N3          | Cross shalt                             | 112        | Fog lamp rear guard                  | 2E3          |
| В                                              |             | Bub instruments                                       | 1N18         |                                         | 2C2        | Frame seat rear                      |              |
|                                                |             | Bulb number plate lamp                                | 184          | Cushion seet front                      | 2E2        | Front door assembly in               | 2C14         |
| Beckreet scut reer                             | 2E3         |                                                       | ****         | Cushion seet rear                       | 2E3        | Front door assembly rh               | 2C15         |
| Barrel and 2 keys                              | 104         | Bulb warning lights                                   | 1N18         | Cylinder head                           | 1C11       | Front flasher lamp                   | 1N4          |
| Batteries vehicle 24volt                       | "." 1N6     | Bumper and bumperettes                                | 2C4          |                                         |            | Front floor plate th                 | 2C5          |
| Battery box                                    | 1N7         | Bumper front                                          | 2C4          |                                         |            | Front Roor plate rh                  | 2C5          |
| Battery box                                    | 1N6         | Bumperette front                                      | 2C4          | D                                       |            | Front apring drivers side            | 1 <b>G9</b>  |
| Battery box (sept 79 onwerds) 2                |             | Bumperette rear                                       | 2C4          |                                         |            | Front spring passeng side            | 1G9          |
| Buttery box (up to sept 79) 24v                |             |                                                       |              | Desh                                    | 2C7 - C8   | Fuel gauge                           | 106          |
| Bettery clamp                                  | 1N6         |                                                       |              | T 7 7 7 7 7 7 7 7 7 7 7 7 7 7 7 7 7 7 7 | 2C7 - C5   | Fuel tank complete                   | 1K2          |
| Battery clamping frame                         | 1N7         | . C                                                   |              |                                         | 2C7<br>2C7 | Fuel tank gauge unit                 | 1K2          |
| Battery cover                                  | 1N7         |                                                       |              |                                         | 2C7<br>2C8 |                                      |              |
| Sattery cover                                  | 1 <b>N6</b> | Cable a amator to                                     | 1N16         | - +                                     |            |                                      |              |
| Bettery dry charged                            | 1 <b>N6</b> | Cable generator panel to                              | 1N16         |                                         | 1C16       | G                                    |              |
| Bell crank and control rod                     | - 113       | Cable shunt box to                                    | 1N16         |                                         | 1C17       |                                      |              |
| Belt seet centre lap                           | 2E4         | Cable shunt box to                                    | 1N16 ::      | • = = ++ = ++                           | 2C14       | Gasket cylinder head                 | 1011         |
| Bolt seat inertia in                           | 2£4         | Cable speedometer                                     | 100          | =                                       | 2C15       | Gauge fuel 12 volt                   | 107          |
| Beit seet inertia rh                           | 2E4         | Cable terminal box to                                 | 1N16         | . =                                     | 2C14       | Gauge fuel 24 volt                   | 107          |
| Belt seat static its                           | 2E4         | Cap & stud assembly                                   | 1G5          |                                         | 2C15       | Gauge oil temperature                | 107          |
| Belt seat static rh                            | 2E4         | Cap & stud accombly                                   | 1G8          |                                         | 2C7        | Gauge water temperature              | 107          |
| Body rear lower                                | 202 - DS    | Carburetter elbow                                     | 1C13         | Door hinge pin lower sh                 | 2C8        | Gearbox                              | 1E2          |
| Body reer upper                                | 204         | Caung                                                 | 1E3          | Door hinge pin upper th                 | 2C7        | Geerbox cover                        | 2C5          |
| Body rear upper assembly In                    | 204         | Chain lower tailboard                                 | 2C17         | Door hinge pin upper th                 | 2C8        | Geerbox oil filling                  | 2C5          |