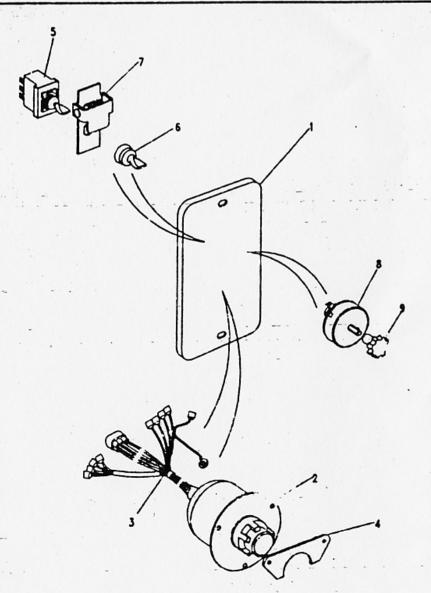

#### ALPHABETICAL INDEX

| A                                              | -           | Body rear upper assembly the<br>Bonding leads 24 volt | 206<br>1N15  | Chein teilboard uppar                   | 2C18       | E                                    |              |
|------------------------------------------------|-------------|-------------------------------------------------------|--------------|-----------------------------------------|------------|--------------------------------------|--------------|
| <b>1</b> • • • • • • • • • • • • • • • • • • • | • .         | Bonnet                                                | 2C11         | Charging system 24 volt (from 197       |            | · 7                                  |              |
| Air cleaner support                            | 2C3         | Bonnet - scare wheel fixings                          | 206          | Chassis frame                           | 2C2        | Emission control valve               | 1C13         |
| Alt/fan belt peir                              | 104         | Bonnet assembly                                       | 200<br>2C11  | Chaosis trame                           | 2C2        | Engine assembly 12 & 24 vots         | 1C2          |
| Alternator belt pair                           | 1D4         | Bonnat catch complete                                 | 2C10         | Check strap mig bracket                 | 2C15       | Engine breather filter               | 1C13         |
| Alternator mountings 24volt                    | ·1D3        | Box terminal/amphenol                                 | 2010<br>1N16 | Clemp assembly windscreen               | 2C13       | Exhaust system                       | 11.2         |
| Alternator 24v-2                               | 102         | Bracket mounting inertie                              | 255          | Claniping bolt bett.cover               | 1N7        | Extension assy wing In               | 2C12         |
| Alternator/demper pulleys & bell               |             | Bracket striking plate th                             | 2D4          | Cold start con. of                      | 1N18       | Extension assy were in               | 2C12         |
| Ammater vehicle/radio                          | 1010        | Bracket striking plate in                             | 204          | Column mounting                         | 1H3        |                                      | 20.2         |
| Ammeters 24 volt (up to 1978)                  | 1010        | Bracket tool support axe                              | 2C18         | Column shroud                           | 1H2        | •                                    |              |
| Antiburst lock th                              | 2C14        | Breather                                              | 1E3          | Condenser high temp                     | 1C16       | F                                    |              |
| Antiburat lock th                              | 2C15        | Buffer aids front                                     | 2C2          | Contact set                             | 1C16       | •                                    |              |
| Arm mirror head                                | 207         | Buffer aide reer                                      | 2C2          | Convoy lamp                             | 1N5        | Fan belt                             | 1C7          |
| Axie - front                                   | 1G3         | Sultar check stratt                                   | 2C2<br>2C14  | Corner protection angle                 | 2D5        | · · ·                                | 1C7          |
| Axie - reer                                    | 1G6         | Buffer check strap                                    | 2C15         | Cotter and chain complete               | 203        | Fan blade assembly                   | 1C7          |
| Axie assembly reer                             | 1G8         | Bulb convoy lamp                                      | 2015<br>1N5  | Cover assy strg box in                  | 2C12       | Fari pulley                          | 1C7          |
| Axie assy front in sic                         | 1G3         | Buto fog larng                                        | 1N5<br>1N5   | Cover assy sing box in                  | 2C12       | Far/alt belts ( paired ; Filter unit | 1C18         |
| Ade assy front in sig                          | 1G3         | Bulb for flasher tamp                                 | 1N5<br>1N4   | Cover front                             | 1C8        | Fixed window                         |              |
| Ade case - front                               | 1G4         | Bulb for flasher lerne                                | 1N4          | Cover side                              | 103        | Flame trap                           | 2C16<br>1C13 |
| Auto case - reer                               | 1G7         | Bulb for aldelerno                                    | 104          |                                         | 2C8        |                                      | 2C5          |
| Asia case front                                | 1G4         | Built for stoc/tell lerns                             | 1N4          | Cover wiper motor                       |            | Floor and sill panels front          | 2C6          |
| Auto case reer                                 | 1G7         | Bub hezard warning                                    | 1N58         | Crankcase emission control              | 1C13 - C14 | Flyscreen dash vent inner            |              |
| . Add Case fee                                 | 147         | Bulb hezard warning                                   | 1N18         |                                         |            | Pyscreen dest vent outer             | 2C6          |
|                                                |             | Bub heedemo                                           | 1N2          |                                         | 104        | Eyscreun dash vent outer             | 2C6<br>1N5   |
| <b>D</b>                                       |             | Bulb headerno                                         | 1N3          | Cross shalt                             | 112        | Fog lamp rear guard                  | 2E3          |
| В                                              |             | Bub instruments                                       | 1N18         |                                         | 2C2        | Frame seat rear                      |              |
|                                                |             | Bulb number plate lamp                                | 184          | Cushion seet front                      | 2E2        | Front door assembly in               | 2C14         |
| Beckreet scut reer                             | 2E3         |                                                       | ****         | Cushion seet rear                       | 2E3        | Front door assembly rh               | 2C15         |
| Barrel and 2 keys                              | 104         | Bulb warning lights                                   | 1N18         | Cylinder head                           | 1C11       | Front flasher lamp                   | 1N4          |
| Batteries vehicle 24volt                       | "." 1N6     | Bumper and bumperettes                                | 2C4          |                                         |            | Front floor plate th                 | 2C5          |
| Battery box                                    | 1N7         | Bumper front                                          | 2C4          |                                         |            | Front Roor plate rh                  | 2C5          |
| Battery box                                    | 1N6         | Bumperette front                                      | 2C4          | D                                       |            | Front apring drivers side            | 1 <b>G9</b>  |
| Battery box (sept 79 onwerds) 2                |             | Bumperette rear                                       | 2C4          |                                         |            | Front spring passeng side            | 1G9          |
| Buttery box (up to sept 79) 24v                |             |                                                       |              | Desh                                    | 2C7 - C8   | Fuel gauge                           | 106          |
| Bettery clamp                                  | 1N6         |                                                       |              | T 7 7 7 7 7 7 7 7 7 7 7 7 7 7 7 7 7 7 7 | 2C7 - C5   | Fuel tank complete                   | 1K2          |
| Battery clamping frame                         | 1N7         | . C                                                   |              |                                         | 2C7<br>2C7 | Fuel tank gauge unit                 | 1K2          |
| Battery cover                                  | 1N7         |                                                       |              |                                         | 2C7<br>2C8 |                                      |              |
| Sattery cover                                  | 1 <b>N6</b> | Cable a amator to                                     | 1N16         | - +                                     |            |                                      |              |
| Bettery dry charged                            | 1 <b>N6</b> | Cable generator panel to                              | 1N16         |                                         | 1C16       | G                                    |              |
| Bell crank and control rod                     | - 113       | Cable shunt box to                                    | 1N16         |                                         | 1C17       |                                      |              |
| Belt seet centre lap                           | 2E4         | Cable shunt box to                                    | 1N16 ::      | • = = ++ = ++                           | 2C14       | Gasket cylinder head                 | 1011         |
| Bolt seat inertia in                           | 2£4         | Cable speedometer                                     | 100          | =                                       | 2C15       | Gauge fuel 12 volt                   | 107          |
| Beit seet inertia rh                           | 2E4         | Cable terminal box to                                 | 1N16         | . =                                     | 2C14       | Gauge fuel 24 volt                   | 107          |
| Belt seat static its                           | 2E4         | Cap & stud assembly                                   | 1G5          |                                         | 2C15       | Gauge oil temperature                | 107          |
| Belt seat static rh                            | 2E4         | Cap & stud accombly                                   | 1G8          |                                         | 2C7        | Gauge water temperature              | 107          |
| Body rear lower                                | 202 - DS    | Carburetter elbow                                     | 1C13         | Door hinge pin lower sh                 | 2C8        | Gearbox                              | 1E2          |
| Body reer upper                                | 204         | Caung                                                 | 1E3          | Door hinge pin upper th                 | 2C7        | Geerbox cover                        | 2C5          |
| Body rear upper assembly In                    | 204         | Chain lower tailboard                                 | 2C17         | Door hinge pin upper th                 | 2C8        | Geerbox oil filling                  | 2C5          |