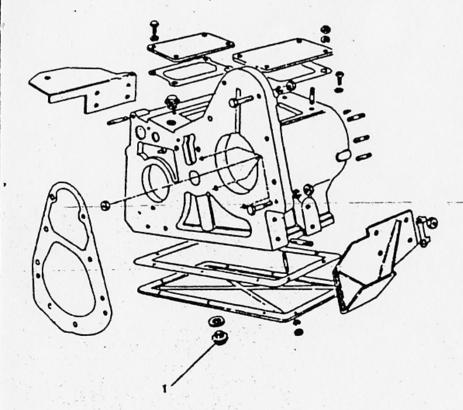

#### ALPHABETICAL INDEX

| A                                              | -           | Body rear upper assembly the<br>Bonding leads 24 volt | 206<br>1N15  | Chein teilboard uppar                   | 2C18       | E                                    |              |
|------------------------------------------------|-------------|-------------------------------------------------------|--------------|-----------------------------------------|------------|--------------------------------------|--------------|
| <b>1</b> • • • • • • • • • • • • • • • • • • • | • .         | Bonnet                                                | 2C11         | Charging system 24 volt (from 197       |            | · 7                                  |              |
| Air cleaner support                            | 2C3         | Bonnet - scare wheel fixings                          | 206          | Chassis frame                           | 2C2        | Emission control valve               | 1C13         |
| Alt/fan belt peir                              | 104         | Bonnet assembly                                       | 200<br>2C11  | Chaosis trame                           | 2C2        | Engine assembly 12 & 24 vots         | 1C2          |
| Alternator belt pair                           | 1D4         | Bonnat catch complete                                 | 2C10         | Check strap mig bracket                 | 2C15       | Engine breather filter               | 1C13         |
| Alternator mountings 24volt                    | ·1D3        | Box terminal/amphenol                                 | 2010<br>1N16 | Clemp assembly windscreen               | 2C13       | Exhaust system                       | 11.2         |
| Alternator 24v-2                               | 102         | Bracket mounting inertie                              | 255          | Claniping bolt bett.cover               | 1N7        | Extension assy wing In               | 2C12         |
| Alternator/demper pulleys & bell               |             | Bracket striking plate th                             | 2D4          | Cold start con. of                      | 1N18       | Extension assy were in               | 2C12         |
| Ammater vehicle/radio                          | 1010        | Bracket striking plate in                             | 204          | Column mounting                         | 1H3        |                                      | 20.2         |
| Ammeters 24 volt (up to 1978)                  | 1010        | Bracket tool support axe                              | 2C18         | Column shroud                           | 1H2        | •                                    |              |
| Antiburst lock th                              | 2C14        | Breather                                              | 1E3          | Condenser high temp                     | 1C16       | F                                    |              |
| Antiburat lock th                              | 2C15        | Buffer aids front                                     | 2C2          | Contact set                             | 1C16       | •                                    |              |
| Arm mirror head                                | 207         | Buffer aide reer                                      | 2C2          | Convoy lamp                             | 1N5        | Fan belt                             | 1C7          |
| Axie - front                                   | 1G3         | Sultar check stratt                                   | 2C2<br>2C14  | Corner protection angle                 | 2D5        | · · ·                                | 1C7          |
| Axie - reer                                    | 1G6         | Buffer check strap                                    | 2C15         | Cotter and chain complete               | 203        | Fan blade assembly                   | 1C7          |
| Axie assembly reer                             | 1G8         | Bulb convoy lamp                                      | 2015<br>1N5  | Cover assy strg box in                  | 2C12       | Fari pulley                          | 1C7          |
| Axie assy front in sic                         | 1G3         | Buto fog larng                                        | 1N5<br>1N5   | Cover assy sing box in                  | 2C12       | Far/alt belts ( paired ; Filter unit | 1C18         |
| Ade assy front in sig                          | 1G3         | Bulb for flasher tamp                                 | 1N5<br>1N4   | Cover front                             | 1C8        | Fixed window                         |              |
| Ade case - front                               | 1G4         | Bulb for flasher lerne                                | 1N4          | Cover side                              | 103        | Flame trap                           | 2C16<br>1C13 |
| Auto case - reer                               | 1G7         | Bulb for aldelerno                                    | 104          |                                         | 2C8        |                                      | 2C5          |
| Asia case front                                | 1G4         | Built for stoc/tell lerns                             | 1N4          | Cover wiper motor                       |            | Floor and sill panels front          | 2C6          |
| Auto case reer                                 | 1G7         | Bub hezard warning                                    | 1N58         | Crankcase emission control              | 1C13 - C14 | Flyscreen dash vent inner            |              |
| . Add Case fee                                 | 147         | Bulb hezard warning                                   | 1N18         |                                         |            | Pyscreen dest vent outer             | 2C6          |
|                                                |             | Bub heedemo                                           | 1N2          |                                         | 104        | Eyscreun dash vent outer             | 2C6<br>1N5   |
| <b>D</b>                                       |             | Bulb headerno                                         | 1N3          | Cross shalt                             | 112        | Fog lamp rear guard                  | 2E3          |
| В                                              |             | Bub instruments                                       | 1N18         |                                         | 2C2        | Frame seat rear                      |              |
|                                                |             | Bulb number plate lamp                                | 184          | Cushion seet front                      | 2E2        | Front door assembly in               | 2C14         |
| Beckreet scut reer                             | 2E3         |                                                       | ****         | Cushion seet rear                       | 2E3        | Front door assembly rh               | 2C15         |
| Barrel and 2 keys                              | 104         | Bulb warning lights                                   | 1N18         | Cylinder head                           | 1C11       | Front flasher lamp                   | 1N4          |
| Batteries vehicle 24volt                       | "." 1N6     | Bumper and bumperettes                                | 2C4          |                                         |            | Front floor plate th                 | 2C5          |
| Battery box                                    | 1N7         | Bumper front                                          | 2C4          |                                         |            | Front Roor plate rh                  | 2C5          |
| Battery box                                    | 1N6         | Bumperette front                                      | 2C4          | D                                       |            | Front apring drivers side            | 1 <b>G9</b>  |
| Battery box (sept 79 onwerds) 2                |             | Bumperette rear                                       | 2C4          |                                         |            | Front spring passeng side            | 1G9          |
| Buttery box (up to sept 79) 24v                |             |                                                       |              | Desh                                    | 2C7 - C8   | Fuel gauge                           | 106          |
| Bettery clamp                                  | 1N6         |                                                       |              | T 7 7 7 7 7 7 7 7 7 7 7 7 7 7 7 7 7 7 7 | 2C7 - C5   | Fuel tank complete                   | 1K2          |
| Battery clamping frame                         | 1N7         | . C                                                   |              |                                         | 2C7<br>2C7 | Fuel tank gauge unit                 | 1K2          |
| Battery cover                                  | 1N7         |                                                       |              |                                         | 2C7<br>2C8 |                                      |              |
| Sattery cover                                  | 1 <b>N6</b> | Cable a amator to                                     | 1N16         | - +                                     |            |                                      |              |
| Bettery dry charged                            | 1 <b>N6</b> | Cable generator panel to                              | 1N16         |                                         | 1C16       | G                                    |              |
| Bell crank and control rod                     | - 113       | Cable shunt box to                                    | 1N16         |                                         | 1C17       |                                      |              |
| Belt seet centre lap                           | 2E4         | Cable shunt box to                                    | 1N16 ::      | • = = ++ = ++                           | 2C14       | Gasket cylinder head                 | 1011         |
| Bolt seat inertia in                           | 2£4         | Cable speedometer                                     | 100          | =                                       | 2C15       | Gauge fuel 12 volt                   | 107          |
| Beit seet inertia rh                           | 2E4         | Cable terminal box to                                 | 1N16         | . =                                     | 2C14       | Gauge fuel 24 volt                   | 107          |
| Belt seat static its                           | 2E4         | Cap & stud assembly                                   | 1G5          |                                         | 2C15       | Gauge oil temperature                | 107          |
| Belt seat static rh                            | 2E4         | Cap & stud accombly                                   | 1G8          |                                         | 2C7        | Gauge water temperature              | 107          |
| Body rear lower                                | 202 - DS    | Carburetter elbow                                     | 1C13         | Door hinge pin lower sh                 | 2C8        | Gearbox                              | 1E2          |
| Body reer upper                                | 204         | Caung                                                 | 1E3          | Door hinge pin upper th                 | 2C7        | Geerbox cover                        | 2C5          |
| Body rear upper assembly In                    | 204         | Chain lower tailboard                                 | 2C17         | Door hinge pin upper th                 | 2C8        | Geerbox oil filling                  | 2C5          |