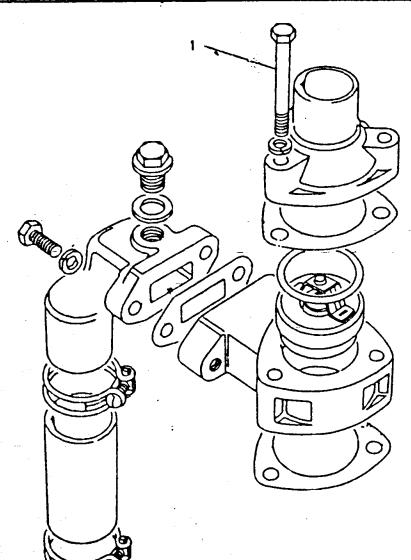

#### ALPHABETICAL INDEX

| A                                              | -           | Body rear upper assembly the<br>Bonding leads 24 volt | 206<br>1N15  | Chein teilboard uppar                   | 2C18       | E                                    |              |
|------------------------------------------------|-------------|-------------------------------------------------------|--------------|-----------------------------------------|------------|--------------------------------------|--------------|
| <b>1</b> • • • • • • • • • • • • • • • • • • • | • .         | Bonnet                                                | 2C11         | Charging system 24 volt (from 197       |            | · 7                                  |              |
| Air cleaner support                            | 2C3         | Bonnet - scare wheel fixings                          | 206          | Chassis frame                           | 2C2        | Emission control valve               | 1C13         |
| Alt/fan belt peir                              | 104         | Bonnet assembly                                       | 200<br>2C11  | Chaosis trame                           | 2C2        | Engine assembly 12 & 24 vots         | 1C2          |
| Alternator belt pair                           | 1D4         | Bonnat catch complete                                 | 2C10         | Check strap mig bracket                 | 2C15       | Engine breather filter               | 1C13         |
| Alternator mountings 24volt                    | ·1D3        | Box terminal/amphenol                                 | 2010<br>1N16 | Clemp assembly windscreen               | 2C13       | Exhaust system                       | 11.2         |
| Alternator 24v-2                               | 102         | Bracket mounting inertie                              | 255          | Claniping bolt bett.cover               | 1N7        | Extension assy wing In               | 2C12         |
| Alternator/demper pulleys & bell               |             | Bracket striking plate th                             | 2D4          | Cold start con. of                      | 1N18       | Extension assy were in               | 2C12         |
| Ammater vehicle/radio                          | 1010        | Bracket striking plate in                             | 204          | Column mounting                         | 1H3        |                                      | 20.2         |
| Ammeters 24 volt (up to 1978)                  | 1010        | Bracket tool support axe                              | 2C18         | Column shroud                           | 1H2        | •                                    |              |
| Antiburst lock th                              | 2C14        | Breather                                              | 1E3          | Condenser high temp                     | 1C16       | F                                    |              |
| Antiburat lock th                              | 2C15        | Buffer aids front                                     | 2C2          | Contact set                             | 1C16       | •                                    |              |
| Arm mirror head                                | 207         | Buffer aide reer                                      | 2C2          | Convoy lamp                             | 1N5        | Fan belt                             | 1C7          |
| Axie - front                                   | 1G3         | Sultar check stratt                                   | 2C2<br>2C14  | Corner protection angle                 | 2D5        | · · ·                                | 1C7          |
| Axie - reer                                    | 1G6         | Buffer check strap                                    | 2C15         | Cotter and chain complete               | 203        | Fan blade assembly                   | 1C7          |
| Axie assembly reer                             | 1G8         | Bulb convoy lamp                                      | 2015<br>1N5  | Cover assy strg box in                  | 2C12       | Fari pulley                          | 1C7          |
| Axie assy front in sic                         | 1G3         | Buto fog larng                                        | 1N5<br>1N5   | Cover assy sing box in                  | 2C12       | Far/alt belts ( paired ; Filter unit | 1C18         |
| Ade assy front in sig                          | 1G3         | Bulb for flasher tamp                                 | 1N5<br>1N4   | Cover front                             | 1C8        | Fixed window                         |              |
| Ade case - front                               | 1G4         | Bulb for flasher lerne                                | 1N4          | Cover side                              | 103        | Flame trap                           | 2C16<br>1C13 |
| Auto case - reer                               | 1G7         | Bulb for aldelerno                                    | 104          |                                         | 2C8        |                                      | 2C5          |
| Asia case front                                | 1G4         | Built for stoc/tell lerns                             | 1N4          | Cover wiper motor                       |            | Floor and sill panels front          | 2C6          |
| Auto case reer                                 | 1G7         | Bub hezard warning                                    | 1N58         | Crankcase emission control              | 1C13 - C14 | Flyscreen dash vent inner            |              |
| . Add Case fee                                 | 147         | Bulb hezard warning                                   | 1N18         |                                         |            | Pyscreen dest vent outer             | 2C6          |
|                                                |             | Bub heedemo                                           | 1N2          |                                         | 104        | Eyscreun dash vent outer             | 2C6<br>1N5   |
| <b>D</b>                                       |             | Bulb headerno                                         | 1N3          | Cross shalt                             | 112        | Fog lamp rear guard                  | 2E3          |
| В                                              |             | Bub instruments                                       | 1N18         |                                         | 2C2        | Frame seat rear                      |              |
|                                                |             | Bulb number plate lamp                                | 184          | Cushion seet front                      | 2E2        | Front door assembly in               | 2C14         |
| Beckreet scut reer                             | 2E3         |                                                       | ****         | Cushion seet rear                       | 2E3        | Front door assembly rh               | 2C15         |
| Barrel and 2 keys                              | 104         | Bulb warning lights                                   | 1N18         | Cylinder head                           | 1C11       | Front flasher lamp                   | 1N4          |
| Batteries vehicle 24volt                       | "." 1N6     | Bumper and bumperettes                                | 2C4          |                                         |            | Front floor plate th                 | 2C5          |
| Battery box                                    | 1N7         | Bumper front                                          | 2C4          |                                         |            | Front Roor plate rh                  | 2C5          |
| Battery box                                    | 1N6         | Bumperette front                                      | 2C4          | D                                       |            | Front apring drivers side            | 1 <b>G9</b>  |
| Battery box (sept 79 onwerds) 2                |             | Bumperette rear                                       | 2C4          |                                         |            | Front spring passeng side            | 1G9          |
| Buttery box (up to sept 79) 24v                |             |                                                       |              | Desh                                    | 2C7 - C8   | Fuel gauge                           | 106          |
| Bettery clamp                                  | 1N6         |                                                       |              | T 7 7 7 7 7 7 7 7 7 7 7 7 7 7 7 7 7 7 7 | 2C7 - C5   | Fuel tank complete                   | 1K2          |
| Battery clamping frame                         | 1N7         | . C                                                   |              |                                         | 2C7<br>2C7 | Fuel tank gauge unit                 | 1K2          |
| Battery cover                                  | 1N7         |                                                       |              |                                         | 2C7<br>2C8 |                                      |              |
| Sattery cover                                  | 1 <b>N6</b> | Cable a amator to                                     | 1N16         | - +                                     |            |                                      |              |
| Bettery dry charged                            | 1 <b>N6</b> | Cable generator panel to                              | 1N16         |                                         | 1C16       | G                                    |              |
| Bell crank and control rod                     | - 113       | Cable shunt box to                                    | 1N16         |                                         | 1C17       |                                      |              |
| Belt seet centre lap                           | 2E4         | Cable shunt box to                                    | 1N16 ::      | • = = ++ = ++                           | 2C14       | Gasket cylinder head                 | 1011         |
| Bolt seat inertia in                           | 2£4         | Cable speedometer                                     | 100          | =                                       | 2C15       | Gauge fuel 12 volt                   | 107          |
| Beit seet inertia rh                           | 2E4         | Cable terminal box to                                 | 1N16         | . =                                     | 2C14       | Gauge fuel 24 volt                   | 107          |
| Belt seat static its                           | 2E4         | Cap & stud assembly                                   | 1G5          |                                         | 2C15       | Gauge oil temperature                | 107          |
| Belt seat static rh                            | 2E4         | Cap & stud accombly                                   | 1G8          |                                         | 2C7        | Gauge water temperature              | 107          |
| Body rear lower                                | 202 - DS    | Carburetter elbow                                     | 1C13         | Door hinge pin lower sh                 | 2C8        | Gearbox                              | 1E2          |
| Body reer upper                                | 204         | Caung                                                 | 1E3          | Door hinge pin upper th                 | 2C7        | Geerbox cover                        | 2C5          |
| Body rear upper assembly In                    | 204         | Chain lower tailboard                                 | 2C17         | Door hinge pin upper th                 | 2C8        | Geerbox oil filling                  | 2C5          |