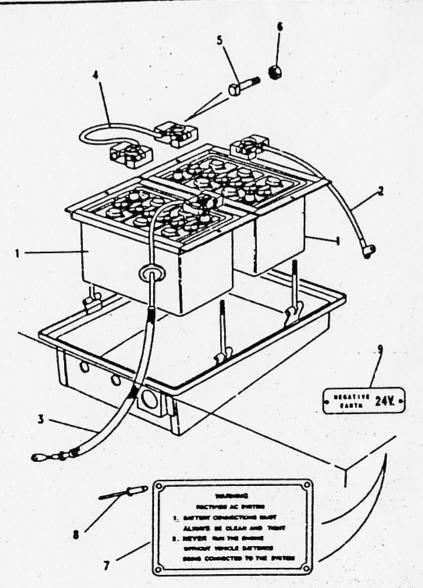

#### ALPHABETICAL INDEX

| A                                              | -           | Body rear upper assembly the<br>Bonding leads 24 volt | 206<br>1N15  | Chein teilboard uppar                   | 2C18       | E                                    |              |
|------------------------------------------------|-------------|-------------------------------------------------------|--------------|-----------------------------------------|------------|--------------------------------------|--------------|
| <b>1</b> • • • • • • • • • • • • • • • • • • • | • .         | Bonnet                                                | 2C11         | Charging system 24 volt (from 197       |            | · 7                                  |              |
| Air cleaner support                            | 2C3         | Bonnet - scare wheel fixings                          | 206          | Chassis frame                           | 2C2        | Emission control valve               | 1C13         |
| Alt/fan belt peir                              | 104         | Bonnet assembly                                       | 200<br>2C11  | Chaosis trame                           | 2C2        | Engine assembly 12 & 24 vots         | 1C2          |
| Alternator belt pair                           | 1D4         | Bonnat catch complete                                 | 2C10         | Check strap mig bracket                 | 2C15       | Engine breather filter               | 1C13         |
| Alternator mountings 24volt                    | ·1D3        | Box terminal/amphenol                                 | 2010<br>1N16 | Clemp assembly windscreen               | 2C13       | Exhaust system                       | 11.2         |
| Alternator 24v-2                               | 102         | Bracket mounting inertie                              | 255          | Claniping bolt bett.cover               | 1N7        | Extension assy wing In               | 2C12         |
| Alternator/demper pulleys & bell               |             | Bracket striking plate th                             | 2D4          | Cold start con. of                      | 1N18       | Extension assy were in               | 2C12         |
| Ammater vehicle/radio                          | 1010        | Bracket striking plate in                             | 204          | Column mounting                         | 1H3        |                                      | 20.2         |
| Ammeters 24 volt (up to 1978)                  | 1010        | Bracket tool support axe                              | 2C18         | Column shroud                           | 1H2        | •                                    |              |
| Antiburst lock th                              | 2C14        | Breather                                              | 1E3          | Condenser high temp                     | 1C16       | F                                    |              |
| Antiburat lock th                              | 2C15        | Buffer aids front                                     | 2C2          | Contact set                             | 1C16       | •                                    |              |
| Arm mirror head                                | 207         | Buffer aide reer                                      | 2C2          | Convoy lamp                             | 1N5        | Fan belt                             | 1C7          |
| Axie - front                                   | 1G3         | Sultar check stratt                                   | 2C2<br>2C14  | Corner protection angle                 | 2D5        | · · ·                                | 1C7          |
| Axie - reer                                    | 1G6         | Buffer check strap                                    | 2C15         | Cotter and chain complete               | 203        | Fan blade assembly                   | 1C7          |
| Axie assembly reer                             | 1G8         | Bulb convoy lamp                                      | 2015<br>1N5  | Cover assy strg box in                  | 2C12       | Fari pulley                          | 1C7          |
| Axie assy front in sic                         | 1G3         | Buto fog larng                                        | 1N5<br>1N5   | Cover assy sing box in                  | 2C12       | Far/alt belts ( paired ; Filter unit | 1C18         |
| Ade assy front in sig                          | 1G3         | Bulb for flasher tamp                                 | 1N5<br>1N4   | Cover front                             | 1C8        | Fixed window                         |              |
| Ade case - front                               | 1G4         | Bulb for flasher lerne                                | 1N4          | Cover side                              | 103        | Flame trap                           | 2C16<br>1C13 |
| Auto case - reer                               | 1G7         | Bulb for aldelerno                                    | 104          |                                         | 2C8        |                                      | 2C5          |
| Asia case front                                | 1G4         | Built for stoc/tell lerns                             | 1N4          | Cover wiper motor                       |            | Floor and sill panels front          | 2C6          |
| Auto case reer                                 | 1G7         | Bub hezard warning                                    | 1N58         | Crankcase emission control              | 1C13 - C14 | Flyscreen dash vent inner            |              |
| . Add Case fee                                 | 147         | Bulb hezard warning                                   | 1N18         |                                         |            | Pyscreen dest vent outer             | 2C6          |
|                                                |             | Bub heedemo                                           | 1N2          |                                         | 104        | Eyscreun dash vent outer             | 2C6<br>1N5   |
| <b>D</b>                                       |             | Bulb headerno                                         | 1N3          | Cross shalt                             | 112        | Fog lamp rear guard                  | 2E3          |
| В                                              |             | Bub instruments                                       | 1N18         |                                         | 2C2        | Frame seat rear                      |              |
|                                                |             | Bulb number plate lamp                                | 184          | Cushion seet front                      | 2E2        | Front door assembly in               | 2C14         |
| Beckreet scut reer                             | 2E3         |                                                       | ****         | Cushion seet rear                       | 2E3        | Front door assembly rh               | 2C15         |
| Barrel and 2 keys                              | 104         | Bulb warning lights                                   | 1N18         | Cylinder head                           | 1C11       | Front flasher lamp                   | 1N4          |
| Batteries vehicle 24volt                       | "." 1N6     | Bumper and bumperettes                                | 2C4          |                                         |            | Front floor plate th                 | 2C5          |
| Battery box                                    | 1N7         | Bumper front                                          | 2C4          |                                         |            | Front Roor plate rh                  | 2C5          |
| Battery box                                    | 1N6         | Bumperette front                                      | 2C4          | D                                       |            | Front apring drivers side            | 1 <b>G9</b>  |
| Battery box (sept 79 onwerds) 2                |             | Bumperette rear                                       | 2C4          |                                         |            | Front spring passeng side            | 1G9          |
| Buttery box (up to sept 79) 24v                |             |                                                       |              | Desh                                    | 2C7 - C8   | Fuel gauge                           | 106          |
| Bettery clamp                                  | 1N6         |                                                       |              | T 7 7 7 7 7 7 7 7 7 7 7 7 7 7 7 7 7 7 7 | 2C7 - C5   | Fuel tank complete                   | 1K2          |
| Battery clamping frame                         | 1N7         | . C                                                   |              |                                         | 2C7<br>2C7 | Fuel tank gauge unit                 | 1K2          |
| Battery cover                                  | 1N7         |                                                       |              |                                         | 2C7<br>2C8 |                                      |              |
| Sattery cover                                  | 1 <b>N6</b> | Cable a amator to                                     | 1N16         | - +                                     |            |                                      |              |
| Bettery dry charged                            | 1 <b>N6</b> | Cable generator panel to                              | 1N16         |                                         | 1C16       | G                                    |              |
| Bell crank and control rod                     | - 113       | Cable shunt box to                                    | 1N16         |                                         | 1C17       |                                      |              |
| Belt seet centre lap                           | 2E4         | Cable shunt box to                                    | 1N16 ::      | • = = ++ = ++                           | 2C14       | Gasket cylinder head                 | 1011         |
| Bolt seat inertia in                           | 2£4         | Cable speedometer                                     | 100          | =                                       | 2C15       | Gauge fuel 12 volt                   | 107          |
| Beit seet inertia rh                           | 2E4         | Cable terminal box to                                 | 1N16         | . =                                     | 2C14       | Gauge fuel 24 volt                   | 107          |
| Belt seat static its                           | 2E4         | Cap & stud assembly                                   | 1G5          |                                         | 2C15       | Gauge oil temperature                | 107          |
| Belt seat static rh                            | 2E4         | Cap & stud accombly                                   | 1G8          |                                         | 2C7        | Gauge water temperature              | 107          |
| Body rear lower                                | 202 - DS    | Carburetter elbow                                     | 1C13         | Door hinge pin lower sh                 | 2C8        | Gearbox                              | 1E2          |
| Body reer upper                                | 204         | Caung                                                 | 1E3          | Door hinge pin upper th                 | 2C7        | Geerbox cover                        | 2C5          |
| Body rear upper assembly In                    | 204         | Chain lower tailboard                                 | 2C17         | Door hinge pin upper th                 | 2C8        | Geerbox oil filling                  | 2C5          |