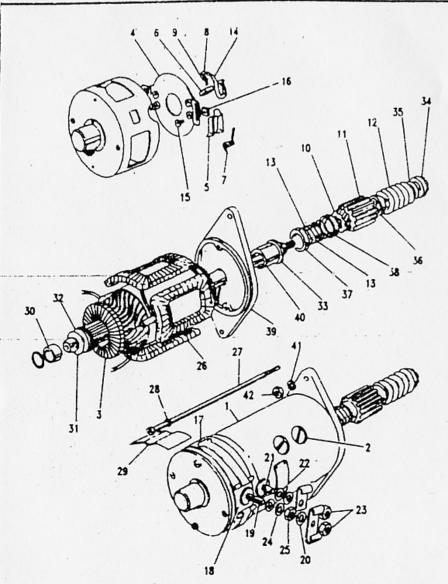

#### ALPHABETICAL INDEX

| A                                              | -           | Body rear upper assembly the<br>Bonding leads 24 volt | 206<br>1N15  | Chein teilboard uppar                   | 2C18       | E                                    |              |
|------------------------------------------------|-------------|-------------------------------------------------------|--------------|-----------------------------------------|------------|--------------------------------------|--------------|
| <b>1</b> • • • • • • • • • • • • • • • • • • • | • .         | Bonnet                                                | 2C11         | Charging system 24 volt (from 197       |            | · 7                                  |              |
| Air cleaner support                            | 2C3         | Bonnet - scare wheel fixings                          | 206          | Chassis frame                           | 2C2        | Emission control valve               | 1C13         |
| Alt/fan belt peir                              | 104         | Bonnet assembly                                       | 200<br>2C11  | Chaosis trame                           | 2C2        | Engine assembly 12 & 24 vots         | 1C2          |
| Alternator belt pair                           | 1D4         | Bonnat catch complete                                 | 2C10         | Check strap mig bracket                 | 2C15       | Engine breather filter               | 1C13         |
| Alternator mountings 24volt                    | ·1D3        | Box terminal/amphenol                                 | 2010<br>1N16 | Clemp assembly windscreen               | 2C13       | Exhaust system                       | 11.2         |
| Alternator 24v-2                               | 102         | Bracket mounting inertie                              | 255          | Claniping bolt bett.cover               | 1N7        | Extension assy wing In               | 2C12         |
| Alternator/demper pulleys & bell               |             | Bracket striking plate th                             | 2D4          | Cold start con. of                      | 1N18       | Extension assy were in               | 2C12         |
| Ammater vehicle/radio                          | 1010        | Bracket striking plate in                             | 204          | Column mounting                         | 1H3        |                                      | 20.2         |
| Ammeters 24 volt (up to 1978)                  | 1010        | Bracket tool support axe                              | 2C18         | Column shroud                           | 1H2        | •                                    |              |
| Antiburst lock th                              | 2C14        | Breather                                              | 1E3          | Condenser high temp                     | 1C16       | F                                    |              |
| Antiburat lock th                              | 2C15        | Buffer aids front                                     | 2C2          | Contact set                             | 1C16       | •                                    |              |
| Arm mirror head                                | 207         | Buffer aide reer                                      | 2C2          | Convoy lamp                             | 1N5        | Fan belt                             | 1C7          |
| Axie - front                                   | 1G3         | Sultar check stratt                                   | 2C2<br>2C14  | Corner protection angle                 | 2D5        | · · ·                                | 1C7          |
| Axie - reer                                    | 1G6         | Buffer check strap                                    | 2C15         | Cotter and chain complete               | 203        | Fan blade assembly                   | 1C7          |
| Axie assembly reer                             | 1G8         | Bulb convoy lamp                                      | 2015<br>1N5  | Cover assy strg box in                  | 2C12       | Fari pulley                          | 1C7          |
| Axie assy front in sic                         | 1G3         | Buto fog larng                                        | 1N5<br>1N5   | Cover assy sing box in                  | 2C12       | Far/alt belts ( paired ; Filter unit | 1C18         |
| Ade assy front in sig                          | 1G3         | Bulb for flasher tamp                                 | 1N5<br>1N4   | Cover front                             | 1C8        | Fixed window                         |              |
| Ade case - front                               | 1G4         | Bulb for flasher lerne                                | 1N4          | Cover side                              | 103        | Flame trap                           | 2C16<br>1C13 |
| Auto case - reer                               | 1G7         | Bulb for aldelerno                                    | 104          |                                         | 2C8        |                                      | 2C5          |
| Asia case front                                | 1G4         | Built for stoc/tell lerns                             | 1N4          | Cover wiper motor                       |            | Floor and sill panels front          | 2C6          |
| Auto case reer                                 | 1G7         | Bub hezard warning                                    | 1N58         | Crankcase emission control              | 1C13 - C14 | Flyscreen dash vent inner            |              |
| . Add Case fee                                 | 147         | Bulb hezard warning                                   | 1N18         |                                         |            | Pyscreen dest vent outer             | 2C6          |
|                                                |             | Bub heedemo                                           | 1N2          |                                         | 104        | Eyscreun dash vent outer             | 2C6<br>1N5   |
| <b>D</b>                                       |             | Bulb headerno                                         | 1N3          | Cross shalt                             | 112        | Fog lamp rear guard                  | 2E3          |
| В                                              |             | Bub instruments                                       | 1N18         |                                         | 2C2        | Frame seat rear                      |              |
|                                                |             | Bulb number plate lamp                                | 184          | Cushion seet front                      | 2E2        | Front door assembly in               | 2C14         |
| Beckreet scut reer                             | 2E3         |                                                       | ****         | Cushion seet rear                       | 2E3        | Front door assembly rh               | 2C15         |
| Barrel and 2 keys                              | 104         | Bulb warning lights                                   | 1N18         | Cylinder head                           | 1C11       | Front flasher lamp                   | 1N4          |
| Batteries vehicle 24volt                       | "." 1N6     | Bumper and bumperettes                                | 2C4          |                                         |            | Front floor plate th                 | 2C5          |
| Battery box                                    | 1N7         | Bumper front                                          | 2C4          |                                         |            | Front Roor plate rh                  | 2C5          |
| Battery box                                    | 1N6         | Bumperette front                                      | 2C4          | D                                       |            | Front apring drivers side            | 1 <b>G9</b>  |
| Battery box (sept 79 onwerds) 2                |             | Bumperette rear                                       | 2C4          |                                         |            | Front spring passeng side            | 1G9          |
| Buttery box (up to sept 79) 24v                |             |                                                       |              | Desh                                    | 2C7 - C8   | Fuel gauge                           | 106          |
| Bettery clamp                                  | 1N6         |                                                       |              | T 7 7 7 7 7 7 7 7 7 7 7 7 7 7 7 7 7 7 7 | 2C7 - C5   | Fuel tank complete                   | 1K2          |
| Battery clamping frame                         | 1N7         | . C                                                   |              |                                         | 2C7<br>2C7 | Fuel tank gauge unit                 | 1K2          |
| Battery cover                                  | 1N7         |                                                       |              |                                         | 2C7<br>2C8 |                                      |              |
| Sattery cover                                  | 1 <b>N6</b> | Cable a amator to                                     | 1N16         | - +                                     |            |                                      |              |
| Bettery dry charged                            | 1 <b>N6</b> | Cable generator panel to                              | 1N16         |                                         | 1C16       | G                                    |              |
| Bell crank and control rod                     | - 113       | Cable shunt box to                                    | 1N16         |                                         | 1C17       |                                      |              |
| Belt seet centre lap                           | 2E4         | Cable shunt box to                                    | 1N16 ::      | • = = ++ = ++                           | 2C14       | Gasket cylinder head                 | 1011         |
| Bolt seat inertia in                           | 2£4         | Cable speedometer                                     | 100          | =                                       | 2C15       | Gauge fuel 12 volt                   | 107          |
| Beit seet inertia rh                           | 2E4         | Cable terminal box to                                 | 1N16         | . =                                     | 2C14       | Gauge fuel 24 volt                   | 107          |
| Belt seat static its                           | 2E4         | Cap & stud assembly                                   | 1G5          |                                         | 2C15       | Gauge oil temperature                | 107          |
| Belt seat static rh                            | 2E4         | Cap & stud accombly                                   | 1G8          |                                         | 2C7        | Gauge water temperature              | 107          |
| Body rear lower                                | 202 - DS    | Carburetter elbow                                     | 1C13         | Door hinge pin lower sh                 | 2C8        | Gearbox                              | 1E2          |
| Body reer upper                                | 204         | Caung                                                 | 1E3          | Door hinge pin upper th                 | 2C7        | Geerbox cover                        | 2C5          |
| Body rear upper assembly In                    | 204         | Chain lower tailboard                                 | 2C17         | Door hinge pin upper th                 | 2C8        | Geerbox oil filling                  | 2C5          |