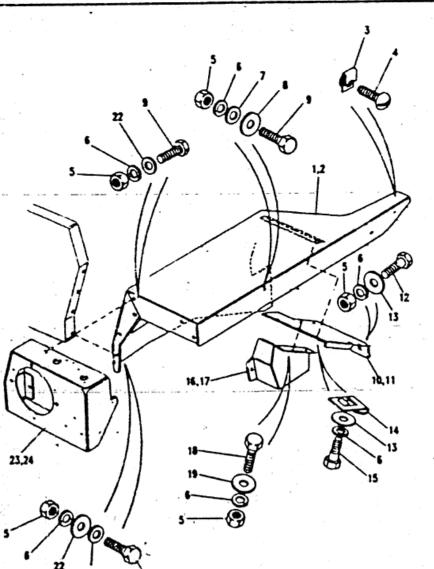

| Striker                |     |         |  |
| 14  | MRC6532    | Pin bonnet striker     | 1   |         |  |
| 15  | 335884     | Prop bunnet            | 1   |         |  |
|     | 78248      | Pop rivet              | 1   | -       |  |
|     | 346374     | Clip bonnet stay       | 1   |         |  |
| 18  | C976L      | Grommet                | 1   |         |  |
| 19  | 346195     | Slowage clip           | 2   |         |  |
| 20  | 78885      | Pop rivet              | 4   |         |  |
| 21  | 346072     | Rubber pabling stowage | 2   |         |  |
|     |            | Clio                   | -   |         |  |
| 22  | PS606051   | Split pin              | 1 1 | . AB    |  |
|     |            | 1 - 5 - 0 5 - 0        |     | 200     |  |





fiche2

## BODY AND CHASSIS



Model MILITARY VEHICLE Page YWNXEA1A

BODY - WINGS

| Ж. | Part No.  | Description             | Oty Remarks |
|----|-----------|-------------------------|-------------|
| 1  | MRC2686   | Wing front assembly th  | 1           |
| 2  | MPC2885   | Wing front assembly th  | : 1         |
| 3  | 346071    | Nut 5/16 unt            | 4           |
| 4  | 78329     | Screw 5/16"unl x 3/4"   | 4           |
| 5  | NH604041L | Nut 1/4"unf             | 28          |
|    | WM600041L | Washer spring           | 34          |
|    | WA106041L | Washer plain            | 2           |
| 8  |           | Washer plain            | 2           |
| 9  | SH604061L | Bolt 1/4"unf x 3/4"     | 12          |
| 10 | 335681    | Mudshield front wing th | 1           |
| 11 |           | Mudshield front win