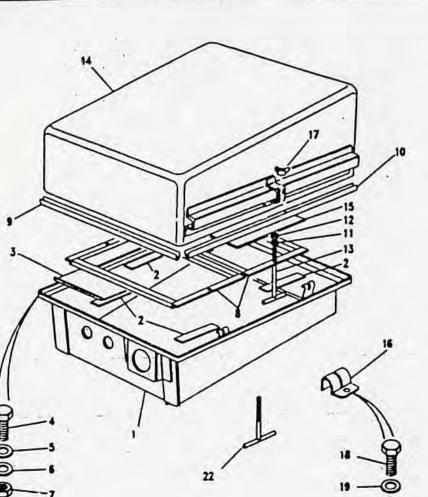

#### SERIES III

88 - 1/2 ton MILITARY VEHICLE (Air Portable-Lightweight)
12 and 24 volt

June 1993

PARTS CATALOGUE

fiche1

#### INTRODUCTION PAGES

GENERAL EXPLANATION OF PARTS CATALOGUE

This Parts Catalogue Identifies all parts secullar to SERIES III 1/2 ton 120 and 24v mode's and must be used in conjunction with the SERIES III Parts Catalogue/fiche (ATCSS41 & ATCSS42) to identify all elber parts