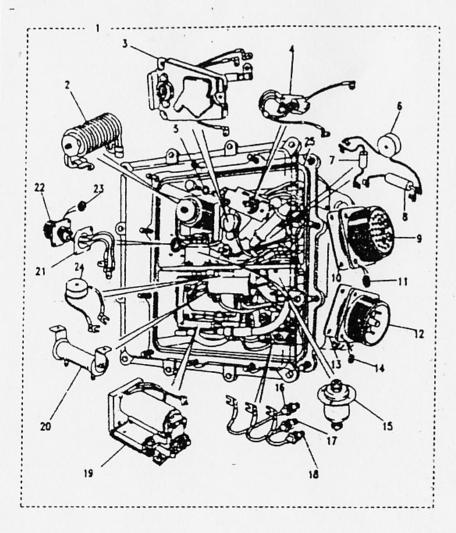

#### ALPHABETICAL INDEX

| A                                              | -           | Body rear upper assembly the<br>Bonding leads 24 volt | 206<br>1N15  | Chein teilboard uppar                   | 2C18       | E                                    |              |
|------------------------------------------------|-------------|-------------------------------------------------------|--------------|-----------------------------------------|------------|--------------------------------------|--------------|
| <b>1</b> • • • • • • • • • • • • • • • • • • • | • .         | Bonnet                                                | 2C11         | Charging system 24 volt (from 197       |            | · 7                                  |              |
| Air cleaner support                            | 2C3         | Bonnet - scare wheel fixings                          | 206          | Chassis frame                           | 2C2        | Emission control valve               | 1C13         |
| Alt/fan belt peir                              | 104         | Bonnet assembly                                       | 200<br>2C11  | Chaosis trame                           | 2C2        | Engine assembly 12 & 24 vots         | 1C2          |
| Alternator belt pair                           | 1D4         | Bonnat catch complete                                 | 2C10         | Check strap mig bracket                 | 2C15       | Engine breather filter               | 1C13         |
| Alternator mountings 24volt                    | ·1D3        | Box terminal/amphenol                                 | 2010<br>1N16 | Clemp assembly windscreen               | 2C13       | Exhaust system                       | 11.2         |
| Alternator 24v-2                               | 102         | Bracket mounting inertie                              | 255          | Claniping bolt bett.cover               | 1N7        | Extension assy wing In               | 2C12         |
| Alternator/demper pulleys & bell               |             | Bracket striking plate th                             | 2D4          | Cold start con. of                      | 1N18       | Extension assy were in               | 2C12         |
| Ammater vehicle/radio                          | 1010        | Bracket striking plate in                             | 204          | Column mounting                         | 1H3        |                                      | 20.2         |
| Ammeters 24 volt (up to 1978)                  | 1010        | Bracket tool support axe                              | 2C18         | Column shroud                           | 1H2        | •                                    |              |
| Antiburst lock th                              | 2C14        | Breather                                              | 1E3          | Condenser high temp                     | 1C16       | F                                    |              |
| Antiburat lock th                              | 2C15        | Buffer aids front                                     | 2C2          | Contact set                             | 1C16       | •                                    |              |
| Arm mirror head                                | 207         | Buffer aide reer                                      | 2C2          | Convoy lamp                             | 1N5        | Fan belt                             | 1C7          |
| Axie - front                                   | 1G3         | Sultar check stratt                                   | 2C2<br>2C14  | Corner protection angle                 | 2D5        | · · ·                                | 1C7          |
| Axie - reer                                    | 1G6         | Buffer check strap                                    | 2C15         | Cotter and chain complete               | 203        | Fan blade assembly                   | 1C7          |
| Axie assembly reer                             | 1G8         | Bulb convoy lamp                                      | 2015<br>1N5  | Cover assy strg box in                  | 2C12       | Fari pulley                          | 1C7          |
| Axie assy front in sic                         | 1G3         | Buto fog larng                                        | 1N5<br>1N5   | Cover assy sing box in                  | 2C12       | Far/alt belts ( paired ; Filter unit | 1C18         |
| Ade assy front in sig                          | 1G3         | Bulb for flasher tamp                                 | 1N5<br>1N4   | Cover front                             | 1C8        | Fixed window                         |              |
| Ade case - front                               | 1G4         | Bulb for flasher lerne                                | 1N4          | Cover side                              | 103        | Flame trap                           | 2C16<br>1C13 |
| Auto case - reer                               | 1G7         | Bulb for aldelerno                                    | 104          |                                         | 2C8        |                                      | 2C5          |
| Asia case front                                | 1G4         | Built for stoc/tell lerns                             | 1N4          | Cover wiper motor                       |            | Floor and sill panels front          | 2C6          |
| Auto case reer                                 | 1G7         | Bub hezard warning                                    | 1N58         | Crankcase emission control              | 1C13 - C14 | Flyscreen dash vent inner            |              |
| . Add Case fee                                 | 147         | Bulb hezard warning                                   | 1N18         |                                         |            | Pyscreen dest vent outer             | 2C6          |
|                                                |             | Bub heedemo                                           | 1N2          |                                         | 104        | Eyscreun dash vent outer             | 2C6<br>1N5   |
| <b>D</b>                                       |             | Bulb headerno                                         | 1N3          | Cross shalt                             | 112        | Fog lamp rear guard                  | 2E3          |
| В                                              |             | Bub instruments                                       | 1N18         |                                         | 2C2        | Frame seat rear                      |              |
|                                                |             | Bulb number plate lamp                                | 184          | Cushion seet front                      | 2E2        | Front door assembly in               | 2C14         |
| Beckreet scut reer                             | 2E3         |                                                       | ****         | Cushion seet rear                       | 2E3        | Front door assembly rh               | 2C15         |
| Barrel and 2 keys                              | 104         | Bulb warning lights                                   | 1N18         | Cylinder head                           | 1C11       | Front flasher lamp                   | 1N4          |
| Batteries vehicle 24volt                       | "." 1N6     | Bumper and bumperettes                                | 2C4          |                                         |            | Front floor plate th                 | 2C5          |
| Battery box                                    | 1N7         | Bumper front                                          | 2C4          |                                         |            | Front Roor plate rh                  | 2C5          |
| Battery box                                    | 1N6         | Bumperette front                                      | 2C4          | D                                       |            | Front apring drivers side            | 1 <b>G9</b>  |
| Battery box (sept 79 onwerds) 2                |             | Bumperette rear                                       | 2C4          |                                         |            | Front spring passeng side            | 1G9          |
| Buttery box (up to sept 79) 24v                |             |                                                       |              | Desh                                    | 2C7 - C8   | Fuel gauge                           | 106          |
| Bettery clamp                                  | 1N6         |                                                       |              | T 7 7 7 7 7 7 7 7 7 7 7 7 7 7 7 7 7 7 7 | 2C7 - C5   | Fuel tank complete                   | 1K2          |
| Battery clamping frame                         | 1N7         | . C                                                   |              |                                         | 2C7<br>2C7 | Fuel tank gauge unit                 | 1K2          |
| Battery cover                                  | 1N7         |                                                       |              |                                         | 2C7<br>2C8 |                                      |              |
| Sattery cover                                  | 1 <b>N6</b> | Cable a amator to                                     | 1N16         | - +                                     |            |                                      |              |
| Bettery dry charged                            | 1 <b>N6</b> | Cable generator panel to                              | 1N16         |                                         | 1C16       | G                                    |              |
| Bell crank and control rod                     | - 113       | Cable shunt box to                                    | 1N16         |                                         | 1C17       |                                      |              |
| Belt seet centre lap                           | 2E4         | Cable shunt box to                                    | 1N16 ::      | • = = ++ = ++                           | 2C14       | Gasket cylinder head                 | 1011         |
| Bolt seat inertia in                           | 2£4         | Cable speedometer                                     | 100          | =                                       | 2C15       | Gauge fuel 12 volt                   | 107          |
| Beit seet inertia rh                           | 2E4         | Cable terminal box to                                 | 1N16         | . =                                     | 2C14       | Gauge fuel 24 volt                   | 107          |
| Belt seat static its                           | 2E4         | Cap & stud assembly                                   | 1G5          |                                         | 2C15       | Gauge oil temperature                | 107          |
| Belt seat static rh                            | 2E4         | Cap & stud accombly                                   | 1G8          |                                         | 2C7        | Gauge water temperature              | 107          |
| Body rear lower                                | 202 - DS    | Carburetter elbow                                     | 1C13         | Door hinge pin lower sh                 | 2C8        | Gearbox                              | 1E2          |
| Body reer upper                                | 204         | Caung                                                 | 1E3          | Door hinge pin upper th                 | 2C7        | Geerbox cover                        | 2C5          |
| Body rear upper assembly In                    | 204         | Chain lower tailboard                                 | 2C17         | Door hinge pin upper th                 | 2C8        | Geerbox oil filling                  | 2C5          |