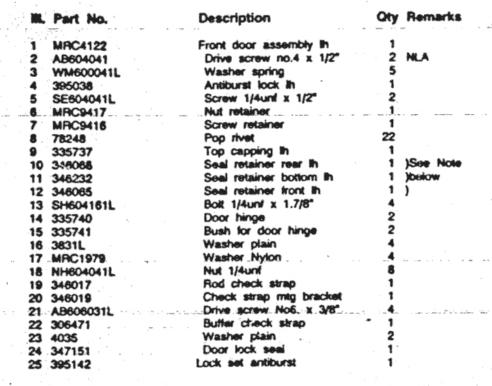

| 2           |
|     |           | the state of the s |             |





fiche2

#### **BODY AND CHASSIS**

Model

MILITARY VEHICLE

Page

YWNXGA1A

BODY - DOOR FRONT LH





Parts NLA use rubber seal 332564 and cut to size, plus existing metal retainer and rivet 302818 a/r







fiche2 C15

#### **BCDY AND CHASSIS**

Model Page MILITARY VEHICLE

.

YWNXGA2A

#### BODY - DOOR FRONT RH



Note(1)

Parts NLA use rubber seel 332564 and cut to size, plus existing metal retainer and rivet 302818 afr







fiche2

#### BODY AND CHASSIS



Model MILITARY VEHICLE Page YWNXGCIA

#### **BODY - SIDESCREENS**

| 144. | Part No.  | Description              | Oty | Remarks       |
|------|-----------|--------------------------|-----|---------------|
| 1    | MTC5383   | Sidescreen assembly th   | 1   |               |
| 2    | MTC5382   | Sidescreen assembly rh   | 1   |               |
| 3    | 330163    | Sealing strip            | 1   |               |
| 4    | WB10