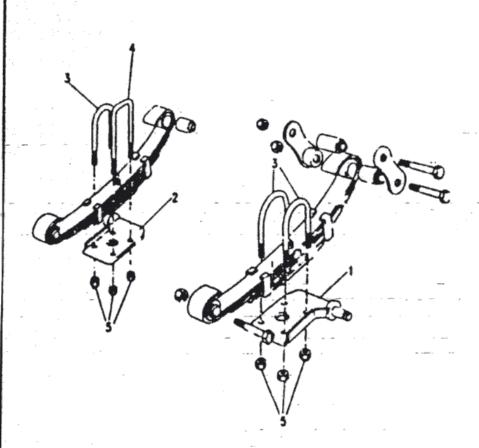

SION

Model

MILITARY VEHICLE

Page

YWEXC1A

#### SUSPENSION - SPRINGS ROAD FRONT

|     | Part No. | Description               | Qty | Remarks  |
|-----|----------|---------------------------|-----|----------|
| . 1 | 582623   | Front spring drivers side | 1   | Note (1) |
|     | 582627   | Front spring drivers side |     | Note (2) |
| 2   | 562624   | Front spring passeng.side |     | Note (1) |
|     | 562628   | Front apring passeng.side |     | Note (2) |
|     |          |                           |     |          |

Note(1) Note(2) Applicat:

vehicles up to contract number WV11367 item 1

vehicles from contract number WV11367 item 2 including

13







fiche1

### AXLES AND SUSPENSION

Model

MILITARY VEHICLE

YWEXIC2A

#### SUSPENSION - SPRING U BOLTS & BOTTOM PLATES FRONT







fiche1

# AXLES AND SUSPENSION

Model

MILITARY VEHICLE

Page

YWEXIC2A



M. Part No. Description Qty Remarks
5 251323 Nut 7/16\*bel 8 Note (4)
NY112041L Nut M12 8 Note (7)

Note(1) Applicable to 12Volt vehicle contracts. WV10787 to WV11367 item 1 inclusive Note(2) Applicable to 12 and 24Volt vehicle contracts WV11367 FVE22A/115 inclusive Applicable to 24Volt vehicle contracts WV10775 to WV11430 inc. Note(3) Note(4) Applicable to U Bolt part numbers 562636/7 and 562640/1 Note(5) Applicable to 12Volt vehicle contracts WV11367 item 2 to FVE/115 inclusive and 24Volt vehicle contracts WV11701 to FVE22A/95 inclusive Applicable to vehicles built 1980 commencing front axle serial numbers Rhistg 20106564E and LHstg 20410264E Applicable to U Bolt part numbers 824030/6 and NRC5002/7







fich