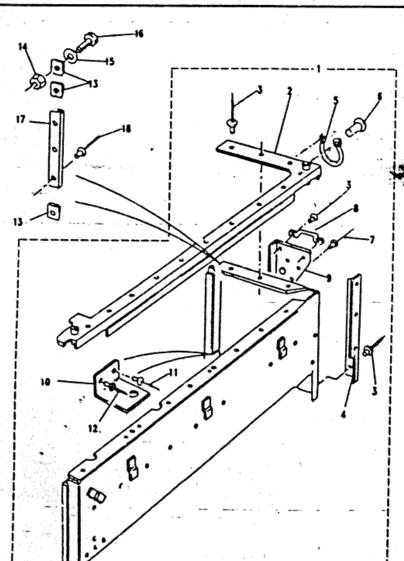

41    | Nut plate                 | š            |
|      | 78248     | Rivet pop                 | 4            |
| 17   | 346057    | Nut plate                 | 2 NLA        |
| 18   | MRC9623   | Bracket striking plate in | 2 100        |
|      | 395295    | Striking plate dr lock th | i            |





fiche2

#### BODY AND CHASSIS

Model

MILITARY VEHICLE

Page

YWNXLC2A

#### BODY - BODY REAR UPPER ASSEMBLY RH



Description **Oty Remarks** Rear body upper assy th Top capping assy th Rivel pop Corner protection angle Rope hook Rivet pop Rivel pop Staple for hood strap Rear corner bracket Corner bracket rh NLA Rivet pop Rivet pop Tailboard buffer Nut 4ba Washer plain Screw 4be x 1/2" Sealing rubber upper body Rivet pop Land Rover name plate





fiche2

#### **BODY AND CHASSIS**



Model MILITARY VEHICLE Page YWNXLC3A

#### BODY - BODY REAR UPPER ASSEMBLY LH

| HI.         | Part No.  | Description               | Oty Remarks         |
|-------------|-----------|---------------------------|---------------------|
| 1           | RTC2230   | Rear body upper assy in   | 1                   |
| 2           | MRC3633   | Top capping assy in       | i                   |
| 3           | 78248     | Rivet pop                 | 63                  |
| ** <b>4</b> | 335530    | Corner protection angle   | 1 Lh                |
| 5           | 345699    | Rope hook                 | 1 2                 |
|             | RR612103  | Rivet pop                 |                     |
| 7           | RU612373L | Rivet pop                 | 5                   |
| 8           | 3