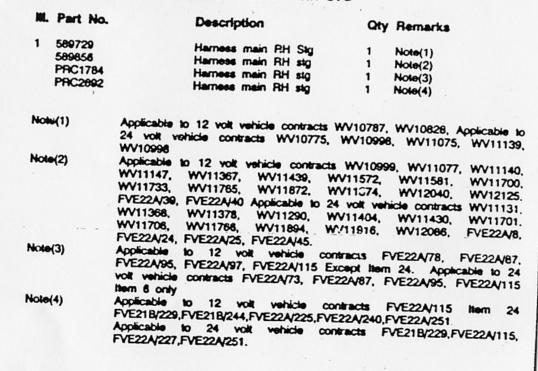

strip            | 2 \Pamas                |
| 14 MRC2202    | Sealing strip            | 2 )Battery cover<br>2 ) |
| 15 348090     | Insulation               |                         |
| 16 MRC5314    | Ouick release catch      | 2)                      |
| 17 MRC6083    | Reinforcement plate      | 2 10 1-1                |
| 18 FS106201   | Screw M6 x 20            | 2 )Quick release        |
| 19 WA108041L  |                          | 4 )catch to             |
| 20 tWL106001L | Washer plain             | 8 )seatbase             |
| 21 NY108041L  | Washer spring            | 4)                      |
| 21 11100011   | Nut M6                   | 4)                      |





fiche1

## BODY ELECTRICAL

Model

MILITARY VEHICLE

Page

YWMXCC1A

BODY ELECTRICS - HARNESS - MAIN - RH STG









fiche1 N10

# **BODY ELECTRICAL**

Model

MILITARY VEHICLE

Page

YWMXCC2A

### BODY ELECTRICS - HARNESS - MAIN - LH STG

| M. Part No. | Description                                                                                                                                                     | Oty             | Remarks                                          |
|-------------|-----------------------------------------------------------------------------------------------------------------------------------------------------------------|-----------------|--------------------------------------------------|
| 1 589730    | Harness main LH stg