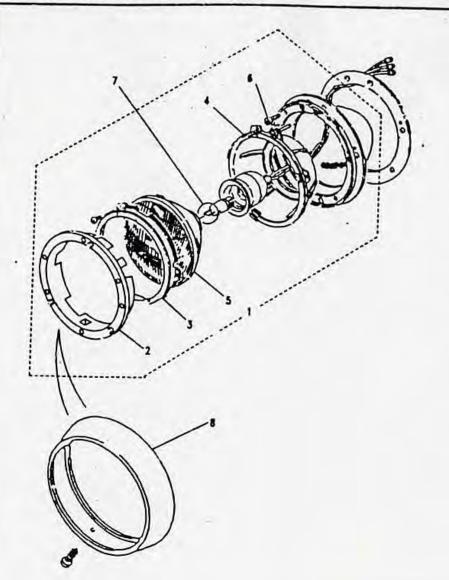

#### ALPHABETICAL INDEX

| A                                              | -           | Body rear upper assembly the<br>Bonding leads 24 volt | 206<br>1N15  | Chein teilboard uppar                   | 2C18       | E                                    |              |
|------------------------------------------------|-------------|-------------------------------------------------------|--------------|-----------------------------------------|------------|--------------------------------------|--------------|
| <b>1</b> • • • • • • • • • • • • • • • • • • • | • .         | Bonnet                                                | 2C11         | Charging system 24 volt (from 197       |            | · 7                                  |              |
| Air cleaner support                            | 2C3         | Bonnet - scare wheel fixings                          | 206          | Chassis frame                           | 2C2        | Emission control valve               | 1C13         |
| Alt/fan belt peir                              | 104         | Bonnet assembly                                       | 200<br>2C11  | Chaosis trame                           | 2C2        | Engine assembly 12 & 24 vots         | 1C2          |
| Alternator belt pair                           | 1D4         | Bonnat catch complete                                 | 2C10         | Check strap mig bracket                 | 2C15       | Engine breather filter               | 1C13         |
| Alternator mountings 24volt                    | ·1D3        | Box terminal/amphenol                                 | 2010<br>1N16 | Clemp assembly windscreen               | 2C13       | Exhaust system                       | 11.2         |
| Alternator 24v-2                               | 102         | Bracket mounting inertie                              | 255          | Claniping bolt bett.cover               | 1N7        | Extension assy wing In               | 2C12         |
| Alternator/demper pulleys & bell               |             | Bracket striking plate th                             | 2D4          | Cold start con. of                      | 1N18       | Extension assy were in               | 2C12         |
| Ammater vehicle/radio                          | 1010        | Bracket striking plate in                             | 204          | Column mounting                         | 1H3        |                                      | 20.2         |
| Ammeters 24 volt (up to 1978)                  | 1010        | Bracket tool support axe                              | 2C18         | Column shroud                           | 1H2        | •                                    |              |
| Antiburst lock th                              | 2C14        | Breather                                              | 1E3          | Condenser high temp                     | 1C16       | F                                    |              |
| Antiburat lock th                              | 2C15        | Buffer aids front                                     | 2C2          | Contact set                             | 1C16       | •                                    |              |
| Arm mirror head                                | 207         | Buffer aide reer                                      | 2C2          | Convoy lamp                             | 1N5        | Fan belt                             | 1C7          |
| Axie - front                                   | 1G3         | Sultar check stratt                                   | 2C2<br>2C14  | Corner protection angle                 | 2D5        | · · ·                                | 1C7          |
| Axie - reer                                    | 1G6         | Buffer check strap                                    | 2C15         | Cotter and chain complete               | 203        | Fan blade assembly                   | 1C7          |
| Axie assembly reer                             | 1G8         | Bulb convoy lamp                                      | 2015<br>1N5  | Cover assy strg box in                  | 2C12       | Fari pulley                          | 1C7          |
| Axie assy front in sic                         | 1G3         | Buto fog larng                                        | 1N5<br>1N5   | Cover assy sing box in                  | 2C12       | Far/alt belts ( paired ; Filter unit | 1C18         |
| Ade assy front in sig                          | 1G3         | Bulb for flasher tamp                                 | 1N5<br>1N4   | Cover front                             | 1C8        | Fixed window                         |              |
| Ade case - front                               | 1G4         | Bulb for flasher lerne                                | 1N4          | Cover side                              | 103        | Flame trap                           | 2C16<br>1C13 |
| Auto case - reer                               | 1G7         | Bulb for aldelerno                                    | 104          |                                         | 2C8        |                                      | 2C5          |
| Asia case front                                | 1G4         | Built for stoc/tell lerns                             | 1N4          | Cover wiper motor                       |            | Floor and sill panels front          | 2C6          |
| Auto case reer                                 | 1G7         | Bub hezard warning                                    | 1N58         | Crankcase emission control              | 1C13 - C14 | Flyscreen dash vent inner            |              |
| . Add Case fee                                 | 147         | Bulb hezard warning                                   | 1N18         |                                         |            | Pyscreen dest vent outer             | 2C6          |
|                                                |             | Bub heedemo                                           | 1N2          |                                         | 104        | Eyscreun dash vent outer             | 2C6<br>1N5   |
| <b>D</b>                                       |             | Bulb headerno                                         | 1N3          | Cross shalt                             | 112        | Fog lamp rear guard                  | 2E3          |
| В                                              |             | Bub instruments                                       | 1N18         |                                         | 2C2        | Frame seat rear                      |              |
|                                                |             | Bulb number plate lamp                                | 184          | Cushion seet front                      | 2E2        | Front door assembly in               | 2C14         |
| Beckreet scut reer                             | 2E3         |                                                       | ****         | Cushion seet rear                       | 2E3        | Front door assembly rh               | 2C15         |
| Barrel and 2 keys                              | 104         | Bulb warning lights                                   | 1N18         | Cylinder head                           | 1C11       | Front flasher lamp                   | 1N4          |
| Batteries vehicle 24volt                       | "." 1N6     | Bumper and bumperettes                                | 2C4          |                                         |            | Front floor plate th                 | 2C5          |
| Battery box                                    | 1N7         | Bumper front                                          | 2C4          |                                         |            | Front Roor plate rh                  | 2C5          |
| Battery box                                    | 1N6         | Bumperette front                                      | 2C4          | D                                       |            | Front apring drivers side            | 1 <b>G9</b>  |
| Battery box (sept 79 onwerds) 2                |             | Bumperette rear                                       | 2C4          |                                         |            | Front spring passeng side            | 1G9          |
| Buttery box (up to sept 79) 24v                |             |                                                       |              | Desh                                    | 2C7 - C8   | Fuel gauge                           | 106          |
| Bettery clamp                                  | 1N6         |                                                       |              | T 7 7 7 7 7 7 7 7 7 7 7 7 7 7 7 7 7 7 7 | 2C7 - C5   | Fuel tank complete                   | 1K2          |
| Battery clamping frame                         | 1N7         | . C                                                   |              |                                         | 2C7<br>2C7 | Fuel tank gauge unit                 | 1K2          |
| Battery cover                                  | 1N7         |                                                       |              |                                         | 2C7<br>2C8 |                                      |              |
| Sattery cover                                  | 1 <b>N6</b> | Cable a amator to                                     | 1N16         | - +                                     |            |                                      |              |
| Bettery dry charged                            | 1 <b>N6</b> | Cable generator panel to                              | 1N16         |                                         | 1C16       | G                                    |              |
| Bell crank and control rod                     | - 113       | Cable shunt box to                                    | 1N16         |                                         | 1C17       |                                      |              |
| Belt seet centre lap                           | 2E4         | Cable shunt box to                                    | 1N16 ::      | • = = ++ = ++                           | 2C14       | Gasket cylinder head                 | 1011         |
| Bolt seat inertia in                           | 2£4         | Cable speedometer                                     | 100          | =                                       | 2C15       | Gauge fuel 12 volt                   | 107          |
| Beit seet inertia rh                           | 2E4         | Cable terminal box to                                 | 1N16         | . =                                     | 2C14       | Gauge fuel 24 volt                   | 107          |
| Belt seat static its                           | 2E4         | Cap & stud assembly                                   | 1G5          |                                         | 2C15       | Gauge oil temperature                | 107          |
| Belt seat static rh                            | 2E4         | Cap & stud accombly                                   | 1G8          |                                         | 2C7        | Gauge water temperature              | 107          |
| Body rear lower                                | 202 - DS    | Carburetter elbow                                     | 1C13         | Door hinge pin lower sh                 | 2C8        | Gearbox                              | 1E2          |
| Body reer upper                                | 204         | Caung                                                 | 1E3          | Door hinge pin upper th                 | 2C7        | Geerbox cover                        | 2C5          |
| Body rear upper assembly In                    | 204         | Chain lower tailboard                                 | 2C17         | Door hinge pin upper th                 | 2C8        | Geerbox oil filling                  | 2C5          |