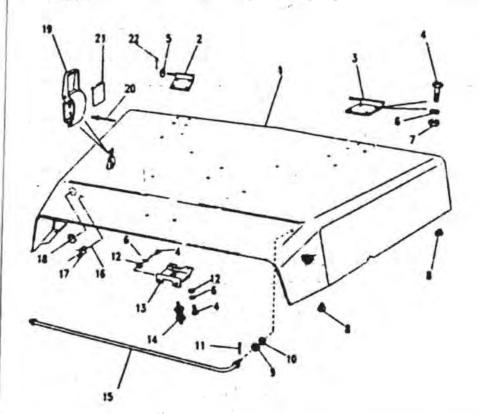

#### ALPHABETICAL INDEX

| A                                              | -           | Body rear upper assembly the<br>Bonding leads 24 volt | 206<br>1N15  | Chein teilboard uppar                   | 2C18       | E                                    |              |
|------------------------------------------------|-------------|-------------------------------------------------------|--------------|-----------------------------------------|------------|--------------------------------------|--------------|
| <b>1</b> • • • • • • • • • • • • • • • • • • • | • .         | Bonnet                                                | 2C11         | Charging system 24 volt (from 197       |            | · 7                                  |              |
| Air cleaner support                            | 2C3         | Bonnet - scare wheel fixings                          | 206          | Chassis frame                           | 2C2        | Emission control valve               | 1C13         |
| Alt/fan belt peir                              | 104         | Bonnet assembly                                       | 200<br>2C11  | Chaosis trame                           | 2C2        | Engine assembly 12 & 24 vots         | 1C2          |
| Alternator belt pair                           | 1D4         | Bonnat catch complete                                 | 2C10         | Check strap mig bracket                 | 2C15       | Engine breather filter               | 1C13         |
| Alternator mountings 24volt                    | ·1D3        | Box terminal/amphenol                                 | 2010<br>1N16 | Clemp assembly windscreen               | 2C13       | Exhaust system                       | 11.2         |
| Alternator 24v-2                               | 102         | Bracket mounting inertie                              | 255          | Claniping bolt bett.cover               | 1N7        | Extension assy wing In               | 2C12         |
| Alternator/demper pulleys & bell               |             | Bracket striking plate th                             | 2D4          | Cold start con. of                      | 1N18       | Extension assy were in               | 2C12         |
| Ammater vehicle/radio                          | 1010        | Bracket striking plate in                             | 204          | Column mounting                         | 1H3        |                                      | 20.2         |
| Ammeters 24 volt (up to 1978)                  | 1010        | Bracket tool support axe                              | 2C18         | Column shroud                           | 1H2        | •                                    |              |
| Antiburst lock th                              | 2C14        | Breather                                              | 1E3          | Condenser high temp                     | 1C16       | F                                    |              |
| Antiburat lock th                              | 2C15        | Buffer aids front                                     | 2C2          | Contact set                             | 1C16       | •                                    |              |
| Arm mirror head                                | 207         | Buffer aide reer                                      | 2C2          | Convoy lamp                             | 1N5        | Fan belt                             | 1C7          |
| Axie - front                                   | 1G3         | Sultar check stratt                                   | 2C2<br>2C14  | Corner protection angle                 | 2D5        | · · ·                                | 1C7          |
| Axie - reer                                    | 1G6         | Buffer check strap                                    | 2C15         | Cotter and chain complete               | 203        | Fan blade assembly                   | 1C7          |
| Axie assembly reer                             | 1G8         | Bulb convoy lamp                                      | 2015<br>1N5  | Cover assy strg box in                  | 2C12       | Fari pulley                          | 1C7          |
| Axie assy front in sic                         | 1G3         | Buto fog larng                                        | 1N5<br>1N5   | Cover assy sing box in                  | 2C12       | Far/alt belts ( paired ; Filter unit | 1C18         |
| Ade assy front in sig                          | 1G3         | Bulb for flasher tamp                                 | 1N5<br>1N4   | Cover front                             | 1C8        | Fixed window                         |              |
| Ade case - front                               | 1G4         | Bulb for flasher lerne                                | 1N4          | Cover side                              | 103        | Flame trap                           | 2C16<br>1C13 |
| Auto case - reer                               | 1G7         | Bulb for aldelerno                                    | 104          |                                         | 2C8        |                                      | 2C5          |
| Asia case front                                | 1G4         | Built for stoc/tell lerns                             | 1N4          | Cover wiper motor                       |            | Floor and sill panels front          | 2C6          |
| Auto case reer                                 | 1G7         | Bub hezard warning                                    | 1N58         | Crankcase emission control              | 1C13 - C14 | Flyscreen dash vent inner            |              |
| . Add Case fee                                 | 147         | Bulb hezard warning                                   | 1N18         |                                         |            | Pyscreen dest vent outer             | 2C6          |
|                                                |             | Bub heedemo                                           | 1N2          |                                         | 104        | Eyscreun dash vent outer             | 2C6<br>1N5   |
| <b>D</b>                                       |             | Bulb headerno                                         | 1N3          | Cross shalt                             | 112        | Fog lamp rear guard                  | 2E3          |
| В                                              |             | Bub instruments                                       | 1N18         |                                         | 2C2        | Frame seat rear                      |              |
|                                                |             | Bulb number plate lamp                                | 184          | Cushion seet front                      | 2E2        | Front door assembly in               | 2C14         |
| Beckreet scut reer                             | 2E3         |                                                       | ****         | Cushion seet rear                       | 2E3        | Front door assembly rh               | 2C15         |
| Barrel and 2 keys                              | 104         | Bulb warning lights                                   | 1N18         | Cylinder head                           | 1C11       | Front flasher lamp                   | 1N4          |
| Batteries vehicle 24volt                       | "." 1N6     | Bumper and bumperettes                                | 2C4          |                                         |            | Front floor plate th                 | 2C5          |
| Battery box                                    | 1N7         | Bumper front                                          | 2C4          |                                         |            | Front Roor plate rh                  | 2C5          |
| Battery box                                    | 1N6         | Bumperette front                                      | 2C4          | D                                       |            | Front apring drivers side            | 1 <b>G9</b>  |
| Battery box (sept 79 onwerds) 2                |             | Bumperette rear                                       | 2C4          |                                         |            | Front spring passeng side            | 1G9          |
| Buttery box (up to sept 79) 24v                |             |                                                       |              | Desh                                    | 2C7 - C8   | Fuel gauge                           | 106          |
| Bettery clamp                                  | 1N6         |                                                       |              | T 7 7 7 7 7 7 7 7 7 7 7 7 7 7 7 7 7 7 7 | 2C7 - C5   | Fuel tank complete                   | 1K2          |
| Battery clamping frame                         | 1N7         | . C                                                   |              |                                         | 2C7<br>2C7 | Fuel tank gauge unit                 | 1K2          |
| Battery cover                                  | 1N7         |                                                       |              |                                         | 2C7<br>2C8 |                                      |              |
| Sattery cover                                  | 1 <b>N6</b> | Cable a amator to                                     | 1N16         | - +                                     |            |                                      |              |
| Bettery dry charged                            | 1 <b>N6</b> | Cable generator panel to                              | 1N16         |                                         | 1C16       | G                                    |              |
| Bell crank and control rod                     | - 113       | Cable shunt box to                                    | 1N16         |                                         | 1C17       |                                      |              |
| Belt seet centre lap                           | 2E4         | Cable shunt box to                                    | 1N16 ::      | • = = ++ = ++                           | 2C14       | Gasket cylinder head                 | 1011         |
| Bolt seat inertia in                           | 2£4         | Cable speedometer                                     | 100          | =                                       | 2C15       | Gauge fuel 12 volt                   | 107          |
| Beit seet inertia rh                           | 2E4         | Cable terminal box to                                 | 1N16         | . =                                     | 2C14       | Gauge fuel 24 volt                   | 107          |
| Belt seat static its                           | 2E4         | Cap & stud assembly                                   | 1G5          |                                         | 2C15       | Gauge oil temperature                | 107          |
| Belt seat static rh                            | 2E4         | Cap & stud accombly                                   | 1G8          |                                         | 2C7        | Gauge water temperature              | 107          |
| Body rear lower                                | 202 - DS    | Carburetter elbow                                     | 1C13         | Door hinge pin lower sh                 | 2C8        | Gearbox                              | 1E2          |
| Body reer upper                                | 204         | Caung                                                 | 1E3          | Door hinge pin upper th                 | 2C7        | Geerbox cover                        | 2C5          |
| Body rear upper assembly In                    | 204         | Chain lower tailboard                                 | 2C17         | Door hinge pin upper th                 | 2C8        | Geerbox oil filling                  | 2C5          |