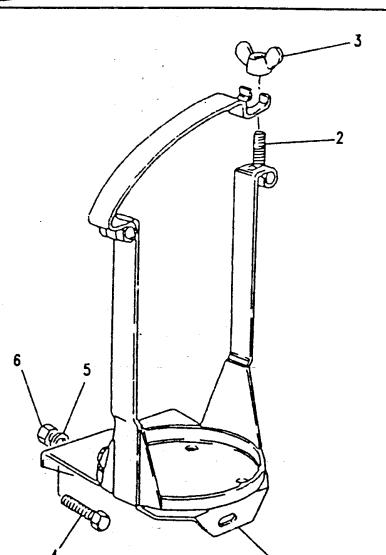

|
| 16   | SH604061L | Bott 1/4"unf x 3/4"      | . 8 |           |
|      | 241280    | Buffer axle reer         | 2   |           |
| 18   | NY604041L | flut self locking        | 8   |           |
| 19   | NRC7315   | Plate protection Ih      | 1   |           |
|      | NRC7314   | Plate protection rh      | 1   |           |
| 21   | 237100    | Strap check rebound      | . 2 |           |
| _    | NH606041L | " Nut 3/8"unf            | 8   |           |
|      | WM600061L | Washer spring            | 8   |           |
|      | 2851L     | Washer plain             | 8   |           |
|      | SH606081L | Bolt set 3/8"unf x 1"    | 8   |           |
|      | 559782    | Buffer axle front        | 2   | NLA       |
|      | 276053    | Grammet                  |     |           |





Model MILITARY VEHICLE YWNXAA2A

### CHASSIS - AIR CLEANER SUPPORT

| <b>M.</b> | Part No.  | Description         | Oty Remarks                          |
|-----------|-----------|---------------------|--------------------------------------|
| 1         | NRC3667   | Support air cleaner | 1 1 1 1 3 )Support to 3 )chassis 3 ) |
| 2         | 232538    | Bolt clamp          |                                      |
| 3         | 250431    | Nut wing            |                                      |
| 4         | 255208    | Bolt 1/4"unf x 5/8" |                                      |
| 5         | WM600041L | Washer spring       |                                      |
| 6         | NH604041L | Nut 1/4"unf         |                                      |



fiche2 C4

### **BODY AND CHASS