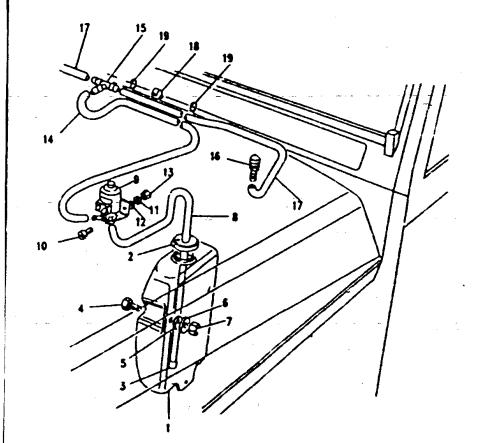

#### ALPHABETICAL INDEX

| A                                              | -           | Body rear upper assembly the<br>Bonding leads 24 volt | 206<br>1N15  | Chein teilboard uppar                   | 2C18       | E                                    |              |
|------------------------------------------------|-------------|-------------------------------------------------------|--------------|-----------------------------------------|------------|--------------------------------------|--------------|
| <b>1</b> • • • • • • • • • • • • • • • • • • • | • .         | Bonnet                                                | 2C11         | Charging system 24 volt (from 197       |            | · 7                                  |              |
| Air cleaner support                            | 2C3         | Bonnet - scare wheel fixings                          | 206          | Chassis frame                           | 2C2        | Emission control valve               | 1C13         |
| Alt/fan belt peir                              | 104         | Bonnet assembly                                       | 200<br>2C11  | Chaosis trame                           | 2C2        | Engine assembly 12 & 24 vots         | 1C2          |
| Alternator belt pair                           | 1D4         | Bonnat catch complete                                 | 2C10         | Check strap mig bracket                 | 2C15       | Engine breather filter               | 1C13         |
| Alternator mountings 24volt                    | ·1D3        | Box terminal/amphenol                                 | 2010<br>1N16 | Clemp assembly windscreen               | 2C13       | Exhaust system                       | 11.2         |
| Alternator 24v-2                               | 102         | Bracket mounting inertie                              | 255          | Claniping bolt bett.cover               | 1N7        | Extension assy wing In               | 2C12         |
| Alternator/demper pulleys & bell               |             | Bracket striking plate th                             | 2D4          | Cold start con. of                      | 1N18       | Extension assy were in               | 2C12         |
| Ammater vehicle/radio                          | 1010        | Bracket striking plate in                             | 204          | Column mounting                         | 1H3        |                                      | 20.2         |
| Ammeters 24 volt (up to 1978)                  | 1010        | Bracket tool support axe                              | 2C18         | Column shroud                           | 1H2        | •                                    |              |
| Antiburst lock th                              | 2C14        | Breather                                              | 1E3          | Condenser high temp                     | 1C16       | F                                    |              |
| Antiburat lock th                              | 2C15        | Buffer aids front                                     | 2C2          | Contact set                             | 1C16       | •                                    |              |
| Arm mirror head                                | 207         | Buffer aide reer                                      | 2C2          | Convoy lamp                             | 1N5        | Fan belt                             | 1C7          |
| Axie - front                                   | 1G3         | Sultar check stratt                                   | 2C2<br>2C14  | Corner protection angle                 | 2D5        | · · ·                                | 1C7          |
| Axie - reer                                    | 1G6         | Buffer check strap                                    | 2C15         | Cotter and chain complete               | 203        | Fan blade assembly                   | 1C7          |
| Axie assembly reer                             | 1G8         | Bulb convoy lamp                                      | 2015<br>1N5  | Cover assy strg box in                  | 2C12       | Fari pulley                          | 1C7          |
| Axie assy front in sic                         | 1G3         | Buto fog larng                                        | 1N5<br>1N5   | Cover assy sing box in                  | 2C12       | Far/alt belts ( paired ; Filter unit | 1C18         |
| Ade assy front in sig                          | 1G3         | Bulb for flasher tamp                                 | 1N5<br>1N4   | Cover front                             | 1C8        | Fixed window                         |              |
| Ade case - front                               | 1G4         | Bulb for flasher lerne                                | 1N4          | Cover side                              | 103        | Flame trap                           | 2C16<br>1C13 |
| Auto case - reer                               | 1G7         | Bulb for aldelerno                                    | 104          |                                         | 2C8        |                                      | 2C5          |
| Asia case front                                | 1G4         | Built for stoc/tell lerns                             | 1N4          | Cover wiper motor                       |            | Floor and sill panels front          | 2C6          |
| Auto case reer                                 | 1G7         | Bub hezard warning                                    | 1N58         | Crankcase emission control              | 1C13 - C14 | Flyscreen dash vent inner            |              |
| . Add Case fee                                 | 147         | Bulb hezard warning                                   | 1N18         |                                         |            | Pyscreen dest vent outer             | 2C6          |
|                                                |             | Bub heedemo                                           | 1N2          |                                         | 104        | Eyscreun dash vent outer             | 2C6<br>1N5   |
| <b>D</b>                                       |             | Bulb headerno                                         | 1N3          | Cross shalt                             | 112        | Fog lamp rear guard                  | 2E3          |
| В                                              |             | Bub instruments                                       | 1N18         |                                         | 2C2        | Frame seat rear                      |              |
|                                                |             | Bulb number plate lamp                                | 184          | Cushion seet front                      | 2E2        | Front door assembly in               | 2C14         |
| Beckreet scut reer                             | 2E3         |                                                       | ****         | Cushion seet rear                       | 2E3        | Front door assembly rh               | 2C15         |
| Barrel and 2 keys                              | 104         | Bulb warning lights                                   | 1N18         | Cylinder head                           | 1C11       | Front flasher lamp                   | 1N4          |
| Batteries vehicle 24volt                       | "." 1N6     | Bumper and bumperettes                                | 2C4          |                                         |            | Front floor plate th                 | 2C5          |
| Battery box                                    | 1N7         | Bumper front                                          | 2C4          |                                         |            | Front Roor plate rh                  | 2C5          |
| Battery box                                    | 1N6         | Bumperette front                                      | 2C4          | D                                       |            | Front apring drivers side            | 1 <b>G9</b>  |
| Battery box (sept 79 onwerds) 2                |             | Bumperette rear                                       | 2C4          |                                         |            | Front spring passeng side            | 1G9          |
| Buttery box (up to sept 79) 24v                |             |                                                       |              | Desh                                    | 2C7 - C8   | Fuel gauge                           | 106          |
| Bettery clamp                                  | 1N6         |                                                       |              | T 7 7 7 7 7 7 7 7 7 7 7 7 7 7 7 7 7 7 7 | 2C7 - C5   | Fuel tank complete                   | 1K2          |
| Battery clamping frame                         | 1N7         | . C                                                   |              |                                         | 2C7<br>2C7 | Fuel tank gauge unit                 | 1K2          |
| Battery cover                                  | 1N7         |                                                       |              |                                         | 2C7<br>2C8 |                                      |              |
| Sattery cover                                  | 1 <b>N6</b> | Cable a amator to                                     | 1N16         | - +                                     |            |                                      |              |
| Bettery dry charged                            | 1 <b>N6</b> | Cable generator panel to                              | 1N16         |                                         | 1C16       | G                                    |              |
| Bell crank and control rod                     | - 113       | Cable shunt box to                                    | 1N16         |                                         | 1C17       |                                      |              |
| Belt seet centre lap                           | 2E4         | Cable shunt box to                                    | 1N16 ::      | • = = ++ = ++                           | 2C14       | Gasket cylinder head                 | 1011         |
| Bolt seat inertia in                           | 2£4         | Cable speedometer                                     | 100          | =                                       | 2C15       | Gauge fuel 12 volt                   | 107          |
| Beit seet inertia rh                           | 2E4         | Cable terminal box to                                 | 1N16         | . =                                     | 2C14       | Gauge fuel 24 volt                   | 107          |
| Belt seat static its                           | 2E4         | Cap & stud assembly                                   | 1G5          |                                         | 2C15       | Gauge oil temperature                | 107          |
| Belt seat static rh                            | 2E4         | Cap & stud accombly                                   | 1G8          |                                         | 2C7        | Gauge water temperature              | 107          |
| Body rear lower                                | 202 - DS    | Carburetter elbow                                     | 1C13         | Door hinge pin lower sh                 | 2C8        | Gearbox                              | 1E2          |
| Body reer upper                                | 204         | Caung                                                 | 1E3          | Door hinge pin upper th                 | 2C7        | Geerbox cover                        | 2C5          |
| Body rear upper assembly In                    | 204         | Chain lower tailboard                                 | 2C17         | Door hinge pin upper th                 | 2C8        | Geerbox oil filling                  | 2C5          |