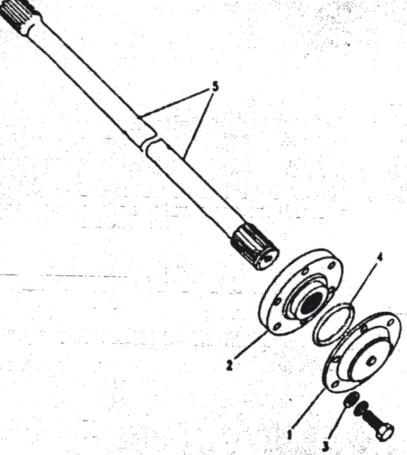

#### SERIES III

88 - 1/2 ton MILITARY VEHICLE (Air Portable-Lightweight)
12 and 24 volt

June 1993

PARTS CATALOGUE

fiche1