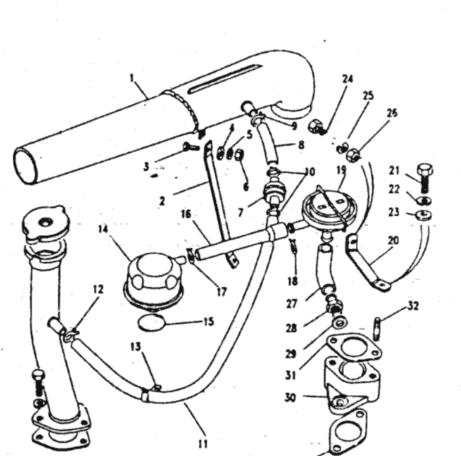

#### ALPHABETICAL INDEX

| A                                              | -           | Body rear upper assembly the<br>Bonding leads 24 volt | 206<br>1N15  | Chein teilboard uppar                   | 2C18       | E                                    |              |
|------------------------------------------------|-------------|-------------------------------------------------------|--------------|-----------------------------------------|------------|--------------------------------------|--------------|
| <b>1</b> • • • • • • • • • • • • • • • • • • • | • .         | Bonnet                                                | 2C11         | Charging system 24 volt (from 197       |            | · 7                                  |              |
| Air cleaner support                            | 2C3         | Bonnet - scare wheel fixings                          | 206          | Chassis frame                           | 2C2        | Emission control valve               | 1C13         |
| Alt/fan belt peir                              | 104         | Bonnet assembly                                       | 200<br>2C11  | Chaosis trame                           | 2C2        | Engine assembly 12 & 24 vots         | 1C2          |
| Alternator belt pair                           | 1D4         | Bonnat catch complete                                 | 2C10         | Check strap mig bracket                 | 2C15       | Engine breather filter               | 1C13         |
| Alternator mountings 24volt                    | ·1D3        | Box terminal/amphenol                                 | 2010<br>1N16 | Clemp assembly windscreen               | 2C13       | Exhaust system                       | 11.2         |
| Alternator 24v-2                               | 102         | Bracket mounting inertie                              | 255          | Claniping bolt bett.cover               | 1N7        | Extension assy wing In               | 2C12         |
| Alternator/demper pulleys & bell               |             | Bracket striking plate th                             | 2D4          | Cold start con. of                      | 1N18       | Extension assy were in               | 2C12         |
| Ammater vehicle/radio                          | 1010        | Bracket striking plate in                             | 204          | Column mounting                         | 1H3        |                                      | 20.2         |
| Ammeters 24 volt (up to 1978)                  | 1010        | Bracket tool support axe                              | 2C18         | Column shroud                           | 1H2        | •                                    |              |
| Antiburst lock th                              | 2C14        | Breather                                              | 1E3          | Condenser high temp                     | 1C16       | F                                    |              |
| Antiburat lock th                              | 2C15        | Buffer aids front                                     | 2C2          | Contact set                             | 1C16       | •                                    |              |
| Arm mirror head                                | 207         | Buffer aide reer                                      | 2C2          | Convoy lamp                             | 1N5        | Fan belt                             | 1C7          |
| Axie - front                                   | 1G3         | Sultar check stratt                                   | 2C2<br>2C14  | Corner protection angle                 | 2D5        | · · ·                                | 1C7          |
| Axie - reer                                    | 1G6         | Buffer check strap                                    | 2C15         | Cotter and chain complete               | 203        | Fan blade assembly                   | 1C7          |
| Axie assembly reer                             | 1G8         | Bulb convoy lamp                                      | 2015<br>1N5  | Cover assy strg box in                  | 2C12       | Fari pulley                          | 1C7          |
| Axie assy front in sic                         | 1G3         | Buto fog larng                                        | 1N5<br>1N5   | Cover assy sing box in                  | 2C12       | Far/alt belts ( paired ; Filter unit | 1C18         |
| Ade assy front in sig                          | 1G3         | Bulb for flasher tamp                                 | 1N5<br>1N4   | Cover front                             | 1C8        | Fixed window                         |              |
| Ade case - front                               | 1G4         | Bulb for flasher lerne                                | 1N4          | Cover side                              | 103        | Flame trap                           | 2C16<br>1C13 |
| Auto case - reer                               | 1G7         | Bulb for aldelerno                                    | 104          |                                         | 2C8        |                                      | 2C5          |
| Asia case front                                | 1G4         | Built for stoc/tell lerns                             | 1N4          | Cover wiper motor                       |            | Floor and sill panels front          | 2C6          |
| Auto case reer                                 | 1G7         | Bub hezard warning                                    | 1N58         | Crankcase emission control              | 1C13 - C14 | Flyscreen dash vent inner            |              |
| . Add Case fee                                 | 147         | Bulb hezard warning                                   | 1N18         |                                         |            | Pyscreen dest vent outer             | 2C6          |
|                                                |             | Bub heedemo                                           | 1N2          |                                         | 104        | Eyscreun dash vent outer             | 2C6<br>1N5   |
| <b>D</b>                                       |             | Bulb headerno                                         | 1N3          | Cross shalt                             | 112        | Fog lamp rear guard                  | 2E3          |
| В                                              |             | Bub instruments                                       | 1N18         |                                         | 2C2        | Frame seat rear                      |              |
|                                                |             | Bulb number plate lamp                                | 184          | Cushion seet front                      | 2E2        | Front door assembly in               | 2C14         |
| Beckreet scut reer                             | 2E3         |                                                       | ****         | Cushion seet rear                       | 2E3        | Front door assembly rh               | 2C15         |
| Barrel and 2 keys                              | 104         | Bulb warning lights                                   | 1N18         | Cylinder head                           | 1C11       | Front flasher lamp                   | 1N4          |
| Batteries vehicle 24volt                       | "." 1N6     | Bumper and bumperettes                                | 2C4          |                                         |            | Front floor plate th                 | 2C5          |
| Battery box                                    | 1N7         | Bumper front                                          | 2C4          |                                         |            | Front Roor plate rh                  | 2C5          |
| Battery box                                    | 1N6         | Bumperette front                                      | 2C4          | D                                       |            | Front apring drivers side            | 1 <b>G9</b>  |
| Battery box (sept 79 onwerds) 2                |             | Bumperette rear                                       | 2C4          |                                         |            | Front spring passeng side            | 1G9          |
| Buttery box (up to sept 79) 24v                |             |                                                       |              | Desh                                    | 2C7 - C8   | Fuel gauge                           | 106          |
| Bettery clamp                                  | 1N6         |                                                       |              | T 7 7 7 7 7 7 7 7 7 7 7 7 7 7 7 7 7 7 7 | 2C7 - C5   | Fuel tank complete                   | 1K2          |
| Battery clamping frame                         | 1N7         | . C                                                   |              |                                         | 2C7<br>2C7 | Fuel tank gauge unit                 | 1K2          |
| Battery cover                                  | 1N7         |                                                       |              |                                         | 2C7<br>2C8 |                                      |              |
| Sattery cover                                  | 1 <b>N6</b> | Cable a amator to                                     | 1N16         | - +                                     |            |                                      |              |
| Bettery dry charged                            | 1 <b>N6</b> | Cable generator panel to                              | 1N16         |                                         | 1C16       | G                                    |              |
| Bell crank and control rod                     | - 113       | Cable shunt box to                                    | 1N16         |                                         | 1C17       |                                      |              |
| Belt seet centre lap                           | 2E4         | Cable shunt box to                                    | 1N16 ::      | • = = ++ = ++                           | 2C14       | Gasket cylinder head                 | 1011         |
| Bolt seat inertia in                           | 2£4         | Cable speedometer                                     | 100          | =                                       | 2C15       | Gauge fuel 12 volt                   | 107          |
| Beit seet inertia rh                           | 2E4         | Cable terminal box to                                 | 1N16         | . =                                     | 2C14       | Gauge fuel 24 volt                   | 107          |
| Belt seat static its                           | 2E4         | Cap & stud assembly                                   | 1G5          |                                         | 2C15       | Gauge oil temperature                | 107          |
| Belt seat static rh                            | 2E4         | Cap & stud accombly                                   | 1G8          |                                         | 2C7        | Gauge water temperature              | 107          |
| Body rear lower                                | 202 - DS    | Carburetter elbow                                     | 1C13         | Door hinge pin lower sh                 | 2C8        | Gearbox                              | 1E2          |
| Body reer upper                                | 204         | Caung                                                 | 1E3          | Door hinge pin upper th                 | 2C7        | Geerbox cover                        | 2C5          |
| Body rear upper assembly In                    | 204         | Chain lower tailboard                                 | 2C17         | Door hinge pin upper th                 | 2C8        | Geerbox oil filling                  | 2C5          |