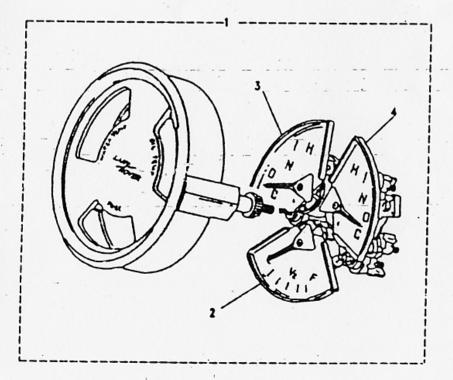

#### ALPHABETICAL INDEX

| A                                              | -           | Body rear upper assembly the<br>Bonding leads 24 volt | 206<br>1N15  | Chein teilboard uppar                   | 2C18       | E                                    |              |
|------------------------------------------------|-------------|-------------------------------------------------------|--------------|-----------------------------------------|------------|--------------------------------------|--------------|
| <b>1</b> • • • • • • • • • • • • • • • • • • • | • .         | Bonnet                                                | 2C11         | Charging system 24 volt (from 197       |            | · 7                                  |              |
| Air cleaner support                            | 2C3         | Bonnet - scare wheel fixings                          | 206          | Chassis frame                           | 2C2        | Emission control valve               | 1C13         |
| Alt/fan belt peir                              | 104         | Bonnet assembly                                       | 200<br>2C11  | Chaosis trame                           | 2C2        | Engine assembly 12 & 24 vots         | 1C2          |
| Alternator belt pair                           | 1D4         | Bonnat catch complete                                 | 2C10         | Check strap mig bracket                 | 2C15       | Engine breather filter               | 1C13         |
| Alternator mountings 24volt                    | ·1D3        | Box terminal/amphenol                                 | 2010<br>1N16 | Clemp assembly windscreen               | 2C13       | Exhaust system                       | 11.2         |
| Alternator 24v-2                               | 102         | Bracket mounting inertie                              | 255          | Claniping bolt bett.cover               | 1N7        | Extension assy wing In               | 2C12         |
| Alternator/demper pulleys & bell               |             | Bracket striking plate th                             | 2D4          | Cold start con. of                      | 1N18       | Extension assy were in               | 2C12         |
| Ammater vehicle/radio                          | 1010        | Bracket striking plate in                             | 204          | Column mounting                         | 1H3        |                                      | 20.2         |
| Ammeters 24 volt (up to 1978)                  | 1010        | Bracket tool support axe                              | 2C18         | Column shroud                           | 1H2        | •                                    |              |
| Antiburst lock th                              | 2C14        | Breather                                              | 1E3          | Condenser high temp                     | 1C16       | F                                    |              |
| Antiburat lock th                              | 2C15        | Buffer aids front                                     | 2C2          | Contact set                             | 1C16       | •                                    |              |
| Arm mirror head                                | 207         | Buffer aide reer                                      | 2C2          | Convoy lamp                             | 1N5        | Fan belt                             | 1C7          |
| Axie - front                                   | 1G3         | Sultar check stratt                                   | 2C2<br>2C14  | Corner protection angle                 | 2D5        | · · ·                                | 1C7          |
| Axie - reer                                    | 1G6         | Buffer check strap                                    | 2C15         | Cotter and chain complete               | 203        | Fan blade assembly                   | 1C7          |
| Axie assembly reer                             | 1G8         | Bulb convoy lamp                                      | 2015<br>1N5  | Cover assy strg box in                  | 2C12       | Fari pulley                          | 1C7          |
| Axie assy front in sic                         | 1G3         | Buto fog larng                                        | 1N5<br>1N5   | Cover assy sing box in                  | 2C12       | Far/alt belts ( paired ; Filter unit | 1C18         |
| Ade assy front in sig                          | 1G3         | Bulb for flasher tamp                                 | 1N5<br>1N4   | Cover front                             | 1C8        | Fixed window                         |              |
| Ade case - front                               | 1G4         | Bulb for flasher lerne                                | 1N4          | Cover side                              | 103        | Flame trap                           | 2C16<br>1C13 |
| Auto case - reer                               | 1G7         | Bulb for aldelerno                                    | 104          |                                         | 2C8        |                                      | 2C5          |
| Asia case front                                | 1G4         | Built for stoc/tell lerns                             | 1N4          | Cover wiper motor                       |            | Floor and sill panels front          | 2C6          |
| Auto case reer                                 | 1G7         | Bub hezard warning                                    | 1N58         | Crankcase emission control              | 1C13 - C14 | Flyscreen dash vent inner            |              |
| . Add Case fee                                 | 147         | Bulb hezard warning                                   | 1N18         |                                         |            | Pyscreen dest vent outer             | 2C6          |
|                                                |             | Bub heedemo                                           | 1N2          |                                         | 104        | Eyscreun dash vent outer             | 2C6<br>1N5   |
| <b>D</b>                                       |             | Bulb headerno                                         | 1N3          | Cross shalt                             | 112        | Fog lamp rear guard                  | 2E3          |
| В                                              |             | Bub instruments                                       | 1N18         |                                         | 2C2        | Frame seat rear                      |              |
|                                                |             | Bulb number plate lamp                                | 184          | Cushion seet front                      | 2E2        | Front door assembly in               | 2C14         |
| Beckreet scut reer                             | 2E3         |                                                       | ****         | Cushion seet rear                       | 2E3        | Front door assembly rh               | 2C15         |
| Barrel and 2 keys                              | 104         | Bulb warning lights                                   | 1N18         | Cylinder head                           | 1C11       | Front flasher lamp                   | 1N4          |
| Batteries vehicle 24volt                       | "." 1N6     | Bumper and bumperettes                                | 2C4          |                                         |            | Front floor plate th                 | 2C5          |
| Battery box                                    | 1N7         | Bumper front                                          | 2C4          |                                         |            | Front Roor plate rh                  | 2C5          |
| Battery box                                    | 1N6         | Bumperette front                                      | 2C4          | D                                       |            | Front apring drivers side            | 1 <b>G9</b>  |
| Battery box (sept 79 onwerds) 2                |             | Bumperette rear                                       | 2C4          |                                         |            | Front spring passeng side            | 1G9          |
| Buttery box (up to sept 79) 24v                |             |                                                       |              | Desh                                    | 2C7 - C8   | Fuel gauge                           | 106          |
| Bettery clamp                                  | 1N6         |                                                       |              | T 7 7 7 7 7 7 7 7 7 7 7 7 7 7 7 7 7 7 7 | 2C7 - C5   | Fuel tank complete                   | 1K2          |
| Battery clamping frame                         | 1N7         | . C                                                   |              |                                         | 2C7<br>2C7 | Fuel tank gauge unit                 | 1K2          |
| Battery cover                                  | 1N7         |                                                       |              |                                         | 2C7<br>2C8 |                                      |              |
| Sattery cover                                  | 1 <b>N6</b> | Cable a amator to                                     | 1N16         | - +                                     |            |                                      |              |
| Bettery dry charged                            | 1 <b>N6</b> | Cable generator panel to                              | 1N16         |                                         | 1C16       | G                                    |              |
| Bell crank and control rod                     | - 113       | Cable shunt box to                                    | 1N16         |                                         | 1C17       |                                      |              |
| Belt seet centre lap                           | 2E4         | Cable shunt box to                                    | 1N16 ::      | • = = ++ = ++                           | 2C14       | Gasket cylinder head                 | 1011         |
| Bolt seat inertia in                           | 2£4         | Cable speedometer                                     | 100          | =                                       | 2C15       | Gauge fuel 12 volt                   | 107          |
| Beit seet inertia rh                           | 2E4         | Cable terminal box to                                 | 1N16         | . =                                     | 2C14       | Gauge fuel 24 volt                   | 107          |
| Belt seat static its                           | 2E4         | Cap & stud assembly                                   | 1G5          |                                         | 2C15       | Gauge oil temperature                | 107          |
| Belt seat static rh                            | 2E4         | Cap & stud accombly                                   | 1G8          |                                         | 2C7        | Gauge water temperature              | 107          |
| Body rear lower                                | 202 - DS    | Carburetter elbow                                     | 1C13         | Door hinge pin lower sh                 | 2C8        | Gearbox                              | 1E2          |
| Body reer upper                                | 204         | Caung                                                 | 1E3          | Door hinge pin upper th                 | 2C7        | Geerbox cover                        | 2C5          |
| Body rear upper assembly In                    | 204         | Chain lower tailboard                                 | 2C17         | Door hinge pin upper th                 | 2C8        | Geerbox oil filling                  | 2C5          |