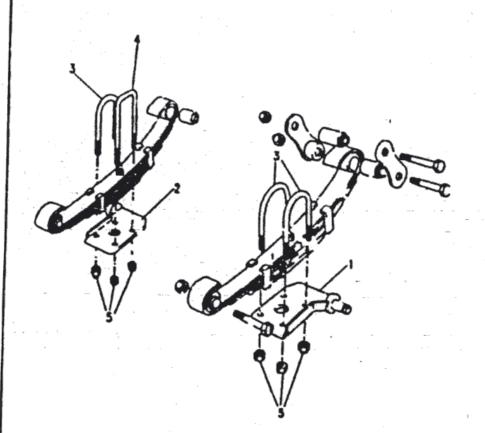

FRONT







fiche1

# AXLES AND SUSPENSION

Model

MILITARY VEHICLE

Page

YWEXIC2A



M. Part No. Description Qty Remarks
5 251323 Nut 7/16\*bel 8 Note (4)
NY112041L Nut M12 8 Note (7)

Note(1) Applicable to 12Volt vehicle contracts. WV10787 to WV11367 item 1 inclusive Note(2) Applicable to 12 and 24Volt vehicle contracts WV11367 FVE22A/115 inclusive Applicable to 24Volt vehicle contracts WV10775 to WV11430 inc. Note(3) Note(4) Applicable to U Bolt part numbers 562636/7 and 562640/1 Note(5) Applicable to 12Volt vehicle contracts WV11367 item 2 to FVE/115 inclusive and 24Volt vehicle contracts WV11701 to FVE22A/95 inclusive Applicable to vehicles built 1980 commencing front axle serial numbers Rhistg 20106564E and LHstg 20410264E Applicable to U Bolt part numbers 824030/6 and NRC5002/7







fiche1

# AXLES AND SUSPENSION

Model

MILITARY VEHICLE

WEXC3A

SUSPENSION - SHOCK ABSORBERS

M. Part No.

Description

**Oty Remarks** 

1 RTC4235

Shock absorber rear

2







fiche1

## **AXLES AND SUSPENSION**

Model

MILITARY VEHICLE

Page

YWEXKC1A

SUSPENSION - SPRINGS ROAD REAR

M. Part No.

Description

Oty Remarks

1 562631 562632

Rear spring drivers side Rear spring passeng.side 1





MOGE!

MILITARY VEHICLE

YWEXKC2A

### SUSPENSION - SPRING U BOLTS & BOTTOM PLATES REAR

| 524064   | Plate spring bottom                                                   | 1 )