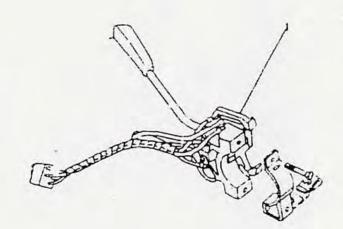

-----------------------------|-----|---------|
| 1 PRC1765     | Cable alternator to generator panel     | 1   |         |
| 2 PRC1180     | Cable generator panel to shunt box      | 1   |         |
| 3 PRC1193     | Cable shun! box to battery/main harness | 1   |         |
| 4 PRC1202     | Cable shunt box to terminal box         | 1   |         |
| 5 PRC1190     | Cable terminal box to amphenol plug     | 1   | NLA     |
| 6 MRC1905     | Box terminal/ampheriol socket           | 1   |         |
| 7 MRC1944     | Keeper plate terminal box               | 1   |         |





fiche1 N17

BODY ELECTRICAL

Model

MILITARY VEHICLE

Page "

YWMXEA1A

BODY ELECTRICAL - SWITCH HEADLAMP DIP/INDICATOR & HORN

M. Part No.

Description

Qty Remarks

1 PRC2397

Switch heedlamp dip/ indicator & nom



Model

MILITARY VEHICLE

Page YWMXEA2A

### BODY ELECTRICAL - SWITCH PANEL MAIN









fiche1

## **BODY ELECTRICAL**

### MASTER INDEX

#### GROUP M





fichel

# BODY ELECTRICAL

Model

MILITARY VEHICLE

Page

YWMXEA2A

### BODY ELECTRICAL - SWITCH PANEL MAIN

| *** | Part No.           | Descript                                          | ion                        |       | Qty    | Remi      | srk <b>s</b> |       |
|-----|--------------------|---------------------------------------------------|----------------------------|-------|--------|-----------|--------------|-------|
| 13  | RTC5d16            | control<br>Switch co                              | ed start con               | trol  | 1      |           |              |       |
|     | PRC2888<br>PRC1492 |