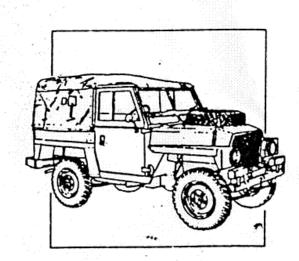

#### SERIES III

88 - 1/2 ton MILITARY VEHICLE (Air Portable-Lightweight)
12 and 24 volt

June 1993

PARTS CATALOGUE

fiche1