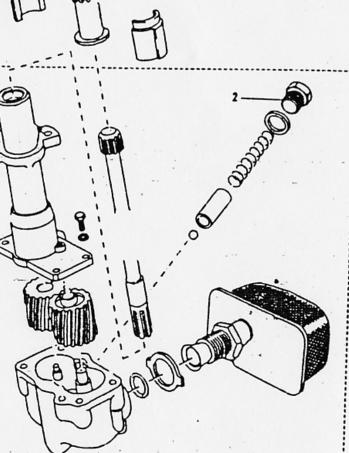

|
| 15 | 3830L      | Washer plain             | 4             |
| 16 | WM600051L  | Washer spring            | Å.            |
| 17 | SH605061L  | Set bolt 5/16"unf x 3/4" | 4             |
| 18 | 278000     | Bracket                  | Í             |
| 19 | SH605081L  | Bolt 5/16 unf x 1"       | 1             |
| 20 | NY605041L  | Nyloc nut 5/16"unt       | 2             |
| 21 | BX805281   | Bolt 5/16"unt x 3.1/2"   | 1             |
| 22 | 90519215   | Adjusting link           | 1             |
| 23 | SH605101L  | Bolt 5/16"unf x 1.1/8"   | 1             |
|    | 2266L      | Washer plain             | 1             |
| 25 | WM600051L  | Washer spring            | i             |
| 26 | NH605041L  | Nut 5/16"unf             | 1             |





fiche1

### ENGINE







MILITARY VEHICLE Page YWBAFA1A

ENGINE - OIL PUMP

Description **Qty Remarks** ERR1117 Oil pump assembly Plug retaining oil 564455





fiche1

#### ENGINE

Model

M!LITARY VEHICLE

Page

YWBAFC1A

ENGINE - OIL FILTER

**Description** 

**Oty Remarks** 

1 ETC5276

Washer joint







fiche1

ENGINE

Page

MILITARY VEHICLE

-

YWBAGA1A

**ENGINE - CYLINDER HEAD** 

M. Part No.

Description

Oty Remarks

1 ERC6380

Gasket cylinder head

1

ę







fiche1 C12

### **ENGINE**



Model MILITARY VEHICLE Page YWBAGK1A

ENGINE - THERMOSTAT & HOUSING

M. Part No.

Description

**Qty Remarks** 

1 BH604201L

Bolt, water outlet pipe to cylinder head

**3**.....







fiche1

# ENGINE

Model Page MILITARY VEHICLE

YWBAHE1A

#### ENGINE - CRANKCASE EMISSION CONTROL

|    | M. | Part No.  | Descrip