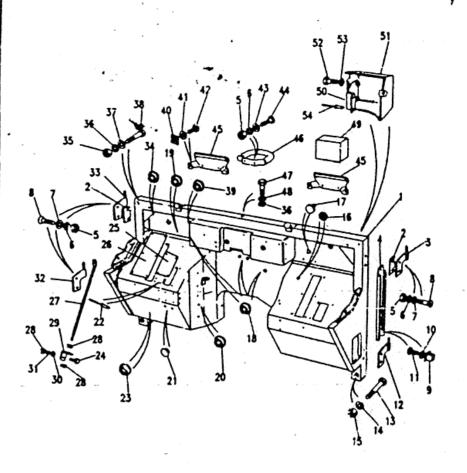

| 335499    | Seal retainer vent panel  | •          | Lh      |
| 14   | 346391    | Seal retainer             | ,          |         |
| 15   | 20248     | Pop rivet                 | 6          |         |
| . 16 | 346290    | Seating strip vent panel  | ì          |         |
| 17   | MRC2913   | Sealing rubber ventilator | 2          |         |
| 18   | 334121    | Hinge pin vent lid        | 4          |         |
| 19   | ALR1619   | Ventilator and lid th     | 1          |         |
| 20   | ALR1618   | Ventilator and lid rh     | . ,        |         |
| 21   | RU608183L | Pop rivet                 | à          |         |
| 22   | 335498    | Seal retainer vent panel  | 1          | Rh      |





fiche2

# BODY AND CHASSIS

Model Page MILITARY VEHICLE

YWNXCC1A

BODY - DASH



| III. Part No.  | Description                      | Oty Remarks |
|----------------|----------------------------------|-------------|
| 1 MRC3227      | Dash assembly                    | 1 NLA       |
| 2 346109       | Packing piece door hinge         | 2 Upper     |
| 3 346008       | Door hinge pin upper th          | 1           |
| 4 335657       | Finisher desti side frame        | 2           |
| 5 NH604041L    | Nut 1/4imi                       | 10          |
| 6 WM600041L    | Washer spring                    | 10          |
| 7 3900L        | Washer plain ,                   | 8           |
| 8 SA604061     | Screw 1/4unf x 3/4"              | 8           |
| 9 369077       | Lokut nut                        | 4 NLA       |
| 10 4032L       | Washer plain