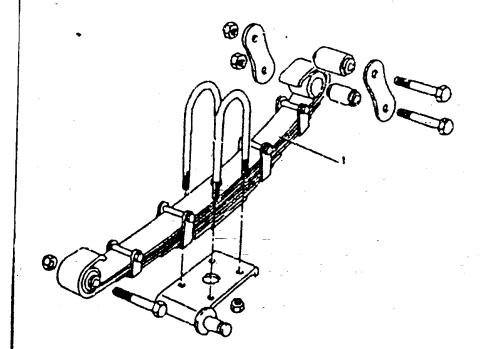

#### ALPHABETICAL INDEX

| A                                              | -           | Body rear upper assembly the<br>Bonding leads 24 volt | 206<br>1N15  | Chein teilboard uppar                   | 2C18       | E                                    |              |
|------------------------------------------------|-------------|-------------------------------------------------------|--------------|-----------------------------------------|------------|--------------------------------------|--------------|
| <b>1</b> • • • • • • • • • • • • • • • • • • • | • .         | Bonnet                                                | 2C11         | Charging system 24 volt (from 197       |            | · 7                                  |              |
| Air cleaner support                            | 2C3         | Bonnet - scare wheel fixings                          | 206          | Chassis frame                           | 2C2        | Emission control valve               | 1C13         |
| Alt/fan belt peir                              | 104         | Bonnet assembly                                       | 200<br>2C11  | Chaosis trame                           | 2C2        | Engine assembly 12 & 24 vots         | 1C2          |
| Alternator belt pair                           | 1D4         | Bonnat catch complete                                 | 2C10         | Check strap mig bracket                 | 2C15       | Engine breather filter               | 1C13         |
| Alternator mountings 24volt                    | ·1D3        | Box terminal/amphenol                                 | 2010<br>1N16 | Clemp assembly windscreen               | 2C13       | Exhaust system                       | 11.2         |
| Alternator 24v-2                               | 102         | Bracket mounting inertie                              | 255          | Claniping bolt bett.cover               | 1N7        | Extension assy wing In               | 2C12         |
| Alternator/demper pulleys & bell               |             | Bracket striking plate th                             | 2D4          | Cold start con. of                      | 1N18       | Extension assy were in               | 2C12         |
| Ammater vehicle/radio                          | 1010        | Bracket striking plate in                             | 204          | Column mounting                         | 1H3        |                                      | 20.2         |
| Ammeters 24 volt (up to 1978)                  | 1010        | Bracket tool support axe                              | 2C18         | Column shroud                           | 1H2        | •                                    |              |
| Antiburst lock th                              | 2C14        | Breather                                              | 1E3          | Condenser high temp                     | 1C16       | F                                    |              |
| Antiburat lock th                              | 2C15        | Buffer aids front                                     | 2C2          | Contact set                             | 1C16       | •                                    |              |
| Arm mirror head                                | 207         | Buffer aide reer                                      | 2C2          | Convoy lamp                             | 1N5        | Fan belt                             | 1C7          |
| Axie - front                                   | 1G3         | Sultar check stratt                                   | 2C2<br>2C14  | Corner protection angle                 | 2D5        | · · ·                                | 1C7          |
| Axie - reer                                    | 1G6         | Buffer check strap                                    | 2C15         | Cotter and chain complete               | 203        | Fan blade assembly                   | 1C7          |
| Axie assembly reer                             | 1G8         | Bulb convoy lamp                                      | 2015<br>1N5  | Cover assy strg box in                  | 2C12       | Fari pulley                          | 1C7          |
| Axie assy front in sic                         | 1G3         | Buto fog larng                                        | 1N5<br>1N5   | Cover assy sing box in                  | 2C12       | Far/alt belts ( paired ; Filter unit | 1C18         |
| Ade assy front in sig                          | 1G3         | Bulb for flasher tamp                                 | 1N5<br>1N4   | Cover front                             | 1C8        | Fixed window                         |              |
| Ade case - front                               | 1G4         | Bulb for flasher lerne                                | 1N4          | Cover side                              | 103        | Flame trap                           | 2C16<br>1C13 |
| Auto case - reer                               | 1G7         | Bulb for aldelerno                                    | 104          |                                         | 2C8        |                                      | 2C5          |
| Asia case front                                | 1G4         | Built for stoc/tell lerns                             | 1N4          | Cover wiper motor                       |            | Floor and sill panels front          | 2C6          |
| Auto case reer                                 | 1G7         | Bub hezard warning                                    | 1N58         | Crankcase emission control              | 1C13 - C14 | Flyscreen dash vent inner            |              |
| . Add Case fee                                 | 147         | Bulb hezard warning                                   | 1N18         |                                         |            | Pyscreen dest vent outer             | 2C6          |
|                                                |             | Bub heedemo                                           | 1N2          |                                         | 104        | Eyscreun dash vent outer             | 2C6<br>1N5   |
| <b>D</b>                                       |             | Bulb headerno                                         | 1N3          | Cross shalt                             | 112        | Fog lamp rear guard                  | 2E3          |
| В                                              |             | Bub instruments                                       | 1N18         |                                         | 2C2        | Frame seat rear                      |              |
|                                                |             | Bulb number plate lamp                                | 184          | Cushion seet front                      | 2E2        | Front door assembly in               | 2C14         |
| Beckreet scut reer                             | 2E3         |                                                       | ****         | Cushion seet rear                       | 2E3        | Front door assembly rh               | 2C15         |
| Barrel and 2 keys                              | 104         | Bulb warning lights                                   | 1N18         | Cylinder head                           | 1C11       | Front flasher lamp                   | 1N4          |
| Batteries vehicle 24volt                       | "." 1N6     | Bumper and bumperettes                                | 2C4          |                                         |            | Front floor plate th                 | 2C5          |
| Battery box                                    | 1N7         | Bumper front                                          | 2C4          |                                         |            | Front Roor plate rh                  | 2C5          |
| Battery box                                    | 1N6         | Bumperette front                                      | 2C4          | D                                       |            | Front apring drivers side            | 1 <b>G9</b>  |
| Battery box (sept 79 onwerds) 2                |             | Bumperette rear                                       | 2C4          |                                         |            | Front spring passeng side            | 1G9          |
| Buttery box (up to sept 79) 24v                |             |                                                       |              | Desh                                    | 2C7 - C8   | Fuel gauge                           | 106          |
| Bettery clamp                                  | 1N6         |                                                       |              | T 7 7 7 7 7 7 7 7 7 7 7 7 7 7 7 7 7 7 7 | 2C7 - C5   | Fuel tank complete                   | 1K2          |
| Battery clamping frame                         | 1N7         | . C                                                   |              |                                         | 2C7<br>2C7 | Fuel tank gauge unit                 | 1K2          |
| Battery cover                                  | 1N7         |                                                       |              |                                         | 2C7<br>2C8 |                                      |              |
| Sattery cover                                  | 1 <b>N6</b> | Cable a amator to                                     | 1N16         | - +                                     |            |                                      |              |
| Bettery dry charged                            | 1 <b>N6</b> | Cable generator panel to                              | 1N16         |                                         | 1C16       | G                                    |              |
| Bell crank and control rod                     | - 113       | Cable shunt box to                                    | 1N16         |                                         | 1C17       |                                      |              |
| Belt seet centre lap                           | 2E4         | Cable shunt box to                                    | 1N16 ::      | • = = ++ = ++                           | 2C14       | Gasket cylinder head                 | 1011         |
| Bolt seat inertia in                           | 2£4         | Cable speedometer                                     | 100          | =                                       | 2C15       | Gauge fuel 12 volt                   | 107          |
| Beit seet inertia rh                           | 2E4         | Cable terminal box to                                 | 1N16         | . =                                     | 2C14       | Gauge fuel 24 volt                   | 107          |
| Belt seat static its                           | 2E4         | Cap & stud assembly                                   | 1G5          |                                         | 2C15       | Gauge oil temperature                | 107          |
| Belt seat static rh                            | 2E4         | Cap & stud accombly                                   | 1G8          |                                         | 2C7        | Gauge water temperature              | 107          |
| Body rear lower                                | 202 - DS    | Carburetter elbow                                     | 1C13         | Door hinge pin lower sh                 | 2C8        | Gearbox                              | 1E2          |
| Body reer upper                                | 204         | Caung                                                 | 1E3          | Door hinge pin upper th                 | 2C7        | Geerbox cover                        | 2C5          |
| Body rear upper assembly In                    | 204         | Chain lower tailboard                                 | 2C17         | Door hinge pin upper th                 | 2C8        | Geerbox oil filling                  | 2C5          |