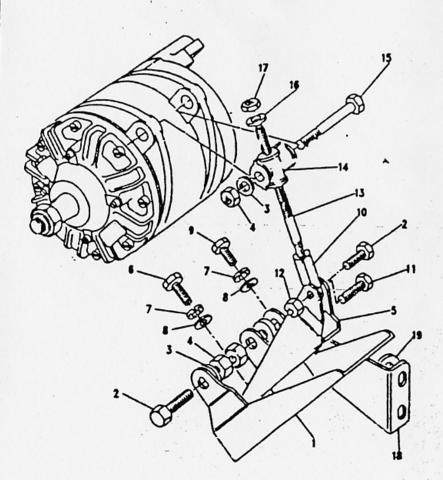

#### ALPHABETICAL INDEX

| A                                              | -           | Body rear upper assembly the<br>Bonding leads 24 volt | 206<br>1N15  | Chein teilboard uppar                   | 2C18       | E                                    |              |
|------------------------------------------------|-------------|-------------------------------------------------------|--------------|-----------------------------------------|------------|--------------------------------------|--------------|
| <b>1</b> • • • • • • • • • • • • • • • • • • • | • .         | Bonnet                                                | 2C11         | Charging system 24 volt (from 197       |            | · 7                                  |              |
| Air cleaner support                            | 2C3         | Bonnet - scare wheel fixings                          | 206          | Chassis frame                           | 2C2        | Emission control valve               | 1C13         |
| Alt/fan belt peir                              | 104         | Bonnet assembly                                       | 200<br>2C11  | Chaosis trame                           | 2C2        | Engine assembly 12 & 24 vots         | 1C2          |
| Alternator belt pair                           | 1D4         | Bonnat catch complete                                 | 2C10         | Check strap mig bracket                 | 2C15       | Engine breather filter               | 1C13         |
| Alternator mountings 24volt                    | ·1D3        | Box terminal/amphenol                                 | 2010<br>1N16 | Clemp assembly windscreen               | 2C13       | Exhaust system                       | 11.2         |
| Alternator 24v-2                               | 102         | Bracket mounting inertie                              | 255          | Claniping bolt bett.cover               | 1N7        | Extension assy wing In               | 2C12         |
| Alternator/demper pulleys & bell               |             | Bracket striking plate th                             | 2D4          | Cold start con. of                      | 1N18       | Extension assy were in               | 2C12         |
| Ammater vehicle/radio                          | 1010        | Bracket striking plate in                             | 204          | Column mounting                         | 1H3        |                                      | 20.2         |
| Ammeters 24 volt (up to 1978)                  | 1010        | Bracket tool support axe                              | 2C18         | Column shroud                           | 1H2        | •                                    |              |
| Antiburst lock th                              | 2C14        | Breather                                              | 1E3          | Condenser high temp                     | 1C16       | F                                    |              |
| Antiburat lock th                              | 2C15        | Buffer aids front                                     | 2C2          | Contact set                             | 1C16       | •                                    |              |
| Arm mirror head                                | 207         | Buffer aide reer                                      | 2C2          | Convoy lamp                             | 1N5        | Fan belt                             | 1C7          |
| Axie - front                                   | 1G3         | Sultar check stratt                                   | 2C2<br>2C14  | Corner protection angle                 | 2D5        | · · ·                                | 1C7          |
| Axie - reer                                    | 1G6         | Buffer check strap                                    | 2C15         | Cotter and chain complete               | 203        | Fan blade assembly                   | 1C7          |
| Axie assembly reer                             | 1G8         | Bulb convoy lamp                                      | 2015<br>1N5  | Cover assy strg box in                  | 2C12       | Fari pulley                          | 1C7          |
| Axie assy front in sic                         | 1G3         | Buto fog larng                                        | 1N5<br>1N5   | Cover assy sing box in                  | 2C12       | Far/alt belts ( paired ; Filter unit | 1C18         |
| Ade assy front in sig                          | 1G3         | Bulb for flasher tamp                                 | 1N5<br>1N4   | Cover front                             | 1C8        | Fixed window                         |              |
| Ade case - front                               | 1G4         | Bulb for flasher lerne                                | 1N4          | Cover side                              | 103        | Flame trap                           | 2C16<br>1C13 |
| Auto case - reer                               | 1G7         | Bulb for aldelerno                                    | 104          |                                         | 2C8        |                                      | 2C5          |
| Asia case front                                | 1G4         | Built for stoc/tell lerns                             | 1N4          | Cover wiper motor                       |            | Floor and sill panels front          | 2C6          |
| Auto case reer                                 | 1G7         | Bub hezard warning                                    | 1N58         | Crankcase emission control              | 1C13 - C14 | Flyscreen dash vent inner            |              |
| . Add Case fee                                 | 147         | Bulb hezard warning                                   | 1N18         |                                         |            | Pyscreen dest vent outer             | 2C6          |
|                                                |             | Bub heedemo                                           | 1N2          |                                         | 104        | Eyscreun dash vent outer             | 2C6<br>1N5   |
| <b>D</b>                                       |             | Bulb headerno                                         | 1N3          | Cross shalt                             | 112        | Fog lamp rear guard                  | 2E3          |
| В                                              |             | Bub instruments                                       | 1N18         |                                         | 2C2        | Frame seat rear                      |              |
|                                                |             | Bulb number plate lamp                                | 184          | Cushion seet front                      | 2E2        | Front door assembly in               | 2C14         |
| Beckreet scut reer                             | 2E3         |                                                       | ****         | Cushion seet rear                       | 2E3        | Front door assembly rh               | 2C15         |
| Barrel and 2 keys                              | 104         | Bulb warning lights                                   | 1N18         | Cylinder head                           | 1C11       | Front flasher lamp                   | 1N4          |
| Batteries vehicle 24volt                       | "." 1N6     | Bumper and bumperettes                                | 2C4          |                                         |            | Front floor plate th                 | 2C5          |
| Battery box                                    | 1N7         | Bumper front                                          | 2C4          |                                         |            | Front Roor plate rh                  | 2C5          |
| Battery box                                    | 1N6         | Bumperette front                                      | 2C4          | D                                       |            | Front apring drivers side            | 1 <b>G9</b>  |
| Battery box (sept 79 onwerds) 2                |             | Bumperette rear                                       | 2C4          |                                         |            | Front spring passeng side            | 1G9          |
| Buttery box (up to sept 79) 24v                |             |                                                       |              | Desh                                    | 2C7 - C8   | Fuel gauge                           | 106          |
| Bettery clamp                                  | 1N6         |                                                       |              | T 7 7 7 7 7 7 7 7 7 7 7 7 7 7 7 7 7 7 7 | 2C7 - C5   | Fuel tank complete                   | 1K2          |
| Battery clamping frame                         | 1N7         | . C                                                   |              |                                         | 2C7<br>2C7 | Fuel tank gauge unit                 | 1K2          |
| Battery cover                                  | 1N7         |                                                       |              |                                         | 2C7<br>2C8 |                                      |              |
| Sattery cover                                  | 1 <b>N6</b> | Cable a amator to                                     | 1N16         | - +                                     |            |                                      |              |
| Bettery dry charged                            | 1 <b>N6</b> | Cable generator panel to                              | 1N16         |                                         | 1C16       | G                                    |              |
| Bell crank and control rod                     | - 113       | Cable shunt box to                                    | 1N16         |                                         | 1C17       |                                      |              |
| Belt seet centre lap                           | 2E4         | Cable shunt box to                                    | 1N16 ::      | • = = ++ = ++                           | 2C14       | Gasket cylinder head                 | 1011         |
| Bolt seat inertia in                           | 2£4         | Cable speedometer                                     | 100          | =                                       | 2C15       | Gauge fuel 12 volt                   | 107          |
| Beit seet inertia rh                           | 2E4         | Cable terminal box to                                 | 1N16         | . =                                     | 2C14       | Gauge fuel 24 volt                   | 107          |
| Belt seat static its                           | 2E4         | Cap & stud assembly                                   | 1G5          |                                         | 2C15       | Gauge oil temperature                | 107          |
| Belt seat static rh                            | 2E4         | Cap & stud accombly                                   | 1G8          |                                         | 2C7        | Gauge water temperature              | 107          |
| Body rear lower                                | 202 - DS    | Carburetter elbow                                     | 1C13         | Door hinge pin lower sh                 | 2C8        | Gearbox                              | 1E2          |
| Body reer upper                                | 204         | Caung                                                 | 1E3          | Door hinge pin upper th                 | 2C7        | Geerbox cover                        | 2C5          |
| Body rear upper assembly In                    | 204         | Chain lower tailboard                                 | 2C17         | Door hinge pin upper th                 | 2C8        | Geerbox oil filling                  | 2C5          |