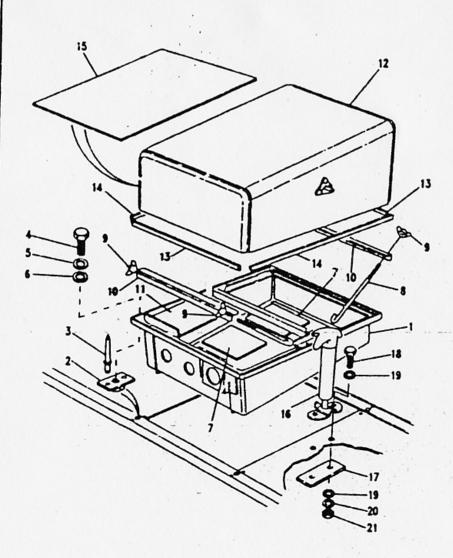

#### SERIES III

88 - 1/2 ton MILITARY VEHICLE (Air Portable-Lightweight)
12 and 24 volt

June 1993

PARTS CATALOGUE

fiche1

#### INTRODUCTION PAGES

GENERAL EXPLANATION OF PARTS CATALOGUE

This Parts Catalogue Identifies all parts secullar to SERIES III 1/2 ton 120 and 24v mode's and must be used in conjunction with the SERIES III Parts Catalogue/fiche (ATCSS41 & ATCSS42) to identify all elber parts