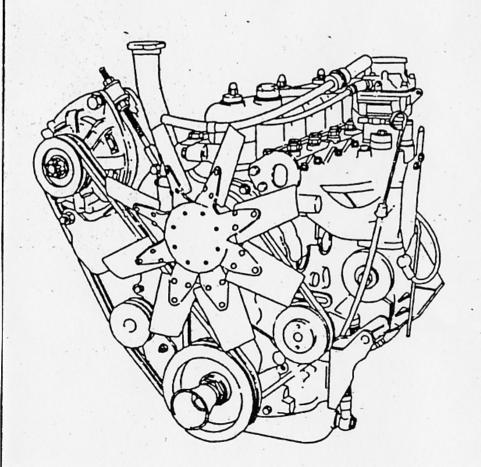

S STARTER MOTOR 24VOLT  | 1 D4<br>1 D5 - D6 |
| THE POST OFFICE                     | 2 1011      | STARTER SCIENCID 24VOLT                                 | 1 07              |
|                                     |             |                                                         | · -·              |





fiche1

**ENGINE** 

Model Page

MILITARY VEHICLE

YWBAAA1A

ENGINE - ENGINE ASSEMBLY 12 & 24 VOLT

ML Part No.

Description

**Qty Remarks** 

1 RTC2746N RTC2747N Engine & clutch assembly Engine & clutch assembly

Note(1)

Note(2)

Note(1) Note(2) Applicable to 24 volt 2.1/4 litre petrol 5 bearing crankshaft military engine Applicable to 12 volt 2.1/4 litre petrol 5 bearing crankshaft military engine no longer available, can be replaced by civilian engine part number

ERC6673N.







fiche1 C3

ENGINE

Model

MILITARY VEHICLE

Page

YWBABC1A

ENGINE - COVER SIDE

 ML Part No.
 Description
 Oty Remarks

 1 541010
 Cover side front
 1

 2 WM800051L
 Washer spring
 6 )Side cover

 3 SH605071L
 Bolt 5/16\*unf x 7/8
 4 )to cylinder

 4 SH605101L
 Bolt 5/16\*unf x 1.1/4
 2 )block







fiche1 C4

**ENGINE** 

Model Page MILITARY VEHICLE

YWBACA1A

ENGINE - CRANKSHAFT PULLEY

| DL. | Part No. | Description          | Oty | Remarks      |
|-----|----------|----------------------|-----|--------------|
| 1   | ERC5351  | Pulley crankshaft    | 1   | 24Volt       |
| •   | FRC5348  | Pulley crankshalt    | 1   | 12Volt       |
| 2   | ERC7596  | Starting dog & guide | 1   | 3 Brg engine |
| •   | ERC7680  | Starting dog & guide | . 1 | 5 Brg engine |







fiche1 C5

# EN