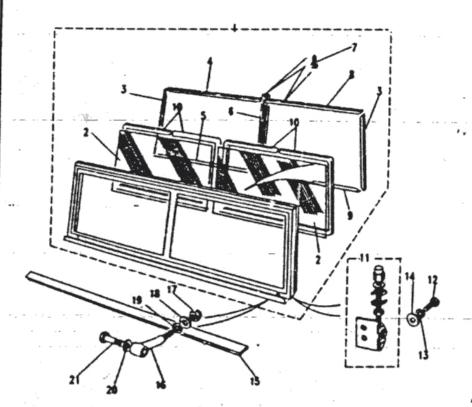

| 3900L     | Washer plain            | 16          |
|    | 79246     | Spire nut               | 6           |
| 15 | 303750    | Acme bolt i/4" x 5/8"   | 6           |
|    | 346256    | Cover assy strg box in  | 1           |
|    | 346255    | Cover assy strg box rh  | 1           |
| 18 | SH604041L | Bolt 1/4"unf x 1/2"     | 4 .         |
|    | 3817      | Washer plain            | 4           |
|    | SH605071L | Bolt 5/16"unf x 7/8"    | 8           |
|    | 3831L     | Washer plain            | 8           |
|    | RTC609    | Washer plain            | 18          |
|    | 347074    | Extension assy wing th  | 1           |
|    | 347073    | Extension assy wing th  | 1           |





fiche2

## BODY AND CHASSIS

Model

MILITARY VEHICLE

Page

YWNXFA1A

BODY - WINDSCREEN



|     | *         |