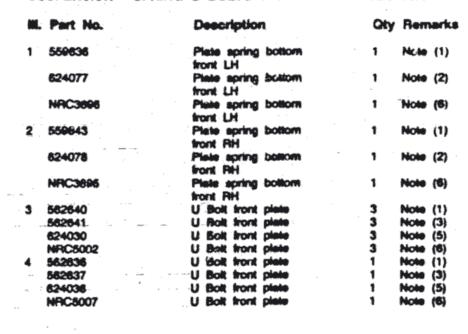

ENSION

Model

MILITARY VEHICLE

Page

YWEXC1A

#### SUSPENSION - SPRINGS ROAD FRONT

|     | Part No. | Description               | Qty | Remarks  |
|-----|----------|---------------------------|-----|----------|
| . 1 | 582623   | Front spring drivers side | 1   | Note (1) |
|     | 582627   | Front spring drivers side |     | Note (2) |
| 2   | 562624   | Front spring passeng.side |     | Note (1) |
|     | 562628   | Front apring passeng.side |     | Note (2) |
|     |          |                           |     |          |

Note(1) Note(2) Applicat:

vehicles up to contract number WV11367 item 1

vehicles from contract number WV11367 item 2 including

13







fiche1

### AXLES AND SUSPENSION

Model

MILITARY VEHICLE

YWEXIC2A

#### SUSPENSION - SPRING U BOLTS & BOTTOM PLATES FRONT







fiche1

# AXLES AND SUSPENSION

Model

MILITARY VEHICLE

Page

YWEXIC2A



M. Part No. Description Qty Remarks
5 251323 Nut 7/16\*bel 8 Note (4)
NY112041L Nut M12 8 Note (7)

Note(1) Applicable to 12Volt vehicle contracts. WV10787 to WV11367 item 1 inclusive Note(2) Applicable to 12 and 24Volt vehicle contracts WV11367 FVE22A/115 inclusive Applicable to 24Volt vehicle contracts WV10775 to WV11430 inc. Note(3) Note(4) Applicable to U Bolt part numbers 562636/7 and 562640/1 Note(5) Applicable to 12Volt vehicle contracts WV11367 item 2 to FVE/115 inclusive and 24Volt vehicle contracts WV11701 to FVE22A/95 inclusive Applicable to vehicles built 1980 commencing front axle serial numbers Rhistg 20106564E and LHstg 20410264E Applicable to U Bolt part numbers 824030/6 and NRC5002/7







fi