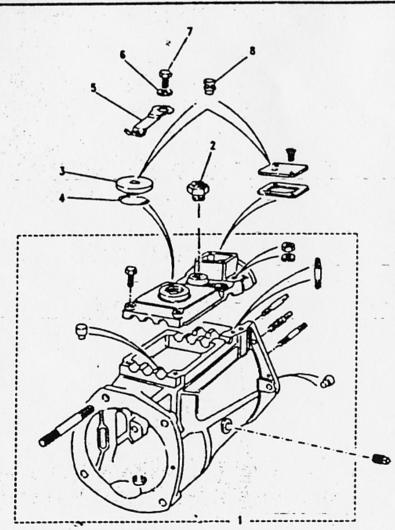

#### ALPHABETICAL INDEX

| A                                              | -           | Body rear upper assembly the<br>Bonding leads 24 volt | 206<br>1N15  | Chein teilboard uppar                   | 2C18       | E                                    |              |
|------------------------------------------------|-------------|-------------------------------------------------------|--------------|-----------------------------------------|------------|--------------------------------------|--------------|
| <b>1</b> • • • • • • • • • • • • • • • • • • • | • .         | Bonnet                                                | 2C11         | Charging system 24 volt (from 197       |            | · 7                                  |              |
| Air cleaner support                            | 2C3         | Bonnet - scare wheel fixings                          | 206          | Chassis frame                           | 2C2        | Emission control valve               | 1C13         |
| Alt/fan belt peir                              | 104         | Bonnet assembly                                       | 200<br>2C11  | Chaosis trame                           | 2C2        | Engine assembly 12 & 24 vots         | 1C2          |
| Alternator belt pair                           | 1D4         | Bonnat catch complete                                 | 2C10         | Check strap mig bracket                 | 2C15       | Engine breather filter               | 1C13         |
| Alternator mountings 24volt                    | ·1D3        | Box terminal/amphenol                                 | 2010<br>1N16 | Clemp assembly windscreen               | 2C13       | Exhaust system                       | 11.2         |
| Alternator 24v-2                               | 102         | Bracket mounting inertie                              | 255          | Claniping bolt bett.cover               | 1N7        | Extension assy wing In               | 2C12         |
| Alternator/demper pulleys & bell               |             | Bracket striking plate th                             | 2D4          | Cold start con. of                      | 1N18       | Extension assy were in               | 2C12         |
| Ammater vehicle/radio                          | 1010        | Bracket striking plate in                             | 204          | Column mounting                         | 1H3        |                                      | 20.2         |
| Ammeters 24 volt (up to 1978)                  | 1010        | Bracket tool support axe                              | 2C18         | Column shroud                           | 1H2        | •                                    |              |
| Antiburst lock th                              | 2C14        | Breather                                              | 1E3          | Condenser high temp                     | 1C16       | F                                    |              |
| Antiburat lock th                              | 2C15        | Buffer aids front                                     | 2C2          | Contact set                             | 1C16       | •                                    |              |
| Arm mirror head                                | 207         | Buffer aide reer                                      | 2C2          | Convoy lamp                             | 1N5        | Fan belt                             | 1C7          |
| Axie - front                                   | 1G3         | Sultar check stratt                                   | 2C2<br>2C14  | Corner protection angle                 | 2D5        | · · ·                                | 1C7          |
| Axie - reer                                    | 1G6         | Buffer check strap                                    | 2C15         | Cotter and chain complete               | 203        | Fan blade assembly                   | 1C7          |
| Axie assembly reer                             | 1G8         | Bulb convoy lamp                                      | 2015<br>1N5  | Cover assy strg box in                  | 2C12       | Fari pulley                          | 1C7          |
| Axie assy front in sic                         | 1G3         | Buto fog larng                                        | 1N5<br>1N5   | Cover assy sing box in                  | 2C12       | Far/alt belts ( paired ; Filter unit | 1C18         |
| Ade assy front in sig                          | 1G3         | Bulb for flasher tamp                                 | 1N5<br>1N4   | Cover front                             | 1C8        | Fixed window                         |              |
| Ade case - front                               | 1G4         | Bulb for flasher lerne                                | 1N4          | Cover side                              | 103        | Flame trap                           | 2C16<br>1C13 |
| Auto case - reer                               | 1G7         | Bulb for aldelerno                                    | 104          |                                         | 2C8        |                                      | 2C5          |
| Asia case front                                | 1G4         | Built for stoc/tell lerns                             | 1N4          | Cover wiper motor                       |            | Floor and sill panels front          | 2C6          |
| Auto case reer                                 | 1G7         | Bub hezard warning                                    | 1N58         | Crankcase emission control              | 1C13 - C14 | Flyscreen dash vent inner            |              |
| . Add Case fee                                 | 147         | Bulb hezard warning                                   | 1N18         |                                         |            | Pyscreen dest vent outer             | 2C6          |
|                                                |             | Bub heedemo                                           | 1N2          |                                         | 104        | Eyscreun dash vent outer             | 2C6<br>1N5   |
| <b>D</b>                                       |             | Bulb headerno                                         | 1N3          | Cross shalt                             | 112        | Fog lamp rear guard                  | 2E3          |
| В                                              |             | Bub instruments                                       | 1N18         |                                         | 2C2        | Frame seat rear                      |              |
|                                                |             | Bulb number plate lamp                                | 184          | Cushion seet front                      | 2E2        | Front door assembly in               | 2C14         |
| Beckreet scut reer                             | 2E3         |                                                       | ****         | Cushion seet rear                       | 2E3        | Front door assembly rh               | 2C15         |
| Barrel and 2 keys                              | 104         | Bulb warning lights                                   | 1N18         | Cylinder head                           | 1C11       | Front flasher lamp                   | 1N4          |
| Batteries vehicle 24volt                       | "." 1N6     | Bumper and bumperettes                                | 2C4          |                                         |            | Front floor plate th                 | 2C5          |
| Battery box                                    | 1N7         | Bumper front                                          | 2C4          |                                         |            | Front Roor plate rh                  | 2C5          |
| Battery box                                    | 1N6         | Bumperette front                                      | 2C4          | D                                       |            | Front apring drivers side            | 1 <b>G9</b>  |
| Battery box (sept 79 onwerds) 2                |             | Bumperette rear                                       | 2C4          |                                         |            | Front spring passeng side            | 1G9          |
| Buttery box (up to sept 79) 24v                |             |                                                       |              | Desh                                    | 2C7 - C8   | Fuel gauge                           | 106          |
| Bettery clamp                                  | 1N6         |                                                       |              | T 7 7 7 7 7 7 7 7 7 7 7 7 7 7 7 7 7 7 7 | 2C7 - C5   | Fuel tank complete                   | 1K2          |
| Battery clamping frame                         | 1N7         | . C                                                   |              |                                         | 2C7<br>2C7 | Fuel tank gauge unit                 | 1K2          |
| Battery cover                                  | 1N7         |                                                       |              |                                         | 2C7<br>2C8 |                                      |              |
| Sattery cover                                  | 1 <b>N6</b> | Cable a amator to                                     | 1N16         | - +                                     |            |                                      |              |
| Bettery dry charged                            | 1 <b>N6</b> | Cable generator panel to                              | 1N16         |                                         | 1C16       | G                                    |              |
| Bell crank and control rod                     | - 113       | Cable shunt box to                                    | 1N16         |                                         | 1C17       |                                      |              |
| Belt seet centre lap                           | 2E4         | Cable shunt box to                                    | 1N16 ::      | • = = ++ = ++                           | 2C14       | Gasket cylinder head                 | 1011         |
| Bolt seat inertia in                           | 2£4         | Cable speedometer                                     | 100          | =                                       | 2C15       | Gauge fuel 12 volt                   | 107          |
| Beit seet inertia rh                           | 2E4         | Cable terminal box to                                 | 1N16         | . =                                     | 2C14       | Gauge fuel 24 volt                   | 107          |
| Belt seat static its                           | 2E4         | Cap & stud assembly                                   | 1G5          |                                         | 2C15       | Gauge oil temperature                | 107          |
| Belt seat static rh                            | 2E4         | Cap & stud accombly                                   | 1G8          |                                         | 2C7        | Gauge water temperature              | 107          |
| Body rear lower                                | 202 - DS    | Carburetter elbow                                     | 1C13         | Door hinge pin lower sh                 | 2C8        | Gearbox                              | 1E2          |
| Body reer upper                                | 204         | Caung                                                 | 1E3          | Door hinge pin upper th                 | 2C7        | Geerbox cover                        | 2C5          |
| Body rear upper assembly In                    | 204         | Chain lower tailboard                                 | 2C17         | Door hinge pin upper th                 | 2C8        | Geerbox oil filling                  | 2C5          |