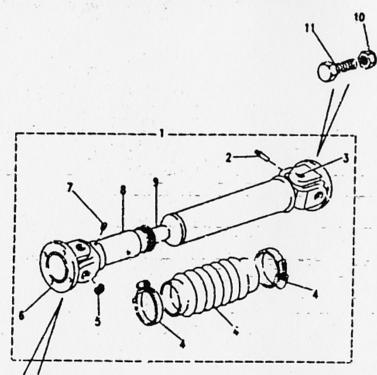

#### ALPHABETICAL INDEX

| A                                              | -           | Body rear upper assembly the<br>Bonding leads 24 volt | 206<br>1N15  | Chein teilboard uppar                   | 2C18       | E                                    |              |
|------------------------------------------------|-------------|-------------------------------------------------------|--------------|-----------------------------------------|------------|--------------------------------------|--------------|
| <b>1</b> • • • • • • • • • • • • • • • • • • • | • .         | Bonnet                                                | 2C11         | Charging system 24 volt (from 197       |            | · 7                                  |              |
| Air cleaner support                            | 2C3         | Bonnet - scare wheel fixings                          | 206          | Chassis frame                           | 2C2        | Emission control valve               | 1C13         |
| Alt/fan belt peir                              | 104         | Bonnet assembly                                       | 200<br>2C11  | Chaosis trame                           | 2C2        | Engine assembly 12 & 24 vots         | 1C2          |
| Alternator belt pair                           | 1D4         | Bonnat catch complete                                 | 2C10         | Check strap mig bracket                 | 2C15       | Engine breather filter               | 1C13         |
| Alternator mountings 24volt                    | ·1D3        | Box terminal/amphenol                                 | 2010<br>1N16 | Clemp assembly windscreen               | 2C13       | Exhaust system                       | 11.2         |
| Alternator 24v-2                               | 102         | Bracket mounting inertie                              | 255          | Claniping bolt bett.cover               | 1N7        | Extension assy wing In               | 2C12         |
| Alternator/demper pulleys & bell               |             | Bracket striking plate th                             | 2D4          | Cold start con. of                      | 1N18       | Extension assy were in               | 2C12         |
| Ammater vehicle/radio                          | 1010        | Bracket striking plate in                             | 204          | Column mounting                         | 1H3        |                                      | 20.2         |
| Ammeters 24 volt (up to 1978)                  | 1010        | Bracket tool support axe                              | 2C18         | Column shroud                           | 1H2        | •                                    |              |
| Antiburst lock th                              | 2C14        | Breather                                              | 1E3          | Condenser high temp                     | 1C16       | F                                    |              |
| Antiburat lock th                              | 2C15        | Buffer aids front                                     | 2C2          | Contact set                             | 1C16       | •                                    |              |
| Arm mirror head                                | 207         | Buffer aide reer                                      | 2C2          | Convoy lamp                             | 1N5        | Fan belt                             | 1C7          |
| Axie - front                                   | 1G3         | Sultar check stratt                                   | 2C2<br>2C14  | Corner protection angle                 | 2D5        | · · ·                                | 1C7          |
| Axie - reer                                    | 1G6         | Buffer check strap                                    | 2C15         | Cotter and chain complete               | 203        | Fan blade assembly                   | 1C7          |
| Axie assembly reer                             | 1G8         | Bulb convoy lamp                                      | 2015<br>1N5  | Cover assy strg box in                  | 2C12       | Fari pulley                          | 1C7          |
| Axie assy front in sic                         | 1G3         | Buto fog larng                                        | 1N5<br>1N5   | Cover assy sing box in                  | 2C12       | Far/alt belts ( paired ; Filter unit | 1C18         |
| Ade assy front in sig                          | 1G3         | Bulb for flasher tamp                                 | 1N5<br>1N4   | Cover front                             | 1C8        | Fixed window                         |              |
| Ade case - front                               | 1G4         | Bulb for flasher lerne                                | 1N4          | Cover side                              | 103        | Flame trap                           | 2C16<br>1C13 |
| Auto case - reer                               | 1G7         | Bulb for aldelerno                                    | 104          |                                         | 2C8        |                                      | 2C5          |
| Asia case front                                | 1G4         | Built for stoc/tell lerns                             | 1N4          | Cover wiper motor                       |            | Floor and sill panels front          | 2C6          |
| Auto case reer                                 | 1G7         | Bub hezard warning                                    | 1N58         | Crankcase emission control              | 1C13 - C14 | Flyscreen dash vent inner            |              |
| . Add Case fee                                 | 147         | Bulb hezard warning                                   | 1N18         |                                         |            | Pyscreen dest vent outer             | 2C6          |
|                                                |             | Bub heedemo                                           | 1N2          |                                         | 104        | Eyscreun dash vent outer             | 2C6<br>1N5   |
| <b>D</b>                                       |             | Bulb headerno                                         | 1N3          | Cross shalt                             | 112        | Fog lamp rear guard                  | 2E3          |
| В                                              |             | Bub instruments                                       | 1N18         |                                         | 2C2        | Frame seat rear                      |              |
|                                                |             | Bulb number plate lamp                                | 184          | Cushion seet front                      | 2E2        | Front door assembly in               | 2C14         |
| Beckreet scut reer                             | 2E3         |                                                       | ****         | Cushion seet rear                       | 2E3        | Front door assembly rh               | 2C15         |
| Barrel and 2 keys                              | 104         | Bulb warning lights                                   | 1N18         | Cylinder head                           | 1C11       | Front flasher lamp                   | 1N4          |
| Batteries vehicle 24volt                       | "." 1N6     | Bumper and bumperettes                                | 2C4          |                                         |            | Front floor plate th                 | 2C5          |
| Battery box                                    | 1N7         | Bumper front                                          | 2C4          |                                         |            | Front Roor plate rh                  | 2C5          |
| Battery box                                    | 1N6         | Bumperette front                                      | 2C4          | D                                       |            | Front apring drivers side            | 1 <b>G9</b>  |
| Battery box (sept 79 onwerds) 2                |             | Bumperette rear                                       | 2C4          |                                         |            | Front spring passeng side            | 1G9          |
| Buttery box (up to sept 79) 24v                |             |                                                       |              | Desh                                    | 2C7 - C8   | Fuel gauge                           | 106          |
| Bettery clamp                                  | 1N6         |                                                       |              | T 7 7 7 7 7 7 7 7 7 7 7 7 7 7 7 7 7 7 7 | 2C7 - C5   | Fuel tank complete                   | 1K2          |
| Battery clamping frame                         | 1N7         | . C                                                   |              |                                         | 2C7<br>2C7 | Fuel tank gauge unit                 | 1K2          |
| Battery cover                                  | 1N7         |                                                       |              |                                         | 2C7<br>2C8 |                                      |              |
| Sattery cover                                  | 1 <b>N6</b> | Cable a amator to                                     | 1N16         | - +                                     |            |                                      |              |
| Bettery dry charged                            | 1 <b>N6</b> | Cable generator panel to                              | 1N16         |                                         | 1C16       | G                                    |              |
| Bell crank and control rod                     | - 113       | Cable shunt box to                                    | 1N16         |                                         | 1C17       |                                      |              |
| Belt seet centre lap                           | 2E4         | Cable shunt box to                                    | 1N16 ::      | • = = ++ = ++                           | 2C14       | Gasket cylinder head                 | 1011         |
| Bolt seat inertia in                           | 2£4         | Cable speedometer                                     | 100          | =                                       | 2C15       | Gauge fuel 12 volt                   | 107          |
| Beit seet inertia rh                           | 2E4         | Cable terminal box to                                 | 1N16         | . =                                     | 2C14       | Gauge fuel 24 volt                   | 107          |
| Belt seat static its                           | 2E4         | Cap & stud assembly                                   | 1G5          |                                         | 2C15       | Gauge oil temperature                | 107          |
| Belt seat static rh                            | 2E4         | Cap & stud accombly                                   | 1G8          |                                         | 2C7        | Gauge water temperature              | 107          |
| Body rear lower                                | 202 - DS    | Carburetter elbow                                     | 1C13         | Door hinge pin lower sh                 | 2C8        | Gearbox                              | 1E2          |
| Body reer upper                                | 204         | Caung                                                 | 1E3          | Door hinge pin upper th                 | 2C7        | Geerbox cover                        | 2C5          |
| Body rear upper assembly In                    | 204         | Chain lower tailboard                                 | 2C17         | Door hinge pin upper th                 | 2C8        | Geerbox oil filling                  | 2C5          |