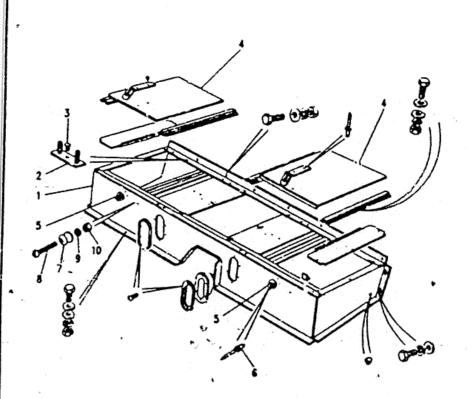

#### ALPHABETICAL INDEX

| A                                              | -           | Body rear upper assembly the<br>Bonding leads 24 volt | 206<br>1N15  | Chein teilboard uppar                   | 2C18       | E                                    |              |
|------------------------------------------------|-------------|-------------------------------------------------------|--------------|-----------------------------------------|------------|--------------------------------------|--------------|
| <b>1</b> • • • • • • • • • • • • • • • • • • • | • .         | Bonnet                                                | 2C11         | Charging system 24 volt (from 197       |            | · 7                                  |              |
| Air cleaner support                            | 2C3         | Bonnet - scare wheel fixings                          | 206          | Chassis frame                           | 2C2        | Emission control valve               | 1C13         |
| Alt/fan belt peir                              | 104         | Bonnet assembly                                       | 200<br>2C11  | Chaosis trame                           | 2C2        | Engine assembly 12 & 24 vots         | 1C2          |
| Alternator belt pair                           | 1D4         | Bonnat catch complete                                 | 2C10         | Check strap mig bracket                 | 2C15       | Engine breather filter               | 1C13         |
| Alternator mountings 24volt                    | ·1D3        | Box terminal/amphenol                                 | 2010<br>1N16 | Clemp assembly windscreen               | 2C13       | Exhaust system                       | 11.2         |
| Alternator 24v-2                               | 102         | Bracket mounting inertie                              | 255          | Claniping bolt bett.cover               | 1N7        | Extension assy wing In               | 2C12         |
| Alternator/demper pulleys & bell               |             | Bracket striking plate th                             | 2D4          | Cold start con. of                      | 1N18       | Extension assy were in               | 2C12         |
| Ammater vehicle/radio                          | 1010        | Bracket striking plate in                             | 204          | Column mounting                         | 1H3        |                                      | 20.2         |
| Ammeters 24 volt (up to 1978)                  | 1010        | Bracket tool support axe                              | 2C18         | Column shroud                           | 1H2        | •                                    |              |
| Antiburst lock th                              | 2C14        | Breather                                              | 1E3          | Condenser high temp                     | 1C16       | F                                    |              |
| Antiburat lock th                              | 2C15        | Buffer aids front                                     | 2C2          | Contact set                             | 1C16       | •                                    |              |
| Arm mirror head                                | 207         | Buffer aide reer                                      | 2C2          | Convoy lamp                             | 1N5        | Fan belt                             | 1C7          |
| Axie - front                                   | 1G3         | Sultar check stratt                                   | 2C2<br>2C14  | Corner protection angle                 | 2D5        | · · ·                                | 1C7          |
| Axie - reer                                    | 1G6         | Buffer check strap                                    | 2C15         | Cotter and chain complete               | 203        | Fan blade assembly                   | 1C7          |
| Axie assembly reer                             | 1G8         | Bulb convoy lamp                                      | 2015<br>1N5  | Cover assy strg box in                  | 2C12       | Fari pulley                          | 1C7          |
| Axie assy front in sic                         | 1G3         | Buto fog larng                                        | 1N5<br>1N5   | Cover assy sing box in                  | 2C12       | Far/alt belts ( paired ; Filter unit | 1C18         |
| Ade assy front in sig                          | 1G3         | Bulb for flasher tamp                                 | 1N5<br>1N4   | Cover front                             | 1C8        | Fixed window                         |              |
| Ade case - front                               | 1G4         | Bulb for flasher lerne                                | 1N4          | Cover side                              | 103        | Flame trap                           | 2C16<br>1C13 |
| Auto case - reer                               | 1G7         | Bulb for aldelerno                                    | 104          |                                         | 2C8        |                                      | 2C5          |
| Asia case front                                | 1G4         | Built for stoc/tell lerns                             | 1N4          | Cover wiper motor                       |            | Floor and sill panels front          | 2C6          |
| Auto case reer                                 | 1G7         | Bub hezard warning                                    | 1N58         | Crankcase emission control              | 1C13 - C14 | Flyscreen dash vent inner            |              |
| . Add Case fee                                 | 147         | Bulb hezard warning                                   | 1N18         |                                         |            | Pyscreen dest vent outer             | 2C6          |
|                                                |             | Bub heedemo                                           | 1N2          |                                         | 104        | Eyscreun dash vent outer             | 2C6<br>1N5   |
| <b>D</b>                                       |             | Bulb headerno                                         | 1N3          | Cross shalt                             | 112        | Fog lamp rear guard                  | 2E3          |
| В                                              |             | Bub instruments                                       | 1N18         |                                         | 2C2        | Frame seat rear                      |              |
|                                                |             | Bulb number plate lamp                                | 184          | Cushion seet front                      | 2E2        | Front door assembly in               | 2C14         |
| Beckreet scut reer                             | 2E3         |                                                       | ****         | Cushion seet rear                       | 2E3        | Front door assembly rh               | 2C15         |
| Barrel and 2 keys                              | 104         | Bulb warning lights                                   | 1N18         | Cylinder head                           | 1C11       | Front flasher lamp                   | 1N4          |
| Batteries vehicle 24volt                       | "." 1N6     | Bumper and bumperettes                                | 2C4          |                                         |            | Front floor plate th                 | 2C5          |
| Battery box                                    | 1N7         | Bumper front                                          | 2C4          |                                         |            | Front Roor plate rh                  | 2C5          |
| Battery box                                    | 1N6         | Bumperette front                                      | 2C4          | D                                       |            | Front apring drivers side            | 1 <b>G9</b>  |
| Battery box (sept 79 onwerds) 2                |             | Bumperette rear                                       | 2C4          |                                         |            | Front spring passeng side            | 1G9          |
| Buttery box (up to sept 79) 24v                |             |                                                       |              | Desh                                    | 2C7 - C8   | Fuel gauge                           | 106          |
| Bettery clamp                                  | 1N6         |                                                       |              | T 7 7 7 7 7 7 7 7 7 7 7 7 7 7 7 7 7 7 7 | 2C7 - C5   | Fuel tank complete                   | 1K2          |
| Battery clamping frame                         | 1N7         | . C                                                   |              |                                         | 2C7<br>2C7 | Fuel tank gauge unit                 | 1K2          |
| Battery cover                                  | 1N7         |                                                       |              |                                         | 2C7<br>2C8 |                                      |              |
| Sattery cover                                  | 1 <b>N6</b> | Cable a amator to                                     | 1N16         | - +                                     |            |                                      |              |
| Bettery dry charged                            | 1 <b>N6</b> | Cable generator panel to                              | 1N16         |                                         | 1C16       | G                                    |              |
| Bell crank and control rod                     | - 113       | Cable shunt box to                                    | 1N16         |                                         | 1C17       |                                      |              |
| Belt seet centre lap                           | 2E4         | Cable shunt box to                                    | 1N16 ::      | • = = ++ = ++                           | 2C14       | Gasket cylinder head                 | 1011         |
| Bolt seat inertia in                           | 2£4         | Cable speedometer                                     | 100          | =                                       | 2C15       | Gauge fuel 12 volt                   | 107          |
| Beit seet inertia rh                           | 2E4         | Cable terminal box to                                 | 1N16         | . =                                     | 2C14       | Gauge fuel 24 volt                   | 107          |
| Belt seat static its                           | 2E4         | Cap & stud assembly                                   | 1G5          |                                         | 2C15       | Gauge oil temperature                | 107          |
| Belt seat static rh                            | 2E4         | Cap & stud accombly                                   | 1G8          |                                         | 2C7        | Gauge water temperature              | 107          |
| Body rear lower                                | 202 - DS    | Carburetter elbow                                     | 1C13         | Door hinge pin lower sh                 | 2C8        | Gearbox                              | 1E2          |
| Body reer upper                                | 204         | Caung                                                 | 1E3          | Door hinge pin upper th                 | 2C7        | Geerbox cover                        | 2C5          |
| Body rear upper assembly In                    | 204         | Chain lower tailboard                                 | 2C17         | Door hinge pin upper th                 | 2C8        | Geerbox oil filling                  | 2C5          |