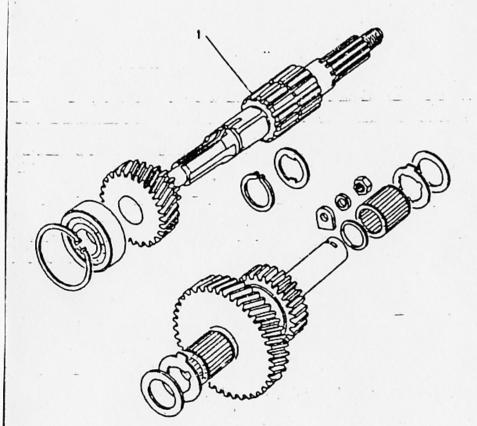

#### ALPHABETICAL INDEX

| A                                              | -           | Body rear upper assembly the<br>Bonding leads 24 volt | 206<br>1N15  | Chein teilboard uppar                   | 2C18       | E                                    |              |
|------------------------------------------------|-------------|-------------------------------------------------------|--------------|-----------------------------------------|------------|--------------------------------------|--------------|
| <b>1</b> • • • • • • • • • • • • • • • • • • • | • .         | Bonnet                                                | 2C11         | Charging system 24 volt (from 197       |            | · 7                                  |              |
| Air cleaner support                            | 2C3         | Bonnet - scare wheel fixings                          | 206          | Chassis frame                           | 2C2        | Emission control valve               | 1C13         |
| Alt/fan belt peir                              | 104         | Bonnet assembly                                       | 200<br>2C11  | Chaosis trame                           | 2C2        | Engine assembly 12 & 24 vots         | 1C2          |
| Alternator belt pair                           | 1D4         | Bonnat catch complete                                 | 2C10         | Check strap mig bracket                 | 2C15       | Engine breather filter               | 1C13         |
| Alternator mountings 24volt                    | ·1D3        | Box terminal/amphenol                                 | 2010<br>1N16 | Clemp assembly windscreen               | 2C13       | Exhaust system                       | 11.2         |
| Alternator 24v-2                               | 102         | Bracket mounting inertie                              | 255          | Claniping bolt bett.cover               | 1N7        | Extension assy wing In               | 2C12         |
| Alternator/demper pulleys & bell               |             | Bracket striking plate th                             | 2D4          | Cold start con. of                      | 1N18       | Extension assy were in               | 2C12         |
| Ammater vehicle/radio                          | 1010        | Bracket striking plate in                             | 204          | Column mounting                         | 1H3        |                                      | 20.2         |
| Ammeters 24 volt (up to 1978)                  | 1010        | Bracket tool support axe                              | 2C18         | Column shroud                           | 1H2        | •                                    |              |
| Antiburst lock th                              | 2C14        | Breather                                              | 1E3          | Condenser high temp                     | 1C16       | F                                    |              |
| Antiburat lock th                              | 2C15        | Buffer aids front                                     | 2C2          | Contact set                             | 1C16       | •                                    |              |
| Arm mirror head                                | 207         | Buffer aide reer                                      | 2C2          | Convoy lamp                             | 1N5        | Fan belt                             | 1C7          |
| Axie - front                                   | 1G3         | Sultar check stratt                                   | 2C2<br>2C14  | Corner protection angle                 | 2D5        | · · ·                                | 1C7          |
| Axie - reer                                    | 1G6         | Buffer check strap                                    | 2C15         | Cotter and chain complete               | 203        | Fan blade assembly                   | 1C7          |
| Axie assembly reer                             | 1G8         | Bulb convoy lamp                                      | 2015<br>1N5  | Cover assy strg box in                  | 2C12       | Fari pulley                          | 1C7          |
| Axie assy front in sic                         | 1G3         | Buto fog larng                                        | 1N5<br>1N5   | Cover assy sing box in                  | 2C12       | Far/alt belts ( paired ; Filter unit | 1C18         |
| Ade assy front in sig                          | 1G3         | Bulb for flasher tamp                                 | 1N5<br>1N4   | Cover front                             | 1C8        | Fixed window                         |              |
| Ade case - front                               | 1G4         | Bulb for flasher lerne                                | 1N4          | Cover side                              | 103        | Flame trap                           | 2C16<br>1C13 |
| Auto case - reer                               | 1G7         | Bulb for aldelerno                                    | 104          |                                         | 2C8        |                                      | 2C5          |
| Asia case front                                | 1G4         | Built for stoc/tell lerns                             | 1N4          | Cover wiper motor                       |            | Floor and sill panels front          | 2C6          |
| Auto case reer                                 | 1G7         | Bub hezard warning                                    | 1N58         | Crankcase emission control              | 1C13 - C14 | Flyscreen dash vent inner            |              |
| . Add Case fee                                 | 147         | Bulb hezard warning                                   | 1N18         |                                         |            | Pyscreen dest vent outer             | 2C6          |
|                                                |             | Bub heedemo                                           | 1N2          |                                         | 104        | Eyscreun dash vent outer             | 2C6<br>1N5   |
| <b>D</b>                                       |             | Bulb headerno                                         | 1N3          | Cross shalt                             | 112        | Fog lamp rear guard                  | 2E3          |
| В                                              |             | Bub instruments                                       | 1N18         |                                         | 2C2        | Frame seat rear                      |              |
|                                                |             | Bulb number plate lamp                                | 184          | Cushion seet front                      | 2E2        | Front door assembly in               | 2C14         |
| Beckreet scut reer                             | 2E3         |                                                       | ****         | Cushion seet rear                       | 2E3        | Front door assembly rh               | 2C15         |
| Barrel and 2 keys                              | 104         | Bulb warning lights                                   | 1N18         | Cylinder head                           | 1C11       | Front flasher lamp                   | 1N4          |
| Batteries vehicle 24volt                       | "." 1N6     | Bumper and bumperettes                                | 2C4          |                                         |            | Front floor plate th                 | 2C5          |
| Battery box                                    | 1N7         | Bumper front                                          | 2C4          |                                         |            | Front Roor plate rh                  | 2C5          |
| Battery box                                    | 1N6         | Bumperette front                                      | 2C4          | D                                       |            | Front apring drivers side            | 1 <b>G9</b>  |
| Battery box (sept 79 onwerds) 2                |             | Bumperette rear                                       | 2C4          |                                         |            | Front spring passeng side            | 1G9          |
| Buttery box (up to sept 79) 24v                |             |                                                       |              | Desh                                    | 2C7 - C8   | Fuel gauge                           | 106          |
| Bettery clamp                                  | 1N6         |                                                       |              | T 7 7 7 7 7 7 7 7 7 7 7 7 7 7 7 7 7 7 7 | 2C7 - C5   | Fuel tank complete                   | 1K2          |
| Battery clamping frame                         | 1N7         | . C                                                   |              |                                         | 2C7<br>2C7 | Fuel tank gauge unit                 | 1K2          |
| Battery cover                                  | 1N7         |                                                       |              |                                         | 2C7<br>2C8 |                                      |              |
| Sattery cover                                  | 1 <b>N6</b> | Cable a amator to                                     | 1N16         | - +                                     |            |                                      |              |
| Bettery dry charged                            | 1 <b>N6</b> | Cable generator panel to                              | 1N16         |                                         | 1C16       | G                                    |              |
| Bell crank and control rod                     | - 113       | Cable shunt box to                                    | 1N16         |                                         | 1C17       |                                      |              |
| Belt seet centre lap                           | 2E4         | Cable shunt box to                                    | 1N16 ::      | • = = ++ = ++                           | 2C14       | Gasket cylinder head                 | 1011         |
| Bolt seat inertia in                           | 2£4         | Cable speedometer                                     | 100          | =                                       | 2C15       | Gauge fuel 12 volt                   | 107          |
| Beit seet inertia rh                           | 2E4         | Cable terminal box to                                 | 1N16         | . =                                     | 2C14       | Gauge fuel 24 volt                   | 107          |
| Belt seat static its                           | 2E4         | Cap & stud assembly                                   | 1G5          |                                         | 2C15       | Gauge oil temperature                | 107          |
| Belt seat static rh                            | 2E4         | Cap & stud accombly                                   | 1G8          |                                         | 2C7        | Gauge water temperature              | 107          |
| Body rear lower                                | 202 - DS    | Carburetter elbow                                     | 1C13         | Door hinge pin lower sh                 | 2C8        | Gearbox                              | 1E2          |
| Body reer upper                                | 204         | Caung                                                 | 1E3          | Door hinge pin upper th                 | 2C7        | Geerbox cover                        | 2C5          |
| Body rear upper assembly In                    | 204         | Chain lower tailboard                                 | 2C17         | Door hinge pin upper th                 | 2C8        | Geerbox oil filling                  | 2C5          |