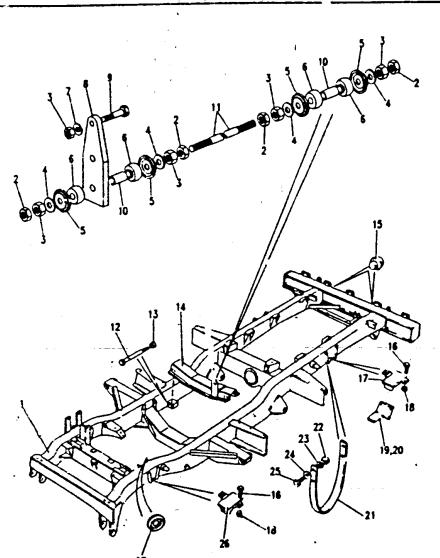

|     | POW F                  | TAILBOARD<br>BODY REA             | UPPER                                      | 2 C17<br>2 C18            |
|   | NUMERICAL INDEX NEW PARTS TO FICHE                     |     | ROW H                  | BOOY REA                          | R UPPER ASSEMBLY RH                        | 2 D2 - D3<br>2 D4<br>2 D5 |
|   |                                                        |     | POW H                  | BODY REA<br>MIRRORS               | R UPPER ASSEMBLY LH SPARE WHEEL FIXINGS    | 2 D6                      |
|   |                                                        |     |                        | HOOD                              | OF THE THEEL FIXINGS                       | 2 D8<br>2 D9              |





fiche2

# **BODY AND CHASSIS**



Model MILITARY VEHICLE YWNXAA1A

### CHASSIS - CHASSIS FRAME

| 111. | Part No.  | Description              | Qt  | y Remarks |
|------|-----------|--------------------------|-----|-----------|
| 1    | NRC6841   | Chassis` frame           | 1   |           |
| 2    | NT605061L | Locknut                  | 4   |           |
| 3    | NH605041L | Nut 5/16"unf             | 6   |           |
| 4    | 4868L     | Washer plain             | 4   |           |
| 5    | 7015L     | Washer cup               | 4   |           |
| 6    | 7014      | Bush rubber              | 4   |           |
| 7 '  | WM600051L | Washer spring            | 2   |           |
| 8    | 543582    | Bracket tie rod          | 1   |           |
| 9    | BH605121L | Bolt 5/16"(mf x 1.1/2"   | 2   |           |
| 10   | 5