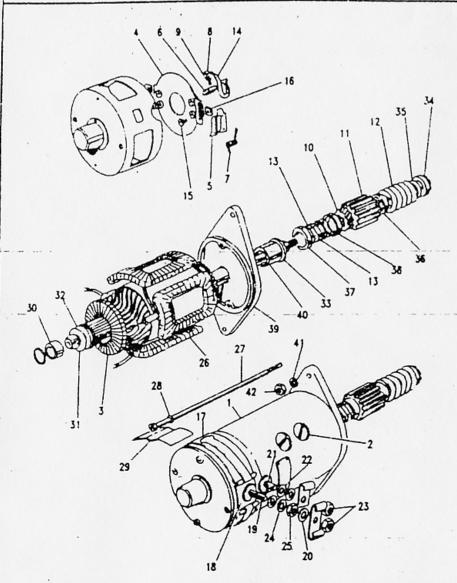

#### ALPHABETICAL INDEX

| A                                              | -           | Body rear upper assembly the<br>Bonding leads 24 volt | 206<br>1N15  | Chein teilboard uppar                   | 2C18       | E                                    |              |
|------------------------------------------------|-------------|-------------------------------------------------------|--------------|-----------------------------------------|------------|--------------------------------------|--------------|
| <b>1</b> • • • • • • • • • • • • • • • • • • • | • .         | Bonnet                                                | 2C11         | Charging system 24 volt (from 197       |            | · 7                                  |              |
| Air cleaner support                            | 2C3         | Bonnet - scare wheel fixings                          | 206          | Chassis frame                           | 2C2        | Emission control valve               | 1C13         |
| Alt/fan belt peir                              | 104         | Bonnet assembly                                       | 200<br>2C11  | Chaosis trame                           | 2C2        | Engine assembly 12 & 24 vots         | 1C2          |
| Alternator belt pair                           | 1D4         | Bonnat catch complete                                 | 2C10         | Check strap mig bracket                 | 2C15       | Engine breather filter               | 1C13         |
| Alternator mountings 24volt                    | ·1D3        | Box terminal/amphenol                                 | 2010<br>1N16 | Clemp assembly windscreen               | 2C13       | Exhaust system                       | 11.2         |
| Alternator 24v-2                               | 102         | Bracket mounting inertie                              | 255          | Claniping bolt bett.cover               | 1N7        | Extension assy wing In               | 2C12         |
| Alternator/demper pulleys & bell               |             | Bracket striking plate th                             | 2D4          | Cold start con. of                      | 1N18       | Extension assy were in               | 2C12         |
| Ammater vehicle/radio                          | 1010        | Bracket striking plate in                             | 204          | Column mounting                         | 1H3        |                                      | 20.2         |
| Ammeters 24 volt (up to 1978)                  | 1010        | Bracket tool support axe                              | 2C18         | Column shroud                           | 1H2        | •                                    |              |
| Antiburst lock th                              | 2C14        | Breather                                              | 1E3          | Condenser high temp                     | 1C16       | F                                    |              |
| Antiburat lock th                              | 2C15        | Buffer aids front                                     | 2C2          | Contact set                             | 1C16       | •                                    |              |
| Arm mirror head                                | 207         | Buffer aide reer                                      | 2C2          | Convoy lamp                             | 1N5        | Fan belt                             | 1C7          |
| Axie - front                                   | 1G3         | Sultar check stratt                                   | 2C2<br>2C14  | Corner protection angle                 | 2D5        | · · ·                                | 1C7          |
| Axie - reer                                    | 1G6         | Buffer check strap                                    | 2C15         | Cotter and chain complete               | 203        | Fan blade assembly                   | 1C7          |
| Axie assembly reer                             | 1G8         | Bulb convoy lamp                                      | 2015<br>1N5  | Cover assy strg box in                  | 2C12       | Fari pulley                          | 1C7          |
| Axie assy front in sic                         | 1G3         | Buto fog larng                                        | 1N5<br>1N5   | Cover assy sing box in                  | 2C12       | Far/alt belts ( paired ; Filter unit | 1C18         |
| Ade assy front in sig                          | 1G3         | Bulb for flasher tamp                                 | 1N5<br>1N4   | Cover front                             | 1C8        | Fixed window                         |              |
| Ade case - front                               | 1G4         | Bulb for flasher lerne                                | 1N4          | Cover side                              | 103        | Flame trap                           | 2C16<br>1C13 |
| Auto case - reer                               | 1G7         | Bulb for aldelerno                                    | 104          |                                         | 2C8        |                                      | 2C5          |
| Asia case front                                | 1G4         | Built for stoc/tell lerns                             | 1N4          | Cover wiper motor                       |            | Floor and sill panels front          | 2C6          |
| Auto case reer                                 | 1G7         | Bub hezard warning                                    | 1N58         | Crankcase emission control              | 1C13 - C14 | Flyscreen dash vent inner            |              |
| . Add Case fee                                 | 147         | Bulb hezard warning                                   | 1N18         |                                         |            | Pyscreen dest vent outer             | 2C6          |
|                                                |             | Bub heedemo                                           | 1N2          |                                         | 104        | Eyscreun dash vent outer             | 2C6<br>1N5   |
| <b>D</b>                                       |             | Bulb headerno                                         | 1N3          | Cross shalt                             | 112        | Fog lamp rear guard                  | 2E3          |
| В                                              |             | Bub instruments                                       | 1N18         |                                         | 2C2        | Frame seat rear                      |              |
|                                                |             | Bulb number plate lamp                                | 184          | Cushion seet front                      | 2E2        | Front door assembly in               | 2C14         |
| Beckreet scut reer                             | 2E3         |                                                       | ****         | Cushion seet rear                       | 2E3        | Front door assembly rh               | 2C15         |
| Barrel and 2 keys                              | 104         | Bulb warning lights                                   | 1N18         | Cylinder head                           | 1C11       | Front flasher lamp                   | 1N4          |
| Batteries vehicle 24volt                       | "." 1N6     | Bumper and bumperettes                                | 2C4          |                                         |            | Front floor plate th                 | 2C5          |
| Battery box                                    | 1N7         | Bumper front                                          | 2C4          |                                         |            | Front Roor plate rh                  | 2C5          |
| Battery box                                    | 1N6         | Bumperette front                                      | 2C4          | D                                       |            | Front apring drivers side            | 1 <b>G9</b>  |
| Battery box (sept 79 onwerds) 2                |             | Bumperette rear                                       | 2C4          |                                         |            | Front spring passeng side            | 1G9          |
| Buttery box (up to sept 79) 24v                |             |                                                       |              | Desh                                    | 2C7 - C8   | Fuel gauge                           | 106          |
| Bettery clamp                                  | 1N6         |                                                       |              | T 7 7 7 7 7 7 7 7 7 7 7 7 7 7 7 7 7 7 7 | 2C7 - C5   | Fuel tank complete                   | 1K2          |
| Battery clamping frame                         | 1N7         | . C                                                   |              |                                         | 2C7<br>2C7 | Fuel tank gauge unit                 | 1K2          |
| Battery cover                                  | 1N7         |                                                       |              |                                         | 2C7<br>2C8 |                                      |              |
| Sattery cover                                  | 1 <b>N6</b> | Cable a amator to                                     | 1N16         | - +                                     |            |                                      |              |
| Bettery dry charged                            | 1 <b>N6</b> | Cable generator panel to                              | 1N16         |                                         | 1C16       | G                                    |              |
| Bell crank and control rod                     | - 113       | Cable shunt box to                                    | 1N16         |                                         | 1C17       |                                      |              |
| Belt seet centre lap                           | 2E4         | Cable shunt box to                                    | 1N16 ::      | • = = ++ = ++                           | 2C14       | Gasket cylinder head                 | 1011         |
| Bolt seat inertia in                           | 2£4         | Cable speedometer                                     | 100          | =                                       | 2C15       | Gauge fuel 12 volt                   | 107          |
| Beit seet inertia rh                           | 2E4         | Cable terminal box to                                 | 1N16         | . =                                     | 2C14       | Gauge fuel 24 volt                   | 107          |
| Belt seat static its                           | 2E4         | Cap & stud assembly                                   | 1G5          |                                         | 2C15       | Gauge oil temperature                | 107          |
| Belt seat static rh                            | 2E4         | Cap & stud accombly                                   | 1G8          |                                         | 2C7        | Gauge water temperature              | 107          |
| Body rear lower                                | 202 - DS    | Carburetter elbow                                     | 1C13         | Door hinge pin lower sh                 | 2C8        | Gearbox                              | 1E2          |
| Body reer upper                                | 204         | Caung                                                 | 1E3          | Door hinge pin upper th                 | 2C7        | Geerbox cover                        | 2C5          |
| Body rear upper assembly In                    | 204         | Chain lower tailboard                                 | 2C17         | Door hinge pin upper th                 | 2C8        | Geerbox oil filling                  | 2C5          |