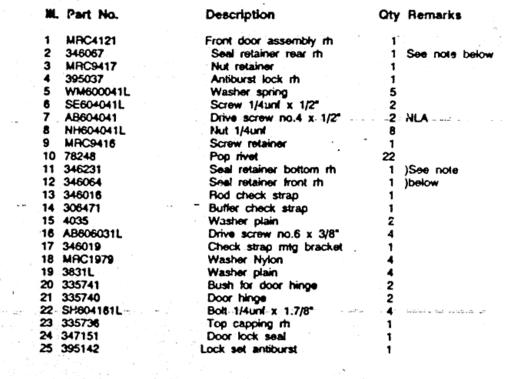

| 2           |
|     |           | the state of the s |             |





fiche2

#### **BODY AND CHASSIS**

Model

MILITARY VEHICLE

Page

YWNXGA1A

BODY - DOOR FRONT LH





Parts NLA use rubber seal 332564 and cut to size, plus existing metal retainer and rivet 302818 a/r







fiche2 C15

#### **BCDY AND CHASSIS**

Model Page MILITARY VEHICLE

.

YWNXGA2A

#### BODY - DOOR FRONT RH



Note(1)

Parts NLA use rubber seel 332564 and cut to size, plus existing metal retainer and rivet 302818 afr







fiche2

#### BODY AND CHASSIS



Model MILITARY VEHICLE Page YWNXGCIA

#### **BODY - SIDESCREENS**

| 144. | Part No.  | Description              | Oty | Remarks       |
|------|-----------|--------------------------|-----|---------------|
| 1    | MTC5383   | Sidescreen assembly th   | 1   |               |
| 2    | MTC5382   | Sidescreen assembly rh   | 1   |               |
| 3    | 330163    | Sealing strip            | 1   |               |
| 4    | WB1060411 | Washer plain             | 5   |               |
| 5    | 78248     | Pop rivet                | 5   |               |
| 6    | 330202    | Filler top and bottom    | 2   |               |
| 7    | MTC5304   | F