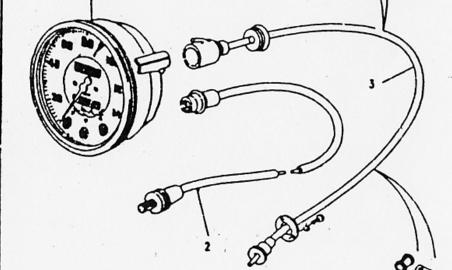

#### ALPHABETICAL INDEX

| A                                              | -           | Body rear upper assembly the<br>Bonding leads 24 volt | 206<br>1N15  | Chein teilboard uppar                   | 2C18       | E                                    |              |
|------------------------------------------------|-------------|-------------------------------------------------------|--------------|-----------------------------------------|------------|--------------------------------------|--------------|
| <b>1</b> • • • • • • • • • • • • • • • • • • • | • .         | Bonnet                                                | 2C11         | Charging system 24 volt (from 197       |            | · 7                                  |              |
| Air cleaner support                            | 2C3         | Bonnet - scare wheel fixings                          | 206          | Chassis frame                           | 2C2        | Emission control valve               | 1C13         |
| Alt/fan belt peir                              | 104         | Bonnet assembly                                       | 200<br>2C11  | Chaosis trame                           | 2C2        | Engine assembly 12 & 24 vots         | 1C2          |
| Alternator belt pair                           | 1D4         | Bonnat catch complete                                 | 2C10         | Check strap mig bracket                 | 2C15       | Engine breather filter               | 1C13         |
| Alternator mountings 24volt                    | ·1D3        | Box terminal/amphenol                                 | 2010<br>1N16 | Clemp assembly windscreen               | 2C13       | Exhaust system                       | 11.2         |
| Alternator 24v-2                               | 102         | Bracket mounting inertie                              | 255          | Claniping bolt bett.cover               | 1N7        | Extension assy wing In               | 2C12         |
| Alternator/demper pulleys & bell               |             | Bracket striking plate th                             | 2D4          | Cold start con. of                      | 1N18       | Extension assy were in               | 2C12         |
| Ammater vehicle/radio                          | 1010        | Bracket striking plate in                             | 204          | Column mounting                         | 1H3        |                                      | 20.2         |
| Ammeters 24 volt (up to 1978)                  | 1010        | Bracket tool support axe                              | 2C18         | Column shroud                           | 1H2        | •                                    |              |
| Antiburst lock th                              | 2C14        | Breather                                              | 1E3          | Condenser high temp                     | 1C16       | F                                    |              |
| Antiburat lock th                              | 2C15        | Buffer aids front                                     | 2C2          | Contact set                             | 1C16       | •                                    |              |
| Arm mirror head                                | 207         | Buffer aide reer                                      | 2C2          | Convoy lamp                             | 1N5        | Fan belt                             | 1C7          |
| Axie - front                                   | 1G3         | Sultar check stratt                                   | 2C2<br>2C14  | Corner protection angle                 | 2D5        | · · ·                                | 1C7          |
| Axie - reer                                    | 1G6         | Buffer check strap                                    | 2C15         | Cotter and chain complete               | 203        | Fan blade assembly                   | 1C7          |
| Axie assembly reer                             | 1G8         | Bulb convoy lamp                                      | 2015<br>1N5  | Cover assy strg box in                  | 2C12       | Fari pulley                          | 1C7          |
| Axie assy front in sic                         | 1G3         | Buto fog larng                                        | 1N5<br>1N5   | Cover assy sing box in                  | 2C12       | Far/alt belts ( paired ; Filter unit | 1C18         |
| Ade assy front in sig                          | 1G3         | Bulb for flasher tamp                                 | 1N5<br>1N4   | Cover front                             | 1C8        | Fixed window                         |              |
| Ade case - front                               | 1G4         | Bulb for flasher lerne                                | 1N4          | Cover side                              | 103        | Flame trap                           | 2C16<br>1C13 |
| Auto case - reer                               | 1G7         | Bulb for aldelerno                                    | 104          |                                         | 2C8        |                                      | 2C5          |
| Asia case front                                | 1G4         | Built for stoc/tell lerns                             | 1N4          | Cover wiper motor                       |            | Floor and sill panels front          | 2C6          |
| Auto case reer                                 | 1G7         | Bub hezard warning                                    | 1N58         | Crankcase emission control              | 1C13 - C14 | Flyscreen dash vent inner            |              |
| . Add Case fee                                 | 147         | Bulb hezard warning                                   | 1N18         |                                         |            | Pyscreen dest vent outer             | 2C6          |
|                                                |             | Bub heedemo                                           | 1N2          |                                         | 104        | Eyscreun dash vent outer             | 2C6<br>1N5   |
| <b>D</b>                                       |             | Bulb headerno                                         | 1N3          | Cross shalt                             | 112        | Fog lamp rear guard                  | 2E3          |
| В                                              |             | Bub instruments                                       | 1N18         |                                         | 2C2        | Frame seat rear                      |              |
|                                                |             | Bulb number plate lamp                                | 184          | Cushion seet front                      | 2E2        | Front door assembly in               | 2C14         |
| Beckreet scut reer                             | 2E3         |                                                       | ****         | Cushion seet rear                       | 2E3        | Front door assembly rh               | 2C15         |
| Barrel and 2 keys                              | 104         | Bulb warning lights                                   | 1N18         | Cylinder head                           | 1C11       | Front flasher lamp                   | 1N4          |
| Batteries vehicle 24volt                       | "." 1N6     | Bumper and bumperettes                                | 2C4          |                                         |            | Front floor plate th                 | 2C5          |
| Battery box                                    | 1N7         | Bumper front                                          | 2C4          |                                         |            | Front Roor plate rh                  | 2C5          |
| Battery box                                    | 1N6         | Bumperette front                                      | 2C4          | D                                       |            | Front apring drivers side            | 1 <b>G9</b>  |
| Battery box (sept 79 onwerds) 2                |             | Bumperette rear                                       | 2C4          |                                         |            | Front spring passeng side            | 1G9          |
| Buttery box (up to sept 79) 24v                |             |                                                       |              | Desh                                    | 2C7 - C8   | Fuel gauge                           | 106          |
| Bettery clamp                                  | 1N6         |                                                       |              | T 7 7 7 7 7 7 7 7 7 7 7 7 7 7 7 7 7 7 7 | 2C7 - C5   | Fuel tank complete                   | 1K2          |
| Battery clamping frame                         | 1N7         | . C                                                   |              |                                         | 2C7<br>2C7 | Fuel tank gauge unit                 | 1K2          |
| Battery cover                                  | 1N7         |                                                       |              |                                         | 2C7<br>2C8 |                                      |              |
| Sattery cover                                  | 1 <b>N6</b> | Cable a amator to                                     | 1N16         | - +                                     |            |                                      |              |
| Bettery dry charged                            | 1 <b>N6</b> | Cable generator panel to                              | 1N16         |                                         | 1C16       | G                                    |              |
| Bell crank and control rod                     | - 113       | Cable shunt box to                                    | 1N16         |                                         | 1C17       |                                      |              |
| Belt seet centre lap                           | 2E4         | Cable shunt box to                                    | 1N16 ::      | • = = ++ = ++                           | 2C14       | Gasket cylinder head                 | 1011         |
| Bolt seat inertia in                           | 2£4         | Cable speedometer                                     | 100          | =                                       | 2C15       | Gauge fuel 12 volt                   | 107          |
| Beit seet inertia rh                           | 2E4         | Cable terminal box to                                 | 1N16         | . =                                     | 2C14       | Gauge fuel 24 volt                   | 107          |
| Belt seat static its                           | 2E4         | Cap & stud assembly                                   | 1G5          |                                         | 2C15       | Gauge oil temperature                | 107          |
| Belt seat static rh                            | 2E4         | Cap & stud accombly                                   | 1G8          |                                         | 2C7        | Gauge water temperature              | 107          |
| Body rear lower                                | 202 - DS    | Carburetter elbow                                     | 1C13         | Door hinge pin lower sh                 | 2C8        | Gearbox                              | 1E2          |
| Body reer upper                                | 204         | Caung                                                 | 1E3          | Door hinge pin upper th                 | 2C7        | Geerbox cover                        | 2C5          |
| Body rear upper assembly In                    | 204         | Chain lower tailboard                                 | 2C17         | Door hinge pin upper th                 | 2C8        | Geerbox oil filling                  | 2C5          |