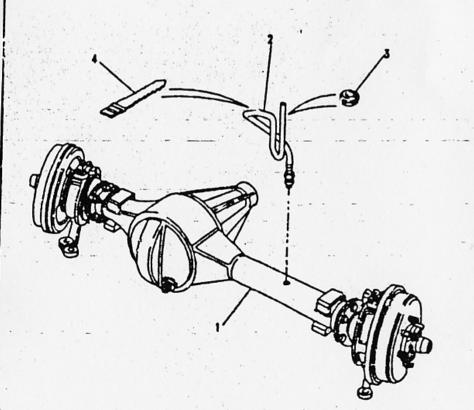

-------|----------|
| 1   | 553004    | Propeheit rear        |          |
| . 2 | 549229    | Nipple grease         |          |
| 3   | RTC3346   | Joint universal       | 2        |
| 4   | 276484    | Gaiter and rips       | 1        |
| 5   | 242522    | Circlip for flange    |          |
| 6   | 600656    | Flance                | 2        |
|     | 234532    | Nipple gresse         | 1        |
| 8   | 8407L     | Splined end           | i        |
| 9   | 601790    | Shaft splined stub    |          |
|     | NZ808041L | Nut 3/8 und           |          |
|     | 509045P   | Bolt 3/8"unf x 1.1/8" | 8        |
|     |           |                       |          |









fiche1

# AXLES AND SUSPENSION

Model

MILITARY VEHICLE

Page YWEXCA1A

### AXLES & SUSPENSION - AXLE - FRONT



| 101.  | Part No. | Description                                 | Oty | Remarks |
|-------|----------|---------------------------------------------|-----|---------|
| 1     | FRC3382  | <br>Aide assy front RH stg                  |     | Note(1) |
|       | FRC3383  | Axie assy front LH stg                      |     | Note(1) |
| 2     | 595396   | Pipe breather remote                        |     | 1000(1) |
| 3     | 235113   | Grommet in no.2                             | 1   |         |
| <br>4 | RTC222   | <br>Clast, breather pipe to                 | 1   |         |
|       | 276954   | <br>brake pipe<br>Galter kit swivel housing | 1   |         |

Note(1)

Axie assemblies FRC3382/3 peculiar to the 1/2 ton Land Rover are no longer available and ore superseded to the basic Series