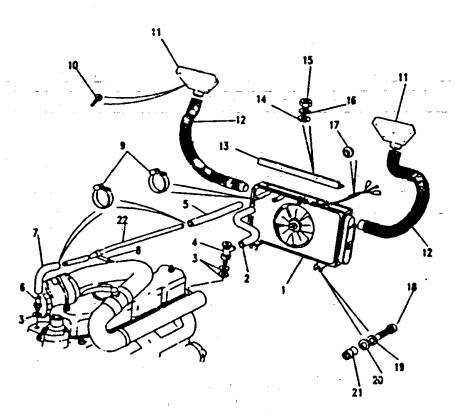

#### SERIES III

88 - 1/2 ton MILITARY VEHICLE (Air Portable-Lightweight)
12 and 24 volt

June 1993

PARTS CATALOGUE

fiche1