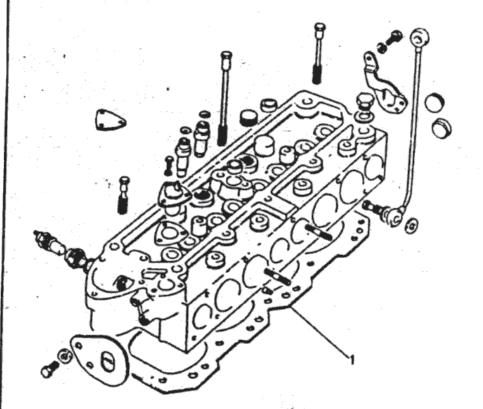

#### ALPHABETICAL INDEX

| A                                              | -           | Body rear upper assembly the<br>Bonding leads 24 volt | 206<br>1N15  | Chein teilboard uppar                   | 2C18       | E                                    |              |
|------------------------------------------------|-------------|-------------------------------------------------------|--------------|-----------------------------------------|------------|--------------------------------------|--------------|
| <b>1</b> • • • • • • • • • • • • • • • • • • • | • .         | Bonnet                                                | 2C11         | Charging system 24 volt (from 197       |            | · 7                                  |              |
| Air cleaner support                            | 2C3         | Bonnet - scare wheel fixings                          | 206          | Chassis frame                           | 2C2        | Emission control valve               | 1C13         |
| Alt/fan belt peir                              | 104         | Bonnet assembly                                       | 200<br>2C11  | Chaosis trame                           | 2C2        | Engine assembly 12 & 24 vots         | 1C2          |
| Alternator belt pair                           | 1D4         | Bonnat catch complete                                 | 2C10         | Check strap mig bracket                 | 2C15       | Engine breather filter               | 1C13         |
| Alternator mountings 24volt                    | ·1D3        | Box terminal/amphenol                                 | 2010<br>1N16 | Clemp assembly windscreen               | 2C13       | Exhaust system                       | 11.2         |
| Alternator 24v-2                               | 102         | Bracket mounting inertie                              | 255          | Claniping bolt bett.cover               | 1N7        | Extension assy wing In               | 2C12         |
| Alternator/demper pulleys & bell               |             | Bracket striking plate th                             | 2D4          | Cold start con. of                      | 1N18       | Extension assy were in               | 2C12         |
| Ammater vehicle/radio                          | 1010        | Bracket striking plate in                             | 204          | Column mounting                         | 1H3        |                                      | 20.2         |
| Ammeters 24 volt (up to 1978)                  | 1010        | Bracket tool support axe                              | 2C18         | Column shroud                           | 1H2        | •                                    |              |
| Antiburst lock th                              | 2C14        | Breather                                              | 1E3          | Condenser high temp                     | 1C16       | F                                    |              |
| Antiburat lock th                              | 2C15        | Buffer aids front                                     | 2C2          | Contact set                             | 1C16       | •                                    |              |
| Arm mirror head                                | 207         | Buffer aide reer                                      | 2C2          | Convoy lamp                             | 1N5        | Fan belt                             | 1C7          |
| Axie - front                                   | 1G3         | Sultar check stratt                                   | 2C2<br>2C14  | Corner protection angle                 | 2D5        | · · ·                                | 1C7          |
| Axie - reer                                    | 1G6         | Buffer check strap                                    | 2C15         | Cotter and chain complete               | 203        | Fan blade assembly                   | 1C7          |
| Axie assembly reer                             | 1G8         | Bulb convoy lamp                                      | 2015<br>1N5  | Cover assy strg box in                  | 2C12       | Fari pulley                          | 1C7          |
| Axie assy front in sic                         | 1G3         | Buto fog larng                                        | 1N5<br>1N5   | Cover assy sing box in                  | 2C12       | Far/alt belts ( paired ; Filter unit | 1C18         |
| Ade assy front in sig                          | 1G3         | Bulb for flasher tamp                                 | 1N5<br>1N4   | Cover front                             | 1C8        | Fixed window                         |              |
| Ade case - front                               | 1G4         | Bulb for flasher lerne                                | 1N4          | Cover side                              | 103        | Flame trap                           | 2C16<br>1C13 |
| Auto case - reer                               | 1G7         | Bulb for aldelerno                                    | 104          |                                         | 2C8        |                                      | 2C5          |
| Asia case front                                | 1G4         | Built for stoc/tell lerns                             | 1N4          | Cover wiper motor                       |            | Floor and sill panels front          | 2C6          |
| Auto case reer                                 | 1G7         | Bub hezard warning                                    | 1N58         | Crankcase emission control              | 1C13 - C14 | Flyscreen dash vent inner            |              |
| . Add Case fee                                 | 147         | Bulb hezard warning                                   | 1N18         |                                         |            | Pyscreen dest vent outer             | 2C6          |
|                                                |             | Bub heedemo                                           | 1N2          |                                         | 104        | Eyscreun dash vent outer             | 2C6<br>1N5   |
| <b>D</b>                                       |             | Bulb headerno                                         | 1N3          | Cross shalt                             | 112        | Fog lamp rear guard                  | 2E3          |
| В                                              |             | Bub instruments                                       | 1N18         |                                         | 2C2        | Frame seat rear                      |              |
|                                                |             | Bulb number plate lamp                                | 184          | Cushion seet front                      | 2E2        | Front door assembly in               | 2C14         |
| Beckreet scut reer                             | 2E3         |                                                       | ****         | Cushion seet rear                       | 2E3        | Front door assembly rh               | 2C15         |
| Barrel and 2 keys                              | 104         | Bulb warning lights                                   | 1N18         | Cylinder head                           | 1C11       | Front flasher lamp                   | 1N4          |
| Batteries vehicle 24volt                       | "." 1N6     | Bumper and bumperettes                                | 2C4          |                                         |            | Front floor plate th                 | 2C5          |
| Battery box                                    | 1N7         | Bumper front                                          | 2C4          |                                         |            | Front Roor plate rh                  | 2C5          |
| Battery box                                    | 1N6         | Bumperette front                                      | 2C4          | D                                       |            | Front apring drivers side            | 1 <b>G9</b>  |
| Battery box (sept 79 onwerds) 2                |             | Bumperette rear                                       | 2C4          |                                         |            | Front spring passeng side            | 1G9          |
| Buttery box (up to sept 79) 24v                |             |                                                       |              | Desh                                    | 2C7 - C8   | Fuel gauge                           | 106          |
| Bettery clamp                                  | 1N6         |                                                       |              | T 7 7 7 7 7 7 7 7 7 7 7 7 7 7 7 7 7 7 7 | 2C7 - C5   | Fuel tank complete                   | 1K2          |
| Battery clamping frame                         | 1N7         | . C                                                   |              |                                         | 2C7<br>2C7 | Fuel tank gauge unit                 | 1K2          |
| Battery cover                                  | 1N7         |                                                       |              |                                         | 2C7<br>2C8 |                                      |              |
| Sattery cover                                  | 1 <b>N6</b> | Cable a amator to                                     | 1N16         | - +                                     |            |                                      |              |
| Bettery dry charged                            | 1 <b>N6</b> | Cable generator panel to                              | 1N16         |                                         | 1C16       | G                                    |              |
| Bell crank and control rod                     | - 113       | Cable shunt box to                                    | 1N16         |                                         | 1C17       |                                      |              |
| Belt seet centre lap                           | 2E4         | Cable shunt box to                                    | 1N16 ::      | • = = ++ = ++                           | 2C14       | Gasket cylinder head                 | 1011         |
| Bolt seat inertia in                           | 2£4         | Cable speedometer                                     | 100          | =                                       | 2C15       | Gauge fuel 12 volt                   | 107          |
| Beit seet inertia rh                           | 2E4         | Cable terminal box to                                 | 1N16         | . =                                     | 2C14       | Gauge fuel 24 volt                   | 107          |
| Belt seat static its                           | 2E4         | Cap & stud assembly                                   | 1G5          |                                         | 2C15       | Gauge oil temperature                | 107          |
| Belt seat static rh                            | 2E4         | Cap & stud accombly                                   | 1G8          |                                         | 2C7        | Gauge water temperature              | 107          |
| Body rear lower                                | 202 - DS    | Carburetter elbow                                     | 1C13         | Door hinge pin lower sh                 | 2C8        | Gearbox                              | 1E2          |
| Body reer upper                                | 204         | Caung                                                 | 1E3          | Door hinge pin upper th                 | 2C7        | Geerbox cover                        | 2C5          |
| Body rear upper assembly In                    | 204         | Chain lower tailboard                                 | 2C17         | Door hinge pin upper th                 | 2C8        | Geerbox oil filling                  | 2C5          |