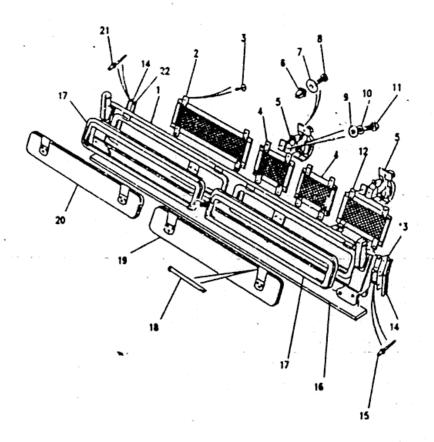

-----------------------|--------------------------------------------------------|-----------------------------------------------------------------|
| 0 : | 335738<br>335739<br>78208<br>3900L<br>346073<br>335666<br>335667<br>320045<br>3900L<br>3817<br>79248<br>335685<br>334189<br>345917 | Sill pener in Sill pener in Sill panel in Boht 1/4"unf x 5/8" Washer plain Spire nut Front floor plate in Acme bott Washer plain Washer plain Washer plain Spire nut Gearbox cover Grommet access holes Instruction plate gearbox oil filling Drive screw plate to gearbox cover | 1<br>1<br>12<br>12<br>12<br>1<br>1<br>7<br>7<br>4<br>1 | )Sill panels )to seat base )and toe box )Fixing floor )plates ) |





fiche2.

## BODY AND CHASSIS

Model Page MILITARY VEHICLE

YWNXCA1A

### BODY - VENTILATORS AND FLYSCREENS



| IH.  | Part No.  | Description               | Oty        | Remarks |
|------|-----------|---------------------------|------------|---------|
| 1    | MRC2424   | Ventilator panel assembly | 1          |         |
| 2    | MRC2365   | Flyscreen dash vent outer | 1          | Rh      |
| 3    | AB606031L | Drive screw no.6 x 3/8"   | 16         |         |
| 4    | 346129    | Flyscreen dash vent inner | 2          |         |
| 5    | MRC7013   | Dash ventilator control   | 2          |         |
| 8    | 78237     | Spire nut                 | ã          |         |
| 7    | 4034L     | Washer plain              |            |         |
| 8    | AB610055  | Drive screw no.10 x 5/8"  | ` <b>À</b> |         |
| 9    | WC702101L | Washer plain              | Ä          |         |
| 10