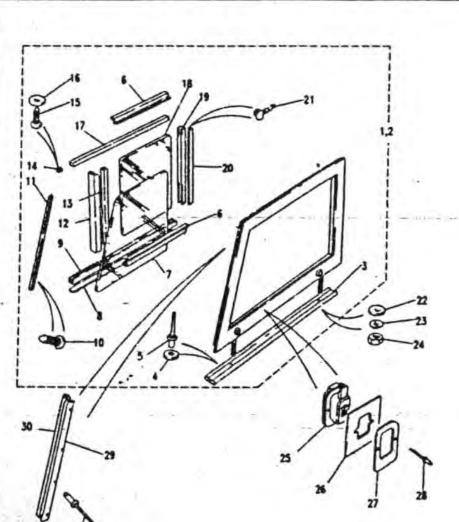

| 2           |
|     |           | the state of the s |             |





fiche2

#### **BODY AND CHASSIS**

Model

MILITARY VEHICLE

Page

YWNXGA1A

BODY - DOOR FRONT LH





Parts NLA use rubber seal 332564 and cut to size, plus existing metal retainer and rivet 302818 a/r







fiche2 C15

#### **BCDY AND CHASSIS**

Model Page MILITARY VEHICLE

.

YWNXGA2A

#### BODY - DOOR FRONT RH



Note(1)

Parts NLA use rubber seel 332564 and cut to size, plus existing metal retainer and rivet 302818 afr







fiche2

#### BODY AND CHASSIS



Model MILITARY VEHICLE Page YWNXGCIA

#### **BODY - SIDESCREENS**

| 144. | Part No.  | Description              | Oty | Remarks       |
|------|-----------|--------------------------|-----|---------------|
| 1    | MTC5383   | Sidescreen assembly th   | 1   |               |
| 2    | MTC5382   | Sidescreen assembly rh   | 1   |               |
| 3    | 330163    | Sealing strip            | 1   |               |
| 4    | WB1060411 | Washer plain             | 5   |               |
| 5    | 78248     | Pop rivet                | 5   |               |
| 6    | 330202    | Filler top and bottom    | 2   |               |
| 7    | MTC5304   | Fixed window             | - 1 |               |
| 8    | 346460    | Packing strip bottom     | 1   |               |
| 9    | 347488    | Window lig