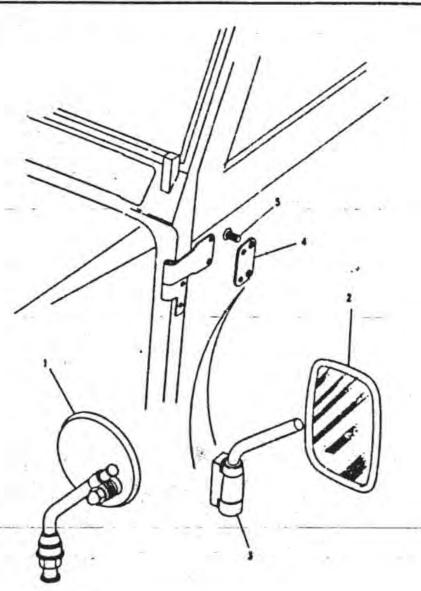

| 347302    | Corner bracket in         | 1 Lh upper<br>1 NLA |
| 11          | 79233     | Rivet pop                 | 1 1100              |
|             | 79232     | Rivet pop                 |                     |
|             | 332146    | Tailboard buffer          |                     |
| 1.7         | 4023      | Nut 4ba                   | 3                   |
|             | 4030L     | Washer Plain              | 3                   |
| -           | 77898     | Screw 4be x 1/2"          | , 3                 |
|             | 346120    |                           | 3                   |
|             | 78321     | Sealing rubber upper body | 1                   |
| 10          | 70321     | Rivet pop                 | 3                   |





fich:2

## BODY AND CHASSIS



Model MILITARY VEHICLE Page YWNXRA1A

BODY CHASSIS - MIRRORS

| Mt. | Part No.      | Description             | Oty | Remarks |
|-----|---------------|-------------------------|-----|---------|
| 1   | 569137        | Mirror complete wing    | 2   |         |
| 2   | MRC8278       | Mirror head             | 2   | Note(1) |
|     | MTC5084       | Mirror head             | 2   | Note(2) |
| 3   | MRC4583       | Arm mirror head         | 2   | Note(1) |
|     | MTC5083       | Arm mirror head         | 2   | Note(2) |
| 4   | MRC2863       | Bracket mounting arm to | 2   |         |
|     | TEA 22/21/10/ | door                    |     |         |
| 5   | SG804041L     | Screw                   | 4   |         |

Note(1) Fitted up to July 1982 Note(2) Fitted from August 1982





fiche2