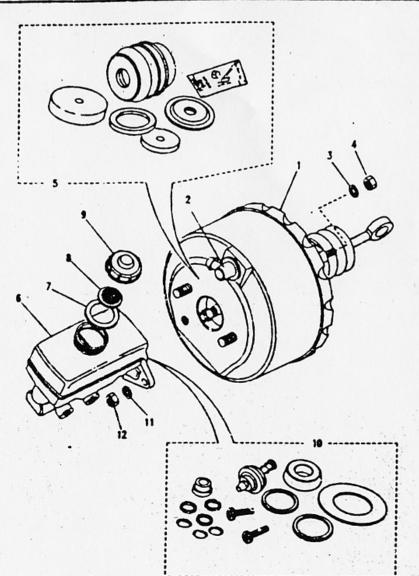

#### ALPHABETICAL INDEX

| A                                              | -           | Body rear upper assembly the<br>Bonding leads 24 volt | 206<br>1N15  | Chein teilboard uppar                   | 2C18       | E                                    |              |
|------------------------------------------------|-------------|-------------------------------------------------------|--------------|-----------------------------------------|------------|--------------------------------------|--------------|
| <b>1</b> • • • • • • • • • • • • • • • • • • • | • .         | Bonnet                                                | 2C11         | Charging system 24 volt (from 197       |            | · 7                                  |              |
| Air cleaner support                            | 2C3         | Bonnet - scare wheel fixings                          | 206          | Chassis frame                           | 2C2        | Emission control valve               | 1C13         |
| Alt/fan belt peir                              | 104         | Bonnet assembly                                       | 200<br>2C11  | Chaosis trame                           | 2C2        | Engine assembly 12 & 24 vots         | 1C2          |
| Alternator belt pair                           | 1D4         | Bonnat catch complete                                 | 2C10         | Check strap mig bracket                 | 2C15       | Engine breather filter               | 1C13         |
| Alternator mountings 24volt                    | ·1D3        | Box terminal/amphenol                                 | 2010<br>1N16 | Clemp assembly windscreen               | 2C13       | Exhaust system                       | 11.2         |
| Alternator 24v-2                               | 102         | Bracket mounting inertie                              | 255          | Claniping bolt bett.cover               | 1N7        | Extension assy wing In               | 2C12         |
| Alternator/demper pulleys & bell               |             | Bracket striking plate th                             | 2D4          | Cold start con. of                      | 1N18       | Extension assy were in               | 2C12         |
| Ammater vehicle/radio                          | 1010        | Bracket striking plate in                             | 204          | Column mounting                         | 1H3        |                                      | 20.2         |
| Ammeters 24 volt (up to 1978)                  | 1010        | Bracket tool support axe                              | 2C18         | Column shroud                           | 1H2        | •                                    |              |
| Antiburst lock th                              | 2C14        | Breather                                              | 1E3          | Condenser high temp                     | 1C16       | F                                    |              |
| Antiburat lock th                              | 2C15        | Buffer aids front                                     | 2C2          | Contact set                             | 1C16       | •                                    |              |
| Arm mirror head                                | 207         | Buffer aide reer                                      | 2C2          | Convoy lamp                             | 1N5        | Fan belt                             | 1C7          |
| Axie - front                                   | 1G3         | Sultar check stratt                                   | 2C2<br>2C14  | Corner protection angle                 | 2D5        | · · ·                                | 1C7          |
| Axie - reer                                    | 1G6         | Buffer check strap                                    | 2C15         | Cotter and chain complete               | 203        | Fan blade assembly                   | 1C7          |
| Axie assembly reer                             | 1G8         | Bulb convoy lamp                                      | 2015<br>1N5  | Cover assy strg box in                  | 2C12       | Fari pulley                          | 1C7          |
| Axie assy front in sic                         | 1G3         | Buto fog larng                                        | 1N5<br>1N5   | Cover assy sing box in                  | 2C12       | Far/alt belts ( paired ; Filter unit | 1C18         |
| Ade assy front in sig                          | 1G3         | Bulb for flasher tamp                                 | 1N5<br>1N4   | Cover front                             | 1C8        | Fixed window                         |              |
| Ade case - front                               | 1G4         | Bulb for flasher lerne                                | 1N4          | Cover side                              | 103        | Flame trap                           | 2C16<br>1C13 |
| Auto case - reer                               | 1G7         | Bulb for aldelerno                                    | 104          |                                         | 2C8        |                                      | 2C5          |
| Asia case front                                | 1G4         | Built for stoc/tell lerns                             | 1N4          | Cover wiper motor                       |            | Floor and sill panels front          | 2C6          |
| Auto case reer                                 | 1G7         | Bub hezard warning                                    | 1N58         | Crankcase emission control              | 1C13 - C14 | Flyscreen dash vent inner            |              |
| . Add Case fee                                 | 147         | Bulb hezard warning                                   | 1N18         |                                         |            | Pyscreen dest vent outer             | 2C6          |
|                                                |             | Bub heedemo                                           | 1N2          |                                         | 104        | Eyscreun dash vent outer             | 2C6<br>1N5   |
| <b>D</b>                                       |             | Bulb headerno                                         | 1N3          | Cross shalt                             | 112        | Fog lamp rear guard                  | 2E3          |
| В                                              |             | Bub instruments                                       | 1N18         |                                         | 2C2        | Frame seat rear                      |              |
|                                                |             | Bulb number plate lamp                                | 184          | Cushion seet front                      | 2E2        | Front door assembly in               | 2C14         |
| Beckreet scut reer                             | 2E3         |                                                       | ****         | Cushion seet rear                       | 2E3        | Front door assembly rh               | 2C15         |
| Barrel and 2 keys                              | 104         | Bulb warning lights                                   | 1N18         | Cylinder head                           | 1C11       | Front flasher lamp                   | 1N4          |
| Batteries vehicle 24volt                       | "." 1N6     | Bumper and bumperettes                                | 2C4          |                                         |            | Front floor plate th                 | 2C5          |
| Battery box                                    | 1N7         | Bumper front                                          | 2C4          |                                         |            | Front Roor plate rh                  | 2C5          |
| Battery box                                    | 1N6         | Bumperette front                                      | 2C4          | D                                       |            | Front apring drivers side            | 1 <b>G9</b>  |
| Battery box (sept 79 onwerds) 2                |             | Bumperette rear                                       | 2C4          |                                         |            | Front spring passeng side            | 1G9          |
| Buttery box (up to sept 79) 24v                |             |                                                       |              | Desh                                    | 2C7 - C8   | Fuel gauge                           | 106          |
| Bettery clamp                                  | 1N6         |                                                       |              | T 7 7 7 7 7 7 7 7 7 7 7 7 7 7 7 7 7 7 7 | 2C7 - C5   | Fuel tank complete                   | 1K2          |
| Battery clamping frame                         | 1N7         | . C                                                   |              |                                         | 2C7<br>2C7 | Fuel tank gauge unit                 | 1K2          |
| Battery cover                                  | 1N7         |                                                       |              |                                         | 2C7<br>2C8 |                                      |              |
| Sattery cover                                  | 1 <b>N6</b> | Cable a amator to                                     | 1N16         | - +                                     |            |                                      |              |
| Bettery dry charged                            | 1 <b>N6</b> | Cable generator panel to                              | 1N16         |                                         | 1C16       | G                                    |              |
| Bell crank and control rod                     | - 113       | Cable shunt box to                                    | 1N16         |                                         | 1C17       |                                      |              |
| Belt seet centre lap                           | 2E4         | Cable shunt box to                                    | 1N16 ::      | • = = ++ = ++                           | 2C14       | Gasket cylinder head                 | 1011         |
| Bolt seat inertia in                           | 2£4         | Cable speedometer                                     | 100          | =                                       | 2C15       | Gauge fuel 12 volt                   | 107          |
| Beit seet inertia rh                           | 2E4         | Cable terminal box to                                 | 1N16         | . =                                     | 2C14       | Gauge fuel 24 volt                   | 107          |
| Belt seat static its                           | 2E4         | Cap & stud assembly                                   | 1G5          |                                         | 2C15       | Gauge oil temperature                | 107          |
| Belt seat static rh                            | 2E4         | Cap & stud accombly                                   | 1G8          |                                         | 2C7        | Gauge water temperature              | 107          |
| Body rear lower                                | 202 - DS    | Carburetter elbow                                     | 1C13         | Door hinge pin lower sh                 | 2C8        | Gearbox                              | 1E2          |
| Body reer upper                                | 204         | Caung                                                 | 1E3          | Door hinge pin upper th                 | 2C7        | Geerbox cover                        | 2C5          |
| Body rear upper assembly In                    | 204         | Chain lower tailboard                                 | 2C17         | Door hinge pin upper th                 | 2C8        | Geerbox oil filling                  | 2C5          |