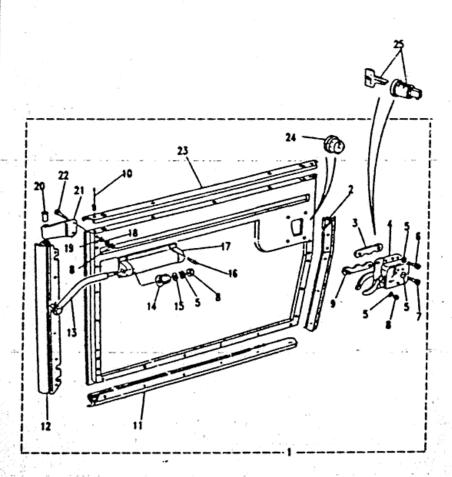

| 2           |
|     |           | the state of the s |             |





fiche2

#### **BODY AND CHASSIS**

Model

MILITARY VEHICLE

Page

YWNXGA1A

BODY - DOOR FRONT LH





Parts NLA use rubber seal 332564 and cut to size, plus existing metal retainer and rivet 302818 a/r







fiche2 C15

#### **BCDY AND CHASSIS**

Model Page MILITARY VEHICLE

.

YWNXGA2A

#### BODY - DOOR FRONT RH



Note(1)

Parts NLA use rubber seel 332564 and cut to size, plus existing metal retainer and rivet 302818 afr







fiche2

#### BODY AND CHASSIS



Model MILITARY VEHICLE Page YWNXGCIA

#### **BODY - SIDESCREENS**

| 144. | Part No.  | Description              | Oty | Remarks       |
|------|-----------|--------------------------|-----|---------------|
| 1    | MTC5383   | Sidescreen assembly th   | 1   |               |
| 2    | MTC5382   | Sidescreen assembly rh   | 1   |               |
| 3    | 330163    | Sealing strip            | 1   |               |
| 4    | WB1060411 | Washer plain             | 5   |               |
| 5    | 78248     | Pop rivet                | 5   |               |
| 6    | 330202    | Filler top and bottom    | 2   |               |
| 7    | MTC5304   | Fixed window             | - 1 |               |
| 8    | 346460    | Packing strip bottom     | 1   |