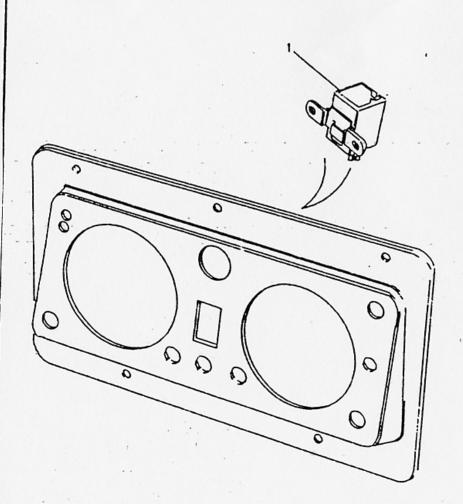

#### ALPHABETICAL INDEX

| A                                              | -           | Body rear upper assembly the<br>Bonding leads 24 volt | 206<br>1N15  | Chein teilboard uppar                   | 2C18       | E                                    |              |
|------------------------------------------------|-------------|-------------------------------------------------------|--------------|-----------------------------------------|------------|--------------------------------------|--------------|
| <b>1</b> • • • • • • • • • • • • • • • • • • • | • .         | Bonnet                                                | 2C11         | Charging system 24 volt (from 197       |            | · 7                                  |              |
| Air cleaner support                            | 2C3         | Bonnet - scare wheel fixings                          | 206          | Chassis frame                           | 2C2        | Emission control valve               | 1C13         |
| Alt/fan belt peir                              | 104         | Bonnet assembly                                       | 200<br>2C11  | Chaosis trame                           | 2C2        | Engine assembly 12 & 24 vots         | 1C2          |
| Alternator belt pair                           | 1D4         | Bonnat catch complete                                 | 2C10         | Check strap mig bracket                 | 2C15       | Engine breather filter               | 1C13         |
| Alternator mountings 24volt                    | ·1D3        | Box terminal/amphenol                                 | 2010<br>1N16 | Clemp assembly windscreen               | 2C13       | Exhaust system                       | 11.2         |
| Alternator 24v-2                               | 102         | Bracket mounting inertie                              | 255          | Claniping bolt bett.cover               | 1N7        | Extension assy wing In               | 2C12         |
| Alternator/demper pulleys & bell               |             | Bracket striking plate th                             | 2D4          | Cold start con. of                      | 1N18       | Extension assy were in               | 2C12         |
| Ammater vehicle/radio                          | 1010        | Bracket striking plate in                             | 204          | Column mounting                         | 1H3        |                                      | 20.2         |
| Ammeters 24 volt (up to 1978)                  | 1010        | Bracket tool support axe                              | 2C18         | Column shroud                           | 1H2        | •                                    |              |
| Antiburst lock th                              | 2C14        | Breather                                              | 1E3          | Condenser high temp                     | 1C16       | F                                    |              |
| Antiburat lock th                              | 2C15        | Buffer aids front                                     | 2C2          | Contact set                             | 1C16       | •                                    |              |
| Arm mirror head                                | 207         | Buffer aide reer                                      | 2C2          | Convoy lamp                             | 1N5        | Fan belt                             | 1C7          |
| Axie - front                                   | 1G3         | Sultar check stratt                                   | 2C2<br>2C14  | Corner protection angle                 | 2D5        | · · ·                                | 1C7          |
| Axie - reer                                    | 1G6         | Buffer check strap                                    | 2C15         | Cotter and chain complete               | 203        | Fan blade assembly                   | 1C7          |
| Axie assembly reer                             | 1G8         | Bulb convoy lamp                                      | 2015<br>1N5  | Cover assy strg box in                  | 2C12       | Fari pulley                          | 1C7          |
| Axie assy front in sic                         | 1G3         | Buto fog larng                                        | 1N5<br>1N5   | Cover assy sing box in                  | 2C12       | Far/alt belts ( paired ; Filter unit | 1C18         |
| Ade assy front in sig                          | 1G3         | Bulb for flasher tamp                                 | 1N5<br>1N4   | Cover front                             | 1C8        | Fixed window                         |              |
| Ade case - front                               | 1G4         | Bulb for flasher lerne                                | 1N4          | Cover side                              | 103        | Flame trap                           | 2C16<br>1C13 |
| Auto case - reer                               | 1G7         | Bulb for aldelerno                                    | 104          |                                         | 2C8        |                                      | 2C5          |
| Asia case front                                | 1G4         | Built for stoc/tell lerns                             | 1N4          | Cover wiper motor                       |            | Floor and sill panels front          | 2C6          |
| Auto case reer                                 | 1G7         | Bub hezard warning                                    | 1N58         | Crankcase emission control              | 1C13 - C14 | Flyscreen dash vent inner            |              |
| . Add Case fee                                 | 147         | Bulb hezard warning                                   | 1N18         |                                         |            | Pyscreen dest vent outer             | 2C6          |
|                                                |             | Bub heedemo                                           | 1N2          |                                         | 104        | Eyscreun dash vent outer             | 2C6<br>1N5   |
| <b>D</b>                                       |             | Bulb headerno                                         | 1N3          | Cross shalt                             | 112        | Fog lamp rear guard                  | 2E3          |
| В                                              |             | Bub instruments                                       | 1N18         |                                         | 2C2        | Frame seat rear                      |              |
|                                                |             | Bulb number plate lamp                                | 184          | Cushion seet front                      | 2E2        | Front door assembly in               | 2C14         |
| Beckreet scut reer                             | 2E3         |                                                       | ****         | Cushion seet rear                       | 2E3        | Front door assembly rh               | 2C15         |
| Barrel and 2 keys                              | 104         | Bulb warning lights                                   | 1N18         | Cylinder head                           | 1C11       | Front flasher lamp                   | 1N4          |
| Batteries vehicle 24volt                       | "." 1N6     | Bumper and bumperettes                                | 2C4          |                                         |            | Front floor plate th                 | 2C5          |
| Battery box                                    | 1N7         | Bumper front                                          | 2C4          |                                         |            | Front Roor plate rh                  | 2C5          |
| Battery box                                    | 1N6         | Bumperette front                                      | 2C4          | D                                       |            | Front apring drivers side            | 1 <b>G9</b>  |
| Battery box (sept 79 onwerds) 2                |             | Bumperette rear                                       | 2C4          |                                         |            | Front spring passeng side            | 1G9          |
| Buttery box (up to sept 79) 24v                |             |                                                       |              | Desh                                    | 2C7 - C8   | Fuel gauge                           | 106          |
| Bettery clamp                                  | 1N6         |                                                       |              | T 7 7 7 7 7 7 7 7 7 7 7 7 7 7 7 7 7 7 7 | 2C7 - C5   | Fuel tank complete                   | 1K2          |
| Battery clamping frame                         | 1N7         | . C                                                   |              |                                         | 2C7<br>2C7 | Fuel tank gauge unit                 | 1K2          |
| Battery cover                                  | 1N7         |                                                       |              |                                         | 2C7<br>2C8 |                                      |              |
| Sattery cover                                  | 1 <b>N6</b> | Cable a amator to                                     | 1N16         | - +                                     |            |                                      |              |
| Bettery dry charged                            | 1 <b>N6</b> | Cable generator panel to                              | 1N16         |                                         | 1C16       | G                                    |              |
| Bell crank and control rod                     | - 113       | Cable shunt box to                                    | 1N16         |                                         | 1C17       |                                      |              |
| Belt seet centre lap                           | 2E4         | Cable shunt box to                                    | 1N16 ::      | • = = ++ = ++                           | 2C14       | Gasket cylinder head                 | 1011         |
| Bolt seat inertia in                           | 2£4         | Cable speedometer                                     | 100          | =                                       | 2C15       | Gauge fuel 12 volt                   | 107          |
| Beit seet inertia rh                           | 2E4         | Cable terminal box to                                 | 1N16         | . =                                     | 2C14       | Gauge fuel 24 volt                   | 107          |
| Belt seat static its                           | 2E4         | Cap & stud assembly                                   | 1G5          |                                         | 2C15       | Gauge oil temperature                | 107          |
| Belt seat static rh                            | 2E4         | Cap & stud accombly                                   | 1G8          |                                         | 2C7        | Gauge water temperature              | 107          |
| Body rear lower                                | 202 - DS    | Carburetter elbow                                     | 1C13         | Door hinge pin lower sh                 | 2C8        | Gearbox                              | 1E2          |
| Body reer upper                                | 204         | Caung                                                 | 1E3          | Door hinge pin upper th                 | 2C7        | Geerbox cover                        | 2C5          |
| Body rear upper assembly In                    | 204         | Chain lower tailboard                                 | 2C17         | Door hinge pin upper th                 | 2C8        | Geerbox oil filling                  | 2C5          |