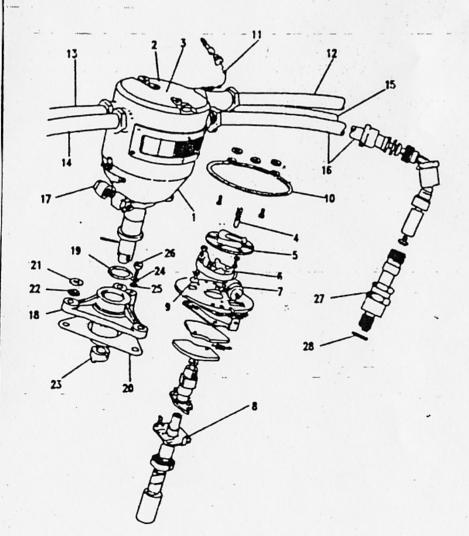

#### ALPHABETICAL INDEX

| A                                              | -           | Body rear upper assembly the<br>Bonding leads 24 volt | 206<br>1N15  | Chein teilboard uppar                   | 2C18       | E                                    |              |
|------------------------------------------------|-------------|-------------------------------------------------------|--------------|-----------------------------------------|------------|--------------------------------------|--------------|
| <b>1</b> • • • • • • • • • • • • • • • • • • • | • .         | Bonnet                                                | 2C11         | Charging system 24 volt (from 197       |            | · 7                                  |              |
| Air cleaner support                            | 2C3         | Bonnet - scare wheel fixings                          | 206          | Chassis frame                           | 2C2        | Emission control valve               | 1C13         |
| Alt/fan belt peir                              | 104         | Bonnet assembly                                       | 200<br>2C11  | Chaosis trame                           | 2C2        | Engine assembly 12 & 24 vots         | 1C2          |
| Alternator belt pair                           | 1D4         | Bonnat catch complete                                 | 2C10         | Check strap mig bracket                 | 2C15       | Engine breather filter               | 1C13         |
| Alternator mountings 24volt                    | ·1D3        | Box terminal/amphenol                                 | 2010<br>1N16 | Clemp assembly windscreen               | 2C13       | Exhaust system                       | 11.2         |
| Alternator 24v-2                               | 102         | Bracket mounting inertie                              | 255          | Claniping bolt bett.cover               | 1N7        | Extension assy wing In               | 2C12         |
| Alternator/demper pulleys & bell               |             | Bracket striking plate th                             | 2D4          | Cold start con. of                      | 1N18       | Extension assy were in               | 2C12         |
| Ammater vehicle/radio                          | 1010        | Bracket striking plate in                             | 204          | Column mounting                         | 1H3        |                                      | 20.2         |
| Ammeters 24 volt (up to 1978)                  | 1010        | Bracket tool support axe                              | 2C18         | Column shroud                           | 1H2        | •                                    |              |
| Antiburst lock th                              | 2C14        | Breather                                              | 1E3          | Condenser high temp                     | 1C16       | F                                    |              |
| Antiburat lock th                              | 2C15        | Buffer aids front                                     | 2C2          | Contact set                             | 1C16       | •                                    |              |
| Arm mirror head                                | 207         | Buffer aide reer                                      | 2C2          | Convoy lamp                             | 1N5        | Fan belt                             | 1C7          |
| Axie - front                                   | 1G3         | Sultar check stratt                                   | 2C2<br>2C14  | Corner protection angle                 | 2D5        | · · ·                                | 1C7          |
| Axie - reer                                    | 1G6         | Buffer check strap                                    | 2C15         | Cotter and chain complete               | 203        | Fan blade assembly                   | 1C7          |
| Axie assembly reer                             | 1G8         | Bulb convoy lamp                                      | 2015<br>1N5  | Cover assy strg box in                  | 2C12       | Fari pulley                          | 1C7          |
| Axie assy front in sic                         | 1G3         | Buto fog larng                                        | 1N5<br>1N5   | Cover assy sing box in                  | 2C12       | Far/alt belts ( paired ; Filter unit | 1C18         |
| Ade assy front in sig                          | 1G3         | Bulb for flasher tamp                                 | 1N5<br>1N4   | Cover front                             | 1C8        | Fixed window                         |              |
| Ade case - front                               | 1G4         | Bulb for flasher lerne                                | 1N4          | Cover side                              | 103        | Flame trap                           | 2C16<br>1C13 |
| Auto case - reer                               | 1G7         | Bulb for aldelerno                                    | 104          |                                         | 2C8        |                                      | 2C5          |
| Asia case front                                | 1G4         | Built for stoc/tell lerns                             | 1N4          | Cover wiper motor                       |            | Floor and sill panels front          | 2C6          |
| Auto case reer                                 | 1G7         | Bub hezard warning                                    | 1N58         | Crankcase emission control              | 1C13 - C14 | Flyscreen dash vent inner            |              |
| . Add Case fee                                 | 147         | Bulb hezard warning                                   | 1N18         |                                         |            | Pyscreen dest vent outer             | 2C6          |
|                                                |             | Bub heedemo                                           | 1N2          |                                         | 104        | Eyscreun dash vent outer             | 2C6<br>1N5   |
| <b>D</b>                                       |             | Bulb headerno                                         | 1N3          | Cross shalt                             | 112        | Fog lamp rear guard                  | 2E3          |
| В                                              |             | Bub instruments                                       | 1N18         |                                         | 2C2        | Frame seat rear                      |              |
|                                                |             | Bulb number plate lamp                                | 184          | Cushion seet front                      | 2E2        | Front door assembly in               | 2C14         |
| Beckreet scut reer                             | 2E3         |                                                       | ****         | Cushion seet rear                       | 2E3        | Front door assembly rh               | 2C15         |
| Barrel and 2 keys                              | 104         | Bulb warning lights                                   | 1N18         | Cylinder head                           | 1C11       | Front flasher lamp                   | 1N4          |
| Batteries vehicle 24volt                       | "." 1N6     | Bumper and bumperettes                                | 2C4          |                                         |            | Front floor plate th                 | 2C5          |
| Battery box                                    | 1N7         | Bumper front                                          | 2C4          |                                         |            | Front Roor plate rh                  | 2C5          |
| Battery box                                    | 1N6         | Bumperette front                                      | 2C4          | D                                       |            | Front apring drivers side            | 1 <b>G9</b>  |
| Battery box (sept 79 onwerds) 2                |             | Bumperette rear                                       | 2C4          |                                         |            | Front spring passeng side            | 1G9          |
| Buttery box (up to sept 79) 24v                |             |                                                       |              | Desh                                    | 2C7 - C8   | Fuel gauge                           | 106          |
| Bettery clamp                                  | 1N6         |                                                       |              | T 7 7 7 7 7 7 7 7 7 7 7 7 7 7 7 7 7 7 7 | 2C7 - C5   | Fuel tank complete                   | 1K2          |
| Battery clamping frame                         | 1N7         | . C                                                   |              |                                         | 2C7<br>2C7 | Fuel tank gauge unit                 | 1K2          |
| Battery cover                                  | 1N7         |                                                       |              |                                         | 2C7<br>2C8 |                                      |              |
| Sattery cover                                  | 1 <b>N6</b> | Cable a amator to                                     | 1N16         | - +                                     |            |                                      |              |
| Bettery dry charged                            | 1 <b>N6</b> | Cable generator panel to                              | 1N16         |                                         | 1C16       | G                                    |              |
| Bell crank and control rod                     | - 113       | Cable shunt box to                                    | 1N16         |                                         | 1C17       |                                      |              |
| Belt seet centre lap                           | 2E4         | Cable shunt box to                                    | 1N16 ::      | • = = ++ = ++                           | 2C14       | Gasket cylinder head                 | 1011         |
| Bolt seat inertia in                           | 2£4         | Cable speedometer                                     | 100          | =                                       | 2C15       | Gauge fuel 12 volt                   | 107          |
| Beit seet inertia rh                           | 2E4         | Cable terminal box to                                 | 1N16         | . =                                     | 2C14       | Gauge fuel 24 volt                   | 107          |
| Belt seat static its                           | 2E4         | Cap & stud assembly                                   | 1G5          |                                         | 2C15       | Gauge oil temperature                | 107          |
| Belt seat static rh                            | 2E4         | Cap & stud accombly                                   | 1G8          |                                         | 2C7        | Gauge water temperature              | 107          |
| Body rear lower                                | 202 - DS    | Carburetter elbow                                     | 1C13         | Door hinge pin lower sh                 | 2C8        | Gearbox                              | 1E2          |
| Body reer upper                                | 204         | Caung                                                 | 1E3          | Door hinge pin upper th                 | 2C7        | Geerbox cover                        | 2C5          |
| Body rear upper assembly In                    | 204         | Chain lower tailboard                                 | 2C17         | Door hinge pin upper th                 | 2C8        | Geerbox oil filling                  | 2C5          |