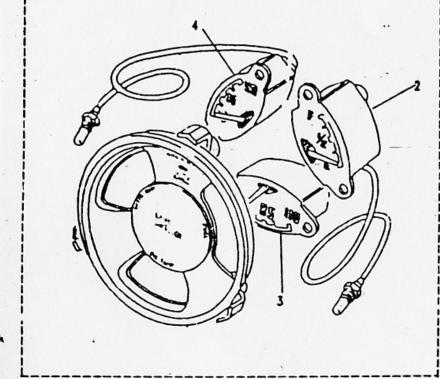

#### ALPHABETICAL INDEX

| A                                              | -           | Body rear upper assembly the<br>Bonding leads 24 volt | 206<br>1N15  | Chein teilboard uppar                   | 2C18       | E                                    |              |
|------------------------------------------------|-------------|-------------------------------------------------------|--------------|-----------------------------------------|------------|--------------------------------------|--------------|
| <b>1</b> • • • • • • • • • • • • • • • • • • • | • .         | Bonnet                                                | 2C11         | Charging system 24 volt (from 197       |            | · 7                                  |              |
| Air cleaner support                            | 2C3         | Bonnet - scare wheel fixings                          | 206          | Chassis frame                           | 2C2        | Emission control valve               | 1C13         |
| Alt/fan belt peir                              | 104         | Bonnet assembly                                       | 200<br>2C11  | Chaosis trame                           | 2C2        | Engine assembly 12 & 24 vots         | 1C2          |
| Alternator belt pair                           | 1D4         | Bonnat catch complete                                 | 2C10         | Check strap mig bracket                 | 2C15       | Engine breather filter               | 1C13         |
| Alternator mountings 24volt                    | ·1D3        | Box terminal/amphenol                                 | 2010<br>1N16 | Clemp assembly windscreen               | 2C13       | Exhaust system                       | 11.2         |
| Alternator 24v-2                               | 102         | Bracket mounting inertie                              | 255          | Claniping bolt bett.cover               | 1N7        | Extension assy wing In               | 2C12         |
| Alternator/demper pulleys & bell               |             | Bracket striking plate th                             | 2D4          | Cold start con. of                      | 1N18       | Extension assy were in               | 2C12         |
| Ammater vehicle/radio                          | 1010        | Bracket striking plate in                             | 204          | Column mounting                         | 1H3        |                                      | 20.2         |
| Ammeters 24 volt (up to 1978)                  | 1010        | Bracket tool support axe                              | 2C18         | Column shroud                           | 1H2        | •                                    |              |
| Antiburst lock th                              | 2C14        | Breather                                              | 1E3          | Condenser high temp                     | 1C16       | F                                    |              |
| Antiburat lock th                              | 2C15        | Buffer aids front                                     | 2C2          | Contact set                             | 1C16       | •                                    |              |
| Arm mirror head                                | 207         | Buffer aide reer                                      | 2C2          | Convoy lamp                             | 1N5        | Fan belt                             | 1C7          |
| Axie - front                                   | 1G3         | Sultar check stratt                                   | 2C2<br>2C14  | Corner protection angle                 | 2D5        | · · ·                                | 1C7          |
| Axie - reer                                    | 1G6         | Buffer check strap                                    | 2C15         | Cotter and chain complete               | 203        | Fan blade assembly                   | 1C7          |
| Axie assembly reer                             | 1G8         | Bulb convoy lamp                                      | 2015<br>1N5  | Cover assy strg box in                  | 2C12       | Fari pulley                          | 1C7          |
| Axie assy front in sic                         | 1G3         | Buto fog larng                                        | 1N5<br>1N5   | Cover assy sing box in                  | 2C12       | Far/alt belts ( paired ; Filter unit | 1C18         |
| Ade assy front in sig                          | 1G3         | Bulb for flasher tamp                                 | 1N5<br>1N4   | Cover front                             | 1C8        | Fixed window                         |              |
| Ade case - front                               | 1G4         | Bulb for flasher lerne                                | 1N4          | Cover side                              | 103        | Flame trap                           | 2C16<br>1C13 |
| Auto case - reer                               | 1G7         | Bulb for aldelerno                                    | 104          |                                         | 2C8        |                                      | 2C5          |
| Asia case front                                | 1G4         | Built for stoc/tell lerns                             | 1N4          | Cover wiper motor                       |            | Floor and sill panels front          | 2C6          |
| Auto case reer                                 | 1G7         | Bub hezard warning                                    | 1N58         | Crankcase emission control              | 1C13 - C14 | Flyscreen dash vent inner            |              |
| . Add Case fee                                 | 147         | Bulb hezard warning                                   | 1N18         |                                         |            | Pyscreen dest vent outer             | 2C6          |
|                                                |             | Bub heedemo                                           | 1N2          |                                         | 104        | Eyscreun dash vent outer             | 2C6<br>1N5   |
| <b>D</b>                                       |             | Bulb headerno                                         | 1N3          | Cross shalt                             | 112        | Fog lamp rear guard                  | 2E3          |
| В                                              |             | Bub instruments                                       | 1N18         |                                         | 2C2        | Frame seat rear                      |              |
|                                                |             | Bulb number plate lamp                                | 184          | Cushion seet front                      | 2E2        | Front door assembly in               | 2C14         |
| Beckreet scut reer                             | 2E3         |                                                       | ****         | Cushion seet rear                       | 2E3        | Front door assembly rh               | 2C15         |
| Barrel and 2 keys                              | 104         | Bulb warning lights                                   | 1N18         | Cylinder head                           | 1C11       | Front flasher lamp                   | 1N4          |
| Batteries vehicle 24volt                       | "." 1N6     | Bumper and bumperettes                                | 2C4          |                                         |            | Front floor plate th                 | 2C5          |
| Battery box                                    | 1N7         | Bumper front                                          | 2C4          |                                         |            | Front Roor plate rh                  | 2C5          |
| Battery box                                    | 1N6         | Bumperette front                                      | 2C4          | D                                       |            | Front apring drivers side            | 1 <b>G9</b>  |
| Battery box (sept 79 onwerds) 2                |             | Bumperette rear                                       | 2C4          |                                         |            | Front spring passeng side            | 1G9          |
| Buttery box (up to sept 79) 24v                |             |                                                       |              | Desh                                    | 2C7 - C8   | Fuel gauge                           | 106          |
| Bettery clamp                                  | 1N6         |                                                       |              | T 7 7 7 7 7 7 7 7 7 7 7 7 7 7 7 7 7 7 7 | 2C7 - C5   | Fuel tank complete                   | 1K2          |
| Battery clamping frame                         | 1N7         | . C                                                   |              |                                         | 2C7<br>2C7 | Fuel tank gauge unit                 | 1K2          |
| Battery cover                                  | 1N7         |                                                       |              |                                         | 2C7<br>2C8 |                                      |              |
| Sattery cover                                  | 1 <b>N6</b> | Cable a amator to                                     | 1N16         | - +                                     |            |                                      |              |
| Bettery dry charged                            | 1 <b>N6</b> | Cable generator panel to                              | 1N16         |                                         | 1C16       | G                                    |              |
| Bell crank and control rod                     | - 113       | Cable shunt box to                                    | 1N16         |                                         | 1C17       |                                      |              |
| Belt seet centre lap                           | 2E4         | Cable shunt box to                                    | 1N16 ::      | • = = ++ = ++                           | 2C14       | Gasket cylinder head                 | 1011         |
| Bolt seat inertia in                           | 2£4         | Cable speedometer                                     | 100          | =                                       | 2C15       | Gauge fuel 12 volt                   | 107          |
| Beit seet inertia rh                           | 2E4         | Cable terminal box to                                 | 1N16         | . =                                     | 2C14       | Gauge fuel 24 volt                   | 107          |
| Belt seat static its                           | 2E4         | Cap & stud assembly                                   | 1G5          |                                         | 2C15       | Gauge oil temperature                | 107          |
| Belt seat static rh                            | 2E4         | Cap & stud accombly                                   | 1G8          |                                         | 2C7        | Gauge water temperature              | 107          |
| Body rear lower                                | 202 - DS    | Carburetter elbow                                     | 1C13         | Door hinge pin lower sh                 | 2C8        | Gearbox                              | 1E2          |
| Body reer upper                                | 204         | Caung                                                 | 1E3          | Door hinge pin upper th                 | 2C7        | Geerbox cover                        | 2C5          |
| Body rear upper assembly In                    | 204         | Chain lower tailboard                                 | 2C17         | Door hinge pin upper th                 | 2C8        | Geerbox oil filling                  | 2C5          |